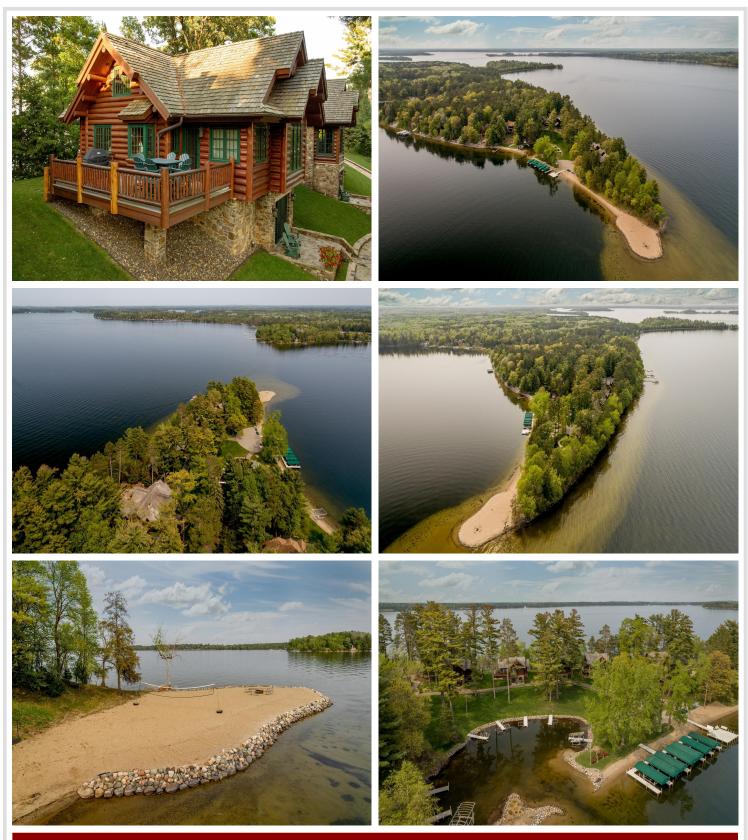

## **Description:**

Imagine sitting on your lakeside deck, nestled under the towering pines overlooking the shimmering waters of the Whitefish Chain lapping at the perfect sand beach of your incredible new log style cabin on Butternut Point. Luxurious and rustic best describe these architecturally designed and Nor-Son built cabins with perfection in every detail. Manicured grounds, gated entrance, flagstone patios and walkways and just 7 total homes make this newly formed Association just what those looking for the finest in lakeside living without the maintenance worries have been waiting for. Come inside after a day on the lake and enjoy dinner together and on those cool evenings gather around the magnificent stone fireplace in the great room. Custom finished Maple cabinetry, hardwood plank flooring, tastefully designed dining areas, ample closet and storage space and best of all, plenty of sleeping space with 2 full bedrooms and a cozy sleeping loft for those important young visitors in your life.