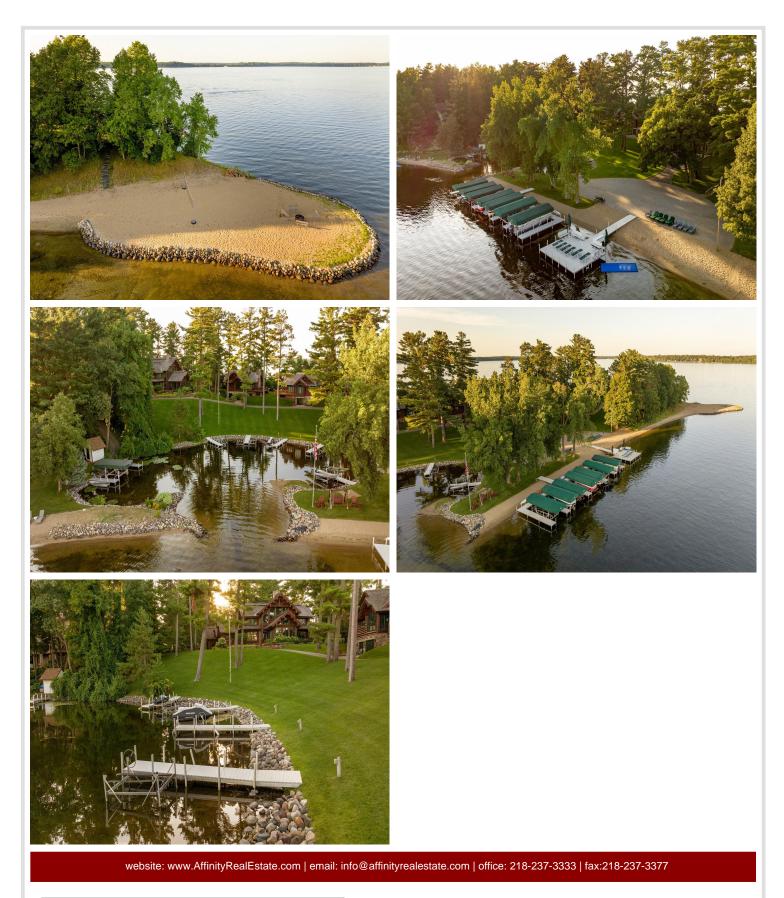

## **Description:**

Imagine sitting on your lakeside deck, nestled under the towering pines overlooking the shimmering waters of the Whitefish Chain lapping at the perfect sand beach of your incredible new log style cabin on Butternut Point. Luxurious and rustic best describe these architecturally designed and Nor-Son built cabins with perfection in every detail. Manicured grounds, gated entrance, flagstone patios and walkways and just 7 total homes make this newly formed Association just what those looking for the finest in lakeside living without the maintenance worries have been waiting for. Come inside after a day on the lake and enjoy dinner together and on those cool evenings gather around the magnificent stone fireplace in the great room. Custom finished Maple cabinetry, hardwood plank flooring, tastefully designed dining areas, ample closet and storage space and best of all, plenty of sleeping space with 2 full bedrooms and a cozy sleeping loft for those important young visitors in your life.