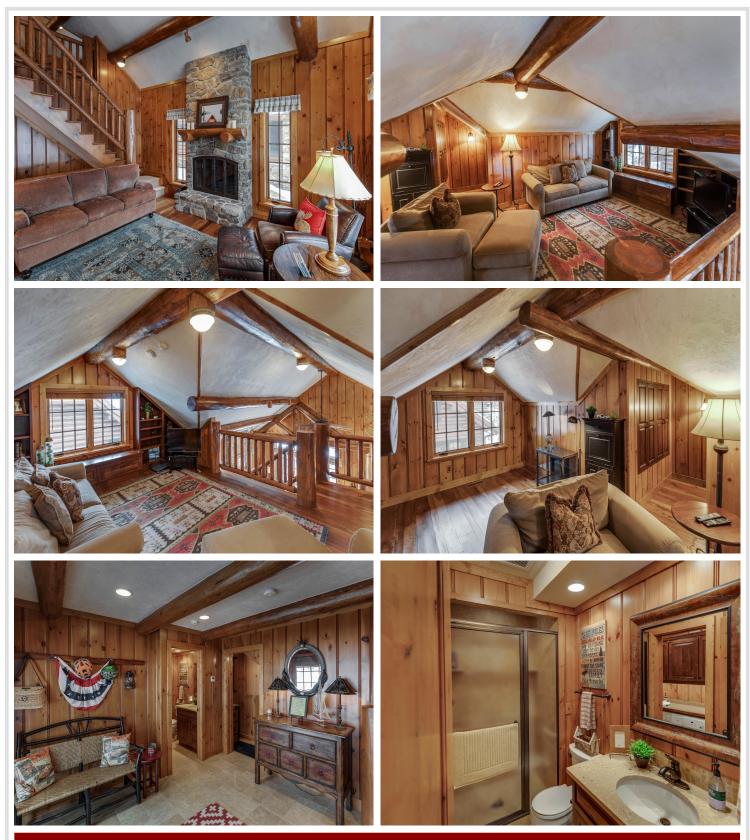

## **Description:**

Imagine sitting on your lakeside deck, nestled under the towering pines overlooking the shimmering waters of the Whitefish Chain lapping at the perfect sand beach of your incredible new log style cabin on Butternut Point. Luxurious and rustic best describe these architecturally designed and Nor-Son built cabins with perfection in every detail. Manicured grounds, gated entrance, flagstone patios and walkways and just 7 total homes make this newly formed Association just what those looking for the finest in lakeside living without the maintenance worries have been waiting for. Come inside after a day on the lake and enjoy dinner together and on those cool evenings gather around the magnificent stone fireplace in the great room. Custom finished Maple cabinetry, hardwood plank flooring, tastefully designed dining areas, ample closet and storage space and best of all, plenty of sleeping space with 2 full bedrooms and a cozy sleeping loft for those important young visitors in your life.

## Additional Features:

Basement: Finished, Full, Concrete, Walkout Fuel: Natural Gas Heat: Forced Air Sewer: Shared Septic, Tank with Drainage Field Water: Shared System, Well Air Conditioning: Central Air