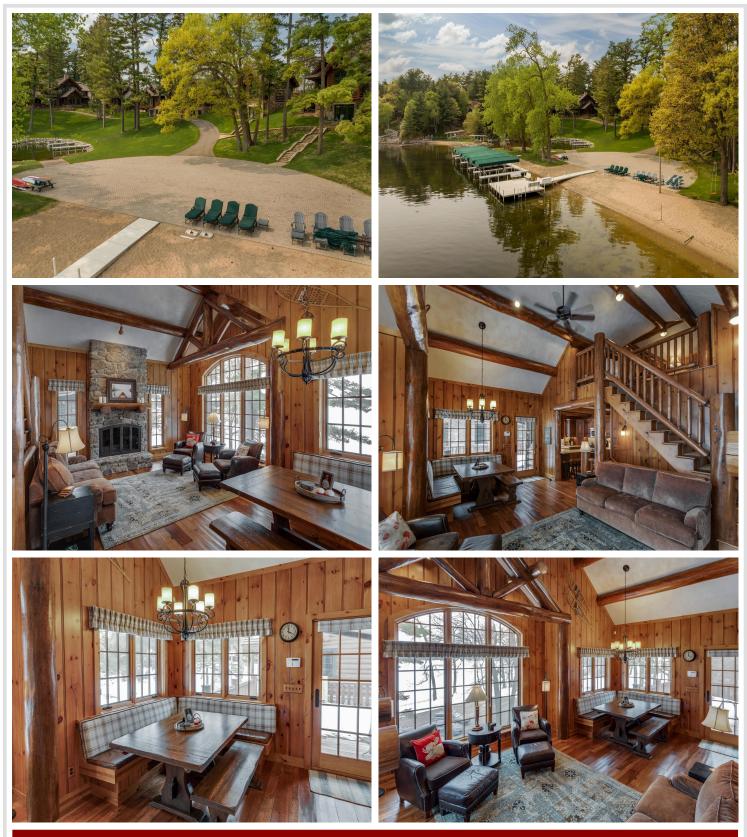

## **Description:**

Imagine sitting on your lakeside deck, nestled under the towering pines overlooking the shimmering waters of the Whitefish Chain lapping at the perfect sand beach of your incredible new log style cabin on Butternut Point. Luxurious and rustic best describe these architecturally designed and Nor-Son built cabins with perfection in every detail. Manicured grounds, gated entrance, flagstone patios and walkways and just 7 total homes make this newly formed Association just what those looking for the finest in lakeside living without the maintenance worries have been waiting for. Come inside after a day on the lake and enjoy dinner together and on those cool evenings gather around the magnificent stone fireplace in the great room. Custom finished Maple cabinetry, hardwood plank flooring, tastefully designed dining areas, ample closet and storage space and best of all, plenty of sleeping space with 2 full bedrooms and a cozy sleeping loft for those important young visitors in your life.