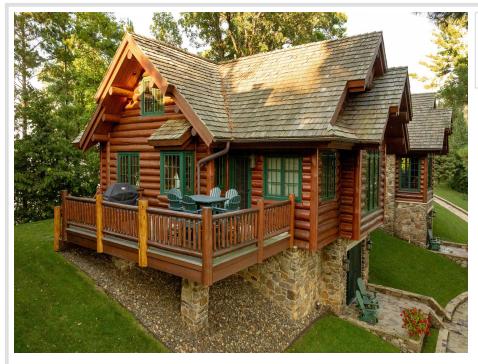

## **Description:**

Imagine sitting on your lakeside deck, nestled under the towering pines overlooking the shimmering waters of the Whitefish Chain lapping at the perfect sand beach of your incredible new log style cabin on Butternut Point. Luxurious and rustic best describe these architecturally designed and Nor-Son built cabins with perfection in every detail. Manicured grounds, gated entrance, flagstone patios and walkways and just 7 total homes make this newly formed Association just what those looking for the finest in lakeside living without the maintenance worries have been waiting for. Come inside after a day on the lake and enjoy dinner together and on those cool evenings gather around the magnificent stone fireplace in the great room. Custom finished Maple cabinetry, hardwood plank flooring, tastefully designed dining areas, ample closet and storage space and best of all, plenty of sleeping space with 2 full bedrooms and a cozy sleeping loft for those important young visitors in your life.