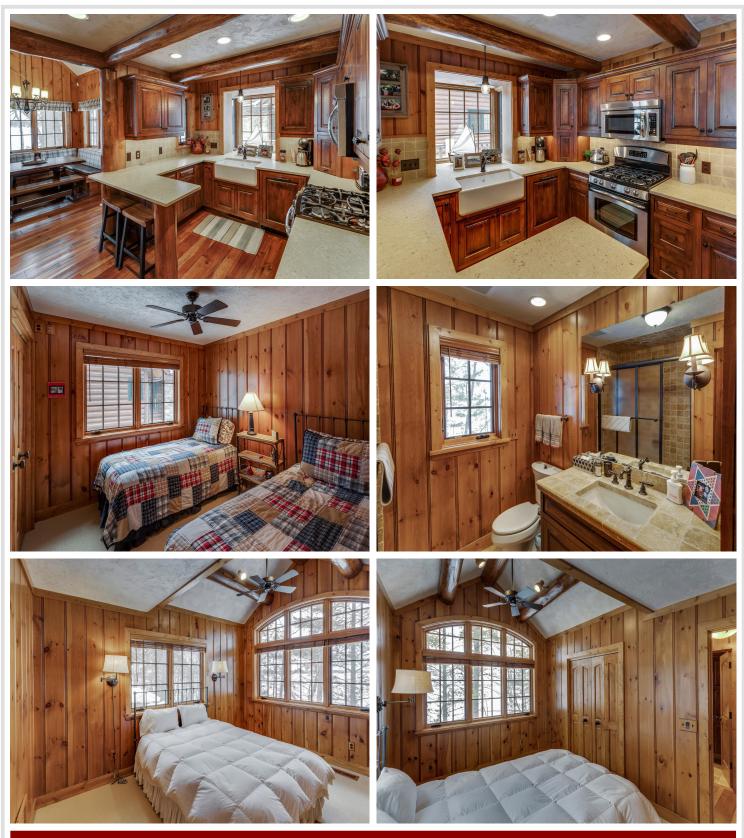

## **Description:**

Imagine sitting on your lakeside deck, nestled under the towering pines overlooking the shimmering waters of the Whitefish Chain lapping at the perfect sand beach of your incredible new log style cabin on Butternut Point. Luxurious and rustic best describe these architecturally designed and Nor-Son built cabins with perfection in every detail. Manicured grounds, gated entrance, flagstone patios and walkways and just 7 total homes make this newly formed Association just what those looking for the finest in lakeside living without the maintenance worries have been waiting for. Come inside after a day on the lake and enjoy dinner together and on those cool evenings gather around the magnificent stone fireplace in the great room. Custom finished Maple cabinetry, hardwood plank flooring, tastefully designed dining areas, ample closet and storage space and best of all, plenty of sleeping space with 2 full bedrooms and a cozy sleeping loft for those important young visitors in your life.