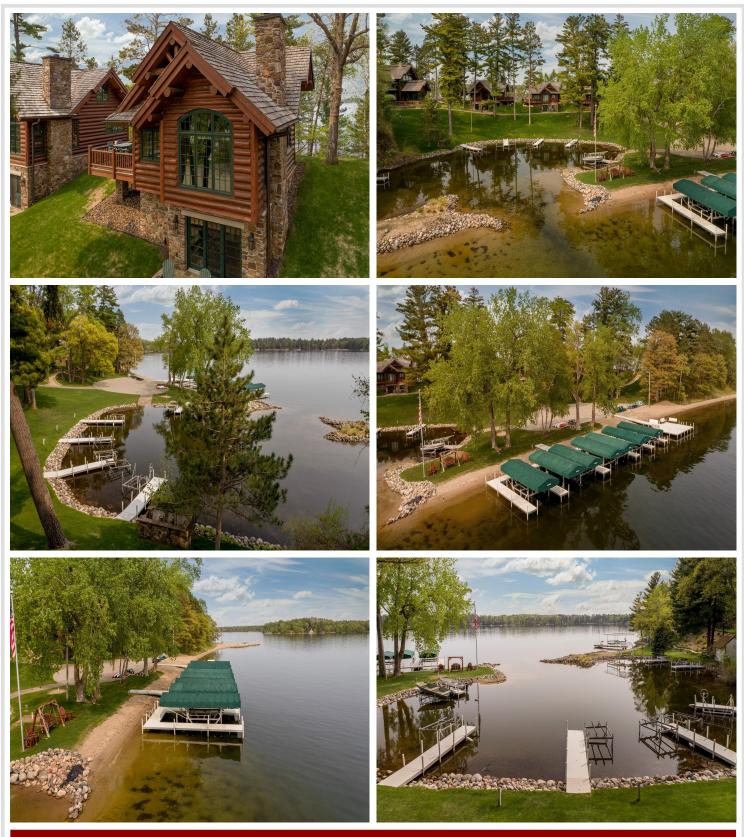

## **Description:**

Imagine sitting on your lakeside deck, nestled under the towering pines overlooking the shimmering waters of the Whitefish Chain lapping at the perfect sand beach of your incredible new log style cabin on Butternut Point. Luxurious and rustic best describe these architecturally designed and Nor-Son built cabins with perfection in every detail. Manicured grounds, gated entrance, flagstone patios and walkways and just 7 total homes make this newly formed Association just what those looking for the finest in lakeside living without the maintenance worries have been waiting for. Come inside after a day on the lake and enjoy dinner together and on those cool evenings gather around the magnificent stone fireplace in the great room. Custom finished Maple cabinetry, hardwood plank flooring, tastefully designed dining areas, ample closet and storage space and best of all, plenty of sleeping space with 2 full bedrooms and a cozy sleeping loft for those important young visitors in your life.