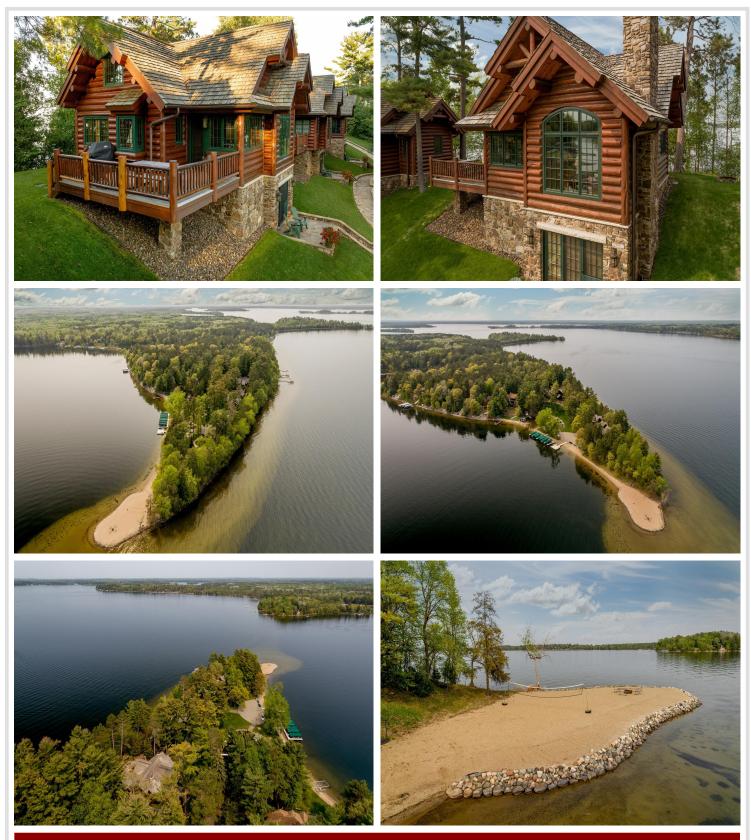

## **Description:**

Imagine sitting on your lakeside deck, nestled under the towering pines overlooking the shimmering waters of the Whitefish Chain lapping at the perfect sand beach of your incredible new log style cabin on Butternut Point. Luxurious and rustic best describe these architecturally designed and Nor-Son built cabins with perfection in every detail. Manicured grounds, gated entrance, flagstone patios and walkways and just 7 total homes make this newly formed Association just what those looking for the finest in lakeside living without the maintenance worries have been waiting for. Come inside after a day on the lake and enjoy dinner together and on those cool evenings gather around the magnificent stone fireplace in the great room. Custom finished Maple cabinetry, hardwood plank flooring, tastefully designed dining areas, ample closet and storage space and best of all, plenty of sleeping space with 2 full bedrooms and a cozy sleeping loft for those important young visitors in your life.