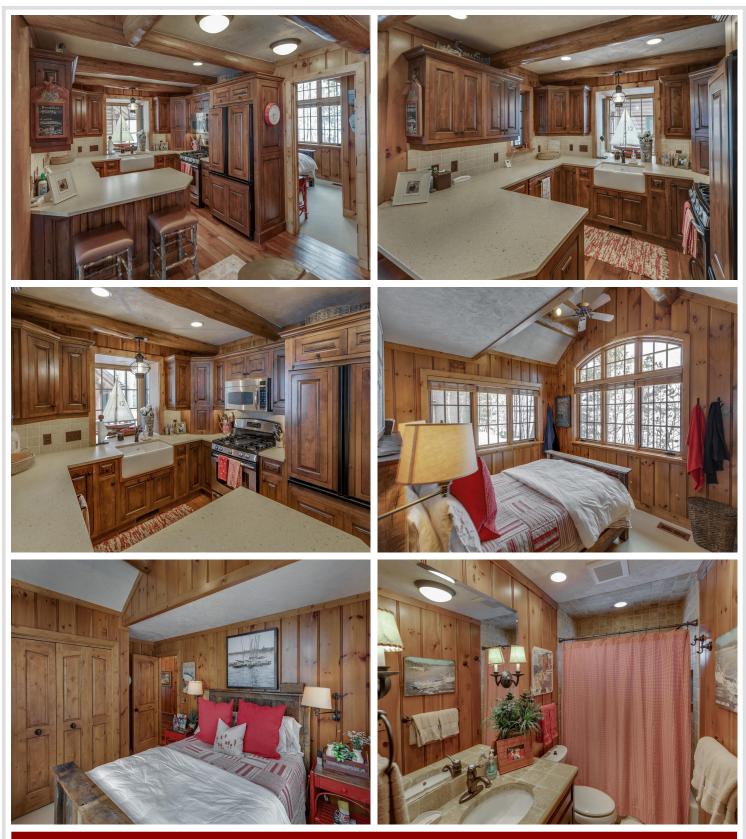

## **Description:**

Imagine sitting on your lakeside deck, nestled under the towering pines overlooking the shimmering waters of the Whitefish Chain lapping at the perfect sand beach of your incredible new log style cabin on Butternut Point. Luxurious and rustic best describe these architecturally designed and Nor-Son built cabins with perfection in every detail. Manicured grounds, gated entrance, flagstone patios and walkways and just 7 total homes make this newly formed Association just what those looking for the finest in lakeside living without the maintenance worries have been waiting for. Come inside after a day on the lake and enjoy dinner together and on those cool evenings gather around the magnificent stone fireplace in the great room. Custom finished Maple cabinetry, hardwood plank flooring, tastefully designed dining areas, ample closet and storage space and best of all, plenty of sleeping space with 2 full bedrooms and a cozy sleeping loft for those important young visitors in your life.