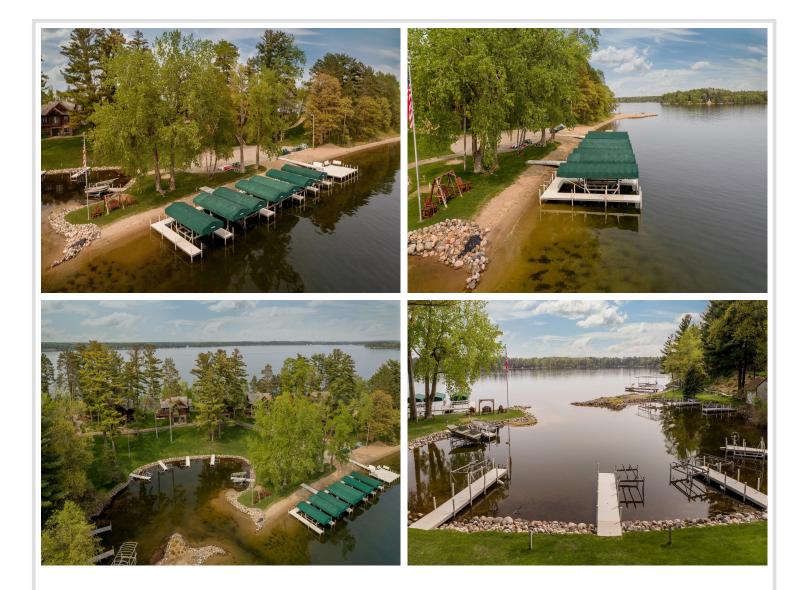

## **Description:**

Imagine sitting on your lakeside deck, nestled under the towering pines overlooking the shimmering waters of the Whitefish Chain lapping at the perfect sand beach of your incredible new log style cabin on Butternut Point. Luxurious and rustic best describe these architecturally designed and Nor-Son built cabins with perfection in every detail. Manicured grounds, gated entrance, flagstone patios and walkways and just 7 total homes make this newly formed Association just what those looking for the finest in lakeside living without the maintenance worries have been waiting for. Come inside after a day on the lake and enjoy dinner together and on those cool evenings gather around the magnificent stone fireplace in the great room. Custom finished Maple cabinetry, hardwood plank flooring, tastefully designed dining areas, ample closet and storage space and best of all, plenty of sleeping space with 2 full bedrooms and a cozy sleeping loft for those important young visitors in your life.

## **Driving Directions:**

From County Road 16 at Ideal Twp Town Hall/Fire Dept, head North on Butternut Point Road to property and gate at end of road.

Listed By: Edina Realty, Inc.

Affinity Real Estate Inc. participates in the Regional Multiple Listing Service of Minnesota, Inc Broker Reciprocity (sm) program, allowing us to display other broker's listings on our website. All properties are subject to prior sale, change or withdrawal.