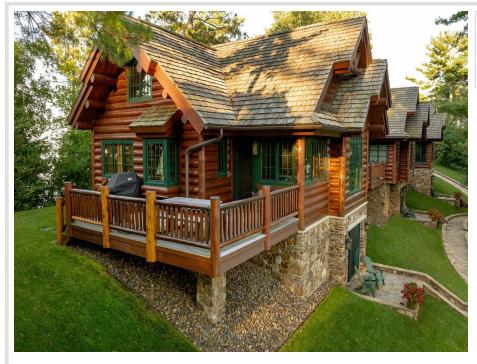

## **Description:**

Imagine sitting on your lakeside deck, nestled under the towering pines overlooking the shimmering waters of the Whitefish Chain lapping at the perfect sand beach of your incredible new log style cabin on Butternut Point. Luxurious and rustic best describe these architecturally designed and Nor-Son built cabins with perfection in every detail. Manicured grounds, gated entrance, flagstone patios and walkways and just 7 total homes make this newly formed Association just what those looking for the finest in lakeside living without the maintenance worries have been waiting for. Come inside after a day on the lake and enjoy dinner together and on those cool evenings gather around the magnificent stone fireplace in the great room. Custom finished Maple cabinetry, hardwood plank flooring, tastefully designed dining areas, ample closet and storage space and best of all, plenty of sleeping space with 2 full bedrooms and a cozy sleeping loft for those important young visitors in your life.