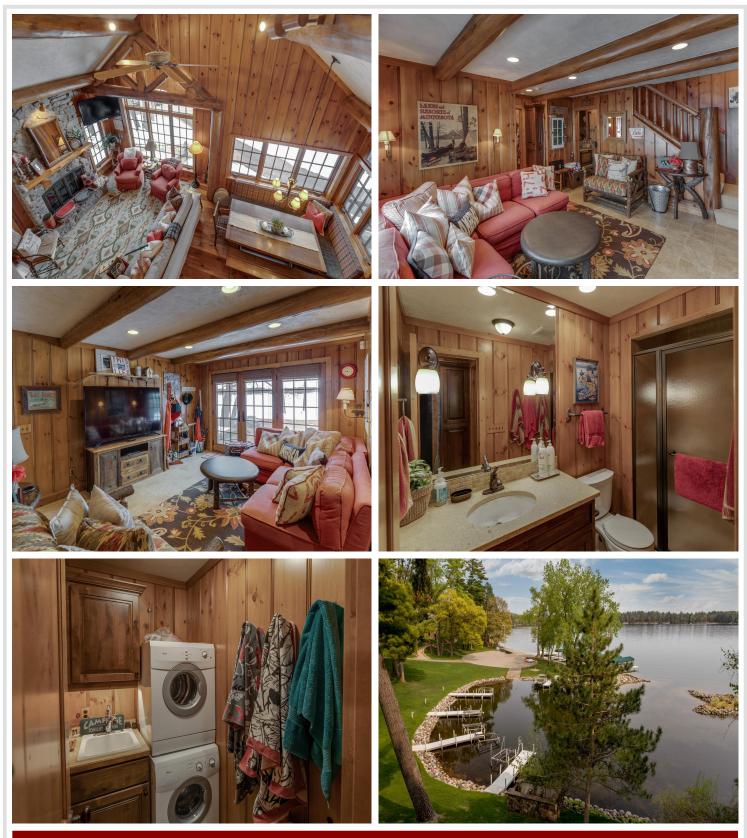

## **Description:**

Imagine sitting on your lakeside deck, nestled under the towering pines overlooking the shimmering waters of the Whitefish Chain lapping at the perfect sand beach of your incredible new log style cabin on Butternut Point. Luxurious and rustic best describe these architecturally designed and Nor-Son built cabins with perfection in every detail. Manicured grounds, gated entrance, flagstone patios and walkways and just 7 total homes make this newly formed Association just what those looking for the finest in lakeside living without the maintenance worries have been waiting for. Come inside after a day on the lake and enjoy dinner together and on those cool evenings gather around the magnificent stone fireplace in the great room. Custom finished Maple cabinetry, hardwood plank flooring, tastefully designed dining areas, ample closet and storage space and best of all, plenty of sleeping space with 2 full bedrooms and a cozy sleeping loft for those important young visitors in your life.