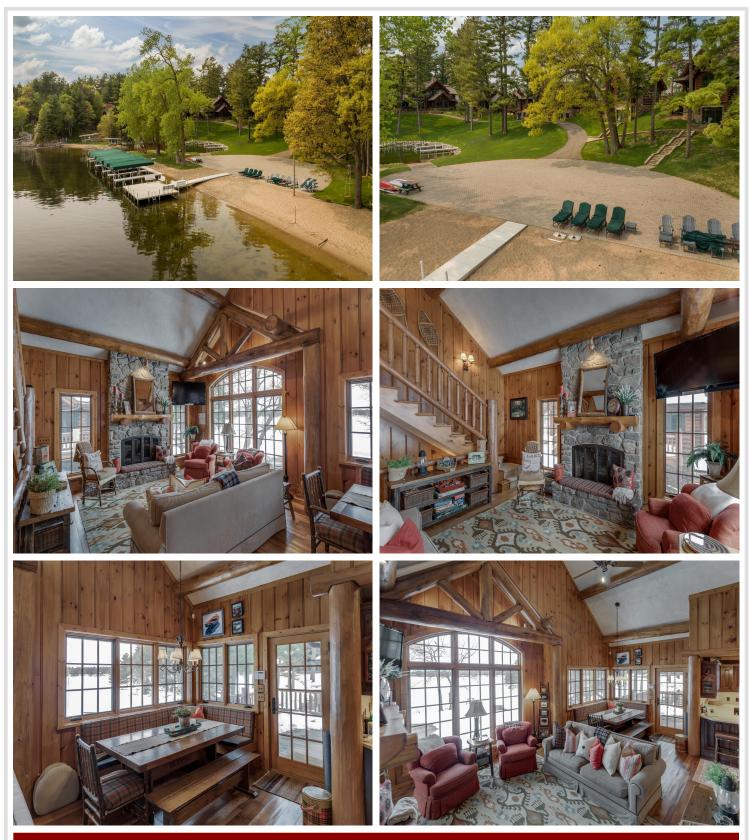

## **Description:**

Imagine sitting on your lakeside deck, nestled under the towering pines overlooking the shimmering waters of the Whitefish Chain lapping at the perfect sand beach of your incredible new log style cabin on Butternut Point. Luxurious and rustic best describe these architecturally designed and Nor-Son built cabins with perfection in every detail. Manicured grounds, gated entrance, flagstone patios and walkways and just 7 total homes make this newly formed Association just what those looking for the finest in lakeside living without the maintenance worries have been waiting for. Come inside after a day on the lake and enjoy dinner together and on those cool evenings gather around the magnificent stone fireplace in the great room. Custom finished Maple cabinetry, hardwood plank flooring, tastefully designed dining areas, ample closet and storage space and best of all, plenty of sleeping space with 2 full bedrooms and a cozy sleeping loft for those important young visitors in your life.