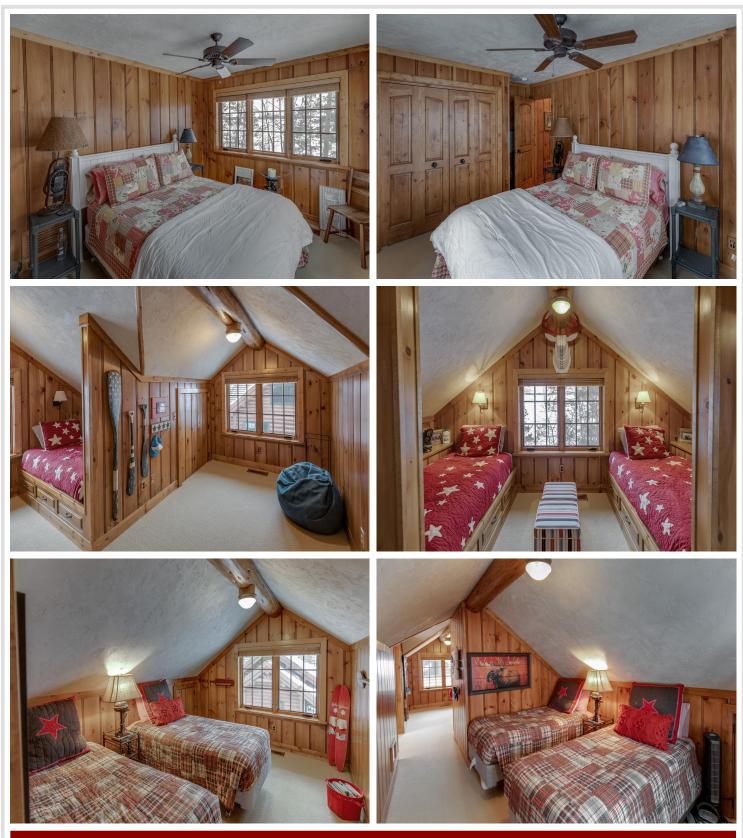

## **Description:**

Imagine sitting on your lakeside deck, nestled under the towering pines overlooking the shimmering waters of the Whitefish Chain lapping at the perfect sand beach of your incredible new log style cabin on Butternut Point. Luxurious and rustic best describe these architecturally designed and Nor-Son built cabins with perfection in every detail. Manicured grounds, gated entrance, flagstone patios and walkways and just 7 total homes make this newly formed Association just what those looking for the finest in lakeside living without the maintenance worries have been waiting for. Come inside after a day on the lake and enjoy dinner together and on those cool evenings gather around the magnificent stone fireplace in the great room. Custom finished Maple cabinetry, hardwood plank flooring, tastefully designed dining areas, ample closet and storage space and best of all, plenty of sleeping space with 2 full bedrooms and a cozy sleeping loft for those important young visitors in your life.