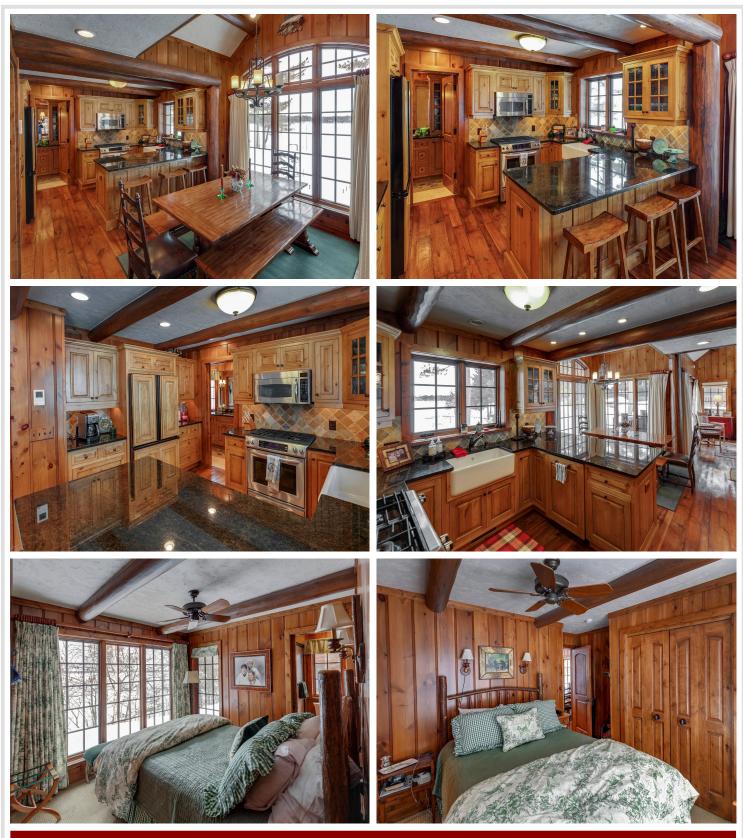

### **Description:**

Imagine sitting on your lakeside deck, nestled under the towering pines overlooking the shimmering waters of the Whitefish Chain lapping at the perfect sand beach of your incredible new log style cabin on Butternut Point. Luxurious and rustic best describe these architecturally designed and Nor-Son built cabins with perfection in every detail. Manicured grounds, gated entrance, flagstone patios and walkways and just 7 total homes make this newly formed Association just what those looking for the finest in lakeside living without the maintenance worries have been waiting for. Come inside after a day on the lake and enjoy dinner together and on those cool evenings gather around the magnificent stone fireplace in the great room. Custom finished Maple cabinetry, hardwood plank flooring, tastefully designed dining areas, ample closet and storage space and best of all, plenty of sleeping space with 2 full bedrooms and a cozy sleeping loft for those important young visitors in your life.