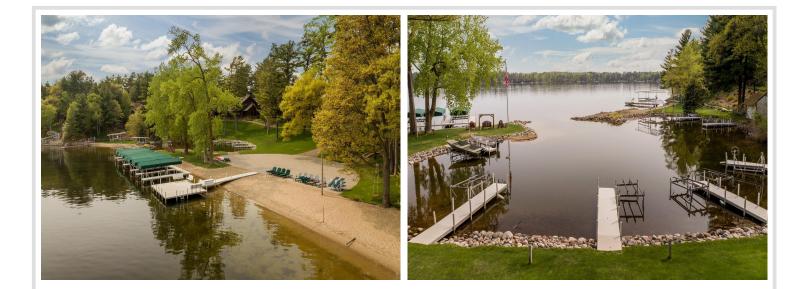

### **Description:**

Imagine sitting on your lakeside deck, nestled under the towering pines overlooking the shimmering waters of the Whitefish Chain lapping at the perfect sand beach of your incredible new log style cabin on Butternut Point. Luxurious and rustic best describe these architecturally designed and Nor-Son built cabins with perfection in every detail. Manicured grounds, gated entrance, flagstone patios and walkways and just 7 total homes make this newly formed Association just what those looking for the finest in lakeside living without the maintenance worries have been waiting for. Come inside after a day on the lake and enjoy dinner together and on those cool evenings gather around the magnificent stone fireplace in the great room. Custom finished Maple cabinetry, hardwood plank flooring, tastefully designed dining areas, ample closet and storage space and best of all, plenty of sleeping space with 2 full bedrooms and a cozy sleeping loft for those important young visitors in your life.