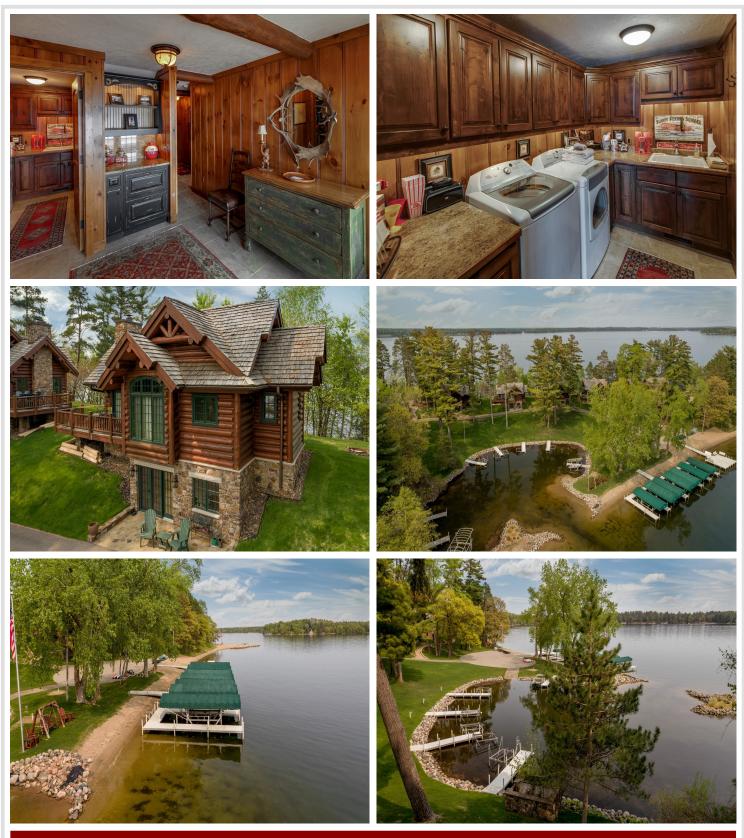

### **Description:**

Imagine sitting on your lakeside deck, nestled under the towering pines overlooking the shimmering waters of the Whitefish Chain lapping at the perfect sand beach of your incredible new log style cabin on Butternut Point. Luxurious and rustic best describe these architecturally designed and Nor-Son built cabins with perfection in every detail. Manicured grounds, gated entrance, flagstone patios and walkways and just 7 total homes make this newly formed Association just what those looking for the finest in lakeside living without the maintenance worries have been waiting for. Come inside after a day on the lake and enjoy dinner together and on those cool evenings gather around the magnificent stone fireplace in the great room. Custom finished Maple cabinetry, hardwood plank flooring, tastefully designed dining areas, ample closet and storage space and best of all, plenty of sleeping space with 2 full bedrooms and a cozy sleeping loft for those important young visitors in your life.