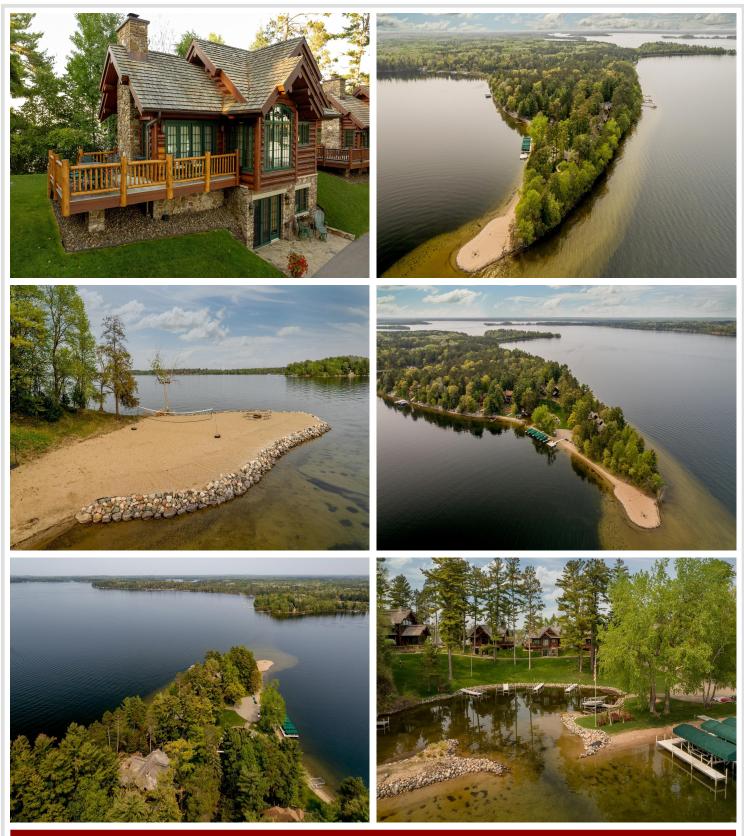

### **Description:**

Imagine sitting on your lakeside deck, nestled under the towering pines overlooking the shimmering waters of the Whitefish Chain lapping at the perfect sand beach of your incredible new log style cabin on Butternut Point. Luxurious and rustic best describe these architecturally designed and Nor-Son built cabins with perfection in every detail. Manicured grounds, gated entrance, flagstone patios and walkways and just 7 total homes make this newly formed Association just what those looking for the finest in lakeside living without the maintenance worries have been waiting for. Come inside after a day on the lake and enjoy dinner together and on those cool evenings gather around the magnificent stone fireplace in the great room. Custom finished Maple cabinetry, hardwood plank flooring, tastefully designed dining areas, ample closet and storage space and best of all, plenty of sleeping space with 2 full bedrooms and a cozy sleeping loft for those important young visitors in your life.

## **Driving Directions:**

From County Road 16 at Ideal Twp Town Hall/Fire Dept, head North on Butternut Point Road to property and gate at end of road.

Listed By: Edina Realty, Inc.

Affinity Real Estate Inc. participates in the Regional Multiple Listing Service of Minnesota, Inc Broker Reciprocity (sm) program, allowing us to display other broker's listings on our website. All properties are subject to prior sale, change or withdrawal.