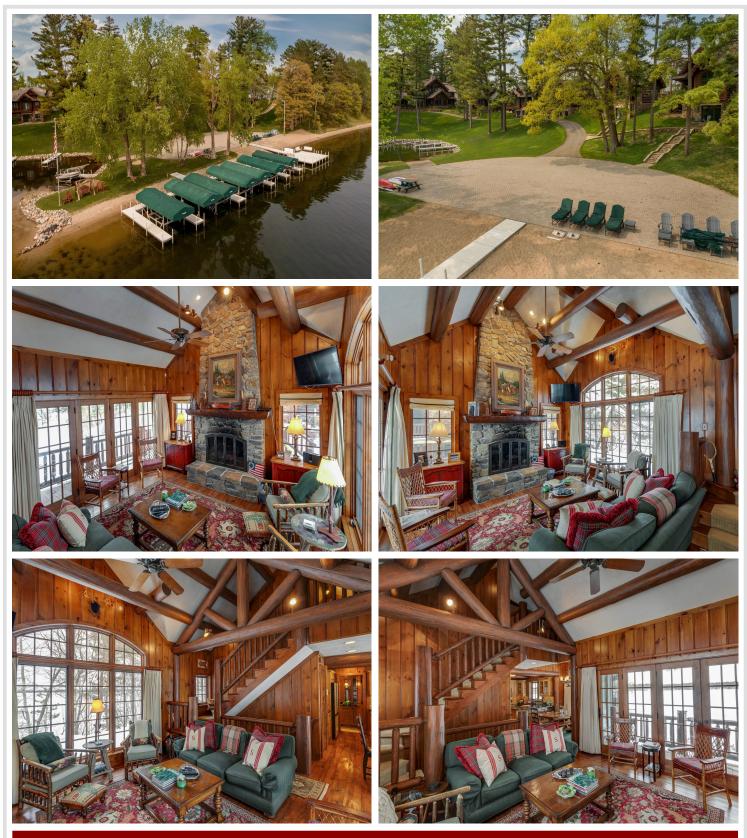

### **Description:**

Imagine sitting on your lakeside deck, nestled under the towering pines overlooking the shimmering waters of the Whitefish Chain lapping at the perfect sand beach of your incredible new log style cabin on Butternut Point. Luxurious and rustic best describe these architecturally designed and Nor-Son built cabins with perfection in every detail. Manicured grounds, gated entrance, flagstone patios and walkways and just 7 total homes make this newly formed Association just what those looking for the finest in lakeside living without the maintenance worries have been waiting for. Come inside after a day on the lake and enjoy dinner together and on those cool evenings gather around the magnificent stone fireplace in the great room. Custom finished Maple cabinetry, hardwood plank flooring, tastefully designed dining areas, ample closet and storage space and best of all, plenty of sleeping space with 2 full bedrooms and a cozy sleeping loft for those important young visitors in your life.