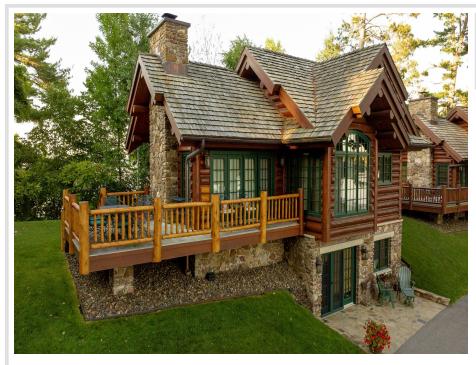

### **Description:**

Imagine sitting on your lakeside deck, nestled under the towering pines overlooking the shimmering waters of the Whitefish Chain lapping at the perfect sand beach of your incredible new log style cabin on Butternut Point. Luxurious and rustic best describe these architecturally designed and Nor-Son built cabins with perfection in every detail. Manicured grounds, gated entrance, flagstone patios and walkways and just 7 total homes make this newly formed Association just what those looking for the finest in lakeside living without the maintenance worries have been waiting for. Come inside after a day on the lake and enjoy dinner together and on those cool evenings gather around the magnificent stone fireplace in the great room. Custom finished Maple cabinetry, hardwood plank flooring, tastefully designed dining areas, ample closet and storage space and best of all, plenty of sleeping space with 2 full bedrooms and a cozy sleeping loft for those important young visitors in your life.