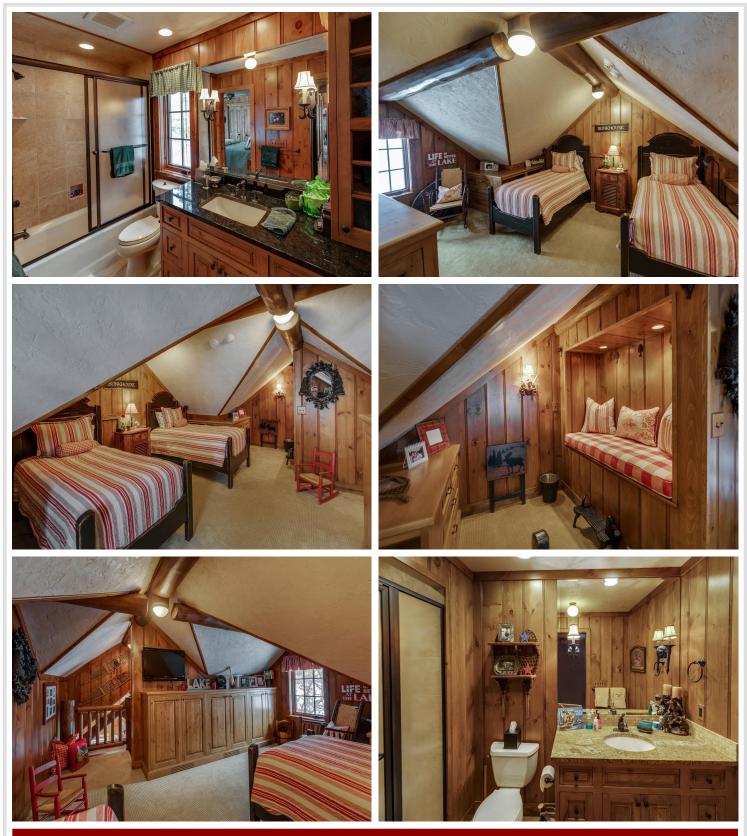

### **Description:**

Imagine sitting on your lakeside deck, nestled under the towering pines overlooking the shimmering waters of the Whitefish Chain lapping at the perfect sand beach of your incredible new log style cabin on Butternut Point. Luxurious and rustic best describe these architecturally designed and Nor-Son built cabins with perfection in every detail. Manicured grounds, gated entrance, flagstone patios and walkways and just 7 total homes make this newly formed Association just what those looking for the finest in lakeside living without the maintenance worries have been waiting for. Come inside after a day on the lake and enjoy dinner together and on those cool evenings gather around the magnificent stone fireplace in the great room. Custom finished Maple cabinetry, hardwood plank flooring, tastefully designed dining areas, ample closet and storage space and best of all, plenty of sleeping space with 2 full bedrooms and a cozy sleeping loft for those important young visitors in your life.