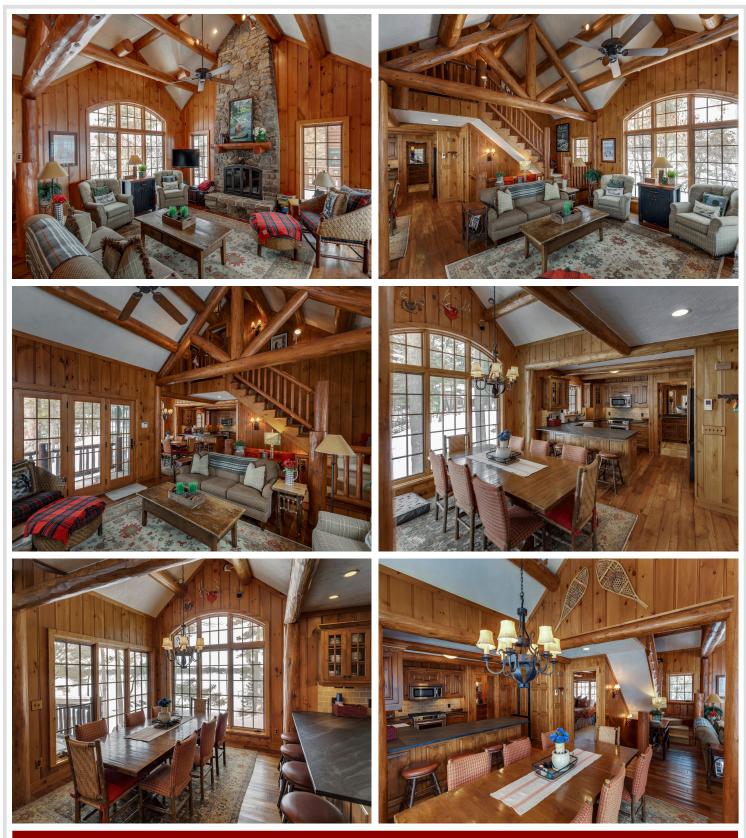

## **Description:**

Imagine sitting on your lakeside deck, nestled under the towering pines overlooking the shimmering waters of the Whitefish Chain lapping at the perfect sand beach of your incredible new log style cabin on Butternut Point. Luxurious and rustic best describe these architecturally designed and Nor-Son built cabins with perfection in every detail. Manicured grounds, gated entrance, flagstone patios and walkways and just 7 total homes make this newly formed Association just what those looking for the finest in lakeside living without the maintenance worries have been waiting for. Come inside after a day on the lake and enjoy dinner together and on those cool evenings gather around the magnificent stone fireplace in the great room. Custom finished Maple cabinetry, hardwood plank flooring, tastefully designed dining areas, ample closet and storage space and best of all, plenty of sleeping space with three full bedrooms and a cozy sleeping loft for those important young visitors in your life.