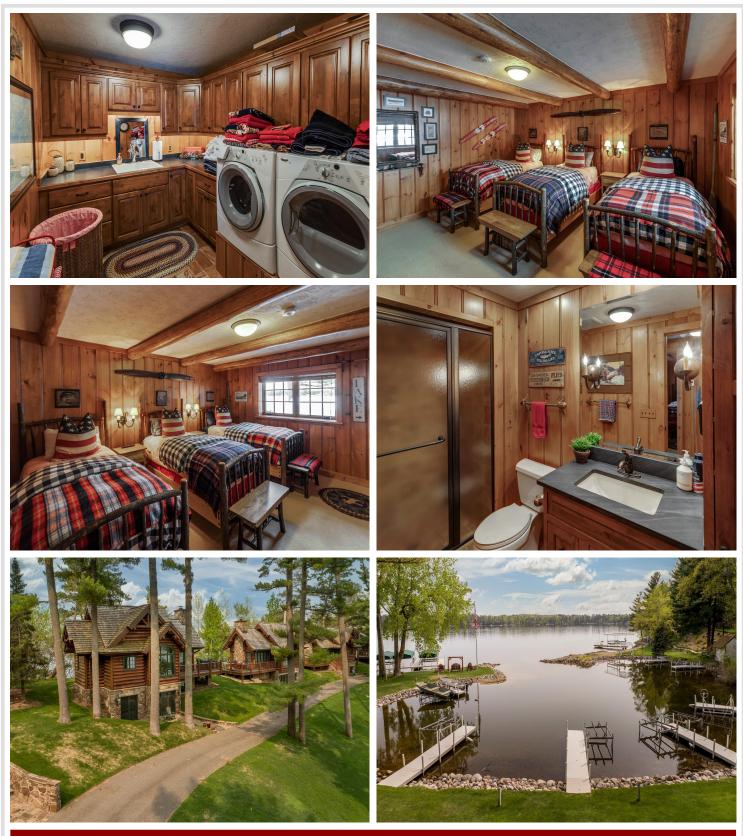

## **Description:**

Imagine sitting on your lakeside deck, nestled under the towering pines overlooking the shimmering waters of the Whitefish Chain lapping at the perfect sand beach of your incredible new log style cabin on Butternut Point. Luxurious and rustic best describe these architecturally designed and Nor-Son built cabins with perfection in every detail. Manicured grounds, gated entrance, flagstone patios and walkways and just 7 total homes make this newly formed Association just what those looking for the finest in lakeside living without the maintenance worries have been waiting for. Come inside after a day on the lake and enjoy dinner together and on those cool evenings gather around the magnificent stone fireplace in the great room. Custom finished Maple cabinetry, hardwood plank flooring, tastefully designed dining areas, ample closet and storage space and best of all, plenty of sleeping space with three full bedrooms and a cozy sleeping loft for those important young visitors in your life.