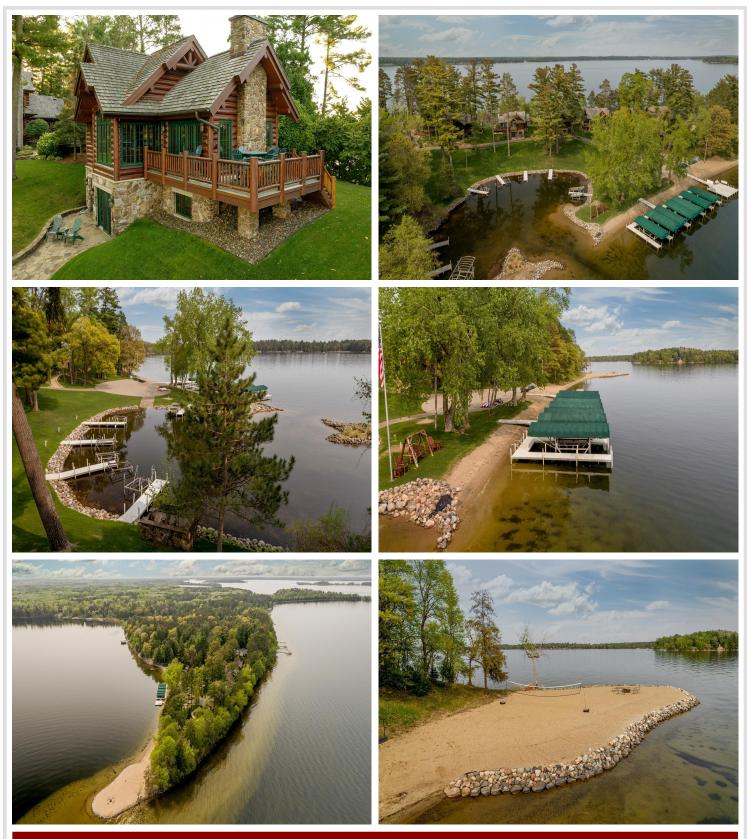

## **Description:**

Imagine sitting on your lakeside deck, nestled under the towering pines overlooking the shimmering waters of the Whitefish Chain lapping at the perfect sand beach of your incredible new log style cabin on Butternut Point. Luxurious and rustic best describe these architecturally designed and Nor-Son built cabins with perfection in every detail. Manicured grounds, gated entrance, flagstone patios and walkways and just 7 total homes make this newly formed Association just what those looking for the finest in lakeside living without the maintenance worries have been waiting for. Come inside after a day on the lake and enjoy dinner together and on those cool evenings gather around the magnificent stone fireplace in the great room. Custom finished Maple cabinetry, hardwood plank flooring, tastefully designed dining areas, ample closet and storage space and best of all, plenty of sleeping space with three full bedrooms and a cozy sleeping loft for those important young visitors in your life.