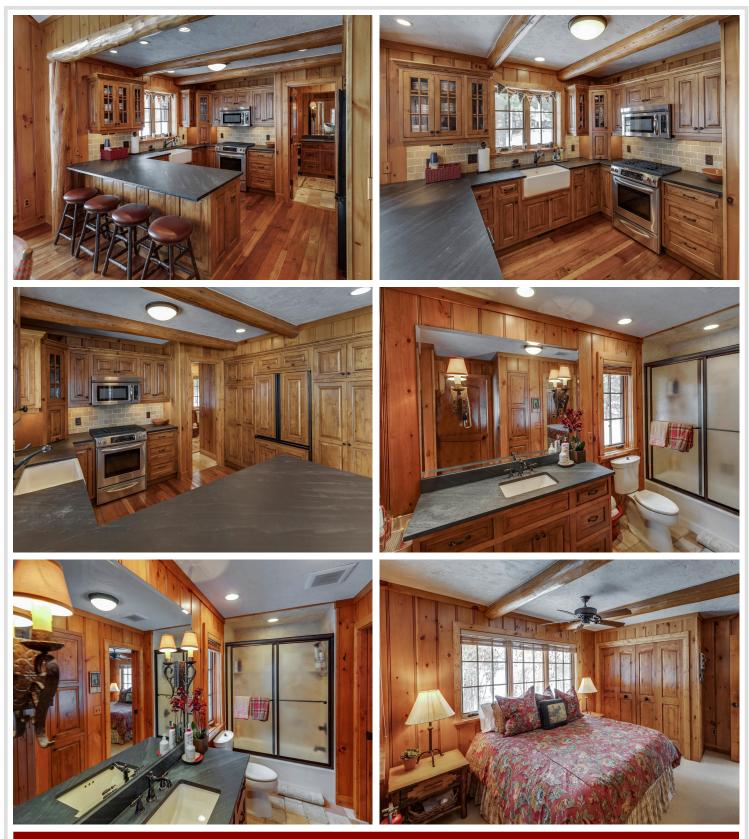

## **Description:**

Imagine sitting on your lakeside deck, nestled under the towering pines overlooking the shimmering waters of the Whitefish Chain lapping at the perfect sand beach of your incredible new log style cabin on Butternut Point. Luxurious and rustic best describe these architecturally designed and Nor-Son built cabins with perfection in every detail. Manicured grounds, gated entrance, flagstone patios and walkways and just 7 total homes make this newly formed Association just what those looking for the finest in lakeside living without the maintenance worries have been waiting for. Come inside after a day on the lake and enjoy dinner together and on those cool evenings gather around the magnificent stone fireplace in the great room. Custom finished Maple cabinetry, hardwood plank flooring, tastefully designed dining areas, ample closet and storage space and best of all, plenty of sleeping space with three full bedrooms and a cozy sleeping loft for those important young visitors in your life.