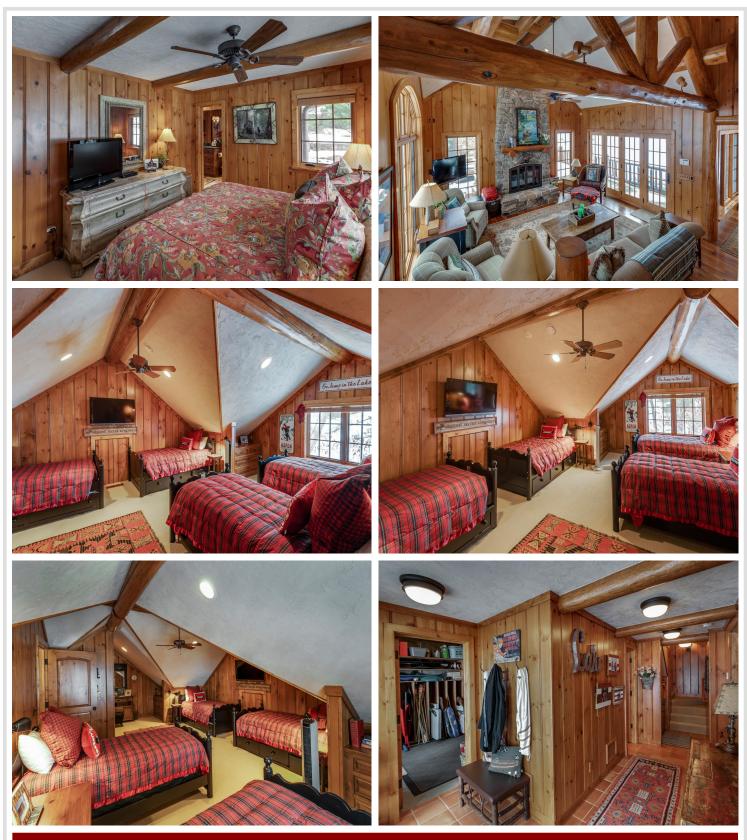

## **Description:**

Imagine sitting on your lakeside deck, nestled under the towering pines overlooking the shimmering waters of the Whitefish Chain lapping at the perfect sand beach of your incredible new log style cabin on Butternut Point. Luxurious and rustic best describe these architecturally designed and Nor-Son built cabins with perfection in every detail. Manicured grounds, gated entrance, flagstone patios and walkways and just 7 total homes make this newly formed Association just what those looking for the finest in lakeside living without the maintenance worries have been waiting for. Come inside after a day on the lake and enjoy dinner together and on those cool evenings gather around the magnificent stone fireplace in the great room. Custom finished Maple cabinetry, hardwood plank flooring, tastefully designed dining areas, ample closet and storage space and best of all, plenty of sleeping space with three full bedrooms and a cozy sleeping loft for those important young visitors in your life.