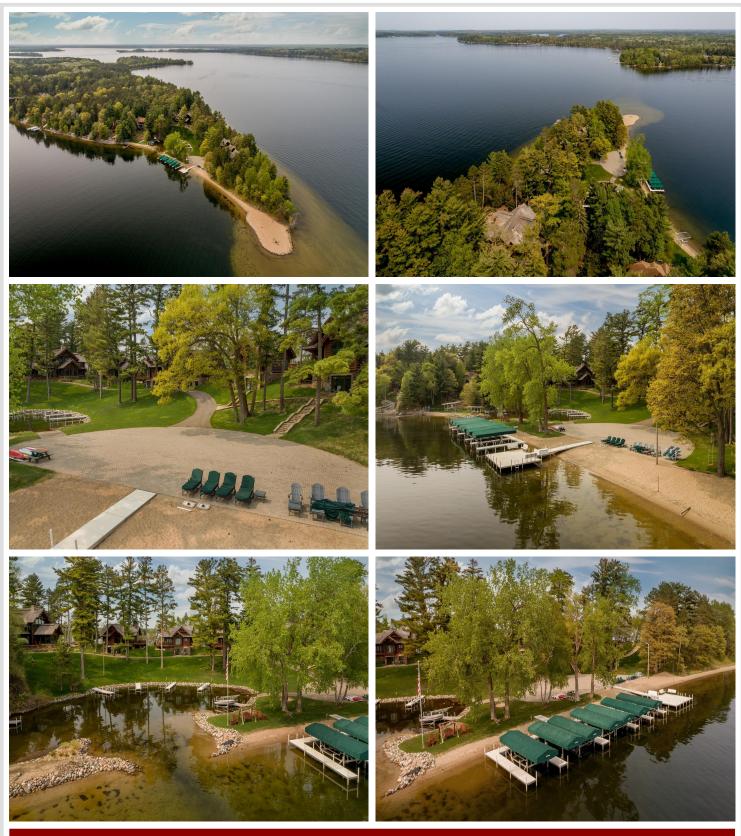

## **Description:**

Imagine sitting on your lakeside deck, nestled under the towering pines overlooking the shimmering waters of the Whitefish Chain lapping at the perfect sand beach of your incredible new log style cabin on Butternut Point. Luxurious and rustic best describe these architecturally designed and Nor-Son built cabins with perfection in every detail. Manicured grounds, gated entrance, flagstone patios and walkways and just 7 total homes make this newly formed Association just what those looking for the finest in lakeside living without the maintenance worries have been waiting for. Come inside after a day on the lake and enjoy dinner together and on those cool evenings gather around the magnificent stone fireplace in the great room. Custom finished Maple cabinetry, hardwood plank flooring, tastefully designed dining areas, ample closet and storage space and best of all, plenty of sleeping space with three full bedrooms and a cozy sleeping loft for those important young visitors in your life.