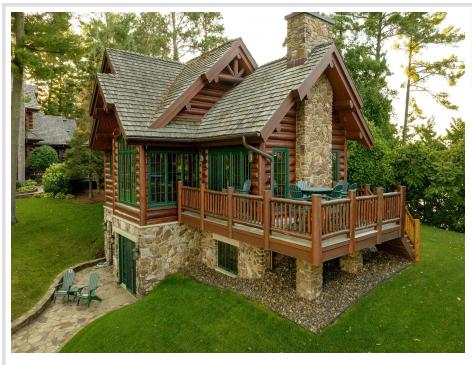

## **Description:**

Imagine sitting on your lakeside deck, nestled under the towering pines overlooking the shimmering waters of the Whitefish Chain lapping at the perfect sand beach of your incredible new log style cabin on Butternut Point. Luxurious and rustic best describe these architecturally designed and Nor-Son built cabins with perfection in every detail. Manicured grounds, gated entrance, flagstone patios and walkways and just 7 total homes make this newly formed Association just what those looking for the finest in lakeside living without the maintenance worries have been waiting for. Come inside after a day on the lake and enjoy dinner together and on those cool evenings gather around the magnificent stone fireplace in the great room. Custom finished Maple cabinetry, hardwood plank flooring, tastefully designed dining areas, ample closet and storage space and best of all, plenty of sleeping space with three full bedrooms and a cozy sleeping loft for those important young visitors in your life.