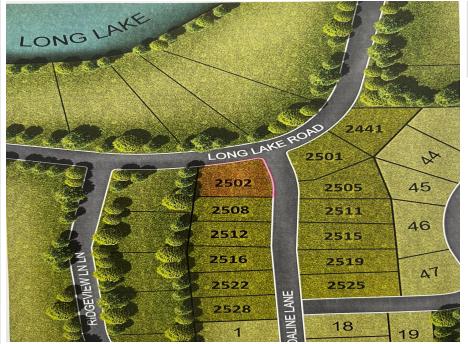

## **Description:**

READY TO BUILD LOT IN SCENIC AREA Three Lakes is a new residential development located on Long Lake Drive in a scenic area nestled between Long Lake, Munson Lake and St. Clair Lake; and located within the Detroit Lakes city limits. All 11 lots are ready to build and more than ½ an acre, allowing plenty of space for your custom dream home and 3 car garage/shed. Surrounded by blue water lakes, mature oaks and a scenic landscape just 5 minutes from downtown Detroit Lakes, Long Lake Park, and Munson Lake public access. Includes paved curb and gutter streets, city water hookups, and sanitary sewer and storm sewer connections so no well or septic system expense is necessary. Lot construction was managed by the City of Detroit Lakes. Additional amenities including a pocket park will be provided as the next stages of the development are completed. Current plans envision 70 to 100 homes. Don't have a builder? Ask about incentives.

### Additional Details:

| Lot Acres              | 0.66  |
|------------------------|-------|
| Lot Dimensions         | irr   |
| School District        | 22    |
| Taxes                  | \$188 |
| Taxes with Assessments | \$208 |
| Tax Year               | 2024  |