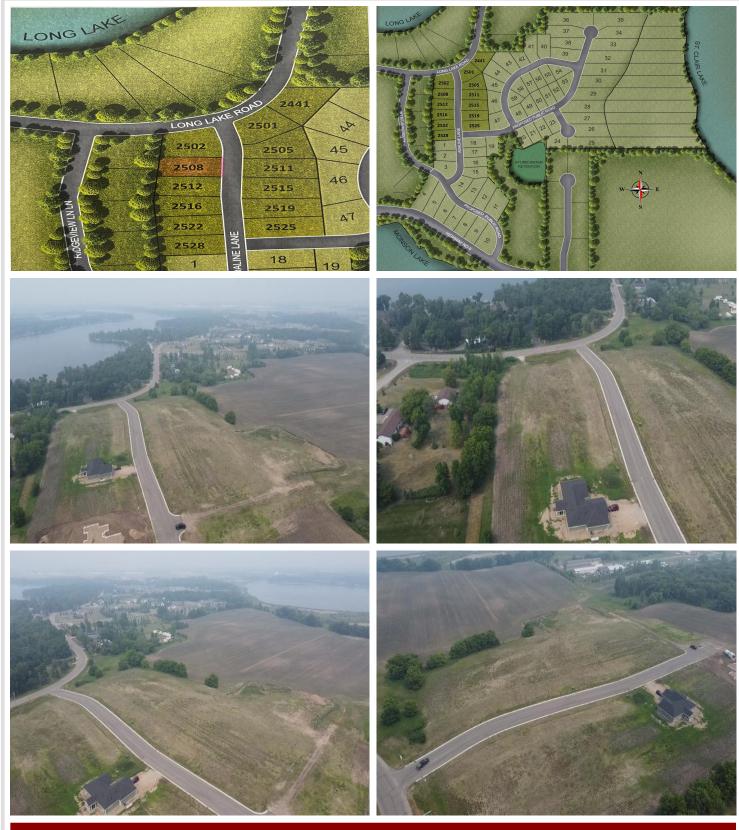

## **Description:**

READY TO BUILD LOT IN SCENIC AREA Three Lakes is a new residential development located on Long Lake Drive in a scenic area nestled between Long Lake, Munson Lake and St. Clair Lake; and located within the Detroit Lakes city limits. All 11 lots are ready to build and more than ½ an acre, allowing plenty of space for your custom dream home and 3 car garage/shed. Surrounded by blue water lakes, mature oaks and a scenic landscape just 5 minutes from downtown Detroit Lakes, Long Lake Park, and Munson Lake public access. Includes paved curb and gutter streets, city water hookups, and sanitary sewer and storm sewer connections so no well or septic system expense is necessary. Lot construction was managed by the City of Detroit Lakes. Additional amenities including a pocket park will be provided as the next stages of the development are completed. Current plans envision 70 to 100 homes. Don't have a builder? Ask about. incentives.

## **Additional Details:**

Lot Acres 0.51
Lot Dimensions irr
School District 22
Taxes \$170
Taxes with Assessments \$190
Tax Year 2024

## **Driving Directions:**

At the intersection of Highway 59 and Willow Street in Detroit Lakes, head west at the traffic circle to Willow Street West and continue on Long Lake Road for 1.5 miles and turn left on Adaline Lane.