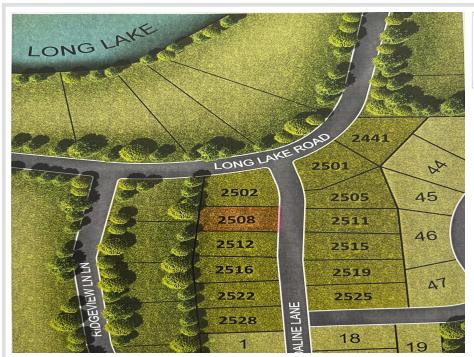

## **Description:**

READY TO BUILD LOT IN SCENIC AREA Three Lakes is a new residential development located on Long Lake Drive in a scenic area nestled between Long Lake, Munson Lake and St. Clair Lake; and located within the Detroit Lakes city limits. All 11 lots are ready to build and more than ½ an acre, allowing plenty of space for your custom dream home and 3 car garage/shed. Surrounded by blue water lakes, mature oaks and a scenic landscape just 5 minutes from downtown Detroit Lakes, Long Lake Park, and Munson Lake public access. Includes paved curb and gutter streets, city water hookups, and sanitary sewer and storm sewer connections so no well or septic system expense is necessary. Lot construction was managed by the City of Detroit Lakes. Additional amenities including a pocket park will be provided as the next stages of the development are completed. Current plans envision 70 to 100 homes. Don't have a builder? Ask about. incentives.

## **Additional Details:**

Lot Acres 0.51
Lot Dimensions irr
School District 22
Taxes \$170
Taxes with Assessments \$190
Tax Year 2024

## **Driving Directions:**

At the intersection of Highway 59 and Willow Street in Detroit Lakes, head west at the traffic circle to Willow Street West and continue on Long Lake Road for 1.5 miles and turn left on Adaline Lane.