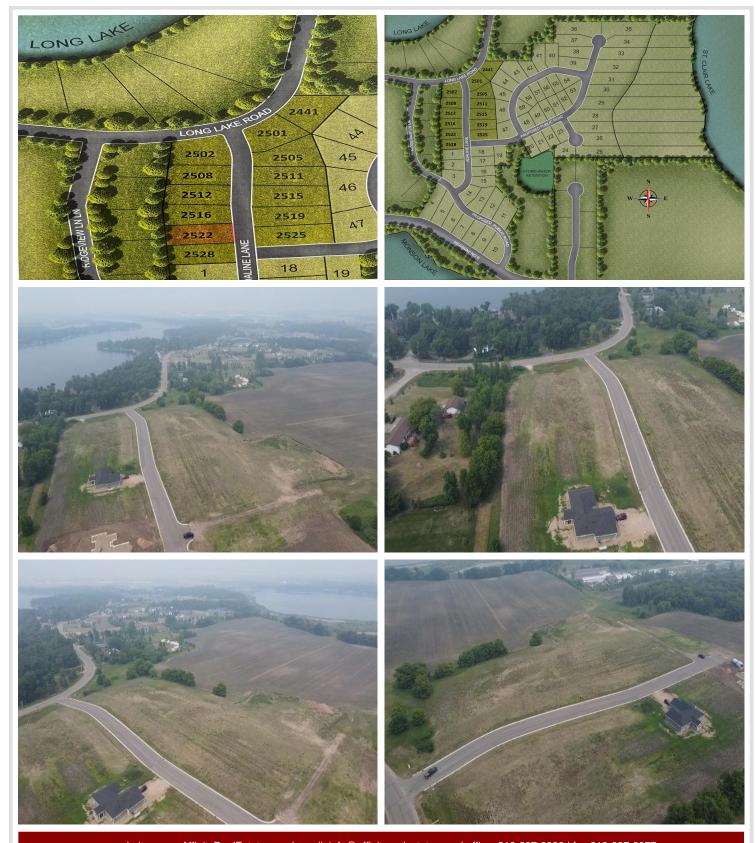

## **Description:**

READY TO BUILD LOT IN SCENIC AREA Three Lakes is a new residential development located on Long Lake Drive in a scenic area nestled between Long Lake, Munson Lake and St. Clair Lake; and located within the Detroit Lakes city limits. All 11 lots are ready to build and more than ½ an acre, allowing plenty of space for your custom dream home and 3 car garage/shed. Surrounded by blue water lakes, mature oaks and a scenic landscape just 5 minutes from downtown Detroit Lakes, Long Lake Park, and Munson Lake public access. Includes paved curb and gutter streets, city water hookups, and sanitary sewer and storm sewer connections so no well or septic system expense is necessary. Lot construction was managed by the City of Detroit Lakes. Additional amenities including a pocket park will be provided as the next stages of the development are completed. Current plans envision 70 to 100 homes. Don't have a builder? Ask about incentives.

## **Additional Details:**

0.52 Lot Acres Lot Dimensions irr School District 22 **Taxes** \$172 Taxes with Assessments \$192 Tax Year 2024

## **Driving Directions:**

At the intersection of Highway 59 and Willow Street in Detroit Lakes, head west at the traffic circle to Willow Street West and continue on Long Lake Road for 1.5 miles and turn left on Adaline Lane.