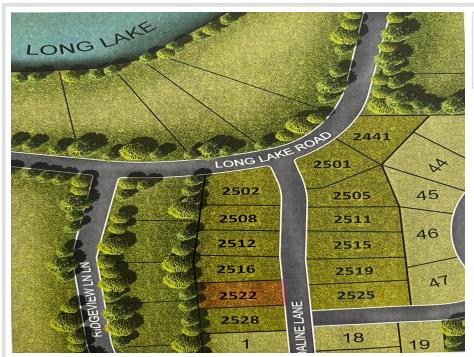

## **Description:**

READY TO BUILD LOT IN SCENIC AREA Three Lakes is a new residential development located on Long Lake Drive in a scenic area nestled between Long Lake, Munson Lake and St. Clair Lake; and located within the Detroit Lakes city limits. All 11 lots are ready to build and more than ½ an acre, allowing plenty of space for your custom dream home and 3 car garage/shed. Surrounded by blue water lakes, mature oaks and a scenic landscape just 5 minutes from downtown Detroit Lakes, Long Lake Park, and Munson Lake public access. Includes paved curb and gutter streets, city water hookups, and sanitary sewer and storm sewer connections so no well or septic system expense is necessary. Lot construction was managed by the City of Detroit Lakes. Additional amenities including a pocket park will be provided as the next stages of the development are completed. Current plans envision 70 to 100 homes. Don't have a builder? Ask about incentives.

## **Additional Details:**

0.52 Lot Acres Lot Dimensions irr School District 22 **Taxes** \$172 Taxes with Assessments \$192 Tax Year 2024

## **Driving Directions:**

At the intersection of Highway 59 and Willow Street in Detroit Lakes, head west at the traffic circle to Willow Street West and continue on Long Lake Road for 1.5 miles and turn left on Adaline Lane.