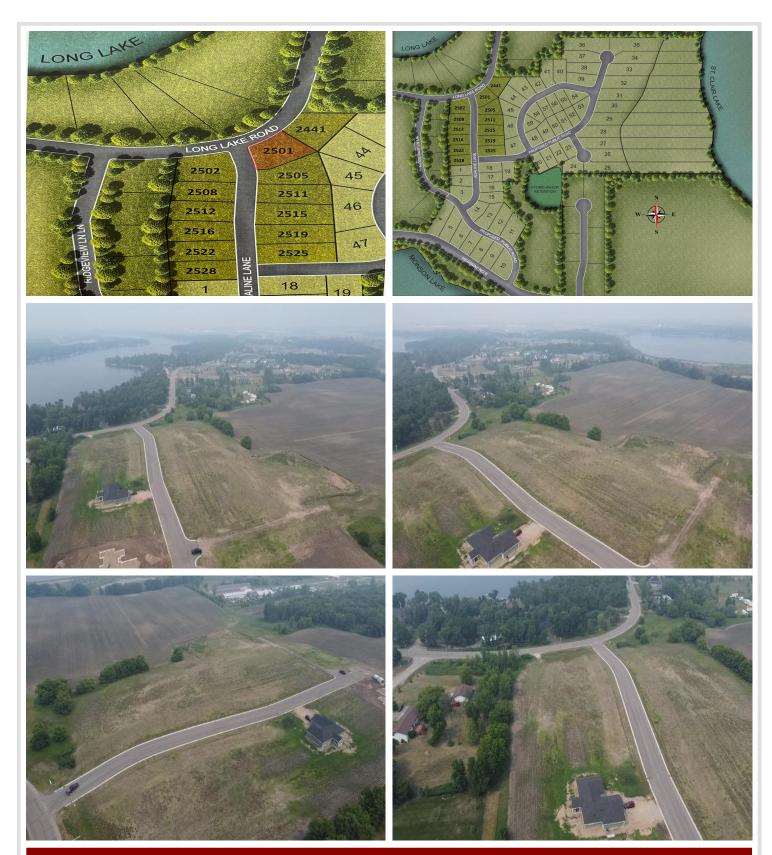

## **Description:**

READY TO BUILD LOT IN SCENIC AREA Three Lakes is a new residential development located on Long Lake Drive in a scenic area nestled between Long Lake, Munson Lake and St. Clair Lake; and located within the Detroit Lakes city limits. All 11 lots are ready to build and more than ½ an acre, allowing plenty of space for your custom dream home and 3 car garage/shed. Surrounded by blue water lakes, mature oaks and a scenic landscape just 5 minutes from downtown Detroit Lakes, Long Lake Park, and Munson Lake public access. Includes paved curb and gutter streets, city water hookups, and sanitary sewer and storm sewer connections so no well or septic system expense is necessary. Lot construction was managed by the City of Detroit Lakes. Additional amenities including a pocket park will be provided as the next stages of the development are completed. Current plans envision 70 to 100 homes. Don't have a builder? Ask about. incentives.

## **Driving Directions:**

At the intersection of Highway 59 and Willow Street in Detroit Lakes, head west at the traffic circle to Willow Street West and continue on Long Lake Road for 1.5 miles and turn left on Adaline Lane.