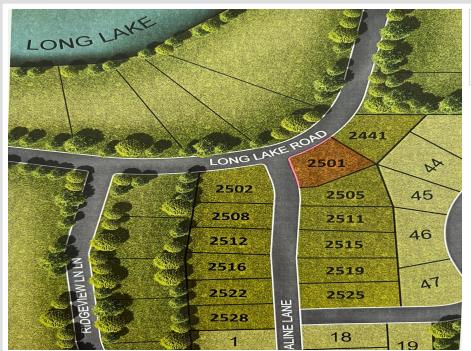

## **Description:**

READY TO BUILD LOT IN SCENIC AREA Three Lakes is a new residential development located on Long Lake Drive in a scenic area nestled between Long Lake, Munson Lake and St. Clair Lake; and located within the Detroit Lakes city limits. All 11 lots are ready to build and more than ½ an acre, allowing plenty of space for your custom dream home and 3 car garage/shed. Surrounded by blue water lakes, mature oaks and a scenic landscape just 5 minutes from downtown Detroit Lakes, Long Lake Park, and Munson Lake public access. Includes paved curb and gutter streets, city water hookups, and sanitary sewer and storm sewer connections so no well or septic system expense is necessary. Lot construction was managed by the City of Detroit Lakes. Additional amenities including a pocket park will be provided as the next stages of the development are completed. Current plans envision 70 to 100 homes. Don't have a builder? Ask about. incentives.

## **Driving Directions:**

At the intersection of Highway 59 and Willow Street in Detroit Lakes, head west at the traffic circle to Willow Street West and continue on Long Lake Road for 1.5 miles and turn left on Adaline Lane.