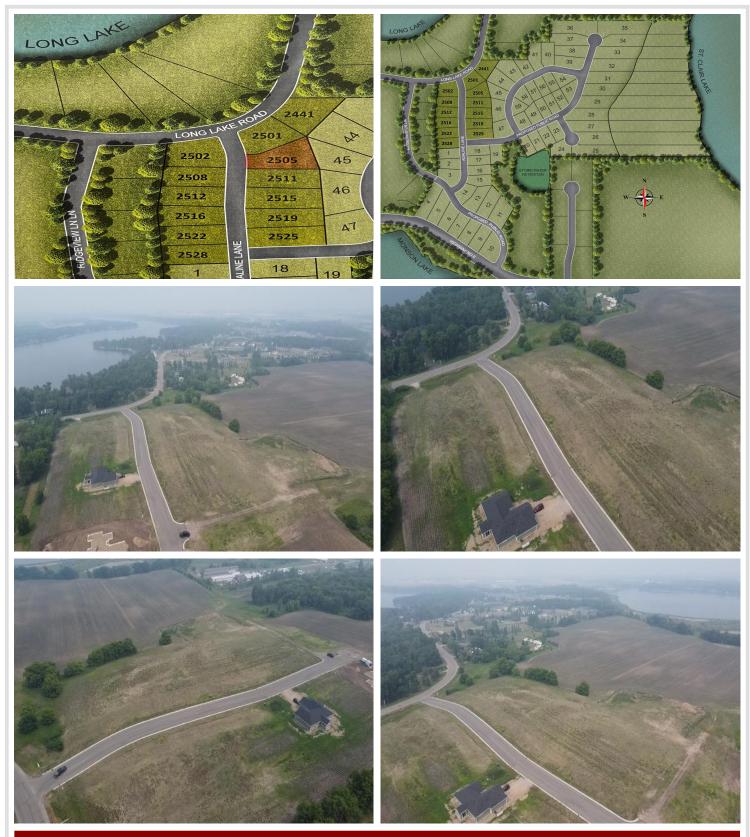

## Description:

READY TO BUILD LOT IN SCENIC AREA Three Lakes is a new residential development located on Long Lake Drive in a scenic area nestled between Long Lake, Munson Lake and St. Clair Lake; and located within the Detroit Lakes city limits. All 11 lots are ready to build and more than ½ an acre, allowing plenty of space for your custom dream home and 3 car garage/shed. Surrounded by blue water lakes, mature oaks and a scenic landscape just 5 minutes from downtown Detroit Lakes, Long Lake Park, and Munson Lake public access. Includes paved curb and gutter streets, city water hookups, and sanitary sewer and storm sewer connections so no well or septic system expense is necessary. Lot construction was managed by the City of Detroit Lakes. Additional amenities including a pocket park will be provided as the next stages of the development are completed. Current plans envision 70 to 100 homes. Don't have a builder? Ask about incentives.

## **Driving Directions:**

At the intersection of Highway 59 and Willow Street in Detroit Lakes, head west at the traffic circle to Willow Street West and continue on Long Lake Road for 1.5 miles and turn left on Adaline Lane.