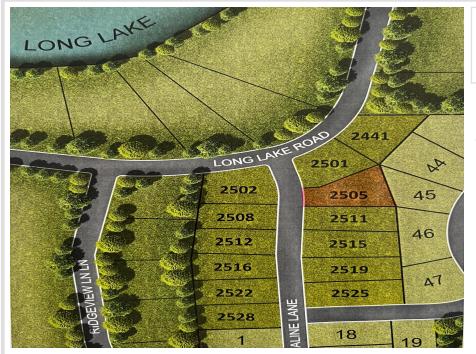

## Description:

READY TO BUILD LOT IN SCENIC AREA Three Lakes is a new residential development located on Long Lake Drive in a scenic area nestled between Long Lake, Munson Lake and St. Clair Lake; and located within the Detroit Lakes city limits. All 11 lots are ready to build and more than ½ an acre, allowing plenty of space for your custom dream home and 3 car garage/shed. Surrounded by blue water lakes, mature oaks and a scenic landscape just 5 minutes from downtown Detroit Lakes, Long Lake Park, and Munson Lake public access. Includes paved curb and gutter streets, city water hookups, and sanitary sewer and storm sewer connections so no well or septic system expense is necessary. Lot construction was managed by the City of Detroit Lakes. Additional amenities including a pocket park will be provided as the next stages of the development are completed. Current plans envision 70 to 100 homes. Don't have a builder? Ask about incentives.

## **Driving Directions:**

At the intersection of Highway 59 and Willow Street in Detroit Lakes, head west at the traffic circle to Willow Street West and continue on Long Lake Road for 1.5 miles and turn left on Adaline Lane.