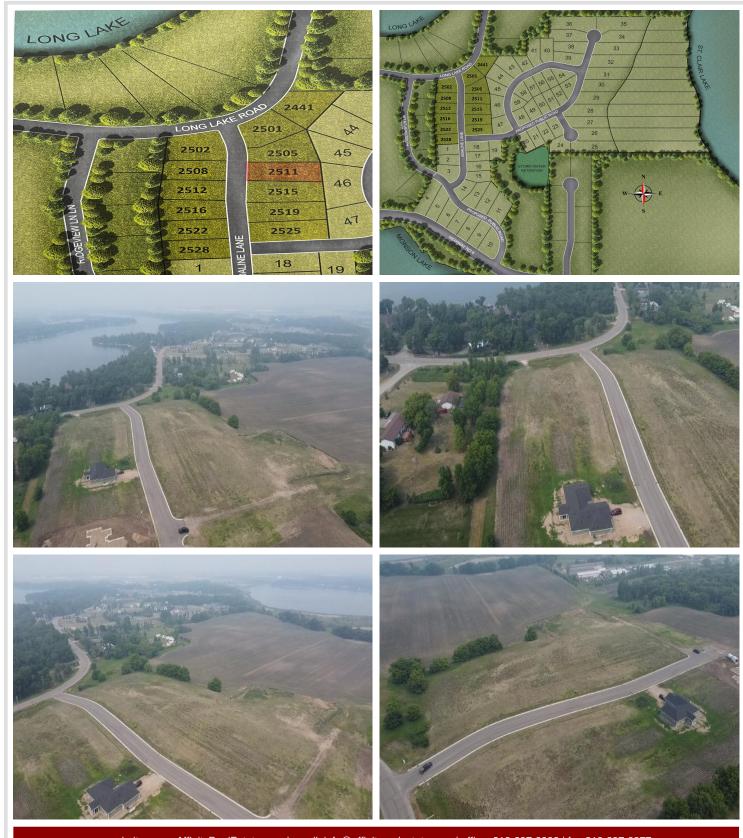

MLS 6346566 Land

\$43,000

0.57 Acres
Finished Lot(s)

2511 Adaline Lane Detroit Lakes MN 56501

Status: Active

## **Description:**

EADY TO BUILD LOT IN SCENIC AREA Three Lakes is a new residential development located on Long Lake Drive in a scenic area nestled between Long Lake, Munson Lake and St. Clair Lake; and located within the Detroit Lakes city limits. All 11 lots are ready to build and more than ½ an acre, allowing plenty of space for your custom dream home and 3 car garage/shed. Surrounded by blue water lakes, mature oaks and a scenic landscape just 5 minutes from downtown Detroit Lakes, Long Lake Park, and Munson Lake public access. Includes paved curb and gutter streets, city water hookups, and sanitary sewer and storm sewer connections so no well or septic system expense is necessary. Lot construction was managed by the City of Detroit Lakes. Additional amenities including a pocket park will be provided as the next stages of the development are completed. Current plans envision 70 to 100 homes. Don't have a builder? Ask about incentives.

## **Driving Directions:**

At the intersection of Highway 59 and Willow Street in Detroit Lakes, head west at the traffic circle to Willow Street West and continue on Long Lake Road for 1.5 miles and turn left on Adaline Lane.