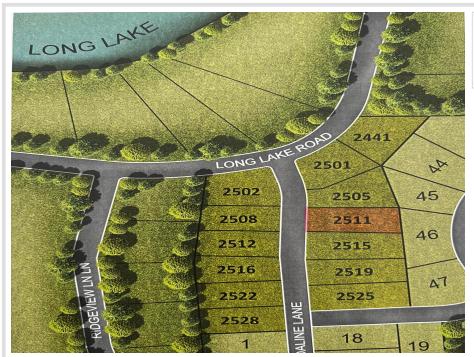

MLS 6346566 Land

\$43,000

0.57 Acres
Finished Lot(s)

2511 Adaline Lane Detroit Lakes MN 56501

Status: Active

## **Description:**

EADY TO BUILD LOT IN SCENIC AREA Three Lakes is a new residential development located on Long Lake Drive in a scenic area nestled between Long Lake, Munson Lake and St. Clair Lake; and located within the Detroit Lakes city limits. All 11 lots are ready to build and more than ½ an acre, allowing plenty of space for your custom dream home and 3 car garage/shed. Surrounded by blue water lakes, mature oaks and a scenic landscape just 5 minutes from downtown Detroit Lakes, Long Lake Park, and Munson Lake public access. Includes paved curb and gutter streets, city water hookups, and sanitary sewer and storm sewer connections so no well or septic system expense is necessary. Lot construction was managed by the City of Detroit Lakes. Additional amenities including a pocket park will be provided as the next stages of the development are completed. Current plans envision 70 to 100 homes. Don't have a builder? Ask about incentives.

## **Driving Directions:**

At the intersection of Highway 59 and Willow Street in Detroit Lakes, head west at the traffic circle to Willow Street West and continue on Long Lake Road for 1.5 miles and turn left on Adaline Lane.