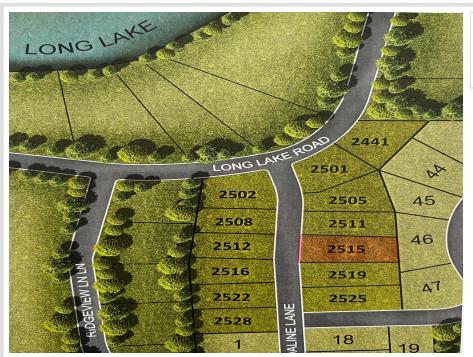

## **Description:**

READY TO BUILD LOT IN SCENIC AREA Three Lakes is a new residential development located on Long Lake Drive in a scenic area nestled between Long Lake, Munson Lake and St. Clair Lake; and located within the Detroit Lakes city limits. All 11 lots are ready to build and more than ½ an acre, allowing plenty of space for your custom dream home and 3 car garage/shed. Surrounded by blue water lakes, mature oaks and a scenic landscape just 5 minutes from downtown Detroit Lakes, Long Lake Park, and Munson Lake public access. Includes paved curb and gutter streets, city water hookups, and sanitary sewer and storm sewer connections so no well or septic system expense is necessary. Lot construction was managed by the City of Detroit Lakes. Additional amenities including a pocket park will be provided as the next stages of the development are completed. Current plans envision 70 to 100 homes. Don't have a builder? Ask about incentives.

## **Additional Details:**

Lot Acres0.6Lot DimensionsirrSchool District22Taxes\$1Taxes with Assessments\$1Tax Year2024