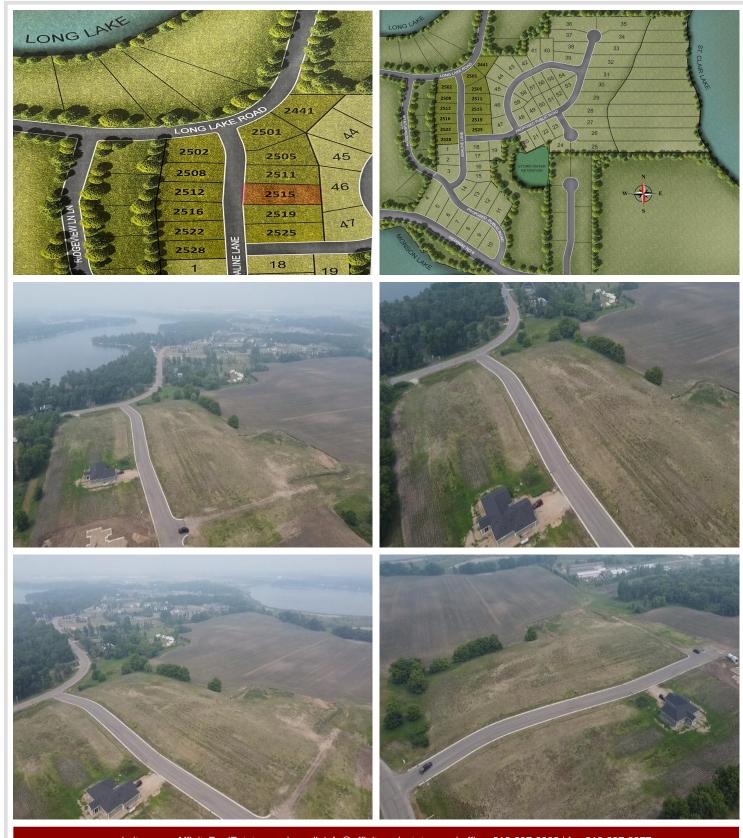

## **Description:**

READY TO BUILD LOT IN SCENIC AREA Three Lakes is a new residential development located on Long Lake Drive in a scenic area nestled between Long Lake, Munson Lake and St. Clair Lake; and located within the Detroit Lakes city limits. All 11 lots are ready to build and more than ½ an acre, allowing plenty of space for your custom dream home and 3 car garage/shed. Surrounded by blue water lakes, mature oaks and a scenic landscape just 5 minutes from downtown Detroit Lakes, Long Lake Park, and Munson Lake public access. Includes paved curb and gutter streets, city water hookups, and sanitary sewer and storm sewer connections so no well or septic system expense is necessary. Lot construction was managed by the City of Detroit Lakes. Additional amenities including a pocket park will be provided as the next stages of the development are completed. Current plans envision 70 to 100 homes. Don't have a builder? Ask about incentives.

## **Additional Details:**

Lot Acres0.6Lot DimensionsirrSchool District22Taxes\$1Taxes with Assessments\$1Tax Year2024