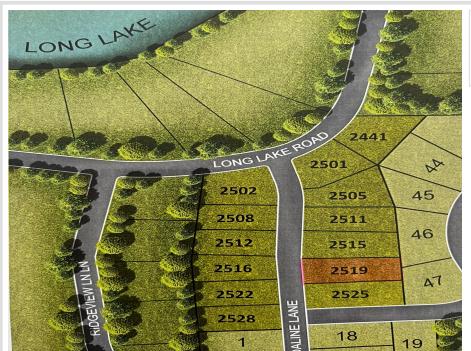

MLS 6346568 Land

\$43,000

0.59 Acres Subdivided

2519 Adaline Lane Detroit Lakes MN 56501

Status: Active

## **Description:**

READY TO BUILD LOT IN SCENIC AREA Three Lakes is a new residential development located on Long Lake Drive in a scenic area nestled between Long Lake, Munson Lake and St. Clair Lake; and located within the Detroit Lakes city limits. All 11 lots are ready to build and more than ½ an acre, allowing plenty of space for your custom dream home and 3 car garage/shed. Surrounded by blue water lakes, mature oaks and a scenic landscape just 5 minutes from downtown Detroit Lakes, Long Lake Park, and Munson Lake public access. Includes paved curb and gutter streets, city water hookups, and sanitary sewer and storm sewer connections so no well or septic system expense is necessary. Lot construction was managed by the City of Detroit Lakes. Additional amenities including a pocket park will be provided as the next stages of the development are completed. Current plans envision 70 to 100 homes. Don't have a builder? Ask about incentives.

## **Additional Details:**

Lot Acres0.59Lot DimensionsirrSchool District22Taxes\$178Taxes with Assessments\$198Tax Year2024

## **Driving Directions:**

At the intersection of Highway 59 and Willow Street in Detroit Lakes, head west at the traffic circle to Willow Street West and continue on Long Lake Road for 1.5 miles and turn left on Adaline Lane.