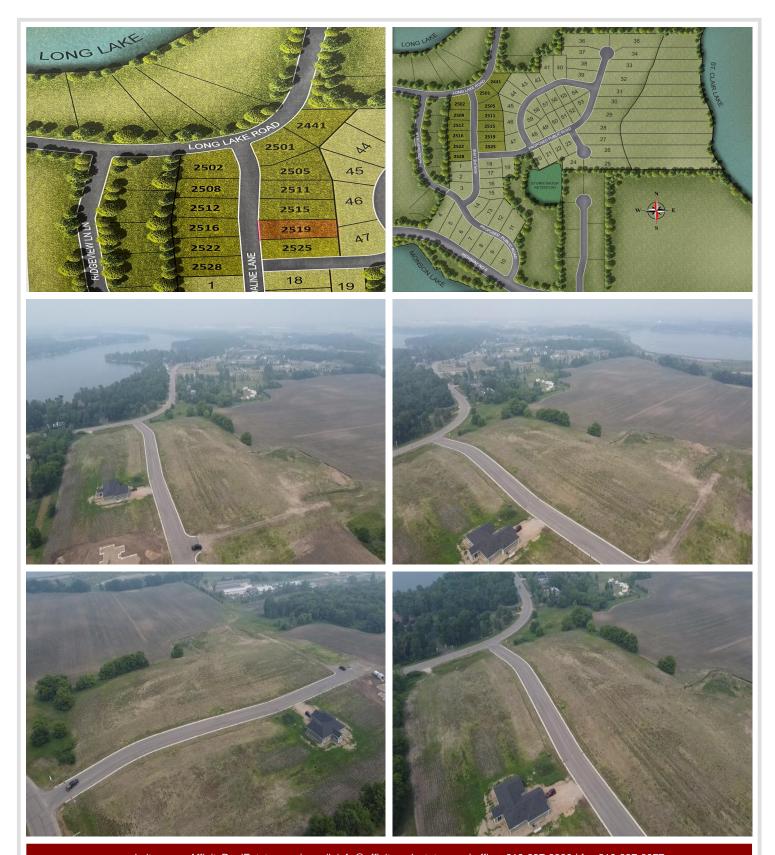

MLS 6346568 Land

\$43,000

0.59 Acres Subdivided

2519 Adaline Lane Detroit Lakes MN 56501

Status: Active

## **Description:**

READY TO BUILD LOT IN SCENIC AREA Three Lakes is a new residential development located on Long Lake Drive in a scenic area nestled between Long Lake, Munson Lake and St. Clair Lake; and located within the Detroit Lakes city limits. All 11 lots are ready to build and more than ½ an acre, allowing plenty of space for your custom dream home and 3 car garage/shed. Surrounded by blue water lakes, mature oaks and a scenic landscape just 5 minutes from downtown Detroit Lakes, Long Lake Park, and Munson Lake public access. Includes paved curb and gutter streets, city water hookups, and sanitary sewer and storm sewer connections so no well or septic system expense is necessary. Lot construction was managed by the City of Detroit Lakes. Additional amenities including a pocket park will be provided as the next stages of the development are completed. Current plans envision 70 to 100 homes. Don't have a builder? Ask about incentives.

## **Additional Details:**

Lot Acres0.59Lot DimensionsirrSchool District22Taxes\$178Taxes with Assessments\$198Tax Year2024

## **Driving Directions:**

At the intersection of Highway 59 and Willow Street in Detroit Lakes, head west at the traffic circle to Willow Street West and continue on Long Lake Road for 1.5 miles and turn left on Adaline Lane.