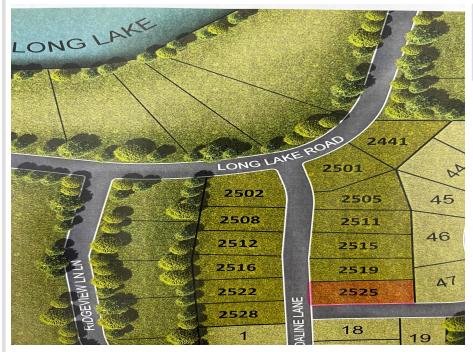

## **Description:**

READY TO BUILD LOT IN SCENIC AREA - Twin Home approved lot - Three Lakes is a new residential development located on Long Lake Drive in a scenic area nestled between Long Lake, Munson Lake and St. Clair Lake; and located within the Detroit Lakes city limits. All 11 lots are ready to build and more than ½ an acre, your dream home and 3 car garage/shed. Surrounded by blue water lakes, mature oaks and a scenic landscape just 5 minutes from downtown Detroit Lakes, Long Lake Park, and Munson Lake public access. Includes paved curb and gutter streets, city water hookups, and sanitary sewer and storm sewer connections so no well or septic system expense is necessary. Lot construction was managed by the City of Detroit Lakes. Additional amenities including a pocket park will be provided as the next stages of the development are completed. Current plans envision 70 to 100 homes. Don't have a builder? Three Lakes Homes can also build your custom dream home. Ask about incentives.

### **Driving Directions:**

At the intersection of Highway 59 and Willow Street in Detroit Lakes, head west at the traffic circle to Willow Street West and continue on Long Lake Road for 1.5 miles and turn left on Adaline Lane.