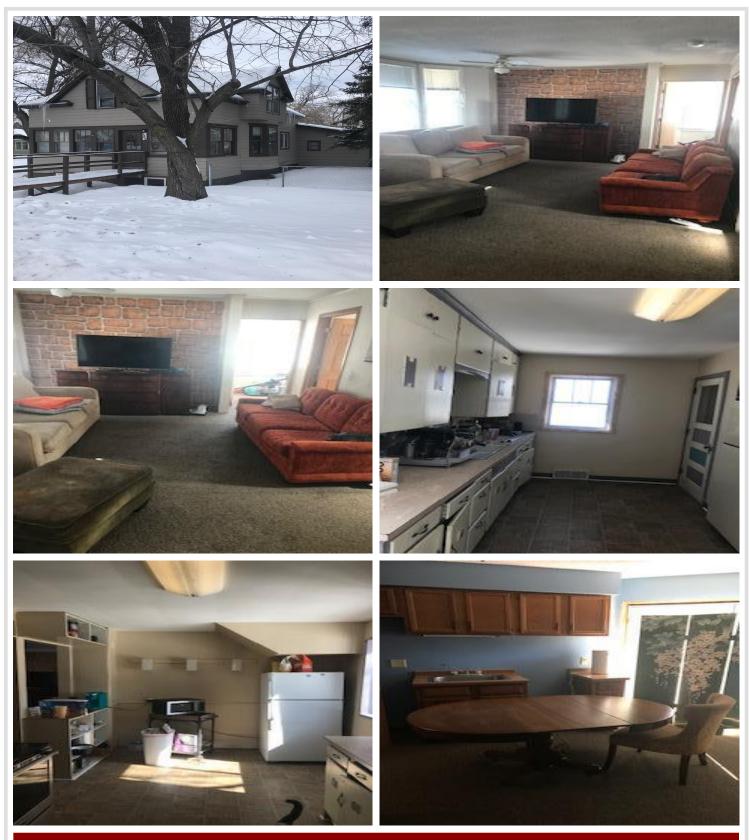

## **Description:**

Single family or rental home with multiple bedrooms. Convenient to showing schools and food - Double garage and some hardwood floors. Large Front porch. The property has a City of Bemidji rental permit.