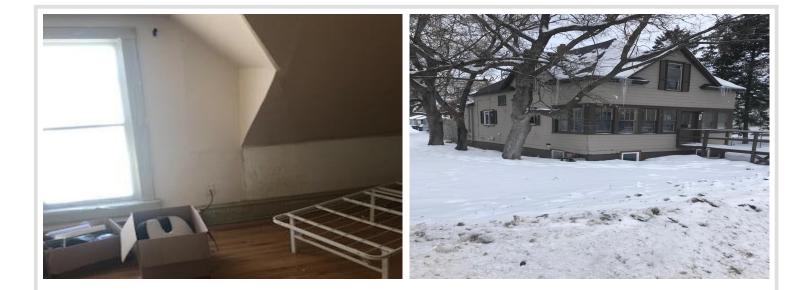

## **Description:**

Single family or rental home with multiple bedrooms. Convenient to showing schools and food - Double garage and some hardwood floors. Large Front porch. The property has a City of Bemidji rental permit.

### Additional Details:

| Year Built             | 1908    |
|------------------------|---------|
| Lot Acres              | 0.5     |
| Lot Dimensions         | 175x56  |
| Garage Stalls          | 2       |
| School District        | 31      |
| Taxes                  | \$1,918 |
| Taxes with Assessments | \$1,918 |
| Tax Year               | 2022    |