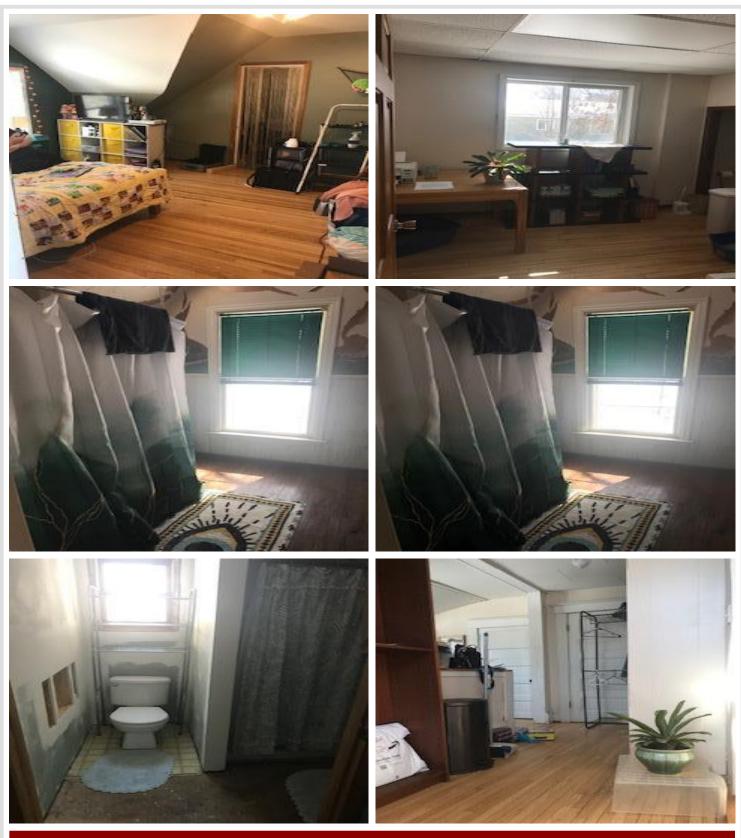

## **Description:**

Single family or rental home with multiple bedrooms. Convenient to showing schools and food - Double garage and some hardwood floors. Large Front porch. The property has a City of Bemidji rental permit.

### Additional Details:

| Year Built             | 1908    |
|------------------------|---------|
| Lot Acres              | 0.5     |
| Lot Dimensions         | 175x56  |
| Garage Stalls          | 2       |
| School District        | 31      |
| Taxes                  | \$1,918 |
| Taxes with Assessments | \$1,918 |
| Tax Year               | 2022    |

#### **Additional Features:**

Basement: Partial, Unfinished Fuel: Natural Gas Garage: 2 Heat: Forced Air Sewer: City Sewer/Connected Water: City Water/Connected Air Conditioning: None