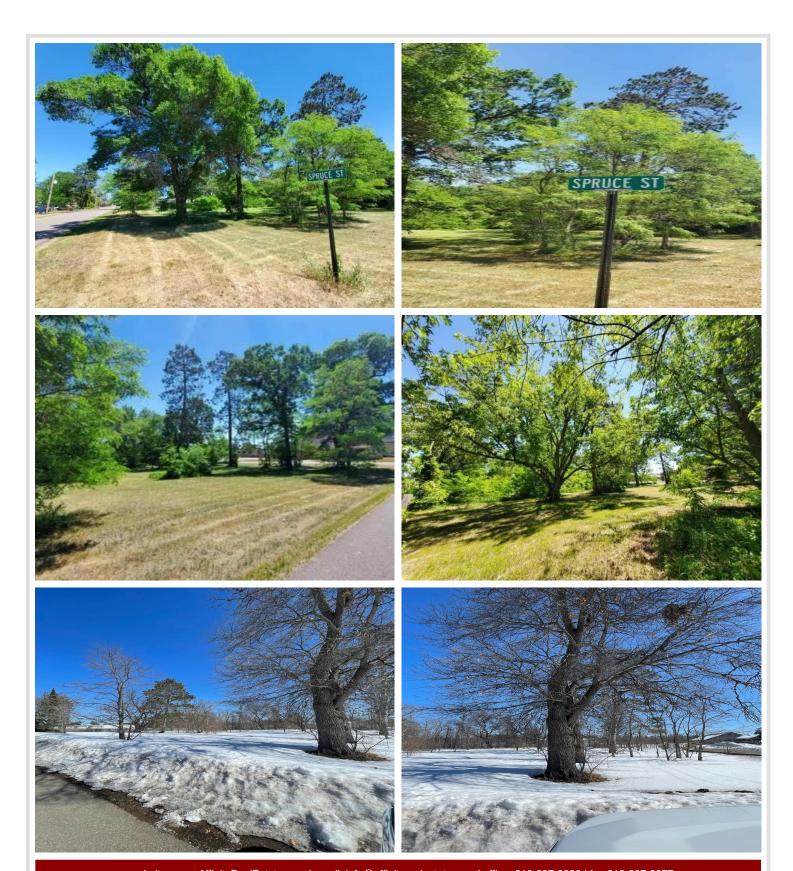

MLS 6347657 Land

\$59,000

0.69 Acres Raw Land

31XXX Spruce Street Pequot Lakes MN 56472

Status: Pending

## **Description:**

Beautiful setting on a large corner lot, in the heart of Pequot Lakes. Build your business or the home of your dreams!! Very close to all of the conveniences in this highly sought after community. Mature trees on the property. Property is zoned Downtown Multi Use, so there are many types of businesses, Single Family or multi family units that would be permitted or conditional use permits issued. These are two separately buildable lots, but seller wishes to sell them together. Lots of great fishing lakes nearby.

Lots of public hunting lanmd in the area as well.

Escape the noise and commotion of the big cities. Come check out these 2 lots in beautiful Pequot Lakes, Minnesota!!