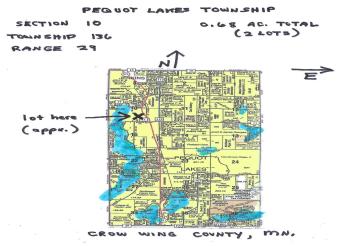

MLS 6347657 Land

\$59,000

0.69 Acres Raw Land

31XXX Spruce Street Pequot Lakes MN 56472

Status: Pending

## **Additional Details:**

Lot Acres 0.69

Lot Dimensions 200x150x200x150

School District 186
Taxes \$226
Taxes with Assessments \$226
Tax Year 2022