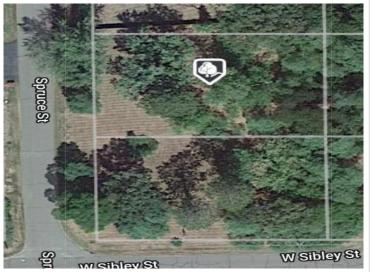

## **Description:**

Beautiful setting on a large corner lot, in the heart of Pequot Lakes. Build your business or the home of your dreams!! Very close to all of the conveniences in this highly sought after community. Mature trees on the property. Property is zoned Downtown Multi Use, so there are many types of businesses, Single Family or multi family units that would be permitted or conditional use permits issued. These are two separately buildable lots, but seller wishes to sell them together. Lots of great fishing lakes nearby.

## **Driving Directions:**

From 371, take Pequot Lakes exit, go west to the stop lights, right to W Sibley Street, go left to Spruce Street (corner) to for sale signs.

Listed By: Timber Ghost Realty, LLC