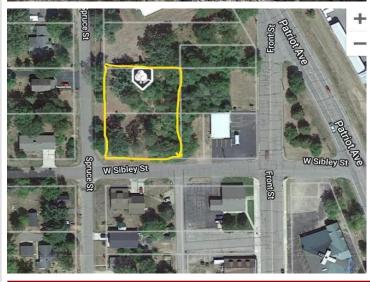

## **Description:**

Beautiful setting on a large corner lot, in the heart of Pequot Lakes. Build your business or the home of your dreams!! Very close to all of the conveniences in this highly sought after community. Mature trees on the property. Property is zoned Downtown Multi Use, so there are many types of businesses, Single Family or multi family units that would be permitted or conditional use permits issued. These are two separately buildable lots, but seller wishes to sell them together. Lots of great fishing lakes nearby.

## **Driving Directions:**

From 371, take Pequot Lakes exit, go west to the stop lights, right to W Sibley Street, go left to Spruce Street (corner) to for sale signs.

Listed By: Timber Ghost Realty, LLC