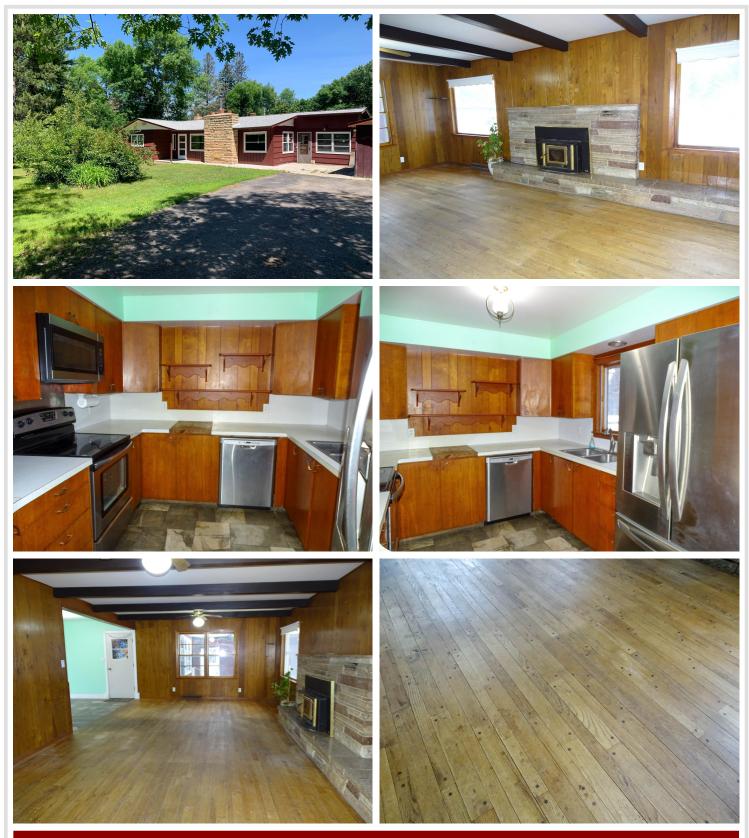

## **Description:**

6 miles from Walker, this sturdy, classic 1960's home sits on just over 7 acres of privacy. With a bit of your updating and vision this could be a gem of a year round home or county cabin that sits minutes off of Leech Lake and abuts acres and acres of US Forestry Land. Fish, Hunt, Hike, Swim till your heart's content!

You'll love the 3 bedrooms all on main level. Fireplaces in both living room and and lower walkout level family room. Off the dining room you'll find a large deck overlooking the back yard with an attached 20x18 "shop" for utility/rec vehicles wood storage and dog kennel. Your chance is NOW to build your up north dream!