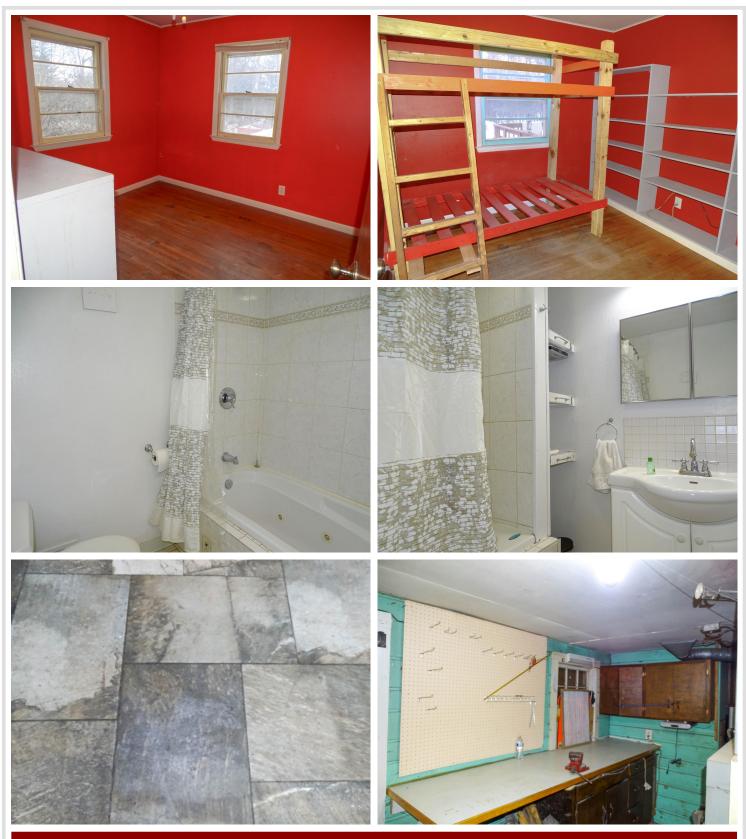

You'll love the 3 bedrooms all on main level. Fireplaces in both living room and and lower walkout level family room. Off the dining room you'll find a large deck overlooking the back yard with an attached 20x18 "shop" for utility/rec vehicles wood storage and dog kennel. Your chance is NOW to build your up north dream!