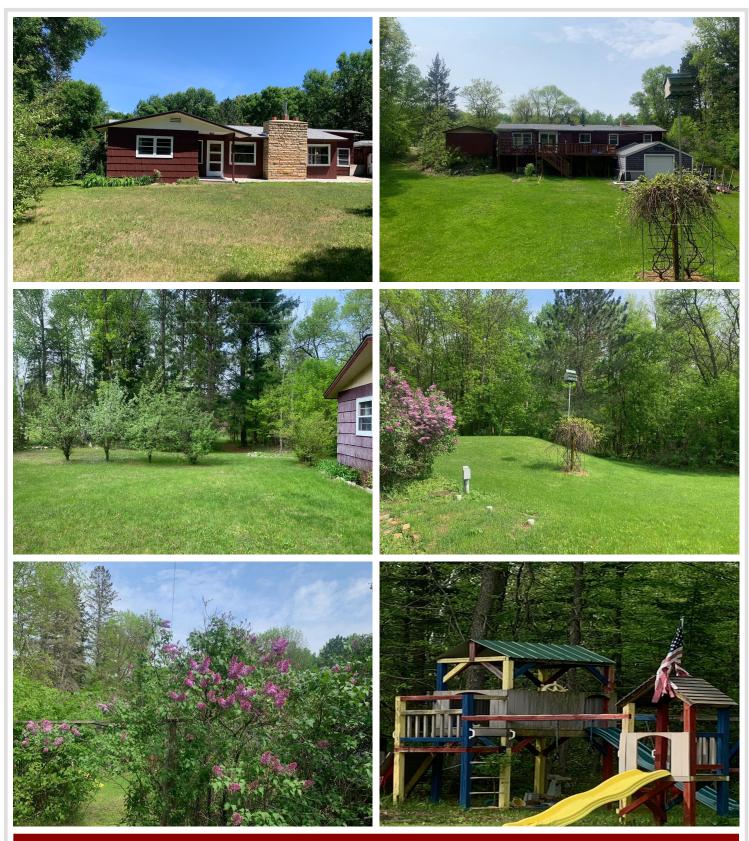

## **Description:**

6 miles from Walker, this sturdy, classic 1960's home sits on just over 7 acres of privacy. With a bit of your updating and vision this could be a gem of a year round home or county cabin that sits minutes off of Leech Lake and abuts acres and acres of US Forestry Land. Fish, Hunt, Hike, Swim till your heart's content!

You'll love the 3 bedrooms all on main level. Fireplaces in both living room and and lower walkout level family room. Off the dining room you'll find a large deck overlooking the back yard with an attached 20x18 "shop" for utility/rec vehicles wood storage and dog kennel. Your chance is NOW to build your up north dream!