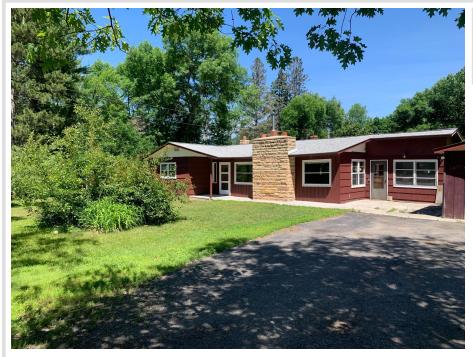

## **Description:**

6 miles from Walker, this sturdy, classic 1960's home sits on just over 7 acres of privacy. With a bit of your updating and vision this could be a gem of a year round home or county cabin that sits minutes off of Leech Lake and abuts acres and acres of US Forestry Land. Fish, Hunt, Hike, Swim till your heart's content!

You'll love the 3 bedrooms all on main level. Fireplaces in both living room and and lower walkout level family room. Off the dining room you'll find a large deck overlooking the back yard with an attached 20x18 "shop" for utility/rec vehicles wood storage and dog kennel. Your chance is NOW to build your up north dream!