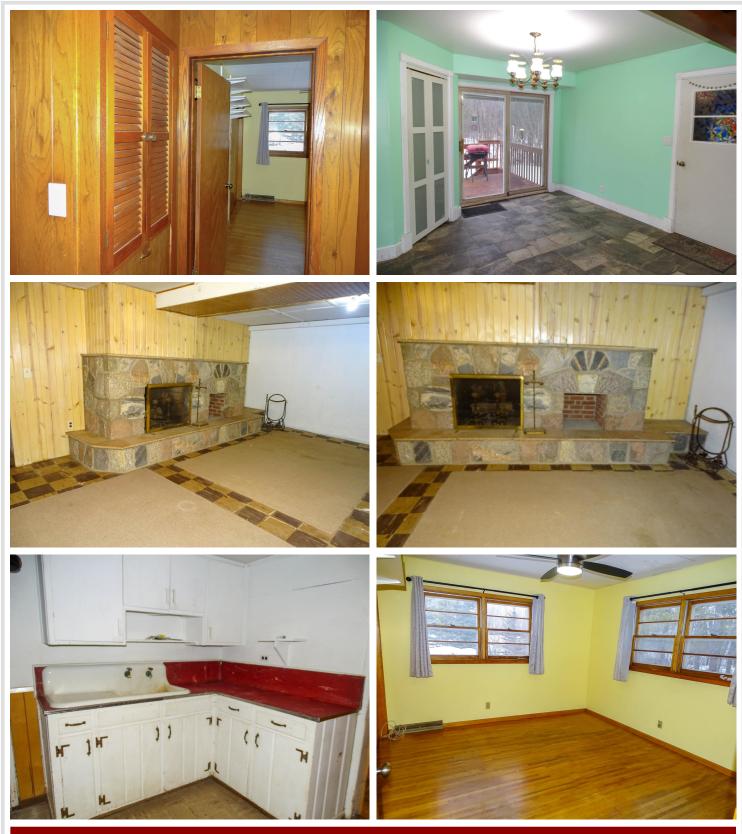

You'll love the 3 bedrooms all on main level. Fireplaces in both living room and and lower walkout level family room. Off the dining room you'll find a large deck overlooking the back yard with an attached 20x18 "shop" for utility/rec vehicles wood storage and dog kennel. Your chance is NOW to build your up north dream!