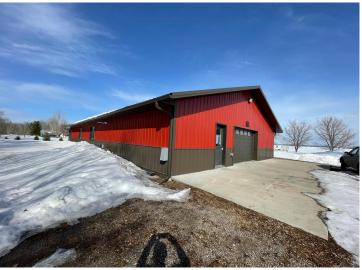

### **Description:**

It's finally starting to get warm out, and what a better way to enjoy the weather than with this brand new 2017-built home on Shell Lake! Step inside to a huge open concept with high-end finishes including, gorgeous hickory cabinets, luxury vinyl plank flooring, tongue, and groove pine ceilings, as well as in-floor heat throughout the house and garage. Enjoy the lake views from your 4-season room, covered porch, or stamped concrete fire pit. This home has been very well taken care of and could be yours! Come take a look for yourself, it's sure to not disappoint!

## **Additional Details:**

Year Built 2017 Lot Acres 0.95

Lot Dimensions 240 x 172 x 240 x 250

Garage Stalls 2
School District 23
Taxes \$2,068
Taxes with Assessments \$2,128
Tax Year 2023