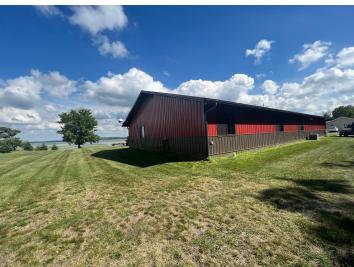

MLS 6352603 Lake Home

\$489,000

1,720 sq ft 4 bedrooms 2 baths

26195 County Highway 37 Detroit Lakes MN 56501

Waterfront: Shell

Status: Closed

### **Description:**

It's finally starting to get warm out, and what a better way to enjoy the weather than with this brand new 2017-built home on Shell Lake! Step inside to a huge open concept with high-end finishes including, gorgeous hickory cabinets, luxury vinyl plank flooring, tongue, and groove pine ceilings, as well as in-floor heat throughout the house and garage. Enjoy the lake views from your 4-season room, covered porch, or stamped concrete fire pit. This home has been very well taken care of and could be yours! Come take a look for yourself, it's sure to not disappoint!