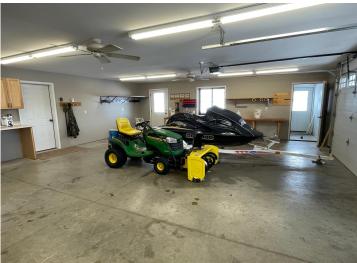

### **Description:**

It's finally starting to get warm out, and what a better way to enjoy the weather than with this brand new 2017-built home on Shell Lake! Step inside to a huge open concept with high-end finishes including, gorgeous hickory cabinets, luxury vinyl plank flooring, tongue, and groove pine ceilings, as well as in-floor heat throughout the house and garage. Enjoy the lake views from your 4-season room, covered porch, or stamped concrete fire pit. This home has been very well taken care of and could be yours! Come take a look for yourself, it's sure to not disappoint!

#### **Additional Features:**

Basement: Slab Fuel: Propane Garage: 2 Heat: Forced Air, Radiant Floor Sewer: Tank with Drainage Field Water: Submersible - 4 Inch Air Conditioning: Central Air