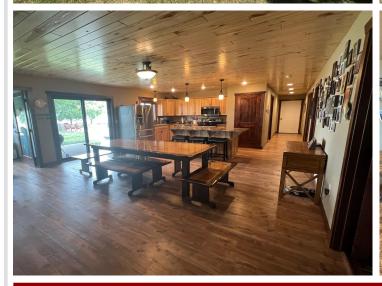

### **Description:**

It's finally starting to get warm out, and what a better way to enjoy the weather than with this brand new 2017-built home on Shell Lake! Step inside to a huge open concept with high-end finishes including, gorgeous hickory cabinets, luxury vinyl plank flooring, tongue, and groove pine ceilings, as well as in-floor heat throughout the house and garage. Enjoy the lake views from your 4-season room, covered porch, or stamped concrete fire pit. This home has been very well taken care of and could be yours! Come take a look for yourself, it's sure to not disappoint!