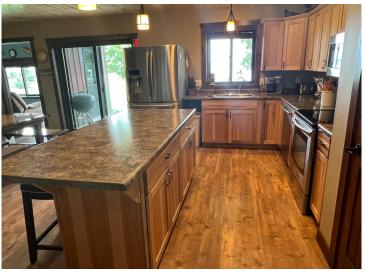

### **Description:**

It's finally starting to get warm out, and what a better way to enjoy the weather than with this brand new 2017-built home on Shell Lake! Step inside to a huge open concept with high-end finishes including, gorgeous hickory cabinets, luxury vinyl plank flooring, tongue, and groove pine ceilings, as well as in-floor heat throughout the house and garage. Enjoy the lake views from your 4-season room, covered porch, or stamped concrete fire pit. This home has been very well taken care of and could be yours! Come take a look for yourself, it's sure to not disappoint!