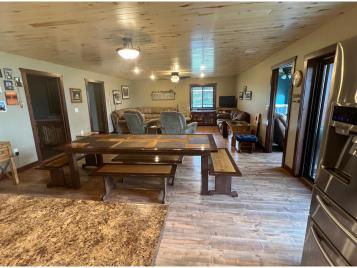

### **Description:**

It's finally starting to get warm out, and what a better way to enjoy the weather than with this brand new 2017-built home on Shell Lake! Step inside to a huge open concept with high-end finishes including, gorgeous hickory cabinets, luxury vinyl plank flooring, tongue, and groove pine ceilings, as well as in-floor heat throughout the house and garage. Enjoy the lake views from your 4-season room, covered porch, or stamped concrete fire pit. This home has been very well taken care of and could be yours! Come take a look for yourself, it's sure to not disappoint!