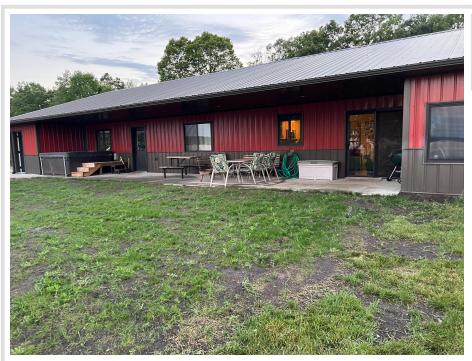

### **Description:**

It's finally starting to get warm out, and what a better way to enjoy the weather than with this brand new 2017-built home on Shell Lake! Step inside to a huge open concept with high-end finishes including, gorgeous hickory cabinets, luxury vinyl plank flooring, tongue, and groove pine ceilings, as well as in-floor heat throughout the house and garage. Enjoy the lake views from your 4-season room, covered porch, or stamped concrete fire pit. This home has been very well taken care of and could be yours! Come take a look for yourself, it's sure to not disappoint!

## **Additional Details:**

Year Built 2017 Lot Acres 0.95

Lot Dimensions 240 x 172 x 240 x 250

Garage Stalls 2
School District 23
Taxes \$2,068
Taxes with Assessments \$2,128
Tax Year 2023