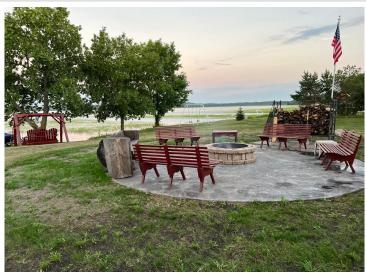

### **Description:**

It's finally starting to get warm out, and what a better way to enjoy the weather than with this brand new 2017-built home on Shell Lake! Step inside to a huge open concept with high-end finishes including, gorgeous hickory cabinets, luxury vinyl plank flooring, tongue, and groove pine ceilings, as well as in-floor heat throughout the house and garage. Enjoy the lake views from your 4-season room, covered porch, or stamped concrete fire pit. This home has been very well taken care of and could be yours! Come take a look for yourself, it's sure to not disappoint!