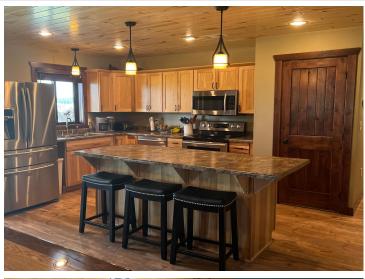

### **Description:**

It's finally starting to get warm out, and what a better way to enjoy the weather than with this brand new 2017-built home on Shell Lake! Step inside to a huge open concept with high-end finishes including, gorgeous hickory cabinets, luxury vinyl plank flooring, tongue, and groove pine ceilings, as well as in-floor heat throughout the house and garage. Enjoy the lake views from your 4-season room, covered porch, or stamped concrete fire pit. This home has been very well taken care of and could be yours! Come take a look for yourself, it's sure to not disappoint!