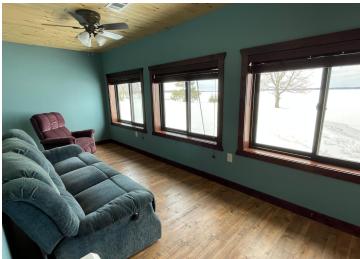

### **Description:**

It's finally starting to get warm out, and what a better way to enjoy the weather than with this brand new 2017-built home on Shell Lake! Step inside to a huge open concept with high-end finishes including, gorgeous hickory cabinets, luxury vinyl plank flooring, tongue, and groove pine ceilings, as well as in-floor heat throughout the house and garage. Enjoy the lake views from your 4-season room, covered porch, or stamped concrete fire pit. This home has been very well taken care of and could be yours! Come take a look for yourself, it's sure to not disappoint!