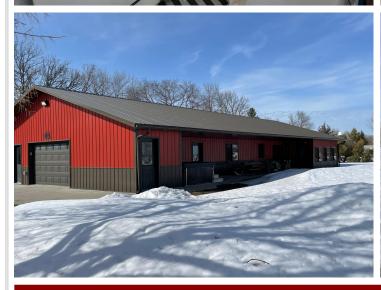

### **Description:**

It's finally starting to get warm out, and what a better way to enjoy the weather than with this brand new 2017-built home on Shell Lake! Step inside to a huge open concept with high-end finishes including, gorgeous hickory cabinets, luxury vinyl plank flooring, tongue, and groove pine ceilings, as well as in-floor heat throughout the house and garage. Enjoy the lake views from your 4-season room, covered porch, or stamped concrete fire pit. This home has been very well taken care of and could be yours! Come take a look for yourself, it's sure to not disappoint!

## **Additional Details:**

Year Built 2017 Lot Acres 0.95

Lot Dimensions 240 x 172 x 240 x 250

Garage Stalls 2
School District 23
Taxes \$2,068
Taxes with Assessments \$2,128
Tax Year 2023