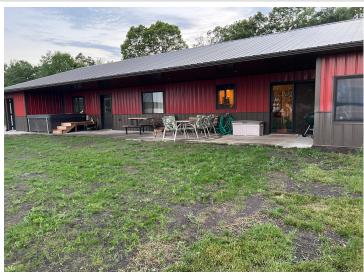

### **Description:**

It's finally starting to get warm out, and what a better way to enjoy the weather than with this brand new 2017-built home on Shell Lake! Step inside to a huge open concept with high-end finishes including, gorgeous hickory cabinets, luxury vinyl plank flooring, tongue, and groove pine ceilings, as well as in-floor heat throughout the house and garage. Enjoy the lake views from your 4-season room, covered porch, or stamped concrete fire pit. This home has been very well taken care of and could be yours! Come take a look for yourself, it's sure to not disappoint!

## **Additional Details:**

Year Built 2017 Lot Acres 0.95

Lot Dimensions 240 x 172 x 240 x 250

Garage Stalls 2
School District 23
Taxes \$2,068
Taxes with Assessments \$2,128
Tax Year 2023