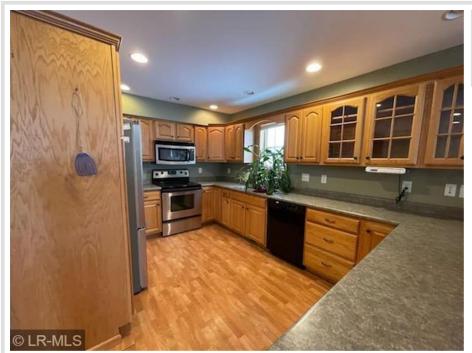

## **Description:**

Bring your big business dreams and check out this fabulous opportunity. You can own this 3-bedroom 2 bath home that comes with a commercial building. This 3,360 sq ft building was built in 1991 with a seating capacity of 116. The 3-level home was built in 2006 with approx. 2,000 sq ft. Building could accommodate a daycare, studio, retail store. With working from home now being a possibility, you can have the best of both worlds.

## **Additional Features:**

Basement: Finished, Full Fuel: Natural Gas Heat: Forced Air Sewer: City Sewer/Connected Water: City Water/Connected Air Conditioning: Central Air