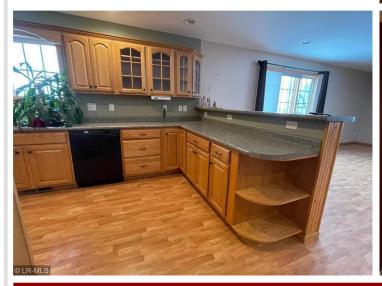

## **Description:**

Bring your big business dreams and check out this fabulous opportunity. You can own this 3-bedroom 2 bath home that comes with a commercial building. This 3,360 sq ft building was built in 1991 with a seating capacity of 116. The 3-level home was built in 2006 with approx. 2,000 sq ft. Building could accommodate a daycare, studio, retail store. With working from home now being a possibility, you can have the best of both worlds.