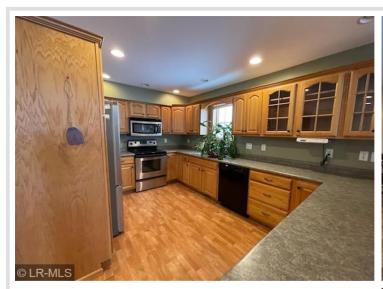

## **Description:**

Bring your big business dreams and check out this fabulous opportunity. You can own this 3-bedroom 2 bath home that comes with a commercial building. This 3,360 sq ft building was built in 1991 with a seating capacity of 116. The 3-level home was built in 2006 with approx. 2,000 sq ft. Building could accommodate a daycare, studio, retail store. With working from home now being a possibility, you can have the best of both worlds.

## **Additional Features:**

Basement: Finished, Full Fuel: Natural Gas Heat: Forced Air Sewer: City Sewer/Connected Water: City Water/Connected Air Conditioning: Central Air