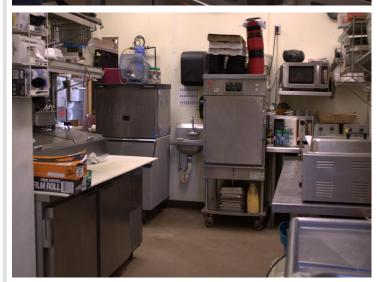

## **Description:**

Bring your big business dreams and check out this fabulous opportunity. You can own this 3-bedroom 2 bath home that comes with a commercial building. This 3,360 sq ft building was built in 1991 with a seating capacity of 116. The 3-level home was built in 2006 with approx. 2,000 sq ft. Building could accommodate a daycare, studio, retail store. With working from home now being a possibility, you can have the best of both worlds.