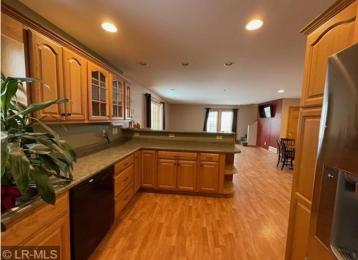

## **Description:**

Bring your big business dreams and check out this fabulous opportunity. You can own this 3-bedroom 2 bath home that comes with a commercial building. This 3,360 sq ft building was built in 1991 with a seating capacity of 116. The 3-level home was built in 2006 with approx. 2,000 sq ft. Building could accommodate a daycare, studio, retail store. With working from home now being a possibility, you can have the best of both worlds.