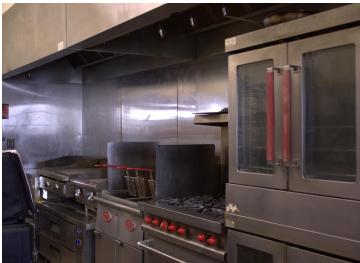

## **Description:**

Bring your big business dreams and check out this fabulous opportunity. You can own this 3-bedroom 2 bath home that comes with a commercial building. This 3,360 sq ft building was built in 1991 with a seating capacity of 116. The 3-level home was built in 2006 with approx. 2,000 sq ft. Building could accommodate a daycare, studio, retail store. With working from home now being a possibility, you can have the best of both worlds.