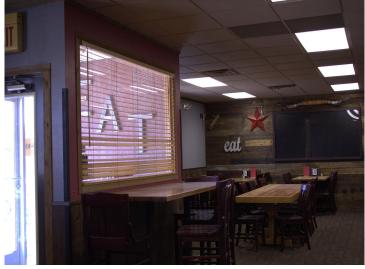

## **Description:**

Bring your big business dreams and check out this fabulous opportunity. You can own this 3-bedroom 2 bath home that comes with a commercial building. This 3,360 sq ft building was built in 1991 with a seating capacity of 116. The 3-level home was built in 2006 with approx. 2,000 sq ft. Building could accommodate a daycare, studio, retail store. With working from home now being a possibility, you can have the best of both worlds.