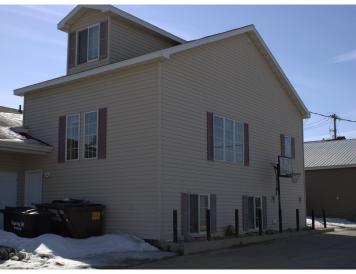

## **Description:**

Bring your big business dreams and check out this fabulous opportunity. You can own this 3-bedroom 2 bath home that comes with a commercial building. This 3,360 sq ft building was built in 1991 with a seating capacity of 116. The 3-level home was built in 2006 with approx. 2,000 sq ft. Building could accommodate a daycare, studio, retail store. With working from home now being a possibility, you can have the best of both worlds.