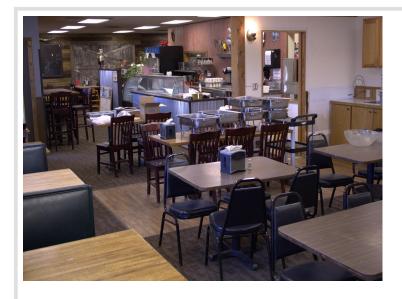

## **Description:**

Bring your big business dreams and check out this fabulous opportunity. You can own this 3-bedroom 2 bath home that comes with a commercial building. This 3,360 sq ft building was built in 1991 with a seating capacity of 116. The 3-level home was built in 2006 with approx. 2,000 sq ft. Building could accommodate a daycare, studio, retail store. With working from home now being a possibility, you can have the best of both worlds.