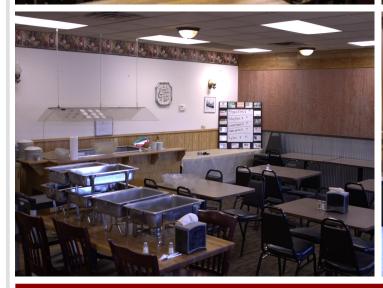

## **Description:**

Bring your big business dreams and check out this fabulous opportunity. You can own this 3-bedroom 2 bath home that comes with a commercial building. This 3,360 sq ft building was built in 1991 with a seating capacity of 116. The 3-level home was built in 2006 with approx. 2,000 sq ft. Building could accommodate a daycare, studio, retail store. With working from home now being a possibility, you can have the best of both worlds.