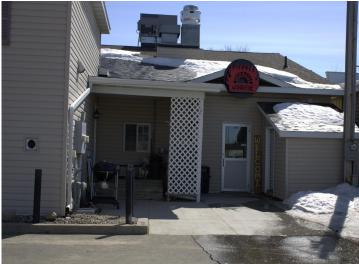

MLS 6353643 Residential

\$279,900

3,360 sq ft 3 bedrooms 2 baths

31 MAIN Avenue New York Mills MN 56567

Status: Canceled

## **Description:**

Bring your big business dreams and check out this fabulous opportunity. You can own this 3-bedroom 2 bath home that comes with a commercial building. This 3,360 sq ft building was built in 1991 with a seating capacity of 116. The 3-level home was built in 2006 with approx. 2,000 sq ft. Building could accommodate a daycare, studio, retail store. With working from home now being a possibility, you can have the best of both worlds.