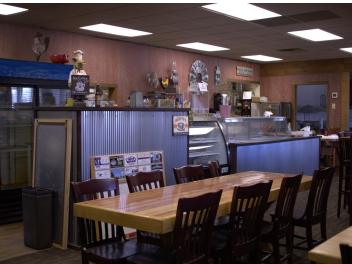

## **Description:**

Bring your big business dreams and check out this fabulous opportunity. You can own this 3-bedroom 2 bath home that comes with a commercial building. This 3,360 sq ft building was built in 1991 with a seating capacity of 116. The 3-level home was built in 2006 with approx. 2,000 sq ft. Building could accommodate a daycare, studio, retail store. With working from home now being a possibility, you can have the best of both worlds.