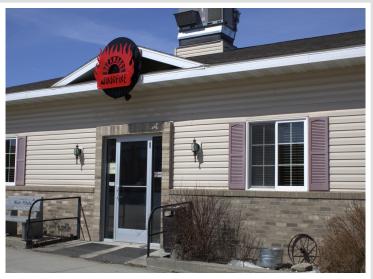

## **Description:**

Bring your big business dreams and check out this fabulous opportunity. You can own this 3-bedroom 2 bath home that comes with a commercial building. This 3,360 sq ft building was built in 1991 with a seating capacity of 116. The 3-level home was built in 2006 with approx. 2,000 sq ft. Building could accommodate a daycare, studio, retail store. With working from home now being a possibility, you can have the best of both worlds.