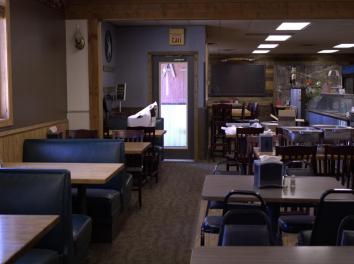

## **Description:**

Bring your big business dreams and check out this fabulous opportunity. You can own this 3-bedroom 2 bath home that comes with a commercial building. This 3,360 sq ft building was built in 1991 with a seating capacity of 116. The 3-level home was built in 2006 with approx. 2,000 sq ft. Building could accommodate a daycare, studio, retail store. With working from home now being a possibility, you can have the best of both worlds.