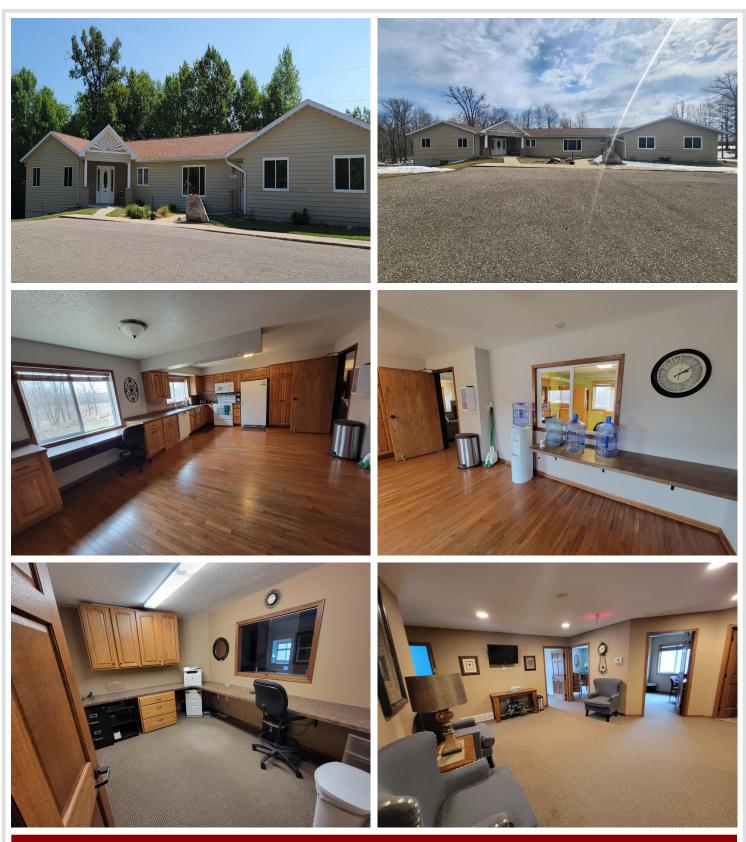

## **Description:**

6,400+ sq. ft. COMMERCIAL BUILDING WITH 7 ACRES AND ENDLESS OPPORTUNITIES. Utilize this building as an assisted living, daycare, office space, group home, etc.. Move in ready with 12 offices/bedrooms, 5 bathrooms, 2 large meeting rooms, offices, laundry, main floor kitchen & dining. Sale includes furniture.