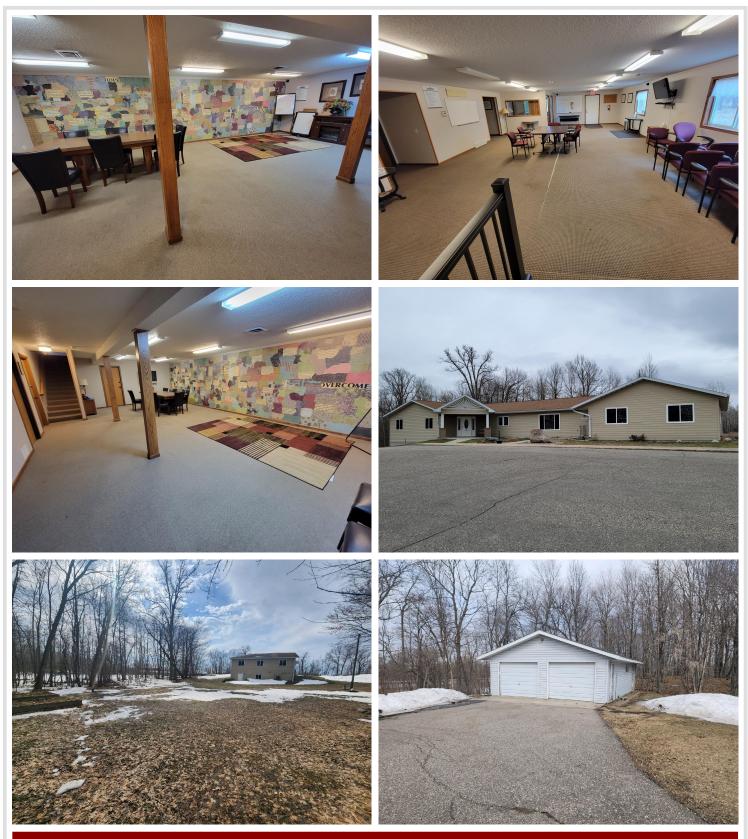

## **Description:**

6,400+ sq. ft. COMMERCIAL BUILDING WITH 7 ACRES AND ENDLESS OPPORTUNITIES. Utilize this building as an assisted living, daycare, office space, group home, etc.. Move in ready with 12 offices/bedrooms, 5 bathrooms, 2 large meeting rooms, offices, laundry, main floor kitchen & dining. Sale includes furniture.

## Additional Details:

| Year Built             | 1980     |
|------------------------|----------|
| Lot Acres              | 7        |
| Lot Dimensions         | 7 acres  |
| Garage Stalls          | 2        |
| School District        | 22       |
| Taxes                  | \$10,022 |
| Taxes with Assessments | \$10,022 |
| Tax Year               | 2023     |