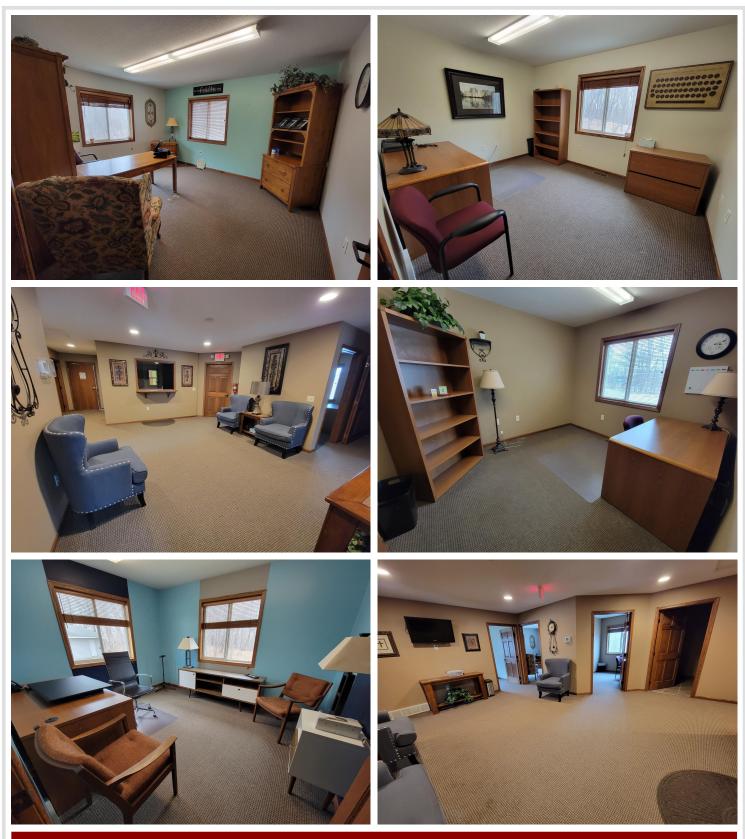

## **Description:**

6,400+ sq. ft. COMMERCIAL BUILDING WITH 7 ACRES AND ENDLESS OPPORTUNITIES. Utilize this building as an assisted living, daycare, office space, group home, etc.. Move in ready with 12 offices/bedrooms, 5 bathrooms, 2 large meeting rooms, offices, laundry, main floor kitchen & dining. Sale includes furniture.