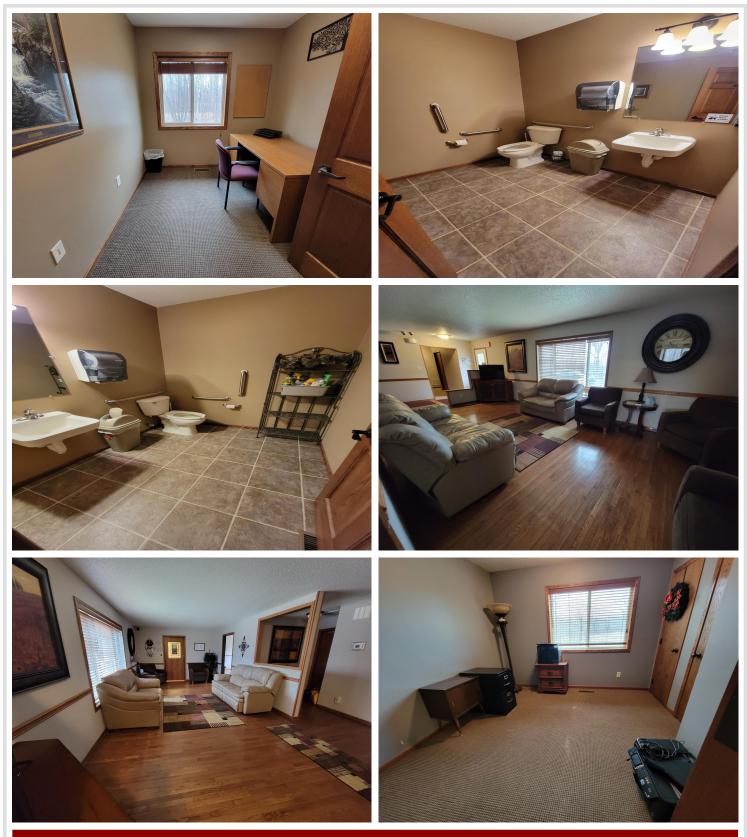

## **Description:**

6,400+ sq. ft. COMMERCIAL BUILDING WITH 7 ACRES AND ENDLESS OPPORTUNITIES. Utilize this building as an assisted living, daycare, office space, group home, etc.. Move in ready with 12 offices/bedrooms, 5 bathrooms, 2 large meeting rooms, offices, laundry, main floor kitchen & dining. Sale includes furniture.