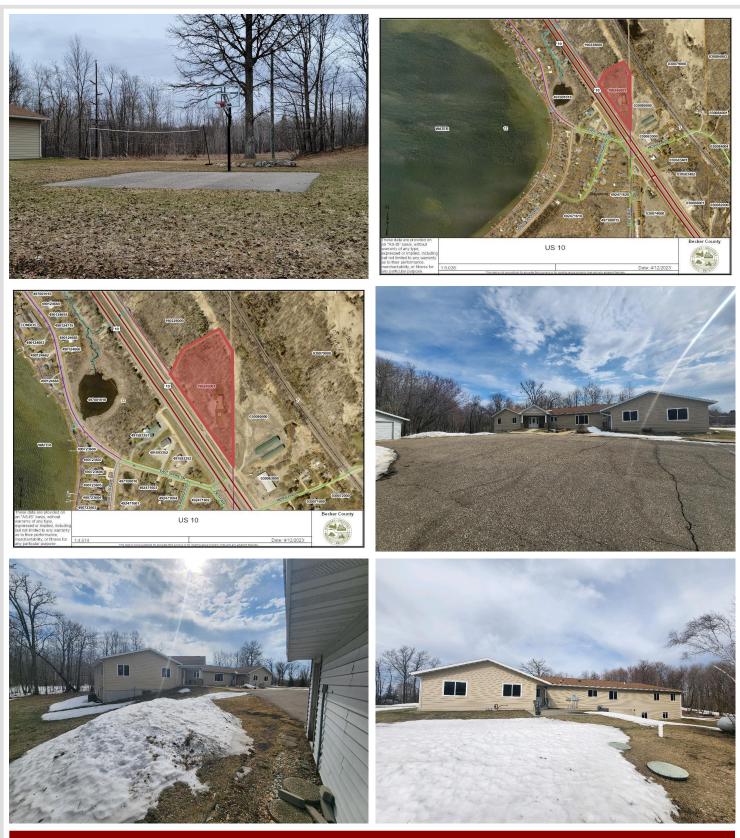

## **Description:**

6,400+ sq. ft. COMMERCIAL BUILDING WITH 7 ACRES AND ENDLESS OPPORTUNITIES. Utilize this building as an assisted living, daycare, office space, group home, etc.. Move in ready with 12 offices/bedrooms, 5 bathrooms, 2 large meeting rooms, offices, laundry, main floor kitchen & dining. Sale includes furniture.

## Additional Details:

| Year Built             | 1980     |
|------------------------|----------|
| Lot Acres              | 7        |
| Lot Dimensions         | 7 acres  |
| Garage Stalls          | 2        |
| School District        | 22       |
| Taxes                  | \$10,022 |
| Taxes with Assessments | \$10,022 |
| Tax Year               | 2023     |

## **Driving Directions:**

From Detroit Lakes, Hwy 10 East about 3 miles you will need to get into West bound lane at McHough Road, property is on the right, watch for signs. Tucked back in trees, located across the highway from Full Throttle Cycle & Machine Shop.