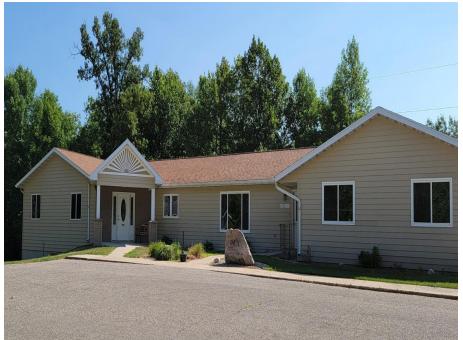

## **Description:**

6,400+ sq. ft. COMMERCIAL BUILDING WITH 7 ACRES AND ENDLESS OPPORTUNITIES. Utilize this building as an assisted living, daycare, office space, group home, etc.. Move in ready with 12 offices/bedrooms, 5 bathrooms, 2 large meeting rooms, offices, laundry, main floor kitchen & dining. Sale includes furniture.