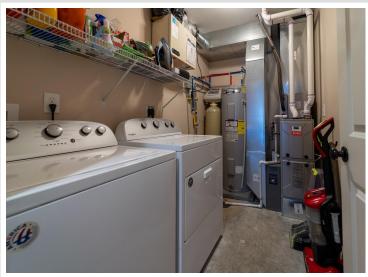

## **Additional Features:**

Basement: None Fuel: Propane Garage: 2 Heat: Forced Air Sewer: Private Sewer, Shared Septic Water: Submersible - 4 Inch, Private, Shared System Air Conditioning: Central Air