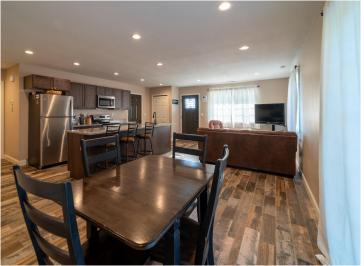

## **Description:**

Well cared for three-bedroom two-bath one level home in a townhome development with central air. Home was built in 2017. Great setting just north of Bemidji off of Hwy 71. Insulated and heated two stall attached garage. Open and spacious living area. Large center island in kitchen. Patio off of dining area for outside dining and enjoyment. Shared well and septic system maintained by Townhome Association. HOA current monthly fees are \$165 which includes snow removal, lawn care and garbage. Primary bedroom suite with walk in closet.