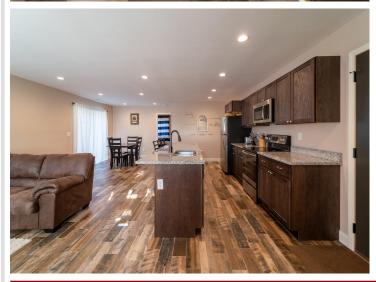

## **Description:**

Well cared for three-bedroom two-bath one level home in a townhome development with central air. Home was built in 2017. Great setting just north of Bemidji off of Hwy 71. Insulated and heated two stall attached garage. Open and spacious living area. Large center island in kitchen. Patio off of dining area for outside dining and enjoyment. Shared well and septic system maintained by Townhome Association. HOA current monthly fees are \$165 which includes snow removal, lawn care and garbage. Primary bedroom suite with walk in closet.