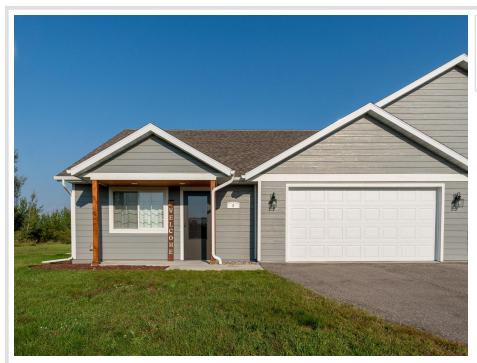

MLS 6354365 Residential

\$249,900

1,180 sq ft 3 bedrooms 2 baths

6809 Hamilton Park Bemidji MN 56601

Status: Hold

## **Description:**

Well cared for three-bedroom two-bath one level home in a townhome development with central air. Home was built in 2017. Great setting just north of Bemidji off of Hwy 71. Insulated and heated two stall attached garage. Open and spacious living area. Large center island in kitchen. Patio off of dining area for outside dining and enjoyment. Shared well and septic system maintained by Townhome Association. HOA current monthly fees are \$165 which includes snow removal, lawn care and garbage. Primary bedroom suite with walk in closet.