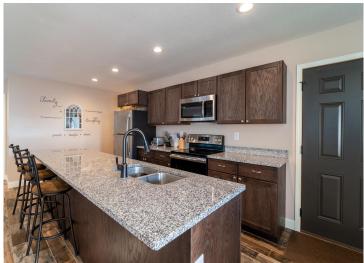

## **Description:**

Well cared for three-bedroom two-bath one level home in a townhome development with central air. Home was built in 2017. Great setting just north of Bemidji off of Hwy 71. Insulated and heated two stall attached garage. Open and spacious living area. Large center island in kitchen. Patio off of dining area for outside dining and enjoyment. Shared well and septic system maintained by Townhome Association. HOA current monthly fees are \$165 which includes snow removal, lawn care and garbage. Primary bedroom suite with walk in closet.