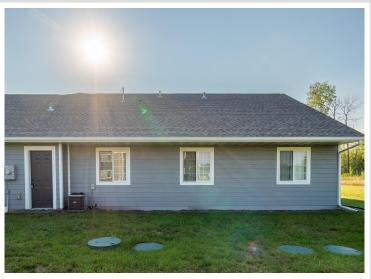

## **Description:**

Well cared for three-bedroom two-bath one level home in a townhome development with central air. Home was built in 2017. Great setting just north of Bemidji off of Hwy 71. Insulated and heated two stall attached garage. Open and spacious living area. Large center island in kitchen. Patio off of dining area for outside dining and enjoyment. Shared well and septic system maintained by Townhome Association. HOA current monthly fees are \$165 which includes snow removal, lawn care and garbage. Primary bedroom suite with walk in closet.