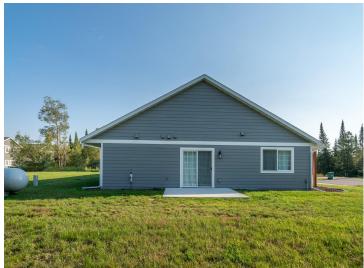

MLS 6354365 Residential

\$249,900

1,180 sq ft 3 bedrooms 2 baths

6809 Hamilton Park Bemidji MN 56601

Status: Hold

## **Description:**

Well cared for three-bedroom two-bath one level home in a townhome development with central air. Home was built in 2017. Great setting just north of Bemidji off of Hwy 71. Insulated and heated two stall attached garage. Open and spacious living area. Large center island in kitchen. Patio off of dining area for outside dining and enjoyment. Shared well and septic system maintained by Townhome Association. HOA current monthly fees are \$165 which includes snow removal, lawn care and garbage. Primary bedroom suite with walk in closet.