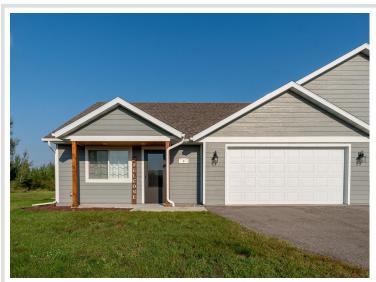

MLS 6354365 Residential

\$249,900

1,180 sq ft 3 bedrooms 2 baths

6809 Hamilton Park Bemidji MN 56601

Status: Hold

## **Description:**

Well cared for three-bedroom two-bath one level home in a townhome development with central air. Home was built in 2017. Great setting just north of Bemidji off of Hwy 71. Insulated and heated two stall attached garage. Open and spacious living area. Large center island in kitchen. Patio off of dining area for outside dining and enjoyment. Shared well and septic system maintained by Townhome Association. HOA current monthly fees are \$165 which includes snow removal, lawn care and garbage. Primary bedroom suite with walk in closet.