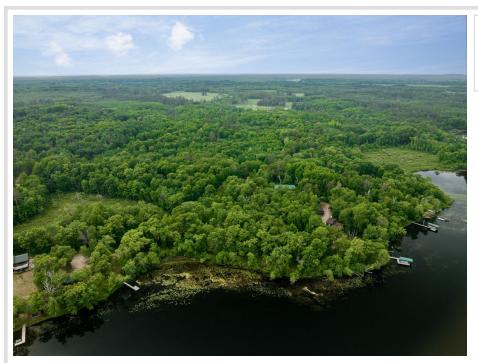

## **Description:**

Private wooded ten acre parcel on Sibley lake with over 235 feet of shoreline. Property boasts towering pine trees, mixed hardwoods, close to shopping, fine dining and championship golf