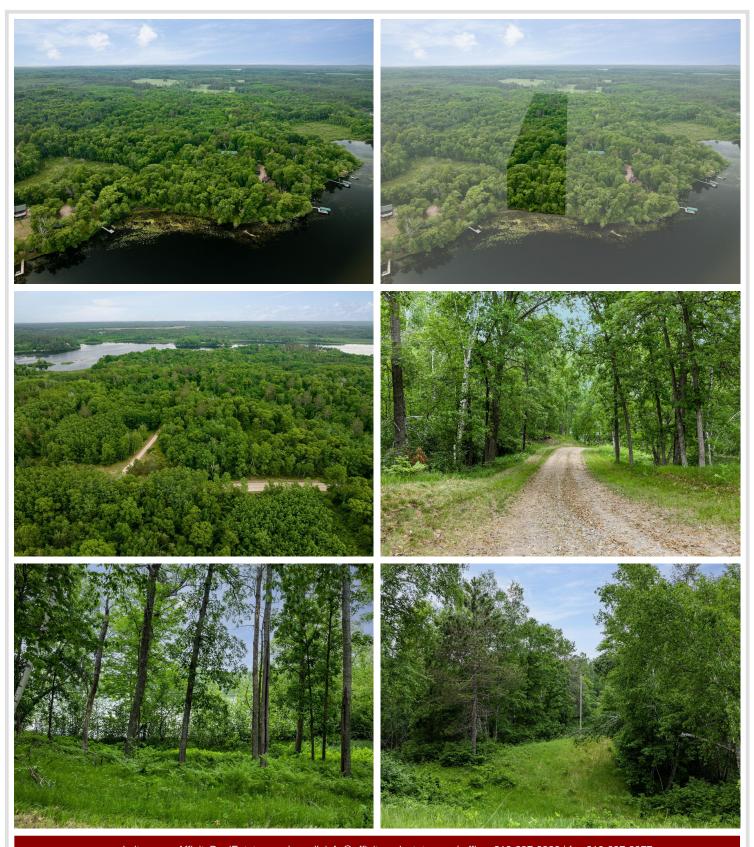

## **Description:**

Private wooded ten acre parcel on Sibley lake with over 235 feet of shoreline. Property boasts towering pine trees, mixed hardwoods, close to shopping, fine dining and championship golf

## **Additional Details:**

Lot Acres 10.03 Lot Dimensions 135x1800 School District 186 Taxes \$2,500 Taxes with Assessments \$2,500

2022