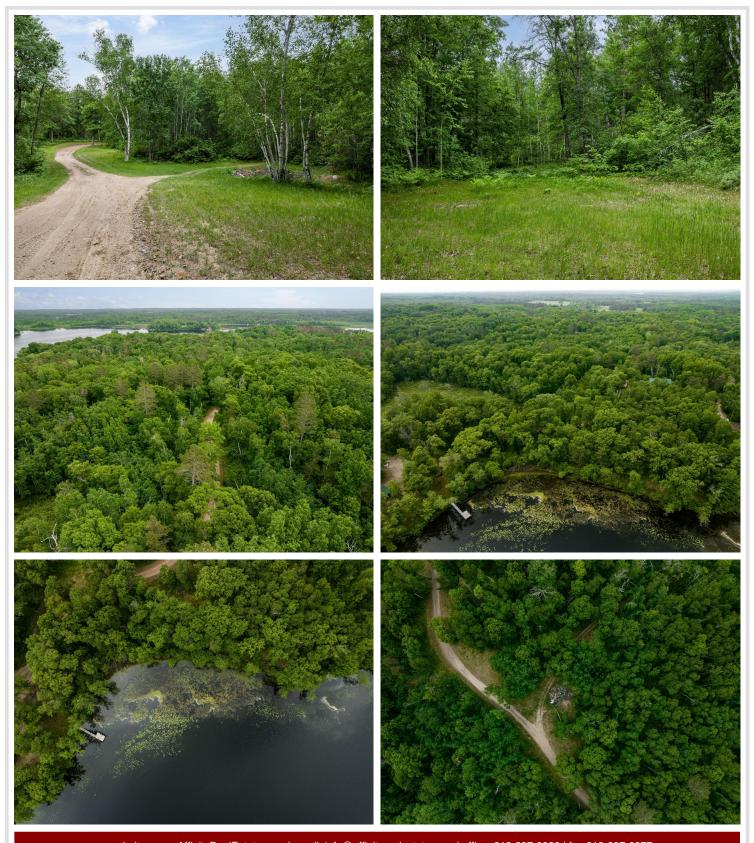

## **Description:**

Private wooded ten acre parcel on Sibley lake with over 235 feet of shoreline. Property boasts towering pine trees, mixed hardwoods, close to shopping, fine dining and championship golf

## **Additional Details:**

Lot Acres 10.03 Lot Dimensions 135x1800 School District 186 Taxes \$2,500 Taxes with Assessments \$2,500

2022