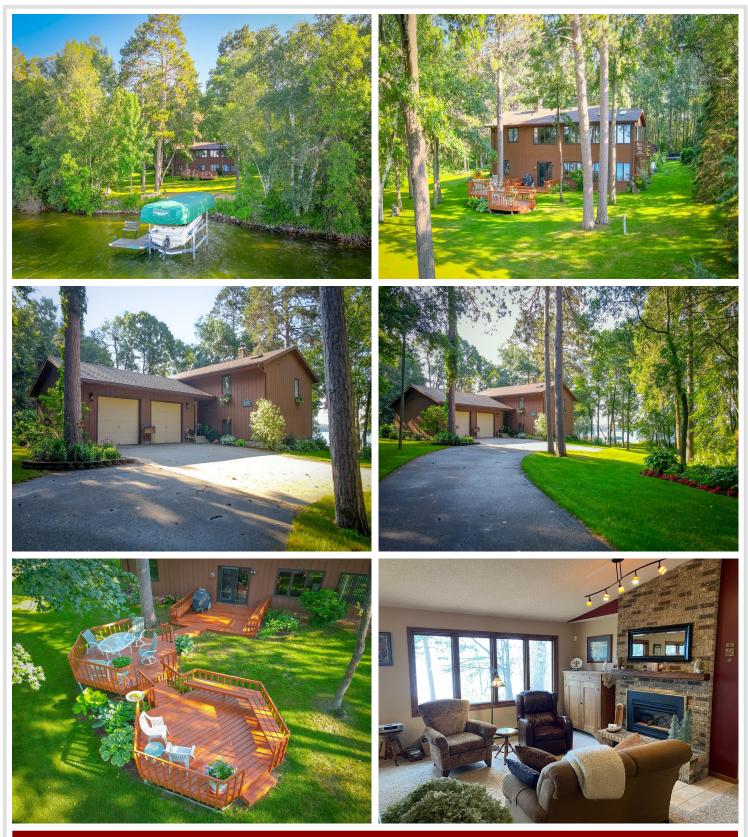

### **Description:**

Fine Lakeshore living with 5 Beds/ 2 Baths, spectacular 4 season room, living room with gas fireplace and expansive windows to enjoy the view of Midge Lake. Lower level walkout with family room with wet bar and three more bedrooms. Very well maitained home just minutes from Bemidji. The lake and firm sand shoreline afford you the lake fun you've dreamed of. The perennials are blooming. Note: Septic System is compliant. Call for your private showings today...