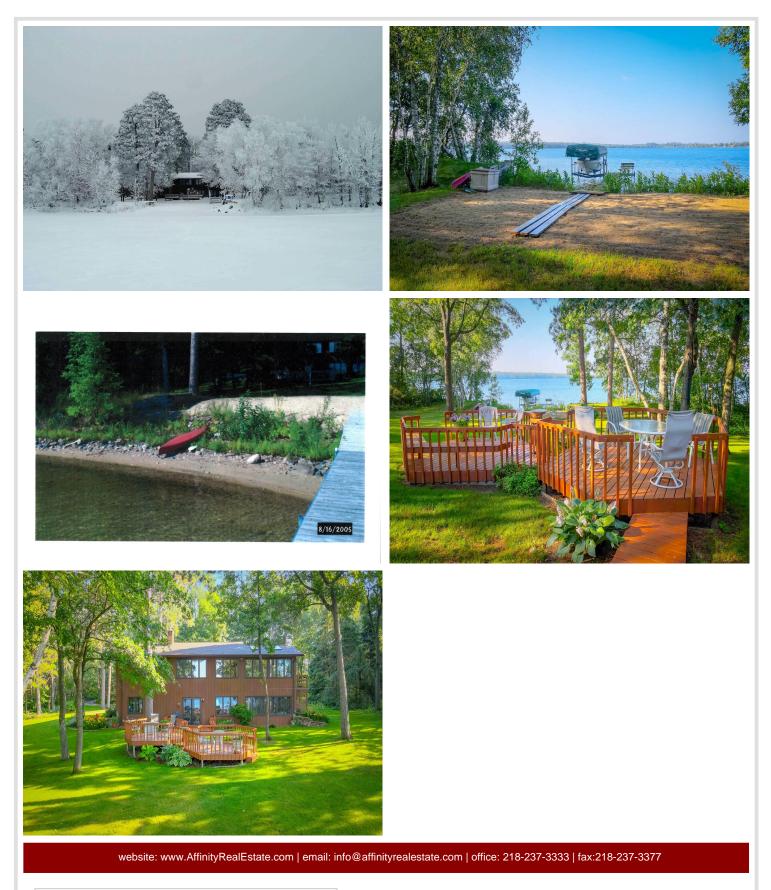

### **Description:**

Fine Lakeshore living with 5 Beds/ 2 Baths, spectacular 4 season room, living room with gas fireplace and expansive windows to enjoy the view of Midge Lake. Lower level walkout with family room with wet bar and three more bedrooms. Very well maitained home just minutes from Bemidji. The lake and firm sand shoreline afford you the lake fun you've dreamed of. The perennials are blooming. Note: Septic System is compliant. Call for your private showings today...