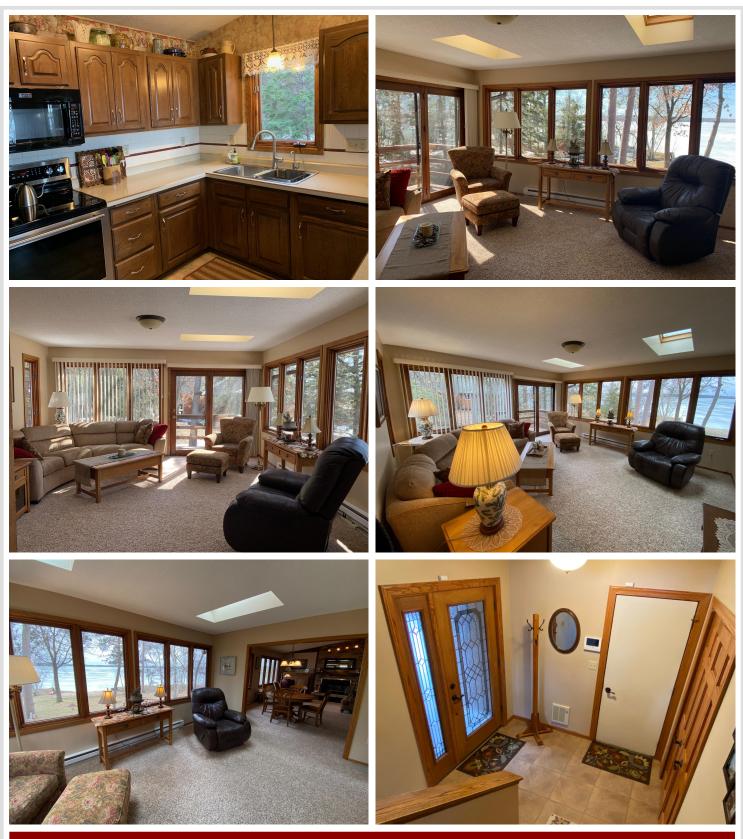

### **Description:**

Fine Lakeshore living with 5 Beds/ 2 Baths, spectacular 4 season room, living room with gas fireplace and expansive windows to enjoy the view of Midge Lake. Lower level walkout with family room with wet bar and three more bedrooms. Very well maitained home just minutes from Bemidji. The lake and firm sand shoreline afford you the lake fun you've dreamed of. The perennials are blooming. Note: Septic System is compliant. Call for your private showings today...

### Additional Details:

| Year Built             | 1984    |
|------------------------|---------|
| Lot Acres              | 1.25    |
| Lot Dimensions         | 150x415 |
| Garage Stalls          | 2       |
| School District        | 115     |
| Taxes                  | \$2,904 |
| Taxes with Assessments | \$2,904 |
| Tax Year               | 2023    |

## Additional Features:

Basement: Block, Egress Window(s), Finished, Full, Walkout Fuel: Electric, Propane, Wood Garage: 2 Heat: Baseboard, Dual, Fireplace(s), Other Sewer: Tank with Drainage Field Water: Private, Well Air Conditioning: Ductless Mini-Split