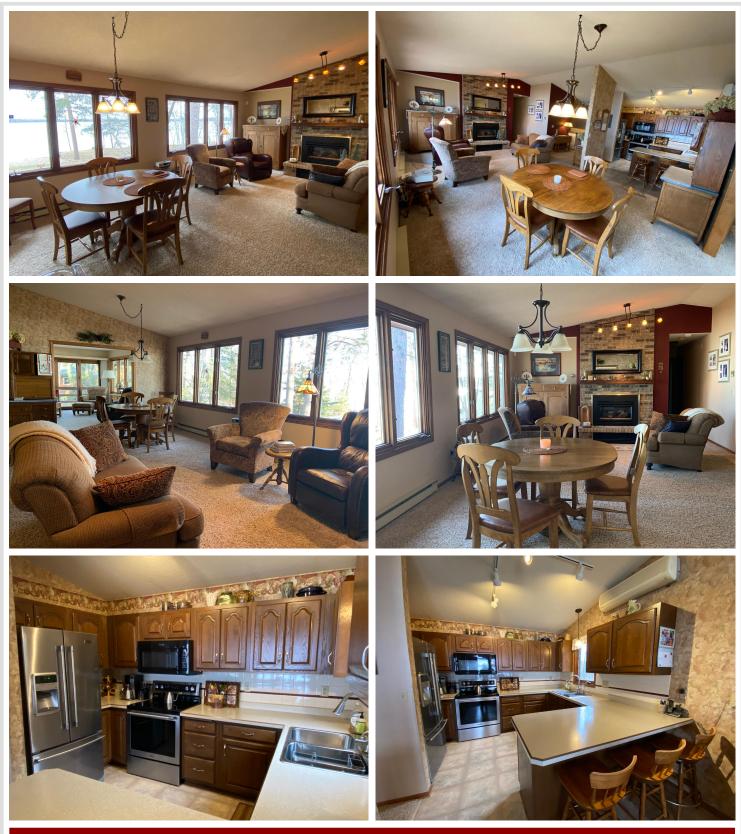

### **Description:**

Fine Lakeshore living with 5 Beds/ 2 Baths, spectacular 4 season room, living room with gas fireplace and expansive windows to enjoy the view of Midge Lake. Lower level walkout with family room with wet bar and three more bedrooms. Very well maitained home just minutes from Bemidji. The lake and firm sand shoreline afford you the lake fun you've dreamed of. The perennials are blooming. Note: Septic System is compliant. Call for your private showings today...