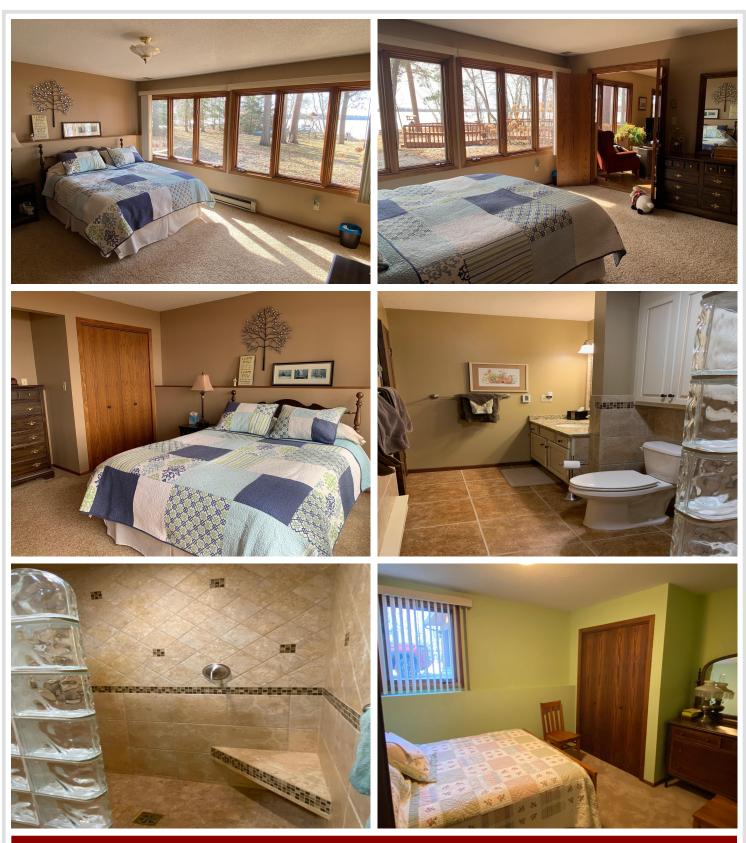

### **Description:**

Fine Lakeshore living with 5 Beds/ 2 Baths, spectacular 4 season room, living room with gas fireplace and expansive windows to enjoy the view of Midge Lake. Lower level walkout with family room with wet bar and three more bedrooms. Very well maitained home just minutes from Bemidji. The lake and firm sand shoreline afford you the lake fun you've dreamed of. The perennials are blooming. Note: Septic System is compliant. Call for your private showings today...

### Additional Details:

| Year Built             | 1984    |
|------------------------|---------|
| Lot Acres              | 1.25    |
| Lot Dimensions         | 150x415 |
| Garage Stalls          | 2       |
| School District        | 115     |
| Taxes                  | \$2,904 |
| Taxes with Assessments | \$2,904 |
| Tax Year               | 2023    |

## Additional Features:

Basement: Block, Egress Window(s), Finished, Full, Walkout Fuel: Electric, Propane, Wood Garage: 2 Heat: Baseboard, Dual, Fireplace(s), Other Sewer: Tank with Drainage Field Water: Private, Well Air Conditioning: Ductless Mini-Split