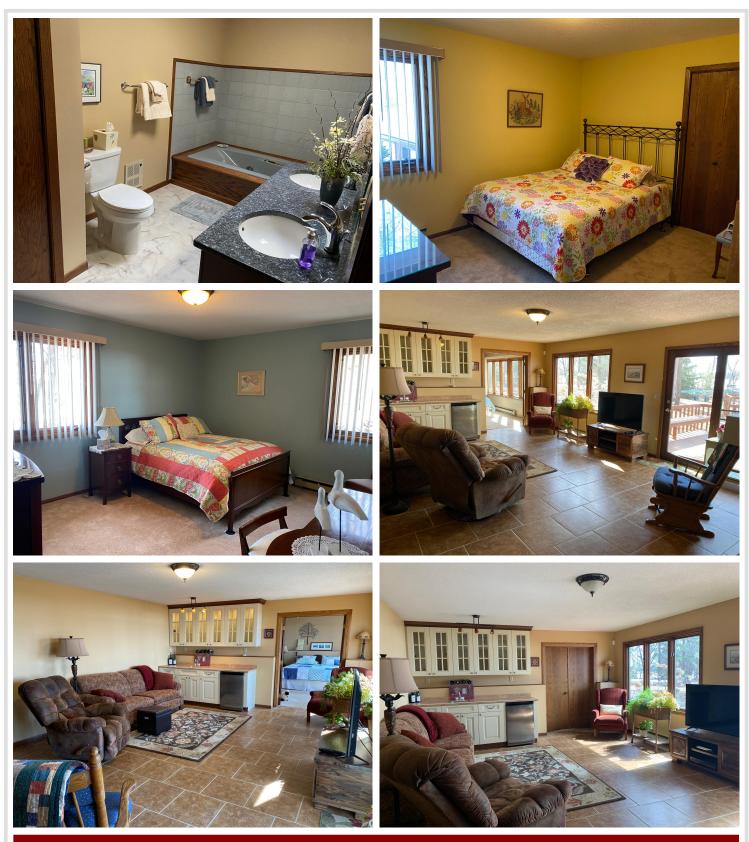

### **Description:**

Fine Lakeshore living with 5 Beds/ 2 Baths, spectacular 4 season room, living room with gas fireplace and expansive windows to enjoy the view of Midge Lake. Lower level walkout with family room with wet bar and three more bedrooms. Very well maitained home just minutes from Bemidji. The lake and firm sand shoreline afford you the lake fun you've dreamed of. The perennials are blooming. Note: Septic System is compliant. Call for your private showings today...

### Additional Details:

| Year Built             | 1984    |
|------------------------|---------|
| Lot Acres              | 1.25    |
| Lot Dimensions         | 150x415 |
| Garage Stalls          | 2       |
| School District        | 115     |
| Taxes                  | \$2,904 |
| Taxes with Assessments | \$2,904 |
| Tax Year               | 2023    |

## Additional Features:

Basement: Block, Egress Window(s), Finished, Full, Walkout Fuel: Electric, Propane, Wood Garage: 2 Heat: Baseboard, Dual, Fireplace(s), Other Sewer: Tank with Drainage Field Water: Private, Well Air Conditioning: Ductless Mini-Split