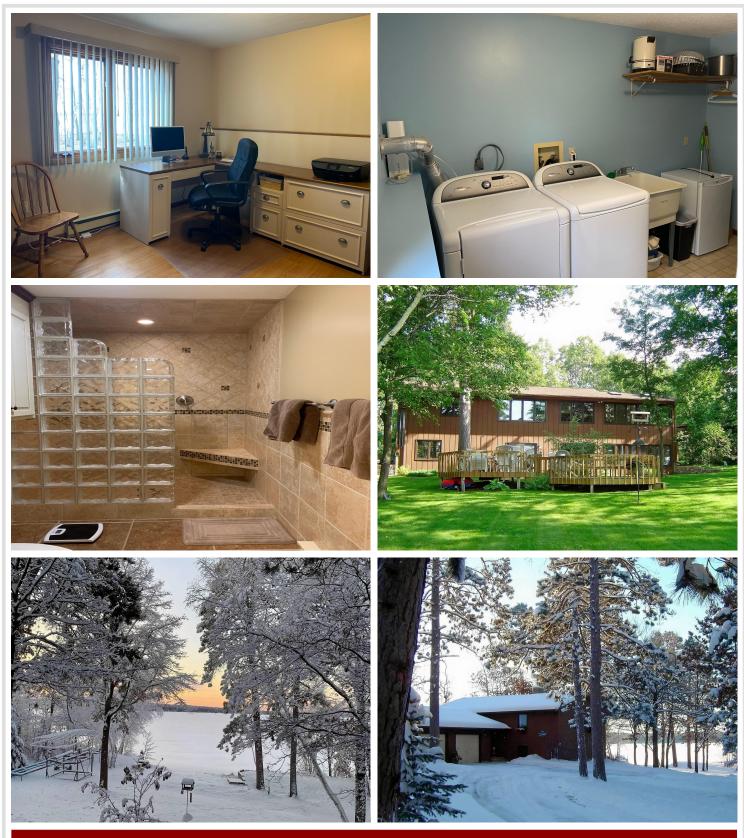

### **Description:**

Fine Lakeshore living with 5 Beds/ 2 Baths, spectacular 4 season room, living room with gas fireplace and expansive windows to enjoy the view of Midge Lake. Lower level walkout with family room with wet bar and three more bedrooms. Very well maitained home just minutes from Bemidji. The lake and firm sand shoreline afford you the lake fun you've dreamed of. The perennials are blooming. Note: Septic System is compliant. Call for your private showings today...

### Additional Details:

| Year Built             | 1984    |
|------------------------|---------|
| Lot Acres              | 1.25    |
| Lot Dimensions         | 150x415 |
| Garage Stalls          | 2       |
| School District        | 115     |
| Taxes                  | \$2,904 |
| Taxes with Assessments | \$2,904 |
| Tax Year               | 2023    |

## Additional Features:

Basement: Block, Egress Window(s), Finished, Full, Walkout Fuel: Electric, Propane, Wood Garage: 2 Heat: Baseboard, Dual, Fireplace(s), Other Sewer: Tank with Drainage Field Water: Private, Well Air Conditioning: Ductless Mini-Split