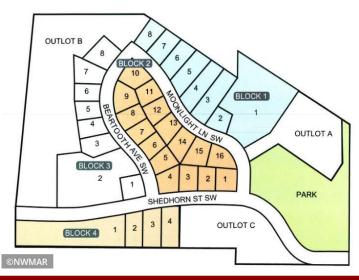

MLS 6356203 Land

\$29,900

0.22 Acres Subdivided

TBD Lot 5 Beartooth Avenue Bemidji MN 56601

Status: Active

## **Additional Details:**

Lot Acres 0.22

Lot Dimensions 70x120x100x105

School District 31
Taxes \$208
Taxes with Assessments \$208
Tax Year 2023