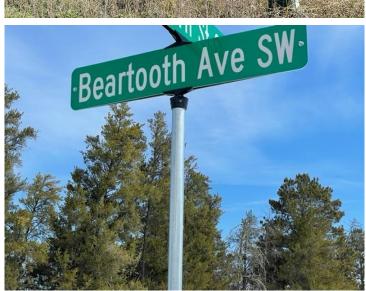

## **Driving Directions:**

South on Washington Ave S to Shedhorn St SW. Right on Shedhorn St SW to Beartooth Ave SW. Lot on the right.

Listed By:

Better Homes and Gardens Real Estate First Choi

Affinity Real Estate Inc. participates in the Regional Multiple Listing Service of Minnesota, Inc Broker Reciprocity (sm) program, allowing us to display other broker's listings on our website. All properties are subject to prior sale, change or withdrawal.