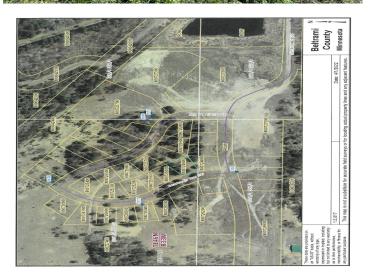

## **Additional Details:**

Lot Acres 0.22

Lot Dimensions 70x120x100x105

School District 31
Taxes \$208
Taxes with Assessments \$208
Tax Year 2023