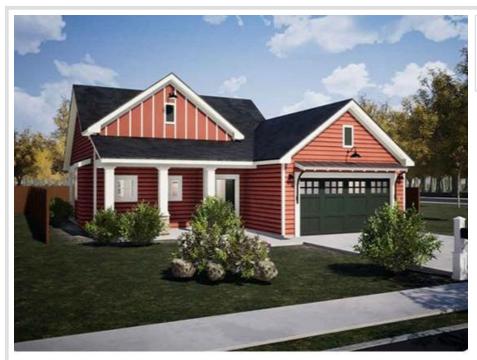

## **Description:**

Sweet new home to be built in city limits in MOUNTAIN VIEW MEADOWS. Enter this stunning one story home into an open concept kitchen, living, dining area that opens to a back covered porch. The Red Rock Home boasts a master bedroom suite with a walk in closet, master bath with soaker tub, shower and double vanity. Located off the family room you will find a laundry mud room also accessible from the two car garage Two additional bedrooms surrounding a full bath completes this homes charm. Call for more details.