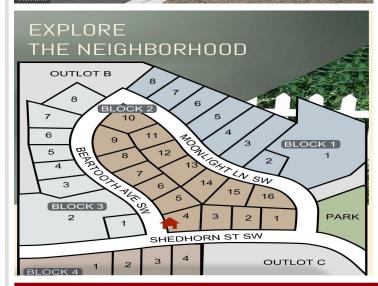

## **Additional Details:**

Year Built 2023 Lot Acres 0.38

Lot Dimensions 85x110x75x120

Garage Stalls 2 School District 31 Taxes \$208 Taxes with Assessments \$208 Tax Year 2023

## **Driving Directions:**

South on Washington Ave S to Shedhorn St SW. Right on Shedhorn St SW. Lot on the right

Listed By:

Better Homes and Gardens Real Estate First Choi

Affinity Real Estate Inc. participates in the Regional Multiple Listing Service of Minnesota, Inc Broker Reciprocity (sm) program, allowing us to display other broker's listings on our website. All properties are subject to prior sale, change or withdrawal.