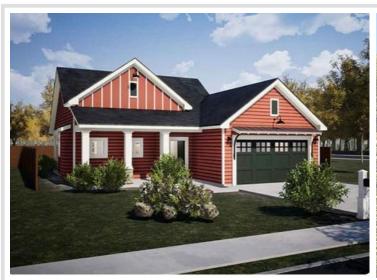

## **Description:**

Sweet new home to be built in city limits in MOUNTAIN VIEW MEADOWS. Enter this stunning one story home into an open concept kitchen, living, dining area that opens to a back covered porch. The Red Rock Home boasts a master bedroom suite with a walk in closet, master bath with soaker tub, shower and double vanity. Located off the family room you will find a laundry mud room also accessible from the two car garage Two additional bedrooms surrounding a full bath completes this homes charm. Call for more details.