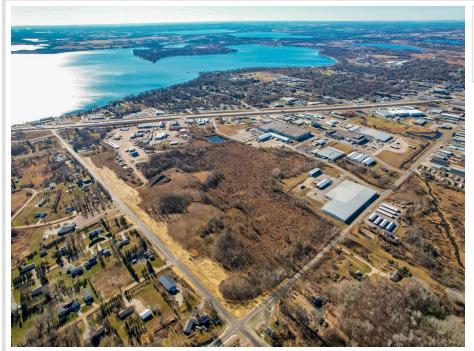

## **Description:**

This unique 80 plus acre property located in the city of Detroit Lakes consists of 3 parcels and being sold all together. Please note these properties do NOT include the Swanson's Sales and the Swanson's Repair business and buildings. The center parcel contains 10 buildings with a total of approx 47,000 sq ft of space. The northern parcel is approx 50 acres of development property. Located directly off of Randolph Road and Highland Dr. Call today for a tour. This is an extremely rare opportunity in the City of Detroit Lakes.