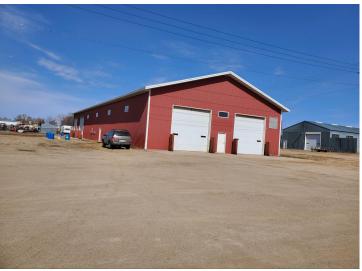

## **Description:**

This unique 80 plus acre property located in the city of Detroit Lakes consists of 3 parcels and being sold all together. Please note these properties do NOT include the Swanson's Sales and the Swanson's Repair business and buildings. The center parcel contains 10 buildings with a total of approx 47,000 sq ft of space. The northern parcel is approx 50 acres of development property. Located directly off of Randolph Road and Highland Dr. Call today for a tour. This is an extremely rare opportunity in the City of Detroit Lakes.