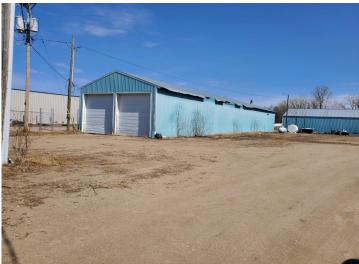

## **Description:**

This unique 80 plus acre property located in the city of Detroit Lakes consists of 3 parcels and being sold all together. Please note these properties do NOT include the Swanson's Sales and the Swanson's Repair business and buildings. The center parcel contains 10 buildings with a total of approx 47,000 sq ft of space. The northern parcel is approx 50 acres of development property. Located directly off of Randolph Road and Highland Dr. Call today for a tour. This is an extremely rare opportunity in the City of Detroit Lakes.