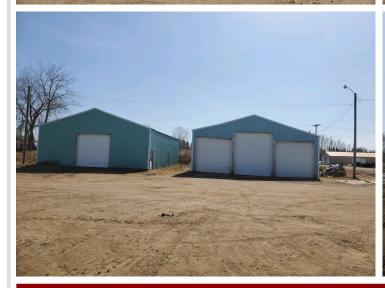

## **Description:**

This unique 80 plus acre property located in the city of Detroit Lakes consists of 3 parcels and being sold all together. Please note these properties do NOT include the Swanson's Sales and the Swanson's Repair business and buildings. The center parcel contains 10 buildings with a total of approx 47,000 sq ft of space. The northern parcel is approx 50 acres of development property. Located directly off of Randolph Road and Highland Dr. Call today for a tour. This is an extremely rare opportunity in the City of Detroit Lakes.