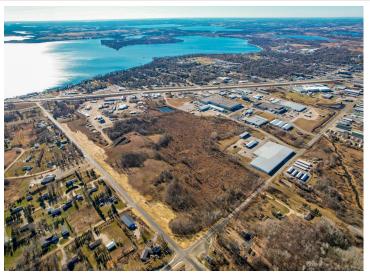

## **Description:**

This unique 80 plus acre property located in the city of Detroit Lakes consists of 3 parcels and being sold all together. Please note these properties do NOT include the Swanson's Sales and the Swanson's Repair business and buildings. The center parcel contains 10 buildings with a total of approx 47,000 sq ft of space. The northern parcel is approx 50 acres of development property. Located directly off of Randolph Road and Highland Dr. Call today for a tour. This is an extremely rare opportunity in the City of Detroit Lakes.