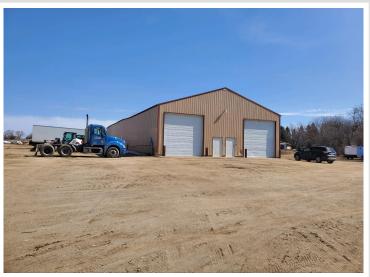

## **Description:**

This unique 80 plus acre property located in the city of Detroit Lakes consists of 3 parcels and being sold all together. Please note these properties do NOT include the Swanson's Sales and the Swanson's Repair business and buildings. The center parcel contains 10 buildings with a total of approx 47,000 sq ft of space. The northern parcel is approx 50 acres of development property. Located directly off of Randolph Road and Highland Dr. Call today for a tour. This is an extremely rare opportunity in the City of Detroit Lakes.