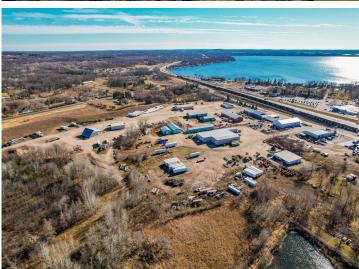

## **Description:**

This unique 80 plus acre property located in the city of Detroit Lakes consists of 3 parcels and being sold all together. Please note these properties do NOT include the Swanson's Sales and the Swanson's Repair business and buildings. The center parcel contains 10 buildings with a total of approx 47,000 sq ft of space. The northern parcel is approx 50 acres of development property. Located directly off of Randolph Road and Highland Dr. Call today for a tour. This is an extremely rare opportunity in the City of Detroit Lakes.