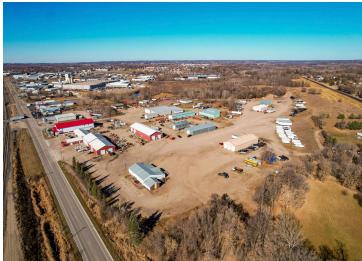

## **Description:**

This unique 80 plus acre property located in the city of Detroit Lakes consists of 3 parcels and being sold all together. Please note these properties do NOT include the Swanson's Sales and the Swanson's Repair business and buildings. The center parcel contains 10 buildings with a total of approx 47,000 sq ft of space. The northern parcel is approx 50 acres of development property. Located directly off of Randolph Road and Highland Dr. Call today for a tour. This is an extremely rare opportunity in the City of Detroit Lakes.