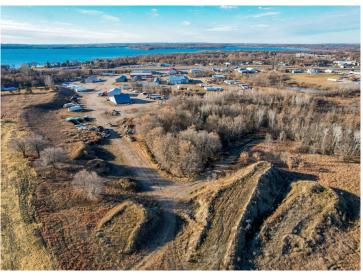

## **Description:**

This unique 80 plus acre property located in the city of Detroit Lakes consists of 3 parcels and being sold all together. Please note these properties do NOT include the Swanson's Sales and the Swanson's Repair business and buildings. The center parcel contains 10 buildings with a total of approx 47,000 sq ft of space. The northern parcel is approx 50 acres of development property. Located directly off of Randolph Road and Highland Dr. Call today for a tour. This is an extremely rare opportunity in the City of Detroit Lakes.

## **Additional Details:**

Year Built 1976 Lot Acres 80 Lot Dimensions irregular School District 22

Taxes \$29,858 Taxes with Assessments \$29,858 Tax Year 2025