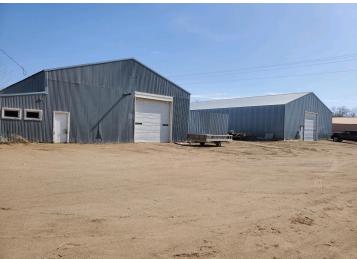

## **Description:**

This unique 80 plus acre property located in the city of Detroit Lakes consists of 3 parcels and being sold all together. Please note these properties do NOT include the Swanson's Sales and the Swanson's Repair business and buildings. The center parcel contains 10 buildings with a total of approx 47,000 sq ft of space. The northern parcel is approx 50 acres of development property. Located directly off of Randolph Road and Highland Dr. Call today for a tour. This is an extremely rare opportunity in the City of Detroit Lakes.