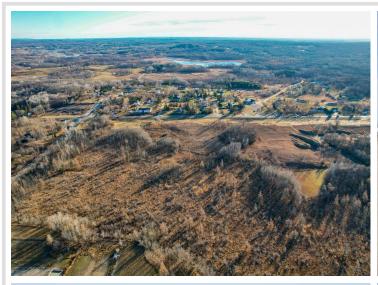

## **Description:**

This unique 80 plus acre property located in the city of Detroit Lakes consists of 3 parcels and being sold all together. Please note these properties do NOT include the Swanson's Sales and the Swanson's Repair business and buildings. The center parcel contains 10 buildings with a total of approx 47,000 sq ft of space. The northern parcel is approx 50 acres of development property. Located directly off of Randolph Road and Highland Dr. Call today for a tour. This is an extremely rare opportunity in the City of Detroit Lakes.