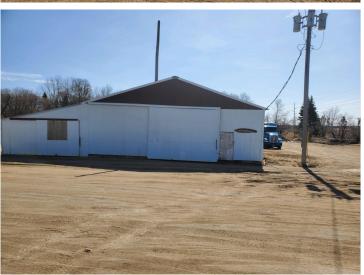

## **Description:**

This unique 80 plus acre property located in the city of Detroit Lakes consists of 3 parcels and being sold all together. Please note these properties do NOT include the Swanson's Sales and the Swanson's Repair business and buildings. The center parcel contains 10 buildings with a total of approx 47,000 sq ft of space. The northern parcel is approx 50 acres of development property. Located directly off of Randolph Road and Highland Dr. Call today for a tour. This is an extremely rare opportunity in the City of Detroit Lakes.