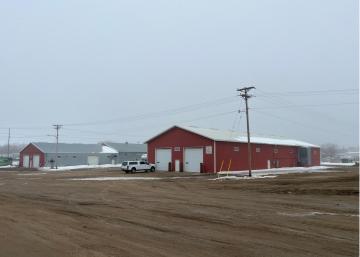

## **Description:**

This unique 80 plus acre property located in the city of Detroit Lakes consists of 3 parcels and being sold all together. Please note these properties do NOT include the Swanson's Sales and the Swanson's Repair business and buildings. The center parcel contains 10 buildings with a total of approx 47,000 sq ft of space. The northern parcel is approx 50 acres of development property. Located directly off of Randolph Road and Highland Dr. Call today for a tour. This is an extremely rare opportunity in the City of Detroit Lakes.