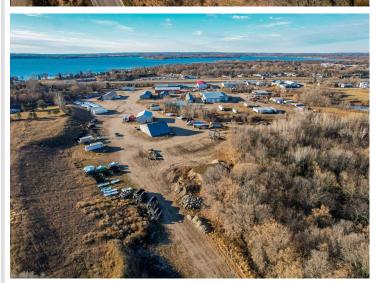

## **Description:**

This unique 80 plus acre property located in the city of Detroit Lakes consists of 3 parcels and being sold all together. Please note these properties do NOT include the Swanson's Sales and the Swanson's Repair business and buildings. The center parcel contains 10 buildings with a total of approx 47,000 sq ft of space. The northern parcel is approx 50 acres of development property. Located directly off of Randolph Road and Highland Dr. Call today for a tour. This is an extremely rare opportunity in the City of Detroit Lakes.