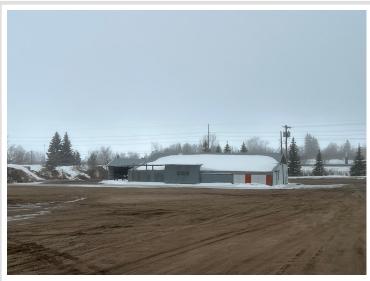

## **Description:**

This unique 80 plus acre property located in the city of Detroit Lakes consists of 3 parcels and being sold all together. Please note these properties do NOT include the Swanson's Sales and the Swanson's Repair business and buildings. The center parcel contains 10 buildings with a total of approx 47,000 sq ft of space. The northern parcel is approx 50 acres of development property. Located directly off of Randolph Road and Highland Dr. Call today for a tour. This is an extremely rare opportunity in the City of Detroit Lakes.