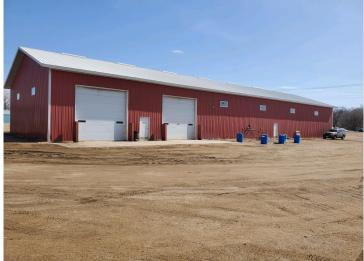

## **Description:**

This unique 80 plus acre property located in the city of Detroit Lakes consists of 3 parcels and being sold all together. Please note these properties do NOT include the Swanson's Sales and the Swanson's Repair business and buildings. The center parcel contains 10 buildings with a total of approx 47,000 sq ft of space. The northern parcel is approx 50 acres of development property. Located directly off of Randolph Road and Highland Dr. Call today for a tour. This is an extremely rare opportunity in the City of Detroit Lakes.