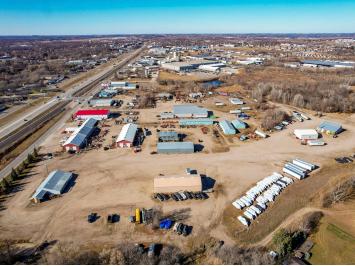

## **Description:**

This unique 80 plus acre property located in the city of Detroit Lakes consists of 3 parcels and being sold all together. Please note these properties do NOT include the Swanson's Sales and the Swanson's Repair business and buildings. The center parcel contains 10 buildings with a total of approx 47,000 sq ft of space. The northern parcel is approx 50 acres of development property. Located directly off of Randolph Road and Highland Dr. Call today for a tour. This is an extremely rare opportunity in the City of Detroit Lakes.

## **Additional Details:**

Year Built 1976 Lot Acres 80 Lot Dimensions irregular School District 22

Taxes \$29,858 Taxes with Assessments \$29,858 Tax Year 2025