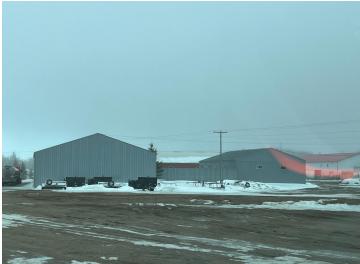

## **Description:**

This unique 80 plus acre property located in the city of Detroit Lakes consists of 3 parcels and being sold all together. Please note these properties do NOT include the Swanson's Sales and the Swanson's Repair business and buildings. The center parcel contains 10 buildings with a total of approx 47,000 sq ft of space. The northern parcel is approx 50 acres of development property. Located directly off of Randolph Road and Highland Dr. Call today for a tour. This is an extremely rare opportunity in the City of Detroit Lakes.