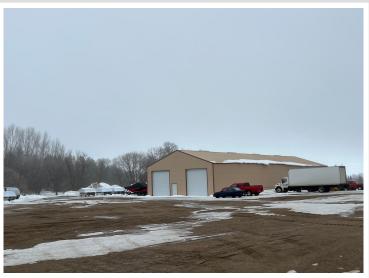

## **Description:**

This unique 80 plus acre property located in the city of Detroit Lakes consists of 3 parcels and being sold all together. Please note these properties do NOT include the Swanson's Sales and the Swanson's Repair business and buildings. The center parcel contains 10 buildings with a total of approx 47,000 sq ft of space. The northern parcel is approx 50 acres of development property. Located directly off of Randolph Road and Highland Dr. Call today for a tour. This is an extremely rare opportunity in the City of Detroit Lakes.