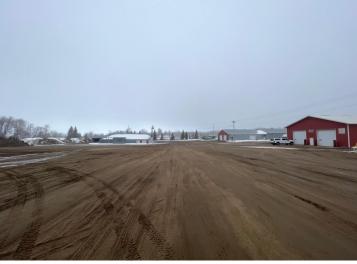

## **Description:**

This unique 80 plus acre property located in the city of Detroit Lakes consists of 3 parcels and being sold all together. Please note these properties do NOT include the Swanson's Sales and the Swanson's Repair business and buildings. The center parcel contains 10 buildings with a total of approx 47,000 sq ft of space. The northern parcel is approx 50 acres of development property. Located directly off of Randolph Road and Highland Dr. Call today for a tour. This is an extremely rare opportunity in the City of Detroit Lakes.