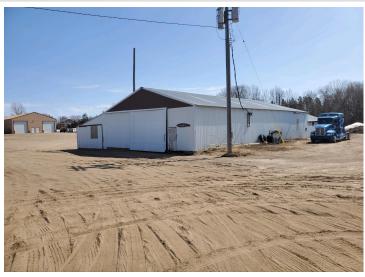

## **Description:**

This unique 80 plus acre property located in the city of Detroit Lakes consists of 3 parcels and being sold all together. Please note these properties do NOT include the Swanson's Sales and the Swanson's Repair business and buildings. The center parcel contains 10 buildings with a total of approx 47,000 sq ft of space. The northern parcel is approx 50 acres of development property. Located directly off of Randolph Road and Highland Dr. Call today for a tour. This is an extremely rare opportunity in the City of Detroit Lakes.