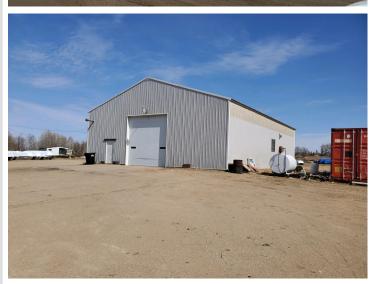

## **Description:**

This unique 80 plus acre property located in the city of Detroit Lakes consists of 3 parcels and being sold all together. Please note these properties do NOT include the Swanson's Sales and the Swanson's Repair business and buildings. The center parcel contains 10 buildings with a total of approx 47,000 sq ft of space. The northern parcel is approx 50 acres of development property. Located directly off of Randolph Road and Highland Dr. Call today for a tour. This is an extremely rare opportunity in the City of Detroit Lakes.