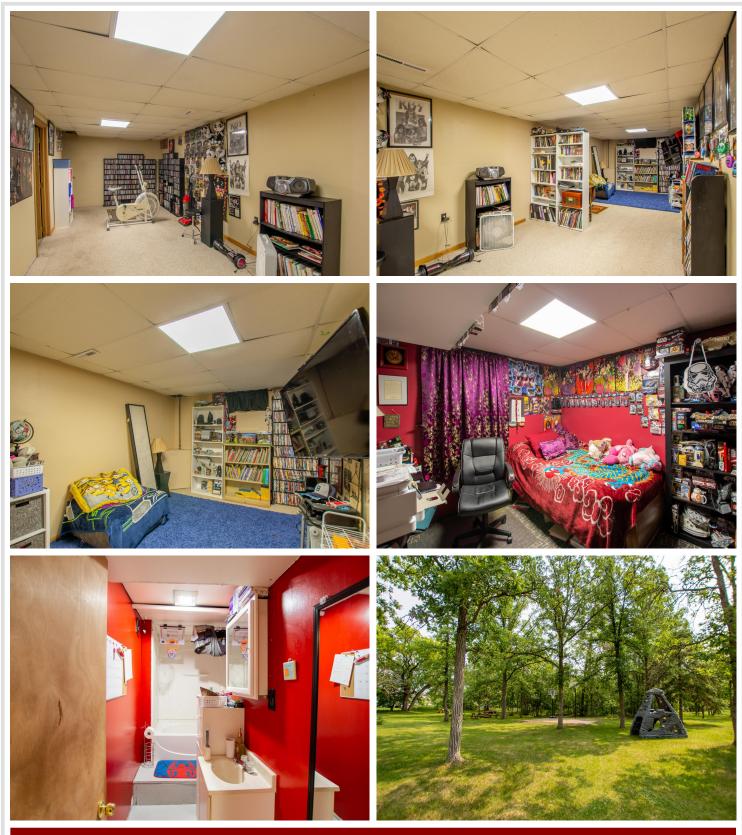

### **Description:**

Here it is, a 4 bedroom 2 bathroom home located in Bemidji that is priced under \$230,000! 3 bedrooms and a full bath up and 1 bedroom and full bath down. Location that is close to schools, shopping, restaurants, city parks and Lake Bemidji. Finished lower level with an additional family room. Screen porch area off the back for your summer time enjoyment, or some additional storage in the winter. 1 car attached garage.