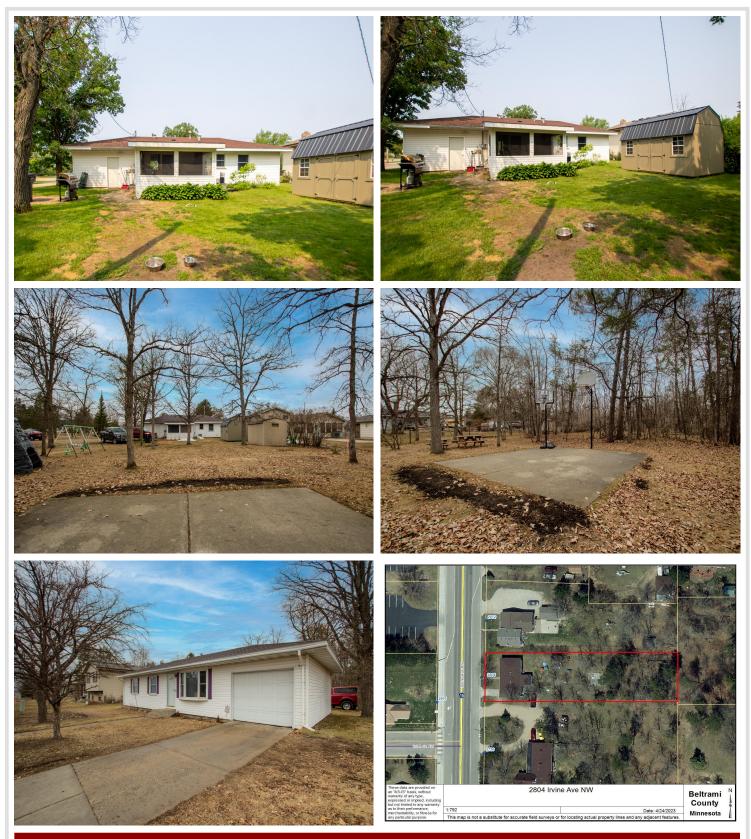

### **Description:**

Here it is, a 4 bedroom 2 bathroom home located in Bemidji that is priced under \$230,000! 3 bedrooms and a full bath up and 1 bedroom and full bath down. Location that is close to schools, shopping, restaurants, city parks and Lake Bemidji. Finished lower level with an additional family room. Screen porch area off the back for your summer time enjoyment, or some additional storage in the winter. 1 car attached garage.

#### Additional Details:

| Year Built             | 1972    |
|------------------------|---------|
| Lot Acres              | 0.42    |
| Lot Dimensions         | 70x260  |
| Garage Stalls          | 1       |
| School District        | 31      |
| Taxes                  | \$1,796 |
| Taxes with Assessments | \$1,796 |
| Tax Year               | 2023    |