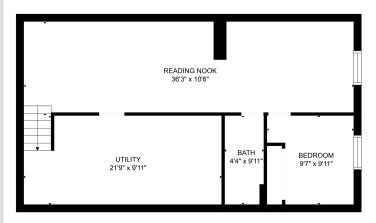

Affinity Real Estate - 600 Park Avenue South - Park Rapids MN 56470

GROSS INTERNAL AREA FLOOR 1: 741 sq. ft TOTAL: 741 sq. ft

website: www.AffinityRealEstate.com | email: info@affinityrealestate.com | office: 218-237-3333 | fax:218-237-3377