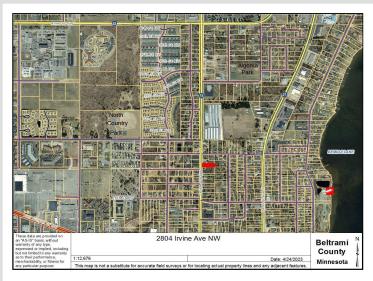

## **Driving Directions:**

From the intersection of Irvine Ave and Paul Bunyan Drive, go North to 2804 Irvine Ave NW.

Listed By: Coldwell Banker Crown Realtors

Affinity Real Estate Inc. participates in the Regional Multiple Listing Service of Minnesota, Inc Broker Reciprocity (sm) program, allowing us to display other broker's listings on our website. All properties are subject to prior sale, change or withdrawal.