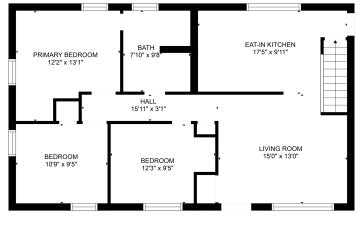

**\$199,800** MLS 6358179 Residential 2804 Irvine Avenue Bemidji MN 56601

GROSS INTERNAL AREA FLOOR 1: 885 sq. ft TOTAL: 885 sq. ft