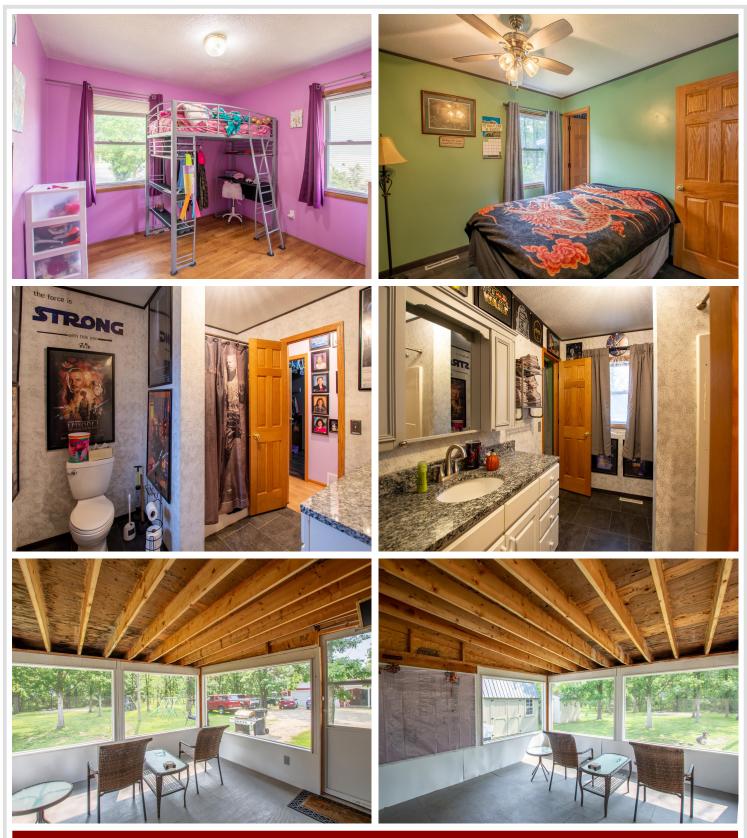

### **Description:**

Here it is, a 4 bedroom 2 bathroom home located in Bemidji that is priced under \$230,000! 3 bedrooms and a full bath up and 1 bedroom and full bath down. Location that is close to schools, shopping, restaurants, city parks and Lake Bemidji. Finished lower level with an additional family room. Screen porch area off the back for your summer time enjoyment, or some additional storage in the winter. 1 car attached garage.