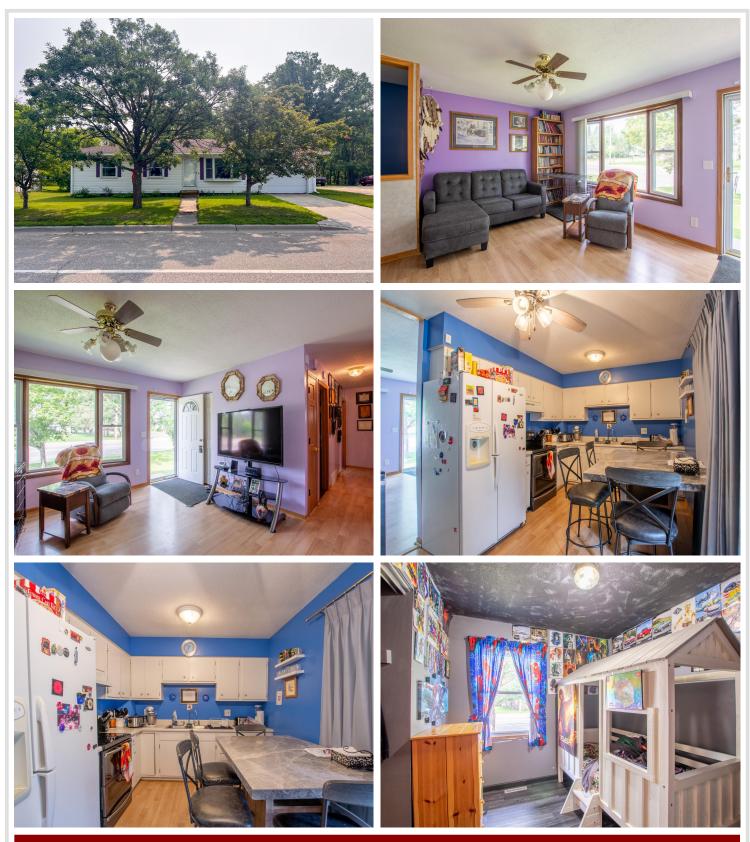

### **Description:**

Here it is, a 4 bedroom 2 bathroom home located in Bemidji that is priced under \$230,000! 3 bedrooms and a full bath up and 1 bedroom and full bath down. Location that is close to schools, shopping, restaurants, city parks and Lake Bemidji. Finished lower level with an additional family room. Screen porch area off the back for your summer time enjoyment, or some additional storage in the winter. 1 car attached garage.