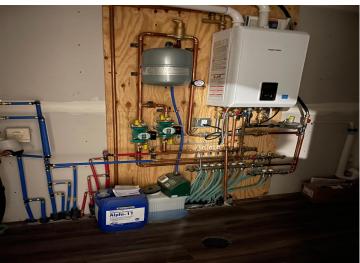

## Additional Features:

Basement: Slab Fuel: Natural Gas Garage: 2 Heat: Ductless Mini-Split, Hot Water, Radiant Floor Sewer: City Sewer/Connected Water: City Water/Connected Air Conditioning: Ductless Mini-Split