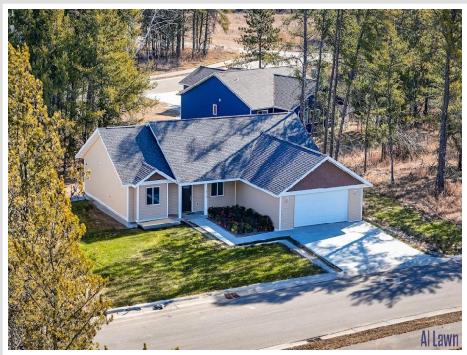

MLS 6358214 Residential

\$319,000

1,783 sq ft 3 bedrooms 2 baths

1612 Beartooth Avenue Bemidji MN 56601

Status: Active

## **Description:**

Welcome to Mountain View Meadow, It's as easy as 321 home ownership!!! 3 bed/2 bath/ 1 level affordable housing for individuals who live on a fixed income, with city services. Yes, you can have a garden, pets, flower beds, with sodded yard and lawn sprinkler. You can have your cake and eat it too. This is a new development on the south side of Bemidji, MN that allows you the freedom of living in a community without the extra fees. There are many housing plan options and financing available for you to choose from.

## **Additional Details:**

Year Built 2023 0.37 Lot Acres Lot Dimensions 85x105 Garage Stalls 2 School District 31 Taxes \$186 Taxes with Assessments \$186 Tax Year 2023