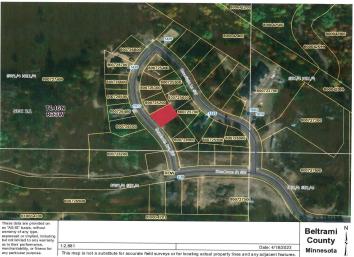

## **Driving Directions:**

S. on Washington Ave., take a right just past the railroad bridge, follow road, stay left then turn right on Beartooth. The lot will be on the right.

Listed By: Andy Williams Realty Group, LLC