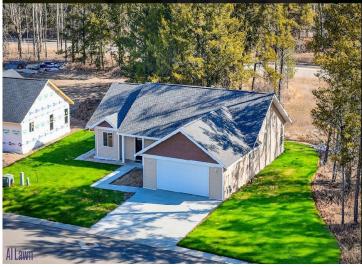

MLS 6358214 Residential

\$319,000

1,783 sq ft 3 bedrooms 2 baths

1612 Beartooth Avenue Bemidji MN 56601

Status: Active

## **Description:**

Welcome to Mountain View Meadow, It's as easy as 321 home ownership!!! 3 bed/2 bath/ 1 level affordable housing for individuals who live on a fixed income, with city services. Yes, you can have a garden, pets, flower beds, with sodded yard and lawn sprinkler. You can have your cake and eat it too. This is a new development on the south side of Bemidji, MN that allows you the freedom of living in a community without the extra fees. There are many housing plan options and financing available for you to choose from.

## **Additional Details:**

Year Built 2023 0.37 Lot Acres Lot Dimensions 85x105 Garage Stalls 2 School District 31 Taxes \$186 Taxes with Assessments \$186 Tax Year 2023