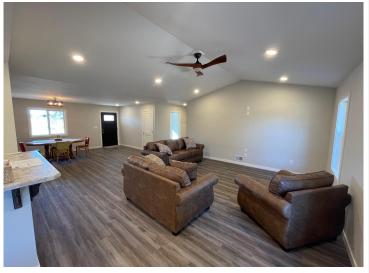

## **Description:**

Welcome to Mountain View Meadow, It's as easy as 321 home ownership!!! 3 bed/2 bath/ 1 level affordable housing for individuals who live on a fixed income, with city services. Yes, you can have a garden, pets, flower beds, with sodded yard and lawn sprinkler. You can have your cake and eat it too. This is a new development on the south side of Bemidji, MN that allows you the freedom of living in a community without the extra fees. There are many housing plan options and financing available for you to choose from.

## **Additional Details:**

Year Built 2023 0.37 Lot Acres Lot Dimensions 85x105 Garage Stalls 2 School District 31 Taxes \$186 Taxes with Assessments \$186 Tax Year 2023

## Additional Features:

Basement: Slab Fuel: Natural Gas Garage: 2 Heat: Ductless Mini-Split, Hot Water, Radiant Floor Sewer: City Sewer/Connected Water: City Water/Connected Air Conditioning: Ductless Mini-Split