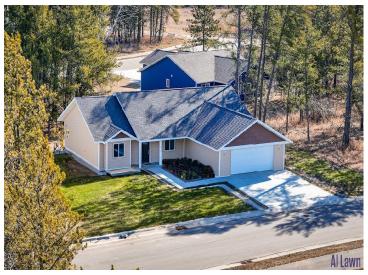

MLS 6358214 Residential

\$319,000

1,783 sq ft 3 bedrooms 2 baths

1612 Beartooth Avenue Bemidji MN 56601

Status: Active

## **Description:**

Welcome to Mountain View Meadow, It's as easy as 321 home ownership!!! 3 bed/2 bath/ 1 level affordable housing for individuals who live on a fixed income, with city services. Yes, you can have a garden, pets, flower beds, with sodded yard and lawn sprinkler. You can have your cake and eat it too. This is a new development on the south side of Bemidji, MN that allows you the freedom of living in a community without the extra fees. There are many housing plan options and financing available for you to choose from.

## **Additional Details:**

Year Built 2023 0.37 Lot Acres Lot Dimensions 85x105 Garage Stalls 2 School District 31 Taxes \$186 Taxes with Assessments \$186 Tax Year 2023