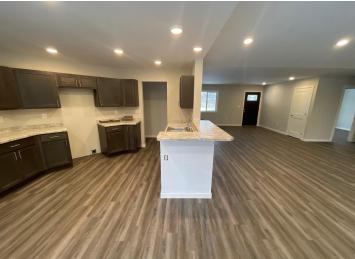

## **Description:**

Welcome to Mountain View Meadow, It's as easy as 321 home ownership!!! 3 bed/2 bath/ 1 level affordable housing for individuals who live on a fixed income, with city services. Yes, you can have a garden, pets, flower beds, with sodded yard and lawn sprinkler. You can have your cake and eat it too. This is a new development on the south side of Bemidji, MN that allows you the freedom of living in a community without the extra fees. There are many housing plan options and financing available for you to choose from.

## **Additional Details:**

Year Built 2023 0.37 Lot Acres Lot Dimensions 85x105 Garage Stalls 2 School District 31 Taxes \$186 Taxes with Assessments \$186 Tax Year 2023

## Additional Features:

Basement: Slab Fuel: Natural Gas Garage: 2 Heat: Ductless Mini-Split, Hot Water, Radiant Floor Sewer: City Sewer/Connected Water: City Water/Connected Air Conditioning: Ductless Mini-Split