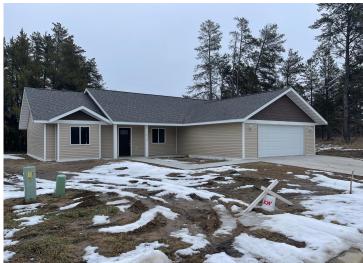

MLS 6358214 Residential

\$319,000

1,783 sq ft 3 bedrooms 2 baths

1612 Beartooth Avenue Bemidji MN 56601

Status: Active

## **Description:**

Welcome to Mountain View Meadow, It's as easy as 321 home ownership!!! 3 bed/2 bath/ 1 level affordable housing for individuals who live on a fixed income, with city services. Yes, you can have a garden, pets, flower beds, with sodded yard and lawn sprinkler. You can have your cake and eat it too. This is a new development on the south side of Bemidji, MN that allows you the freedom of living in a community without the extra fees. There are many housing plan options and financing available for you to choose from.