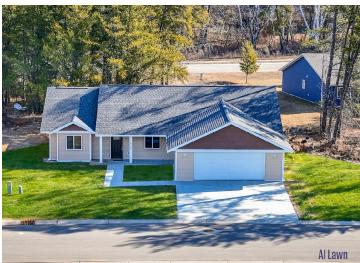

MLS 6358214 Residential

\$319,000

1,783 sq ft 3 bedrooms 2 baths

1612 Beartooth Avenue Bemidji MN 56601

Status: Active

## **Description:**

Welcome to Mountain View Meadow, It's as easy as 321 home ownership!!! 3 bed/2 bath/ 1 level affordable housing for individuals who live on a fixed income, with city services. Yes, you can have a garden, pets, flower beds, with sodded yard and lawn sprinkler. You can have your cake and eat it too. This is a new development on the south side of Bemidji, MN that allows you the freedom of living in a community without the extra fees. There are many housing plan options and financing available for you to choose from.