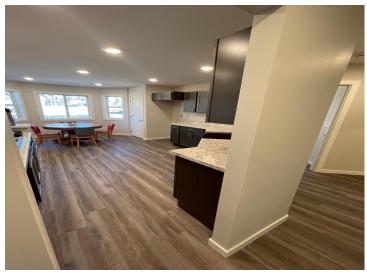

## **Description:**

Welcome to Mountain View Meadow, It's as easy as 321 home ownership!!! 3 bed/2 bath/ 1 level affordable housing for individuals who live on a fixed income, with city services. Yes, you can have a garden, pets, flower beds, with sodded yard and lawn sprinkler. You can have your cake and eat it too. This is a new development on the south side of Bemidji, MN that allows you the freedom of living in a community without the extra fees. There are many housing plan options and financing available for you to choose from.

## **Additional Details:**

Year Built 2023 0.37 Lot Acres Lot Dimensions 85x105 Garage Stalls 2 School District 31 Taxes \$186 Taxes with Assessments \$186 Tax Year 2023

## Additional Features:

Basement: Slab Fuel: Natural Gas Garage: 2 Heat: Ductless Mini-Split, Hot Water, Radiant Floor Sewer: City Sewer/Connected Water: City Water/Connected Air Conditioning: Ductless Mini-Split