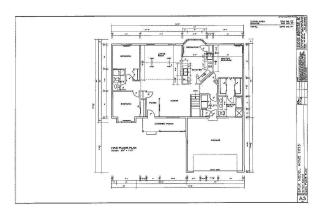

MLS 6358214 Residential

\$319,000

1,783 sq ft 3 bedrooms 2 baths

1612 Beartooth Avenue Bemidji MN 56601

Status: Active

## **Additional Details:**

Year Built 2023 0.37 Lot Acres Lot Dimensions 85x105 Garage Stalls 2 School District 31 Taxes \$186 Taxes with Assessments \$186 Tax Year 2023