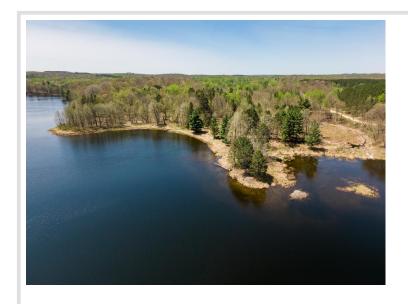

## **Description:**

Create an epic getaway or permanent residence with an 18-plus-acre setup that includes lake frontage on majestic Turtle Lake. This serene, up-north setting is untouched, save for the quiet gravel road that bisects these five combined parcels. Access these tree-protected lots via 72nd Street or Turtle Lake Drive NW. Build a classic log home overlooking a true northwoods lake, add storage buildings, little cabins, or make scenic trails. Northern Lights Casino is less than five minutes away for entertainment, along with famous Leech Lake and all that the eclectic town of Walker, Minn., has to offer!