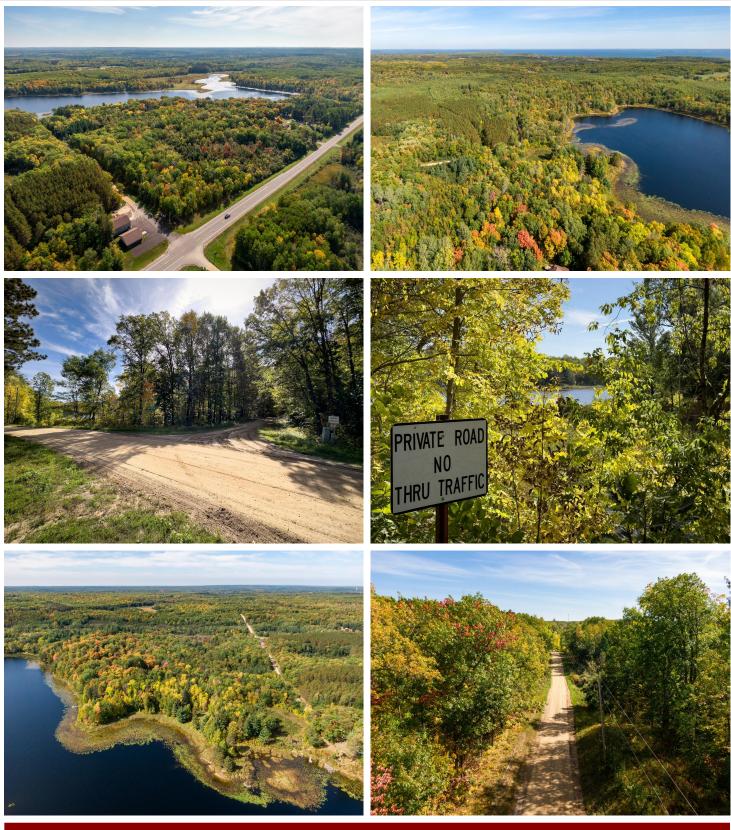

## **Description:**

Create an epic getaway or permanent residence with an 18-plus-acre setup that includes lake frontage on majestic Turtle Lake. This serene, up-north setting is untouched, save for the quiet gravel road that bisects these five combined parcels. Access these tree-protected lots via 72nd Street or Turtle Lake Drive NW. Build a classic log home overlooking a true northwoods lake, add storage buildings, little cabins, or make scenic trails. Northern Lights Casino is less than five minutes away for entertainment, along with famous Leech Lake and all that the eclectic town of Walker, Minn., has to offer!

## **Additional Details:**

Lot Acres 18.7

Lot Dimensions 376x576x281x336, 285x498x442x176,

342x640x317x662, 359x318x356x320,

646x1,004x769

School District 113 Taxes \$1,220 Taxes with Assessments \$1,220 Tax Year 2023