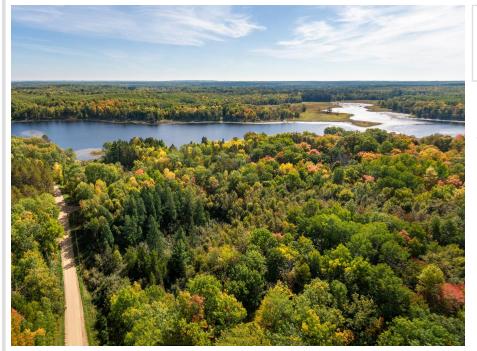

## **Description:**

Create an epic getaway or permanent residence with an 18-plus-acre setup that includes lake frontage on majestic Turtle Lake. This serene, up-north setting is untouched, save for the quiet gravel road that bisects these five combined parcels. Access these tree-protected lots via 72nd Street or Turtle Lake Drive NW. Build a classic log home overlooking a true northwoods lake, add storage buildings, little cabins, or make scenic trails. Northern Lights Casino is less than five minutes away for entertainment, along with famous Leech Lake and all that the eclectic town of Walker, Minn., has to offer!

## **Additional Details:**

Lot Acres 18.7

Lot Dimensions 376x576x281x336, 285x498x442x176,

342x640x317x662, 359x318x356x320,

646x1,004x769

School District 113 Taxes \$1,220 Taxes with Assessments \$1,220 Tax Year 2023