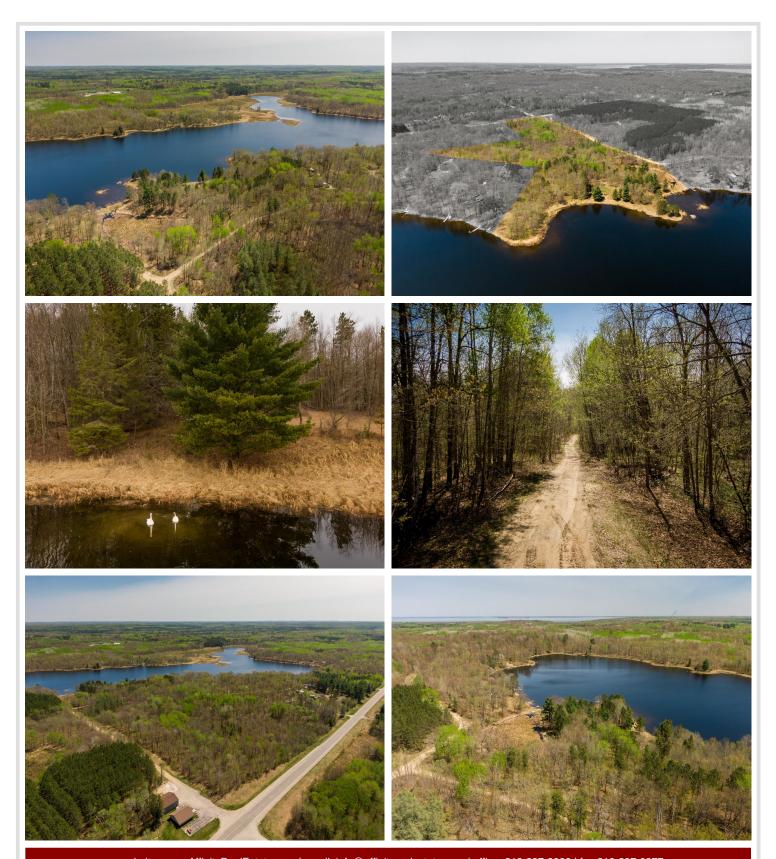

## **Description:**

Create an epic getaway or permanent residence with an 18-plus-acre setup that includes lake frontage on majestic Turtle Lake. This serene, up-north setting is untouched, save for the quiet gravel road that bisects these five combined parcels. Access these tree-protected lots via 72nd Street or Turtle Lake Drive NW. Build a classic log home overlooking a true northwoods lake, add storage buildings, little cabins, or make scenic trails. Northern Lights Casino is less than five minutes away for entertainment, along with famous Leech Lake and all that the eclectic town of Walker, Minn., has to offer!

## **Additional Details:**

Lot Acres 18.7

Lot Dimensions 376x576x281x336, 285x498x442x176,

342x640x317x662, 359x318x356x320,

646x1,004x769

School District 113 Taxes \$1,220 Taxes with Assessments \$1,220 Tax Year 2023