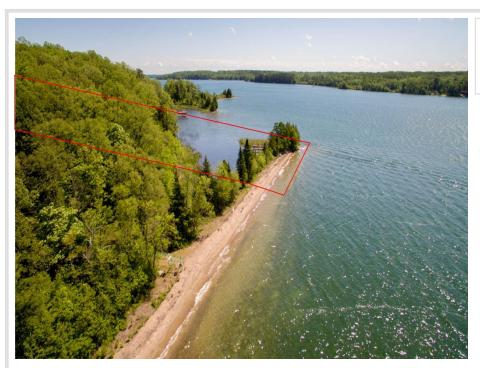

## **Description:**

Private lot with over 216 feet and 3.3 acres of south facing shoreline overlook south Walker bay on Templar Point. This lot also comes with an undivided interest in an access lot just down the shore. Covenants will allow an RV.

## **Additional Details:**

Lot Acres 3.3

Lot Dimensions 275x755x133x563

School District 113
Taxes \$1,646
Taxes with Assessments \$1,646
Tax Year 2023