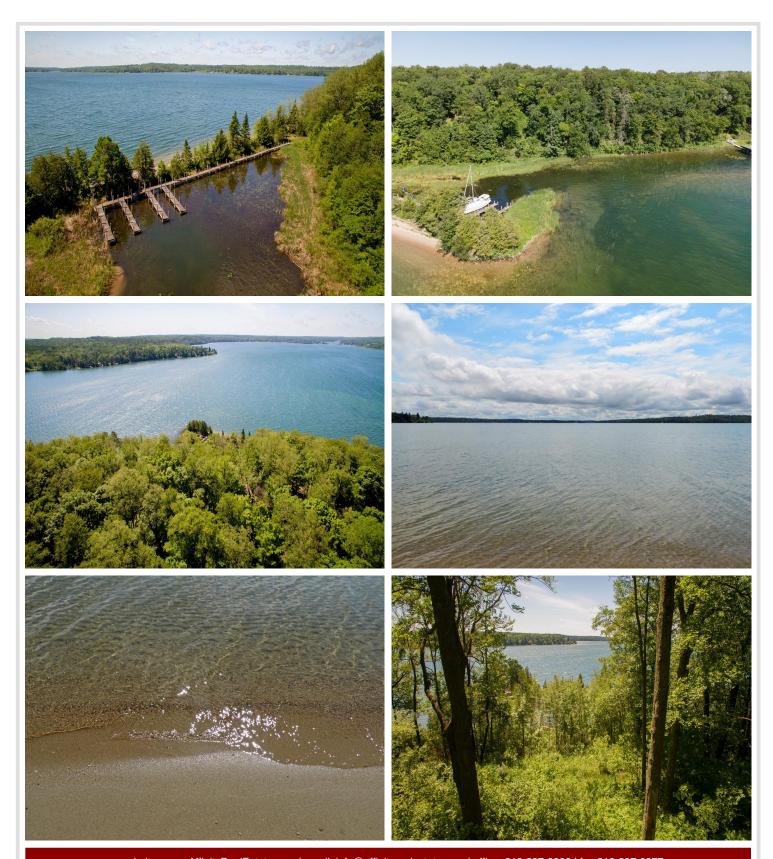

## **Description:**

Private lot with over 216 feet and 3.3 acres of south facing shoreline overlook south Walker bay on Templar Point. This lot also comes with an undivided interest in an access lot just down the shore. Covenants will allow an RV.

## **Additional Details:**

Lot Acres 3.3

Lot Dimensions 275x755x133x563

School District 113
Taxes \$1,646
Taxes with Assessments \$1,646
Tax Year 2023