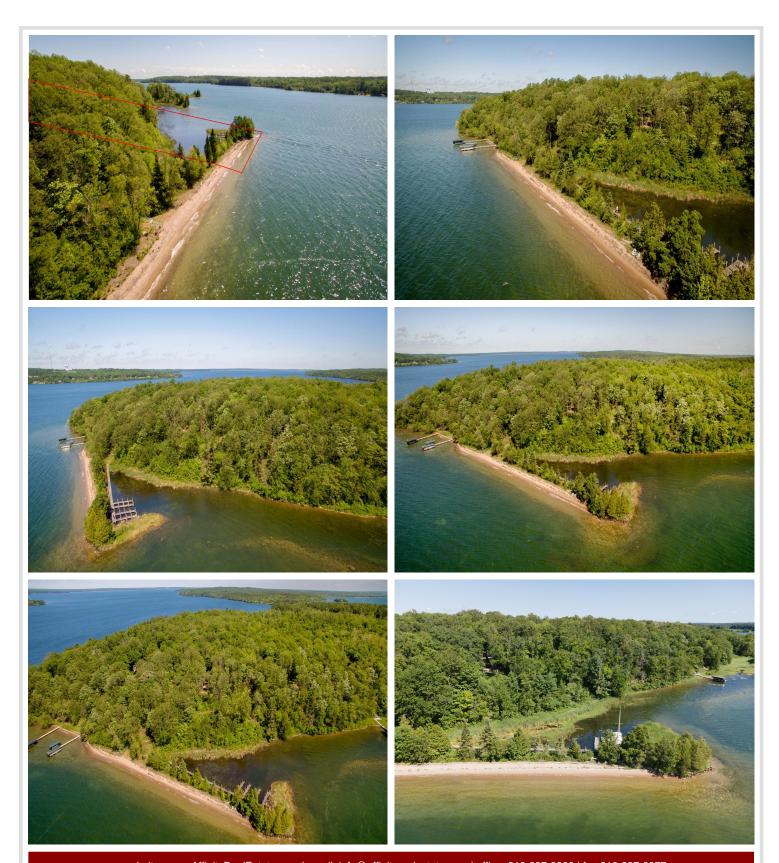

## **Description:**

Private lot with over 216 feet and 3.3 acres of south facing shoreline overlook south Walker bay on Templar Point. This lot also comes with an undivided interest in an access lot just down the shore. Covenants will allow an RV.

## **Additional Details:**

Lot Acres 3.3

Lot Dimensions 275x755x133x563

School District 113
Taxes \$1,646
Taxes with Assessments \$1,646
Tax Year 2023