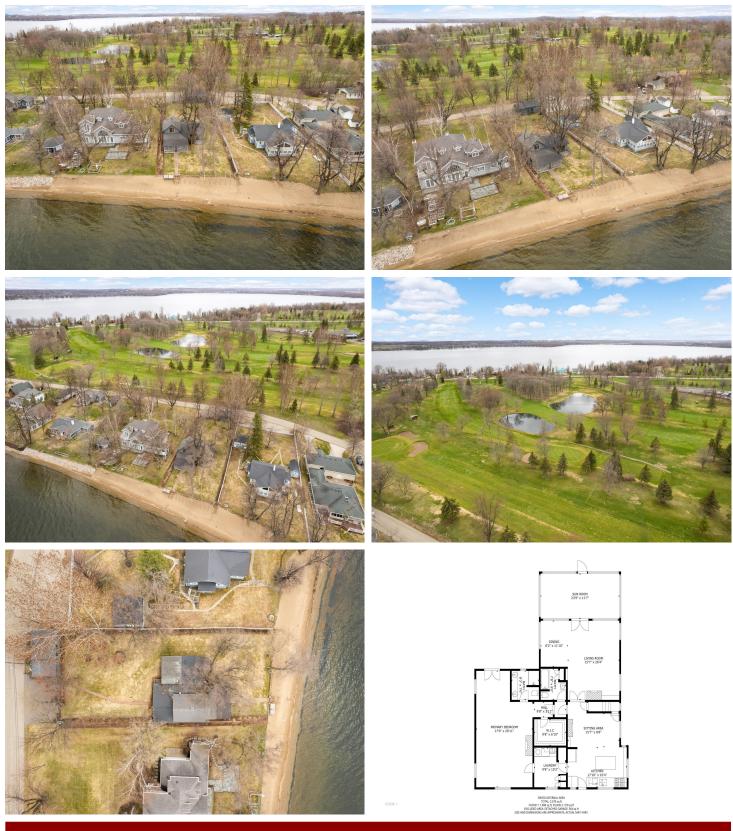

open kitchen with upgraded granite countertops, hardwood floors throughout, oversized great-room with a wood burning fireplace that walks out to a 24' x 11' screened-in porch. The upper level boasts 2 spacious bedrooms and a bathroom. The garage includes a workshop and a "bunk-room" with plumbing (sink). The front of the cabin overlooks the 15th fairway of the Detroit Country Club and also near Hotel Shoreham. \*\*The dock and personal property are included in the sale. This property will be live and showable on May 18th. Photos and additional information will be provided on May 11th.