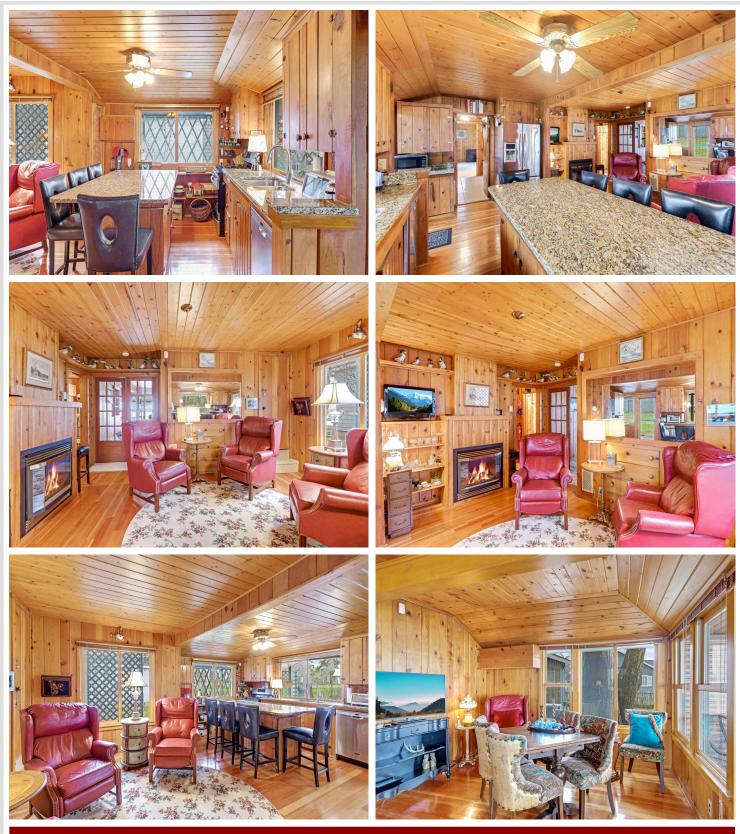

## **Description:**

\*\*Highest and best offers due Monday May 22 by 6pm\*\* Come see this Charming Lake Home with a cottage-like appeal situated on the highly desirable North Shore of Lake Melissa. Features include: 3 bedrooms / 3 bathrooms, a level lake lot with sandy beach (great for swimming), an oversized main level bedroom with its own private patio and en-suite, main lvl laundry,

open kitchen with upgraded granite countertops, hardwood floors throughout, oversized great-room with a wood burning fireplace that walks out to a 24' x 11' screened-in porch. The upper level boasts 2 spacious bedrooms and a bathroom. The garage includes a workshop and a "bunk-room" with plumbing (sink). The front of the cabin overlooks the 15th fairway of the Detroit Country Club and also near Hotel Shoreham. \*\*The dock and personal property are included in the sale. This property will be live and showable on May 18th. Photos and additional information will be provided on May 11th.