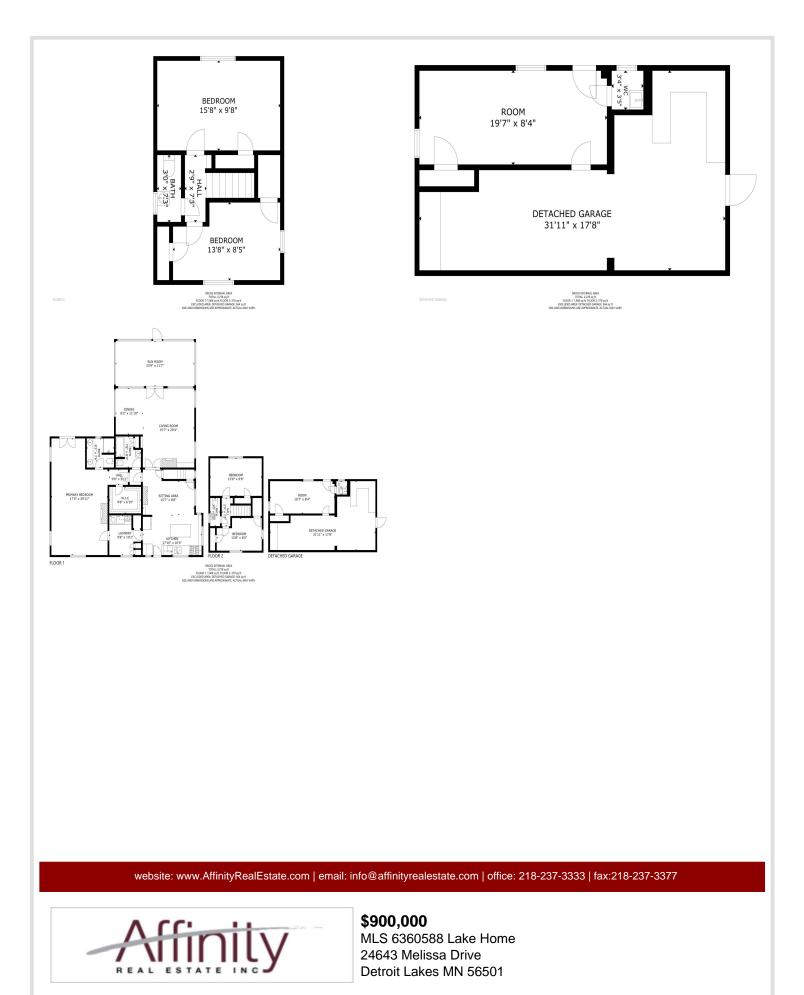

# \$900,000

2,012 sq ft 3 bedrooms 3 baths

24643 Melissa Drive Detroit Lakes MN 56501

Waterfront: Melissa

Status: Hold

open kitchen with upgraded granite countertops, hardwood floors throughout, oversized great-room with a wood burning fireplace that walks out to a 24' x 11' screened-in porch. The upper level boasts 2 spacious bedrooms and a bathroom. The garage includes a workshop and a "bunk-room" with plumbing (sink). The front of the cabin overlooks the 15th fairway of the Detroit Country Club and also near Hotel Shoreham. \*\*The dock and personal property are included in the sale. This property will be live and showable on May 18th. Photos and additional information will be provided on May 11th.

## Additional Details:

| Year Built             | 1905          |
|------------------------|---------------|
| Lot Acres              | 0.42          |
| Lot Dimensions         | 71x270x70x259 |
| Garage Stalls          | 2             |
| School District        | 22            |
| Taxes                  | \$5,458       |
| Taxes with Assessments | \$5,458       |
| Tax Year               | 2023          |
|                        |               |