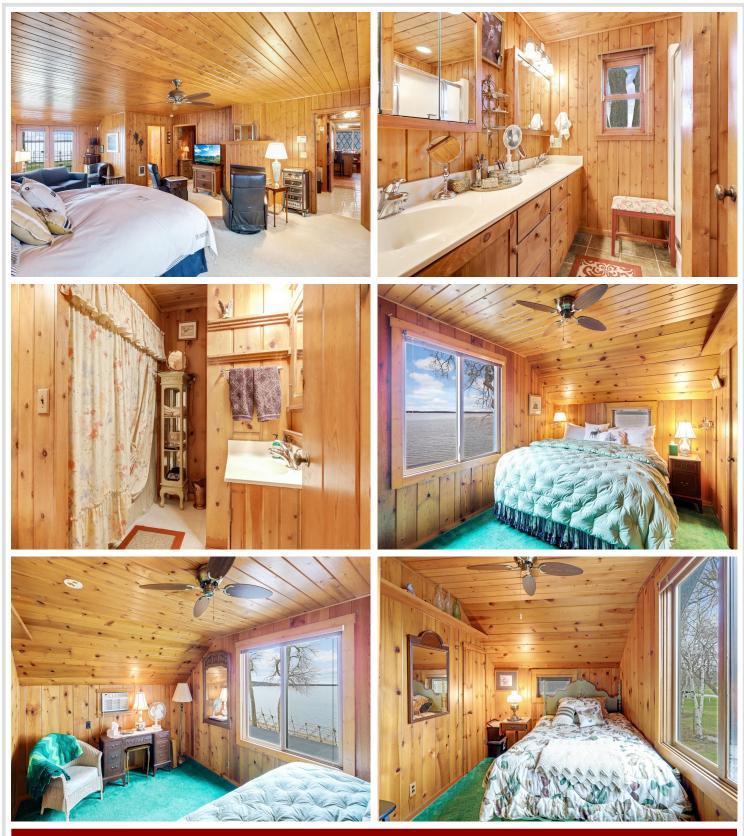

## **Description:**

\*\*Highest and best offers due Monday May 22 by 6pm\*\* Come see this Charming Lake Home with a cottage-like appeal situated on the highly desirable North Shore of Lake Melissa. Features include: 3 bedrooms / 3 bathrooms, a level lake lot with sandy beach (great for swimming), an oversized main level bedroom with its own private patio and en-suite, main lvl laundry,

open kitchen with upgraded granite countertops, hardwood floors throughout, oversized great-room with a wood burning fireplace that walks out to a 24' x 11' screened-in porch. The upper level boasts 2 spacious bedrooms and a bathroom. The garage includes a workshop and a "bunk-room" with plumbing (sink). The front of the cabin overlooks the 15th fairway of the Detroit Country Club and also near Hotel Shoreham. \*\*The dock and personal property are included in the sale. This property will be live and showable on May 18th. Photos and additional information will be provided on May 11th.