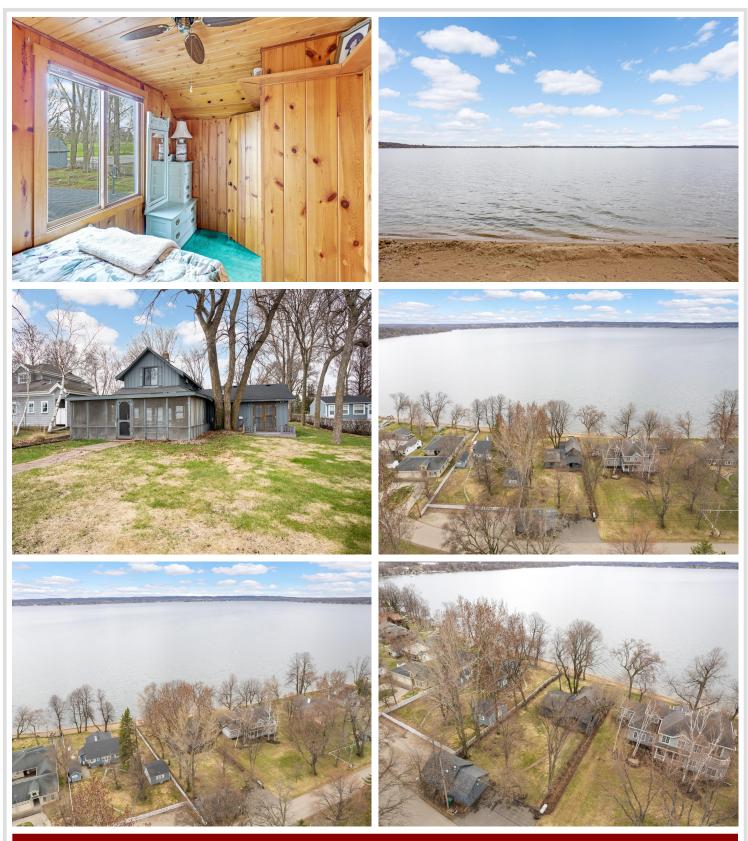

## **Description:**

\*\*Highest and best offers due Monday May 22 by 6pm\*\* Come see this Charming Lake Home with a cottage-like appeal situated on the highly desirable North Shore of Lake Melissa. Features include: 3 bedrooms / 3 bathrooms, a level lake lot with sandy beach (great for swimming), an oversized main level bedroom with its own private patio and en-suite, main lvl laundry,

open kitchen with upgraded granite countertops, hardwood floors throughout, oversized great-room with a wood burning fireplace that walks out to a 24' x 11' screened-in porch. The upper level boasts 2 spacious bedrooms and a bathroom. The garage includes a workshop and a "bunk-room" with plumbing (sink). The front of the cabin overlooks the 15th fairway of the Detroit Country Club and also near Hotel Shoreham. \*\*The dock and personal property are included in the sale. This property will be live and showable on May 18th. Photos and additional information will be provided on May 11th.