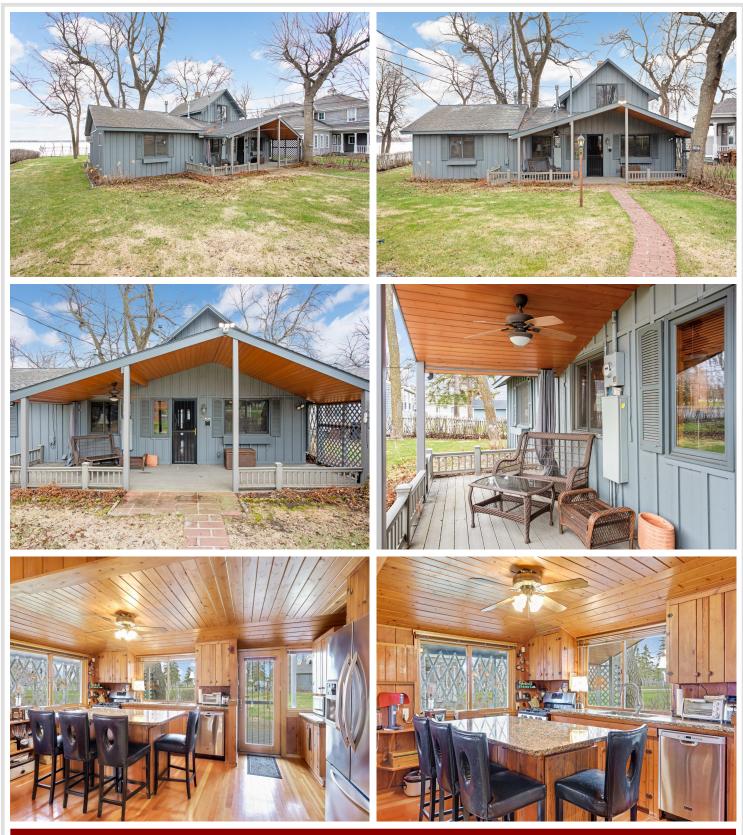

## **Description:**

\*\*Highest and best offers due Monday May 22 by 6pm\*\* Come see this Charming Lake Home with a cottage-like appeal situated on the highly desirable North Shore of Lake Melissa. Features include: 3 bedrooms / 3 bathrooms, a level lake lot with sandy beach (great for swimming), an oversized main level bedroom with its own private patio and en-suite, main lvl laundry,

open kitchen with upgraded granite countertops, hardwood floors throughout, oversized great-room with a wood burning fireplace that walks out to a 24' x 11' screened-in porch. The upper level boasts 2 spacious bedrooms and a bathroom. The garage includes a workshop and a "bunk-room" with plumbing (sink). The front of the cabin overlooks the 15th fairway of the Detroit Country Club and also near Hotel Shoreham. \*\*The dock and personal property are included in the sale. This property will be live and showable on May 18th. Photos and additional information will be provided on May 11th.