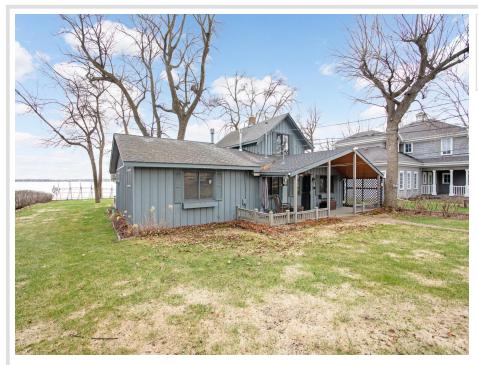

## **Description:**

\*\*Highest and best offers due Monday May 22 by 6pm\*\* Come see this Charming Lake Home with a cottage-like appeal situated on the highly desirable North Shore of Lake Melissa. Features include: 3 bedrooms / 3 bathrooms, a level lake lot with sandy beach (great for swimming), an oversized main level bedroom with its own private patio and en-suite, main lvl laundry,

open kitchen with upgraded granite countertops, hardwood floors throughout, oversized great-room with a wood burning fireplace that walks out to a 24' x 11' screened-in porch. The upper level boasts 2 spacious bedrooms and a bathroom. The garage includes a workshop and a "bunk-room" with plumbing (sink). The front of the cabin overlooks the 15th fairway of the Detroit Country Club and also near Hotel Shoreham. \*\*The dock and personal property are included in the sale. This property will be live and showable on May 18th. Photos and additional information will be provided on May 11th.