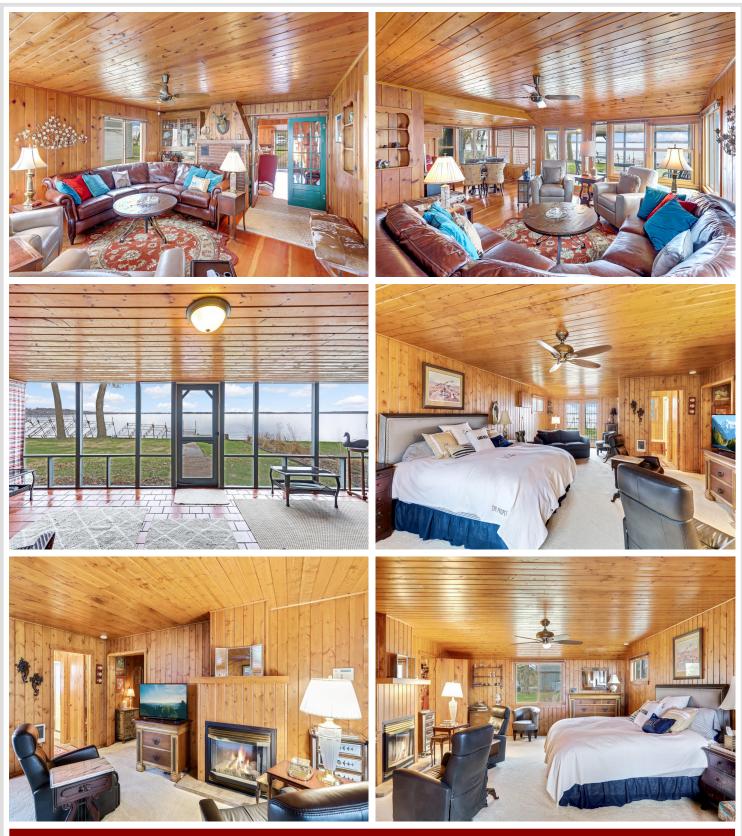

## **Description:**

\*\*Highest and best offers due Monday May 22 by 6pm\*\* Come see this Charming Lake Home with a cottage-like appeal situated on the highly desirable North Shore of Lake Melissa. Features include: 3 bedrooms / 3 bathrooms, a level lake lot with sandy beach (great for swimming), an oversized main level bedroom with its own private patio and en-suite, main lvl laundry,

open kitchen with upgraded granite countertops, hardwood floors throughout, oversized great-room with a wood burning fireplace that walks out to a 24' x 11' screened-in porch. The upper level boasts 2 spacious bedrooms and a bathroom. The garage includes a workshop and a "bunk-room" with plumbing (sink). The front of the cabin overlooks the 15th fairway of the Detroit Country Club and also near Hotel Shoreham. \*\*The dock and personal property are included in the sale. This property will be live and showable on May 18th. Photos and additional information will be provided on May 11th.