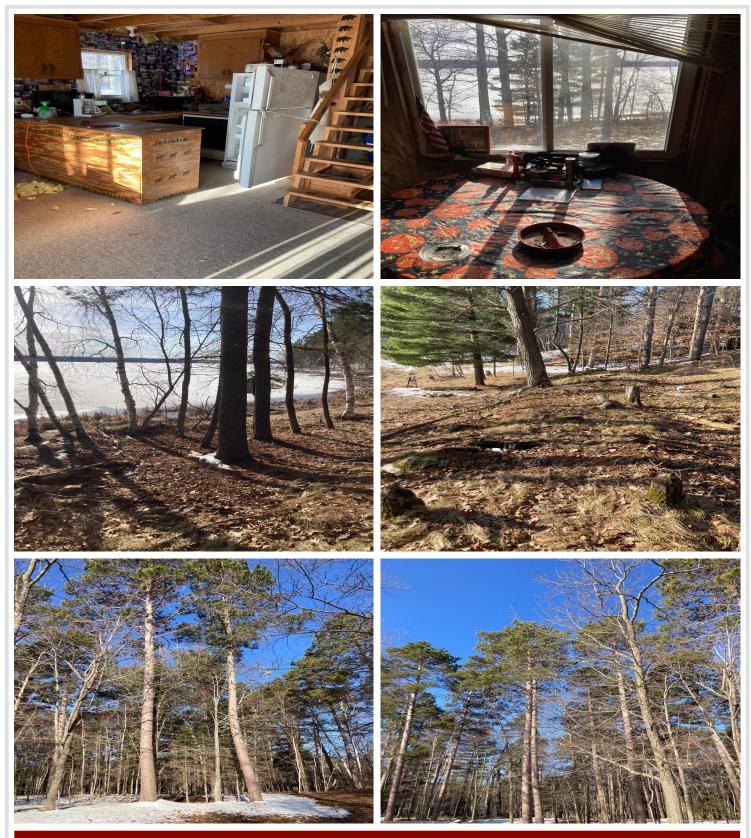

## **Description:**

You will love the drive into this exceptional property! Stunning easterly views from the west side of Webb Lake. Massive, old-growth pines situated on a beautiful sloping lot. The large, level area at the shore accommodates all of your lake toys. Old cabin & shed to use until you build your dream home.

# Additional Details:

| Year Built             | 1985     |
|------------------------|----------|
| Lot Acres              | 4.47     |
| Lot Dimensions         | 151x1270 |
| School District        | 113      |
| Taxes                  | \$1,000  |
| Taxes with Assessments | \$1,066  |
| Tax Year               | 2022     |