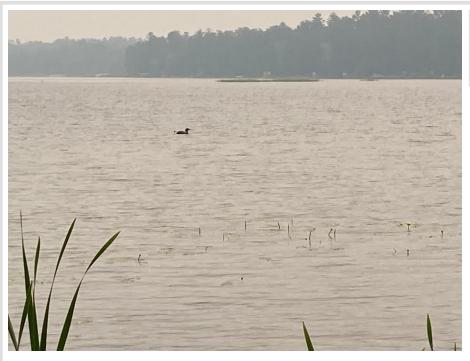

## **Description:**

You will love the drive into this exceptional property! Stunning easterly views from the west side of Webb Lake. Massive, old-growth pines situated on a beautiful sloping lot. The large, level area at the shore accommodates all of your lake toys. Old cabin & shed to use until you build your dream home.