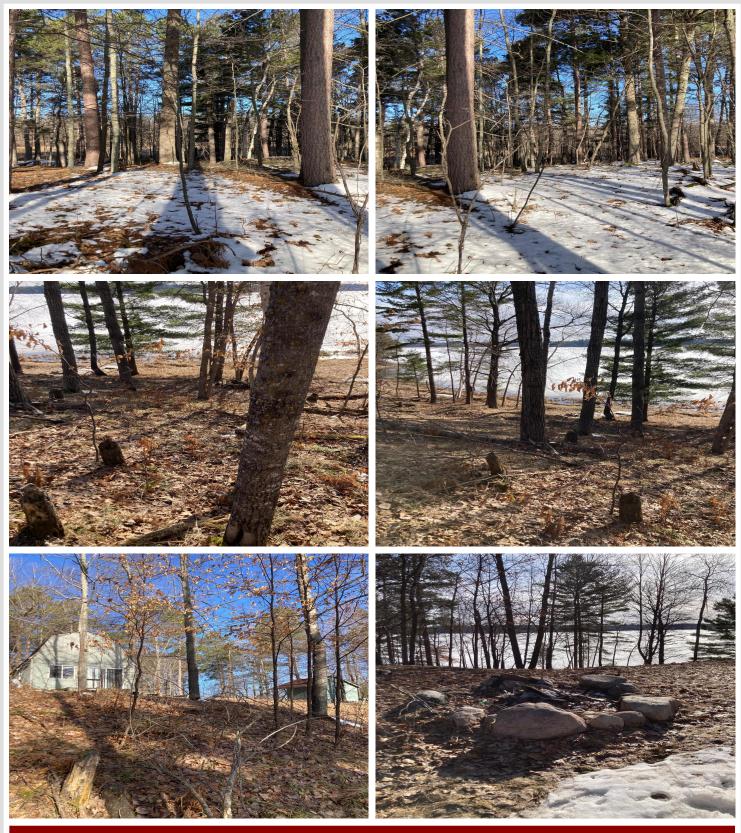

## **Description:**

You will love the drive into this exceptional property! Stunning easterly views from the west side of Webb Lake. Massive, old-growth pines situated on a beautiful sloping lot. The large, level area at the shore accommodates all of your lake toys. Old cabin & shed to use until you build your dream home.

# Additional Details:

| Year Built             | 1985     |
|------------------------|----------|
| Lot Acres              | 4.47     |
| Lot Dimensions         | 151x1270 |
| School District        | 113      |
| Taxes                  | \$1,000  |
| Taxes with Assessments | \$1,066  |
| Tax Year               | 2022     |