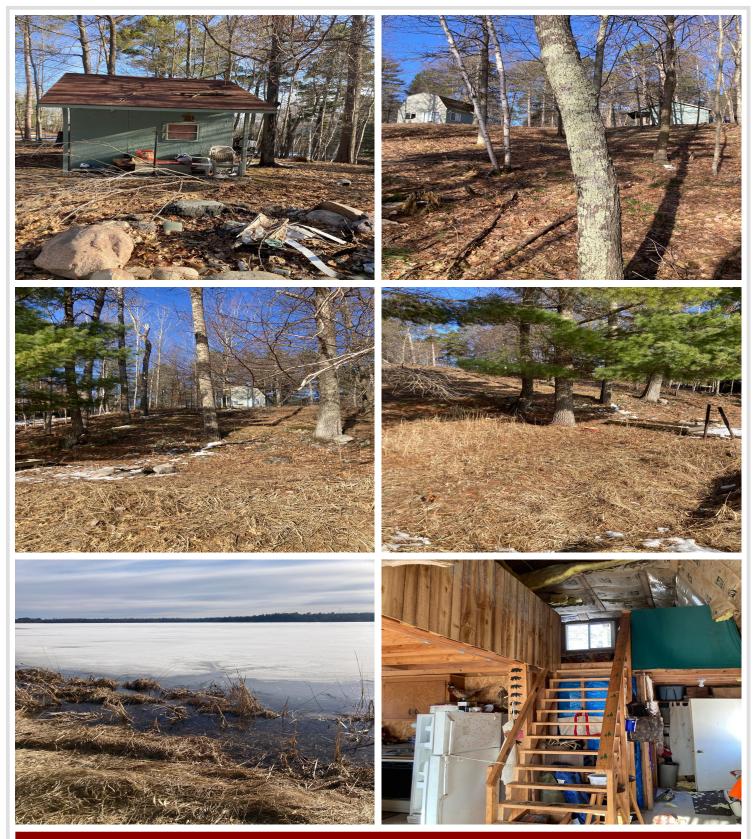

## **Description:**

You will love the drive into this exceptional property! Stunning easterly views from the west side of Webb Lake. Massive, old-growth pines situated on a beautiful sloping lot. The large, level area at the shore accommodates all of your lake toys. Old cabin & shed to use until you build your dream home.

#### Additional Features:

Basement: None Fuel: Other Heat: None Sewer: None Water: None Air Conditioning: None