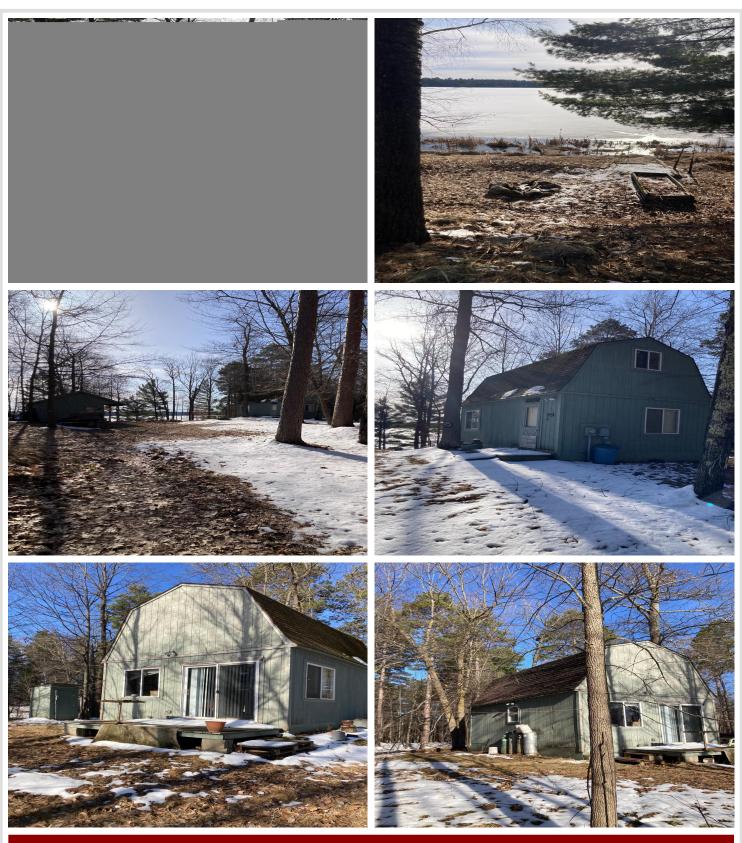

## **Description:**

You will love the drive into this exceptional property! Stunning easterly views from the west side of Webb Lake. Massive, old-growth pines situated on a beautiful sloping lot. The large, level area at the shore accommodates all of your lake toys. Old cabin & shed to use until you build your dream home.

#### Additional Features:

Basement: None Fuel: Other Heat: None Sewer: None Water: None Air Conditioning: None