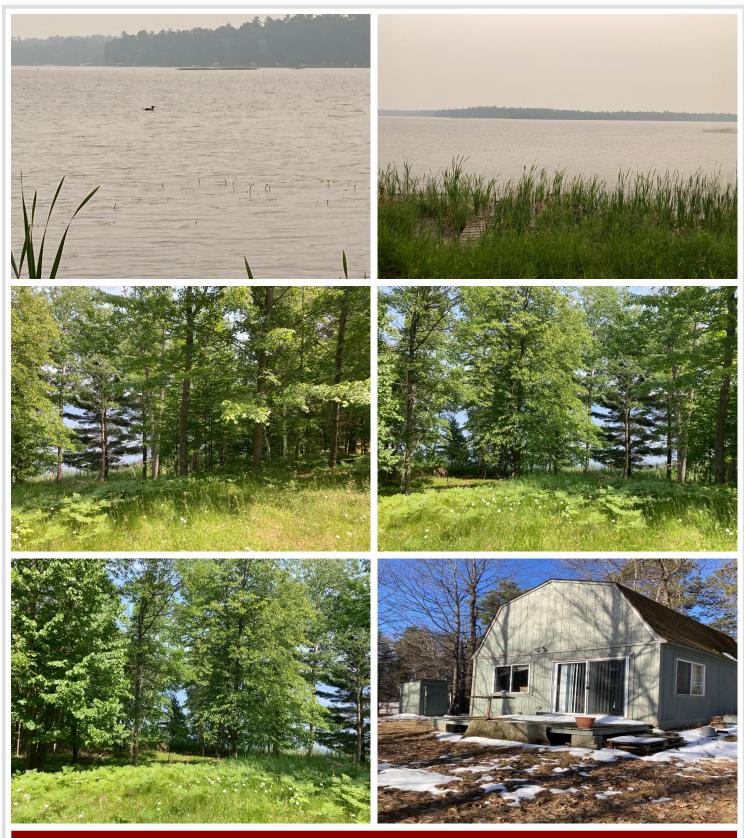

## **Description:**

You will love the drive into this exceptional property! Stunning easterly views from the west side of Webb Lake. Massive, old-growth pines situated on a beautiful sloping lot. The large, level area at the shore accommodates all of your lake toys. Old cabin & shed to use until you build your dream home.

# Additional Details:

| Year Built             | 1985     |
|------------------------|----------|
| Lot Acres              | 4.47     |
| Lot Dimensions         | 151x1270 |
| School District        | 113      |
| Taxes                  | \$1,000  |
| Taxes with Assessments | \$1,066  |
| Tax Year               | 2022     |