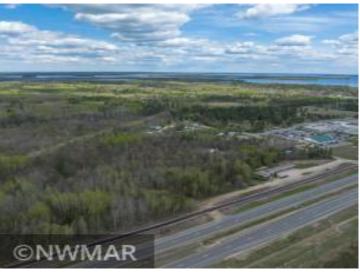

## **Driving Directions:**

14 miles from Bemidji on US HWY 2. Located just before the Cedar Lakes Casino. Right next to the Whispering Pines motel.

Listed By: Headwaters Realty Services

Affinity Real Estate Inc. participates in the Regional Multiple Listing Service of Minnesota, Inc Broker Reciprocity (sm) program, allowing us to display other broker's listings on our website. All properties are subject to prior sale, change or withdrawal.