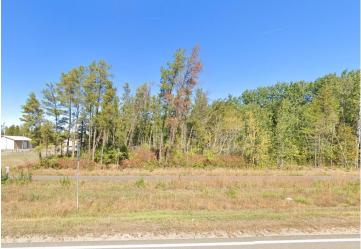

## **Description:**

A rare find on HWY 2. 7+ Acres, undeveloped. Full of mature trees. A portion of the property is zoned commercial. Develop your dreams today!

## **Driving Directions:**

14 miles from Bemidji on US HWY 2. Located just before the Cedar Lakes Casino. Right next to the Whispering Pines motel.

Listed By: Headwaters Realty Services

Affinity Real Estate Inc. participates in the Regional Multiple Listing Service of Minnesota, Inc Broker Reciprocity (sm) program, allowing us to display other broker's listings on our website. All properties are subject to prior sale, change or withdrawal.