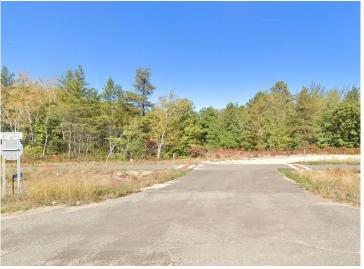

## **Description:**

A rare find on HWY 2. 7+ Acres, undeveloped. Full of mature trees. A portion of the property is zoned commercial. Develop your dreams today!

## **Driving Directions:**

14 miles from Bemidji on US HWY 2. Located just before the Cedar Lakes Casino. Right next to the Whispering Pines motel.

Listed By: Headwaters Realty Services

Affinity Real Estate Inc. participates in the Regional Multiple Listing Service of Minnesota, Inc Broker Reciprocity (sm) program, allowing us to display other broker's listings on our website. All properties are subject to prior sale, change or withdrawal.