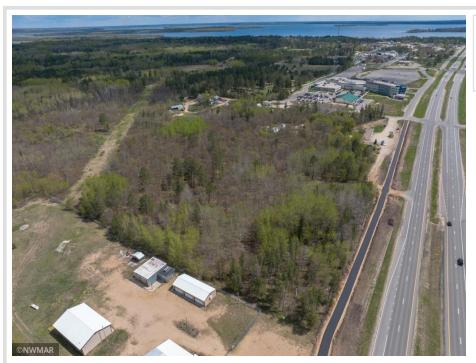

MLS 6362668 Land

\$700,000

7.39 Acres Raw Land

TBD HWY 2 Cass Lake MN 56633

Status: Expired

## **Description:**

A rare find on HWY 2. 7+ Acres, undeveloped. Full of mature trees. A portion of the property is zoned commercial. Develop your dreams today!

## **Additional Details:**

Lot Acres7.39Lot Dimensions475x649School District115Taxes\$240Taxes with Assessments\$240Tax Year2023