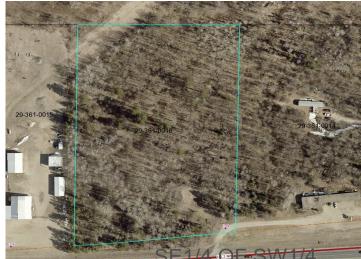

## **Description:**

A rare find on HWY 2. 7+ Acres, undeveloped. Full of mature trees. A portion of the property is zoned commercial. Develop your dreams today!

## **Additional Details:**

Lot Acres7.39Lot Dimensions475x649School District115Taxes\$240Taxes with Assessments\$240Tax Year2023