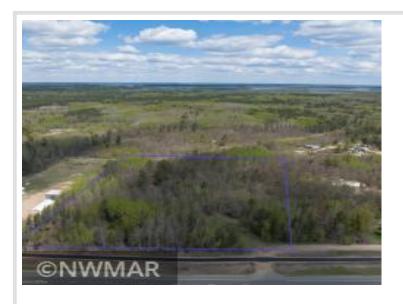

## **Description:**

A rare find on HWY 2. 7+ Acres, undeveloped. Full of mature trees. A portion of the property is zoned commercial. Develop your dreams today!

## **Additional Details:**

Lot Acres7.39Lot Dimensions475x649School District115Taxes\$240Taxes with Assessments\$240Tax Year2023

## **Driving Directions:**

14 miles from Bemidji on US HWY 2. Located just before the Cedar Lakes Casino. Right next to the Whispering Pines motel.

Listed By: Headwaters Realty Services

Affinity Real Estate Inc. participates in the Regional Multiple Listing Service of Minnesota, Inc Broker Reciprocity (sm) program, allowing us to display other broker's listings on our website. All properties are subject to prior sale, change or withdrawal.