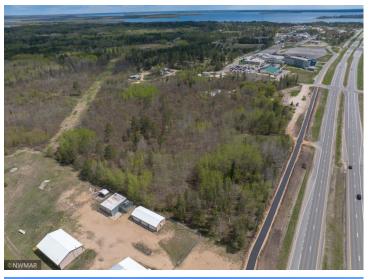

MLS 6362668 Land

\$700,000

7.39 Acres Raw Land

TBD HWY 2 Cass Lake MN 56633

Status: Expired

## **Description:**

A rare find on HWY 2. 7+ Acres, undeveloped. Full of mature trees. A portion of the property is zoned commercial. Develop your dreams today!

## **Additional Details:**

Lot Acres7.39Lot Dimensions475x649School District115Taxes\$240Taxes with Assessments\$240Tax Year2023