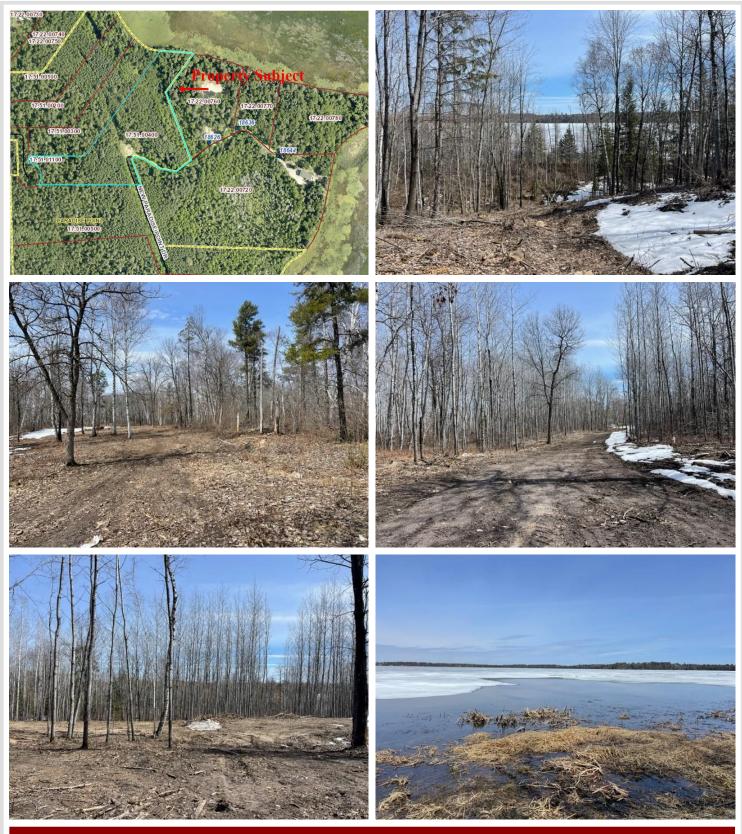

## **Description:**

Make an appointment to check out the recently platted New Paradise Point lots on Lake George. 8 lots are being offered ranging in size from 2.55 to 9.51 acres. Nice tree cover, privacy and beautiful building sites with captivating views of Lake George. Prices vary from \$89,900 to \$139,900 and the point is offered at \$500,000 consisting of 1,450' of lakeshore, gentle elevation and panoramic views. The clear waters of Lake George boast 825 acres for recreation, boating, viewing wildlife and nature. This outstanding lake is well known for its fishing opportunities and is centrally located between Park Rapids, Bemidji and Walker.