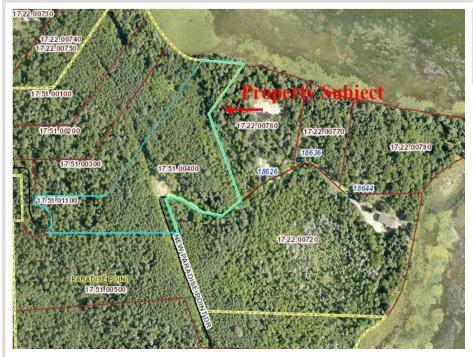

## **Description:**

Make an appointment to check out the recently platted New Paradise Point lots on Lake George. 8 lots are being offered ranging in size from 2.55 to 9.51 acres. Nice tree cover, privacy and beautiful building sites with captivating views of Lake George. Prices vary from \$89,900 to \$139,900 and the point is offered at \$500,000 consisting of 1,450' of lakeshore, gentle elevation and panoramic views. The clear waters of Lake George boast 825 acres for recreation, boating, viewing wildlife and nature. This outstanding lake is well known for its fishing opportunities and is centrally located between Park Rapids, Bemidji and Walker.

## **Driving Directions:**

From 34/71 in Park Rapids, East on 34 to a left onto County 4. Follow County 4 North, approx 16 miles to a right on New Paradise Drive to property.

Listed By: Wolff & Simon Real Estate