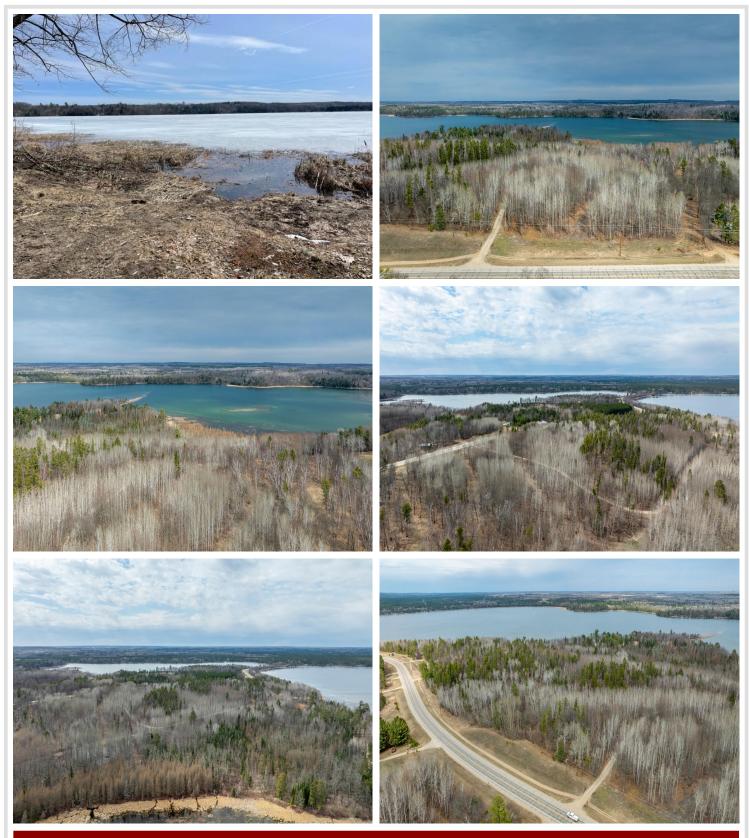

## **Description:**

Make an appointment to check out the recently platted New Paradise Point lots on Lake George. 8 lots are being offered ranging in size from 2.55 to 9.51 acres. Nice tree cover, privacy and beautiful building sites with captivating views of Lake George. Prices vary from \$89,900 to \$139,900 and the point is offered at \$500,000 consisting of 1,450' of lakeshore, gentle elevation and panoramic views. The clear waters of Lake George boast 825 acres for recreation, boating, viewing wildlife and nature. This outstanding lake is well known for its fishing opportunities and is centrally located between Park Rapids, Bemidji and Walker.