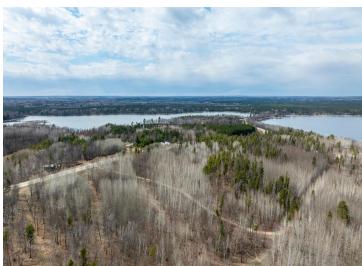

## **Description:**

Make an appointment to check out the recently platted New Paradise Point lots on Lake George. 8 lots are being offered ranging in size from 2.55 to 9.51 acres. Nice tree cover, privacy and beautiful building sites with captivating views of Lake George. Prices vary from \$89,900 to \$139,900 and the point is offered at \$500,000 consisting of 1,450' of lakeshore, gentle elevation and panoramic views. The clear waters of Lake George boast 825 acres for recreation, boating, viewing wildlife and nature. This outstanding lake is well known for its fishing opportunities and is centrally located between Park Rapids, Bemidji and Walker.