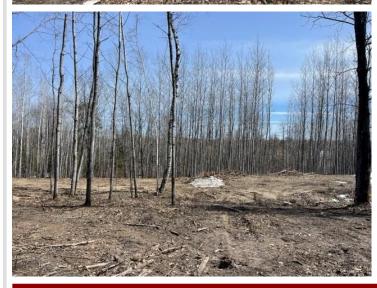

## **Description:**

Make an appointment to check out the recently platted New Paradise Point lots on Lake George. 8 lots are being offered ranging in size from 2.55 to 9.51 acres. Nice tree cover, privacy and beautiful building sites with captivating views of Lake George. Prices vary from \$89,900 to \$139,900 and the point is offered at \$500,000 consisting of 1,450' of lakeshore, gentle elevation and panoramic views. The clear waters of Lake George boast 825 acres for recreation, boating, viewing wildlife and nature. This outstanding lake is well known for its fishing opportunities and is centrally located between Park Rapids, Bemidji and Walker.