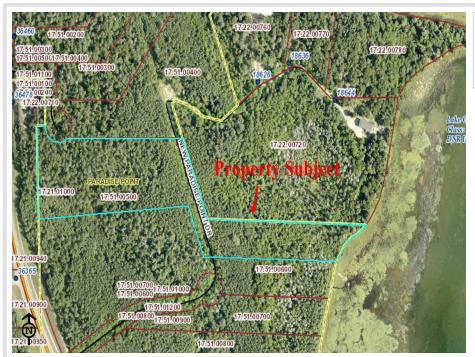

## **Description:**

Make an appointment to check out the recently platted New Paradise Point lots on Lake George. 8 lots are being offered ranging in size from 2.55 to 9.51 acres. Nice tree cover, privacy and beautiful building sites with captivating views of Lake George. Prices vary from \$89,900 to \$139,900 and the point is offered at \$500,000 consisting of 1,450' of lakeshore, gentle elevation and panoramic views. The clear waters of Lake George boast 825 acres for recreation, boating, viewing wildlife and nature. This outstanding lake is well known for its fishing opportunities and is centrally located between Park Rapids, Bemidji and Walker.

## **Additional Details:**

Lot Acres7.89Lot DimensionsirregularSchool District309Taxes\$300Taxes with Assessments\$300Tax Year2022

## **Driving Directions:**

From 34/71 in Park Rapids, East on 34 to a left onto County 4. Follow County 4 North, approx 16 miles to a right on New Paradise Drive to property.

Listed By: Wolff & Simon Real Estate