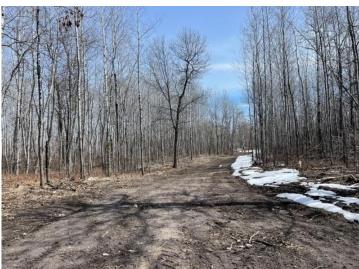

## **Description:**

Make an appointment to check out the recently platted New Paradise Point lots on Lake George. 8 lots are being offered ranging in size from 2.55 to 9.51 acres. Nice tree cover, privacy and beautiful building sites with captivating views of Lake George. Prices vary from \$89,900 to \$139,900 and the point is offered at \$500,000 consisting of 1,450' of lakeshore, gentle elevation and panoramic views. The clear waters of Lake George boast 825 acres for recreation, boating, viewing wildlife and nature. This outstanding lake is well known for its fishing opportunities and is centrally located between Park Rapids, Bemidji and Walker.