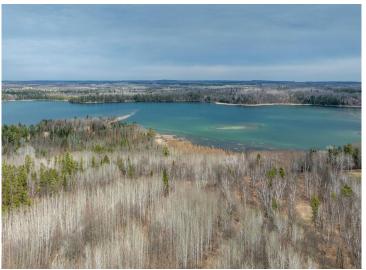

## **Description:**

Make an appointment to check out the recently platted New Paradise Point lots on Lake George. 8 lots are being offered ranging in size from 2.55 to 9.51 acres. Nice tree cover, privacy and beautiful building sites with captivating views of Lake George. Prices vary from \$89,900 to \$139,900 and the point is offered at \$500,000 consisting of 1,450' of lakeshore, gentle elevation and panoramic views. The clear waters of Lake George boast 825 acres for recreation, boating, viewing wildlife and nature. This outstanding lake is well known for its fishing opportunities and is centrally located between Park Rapids, Bemidji and Walker.