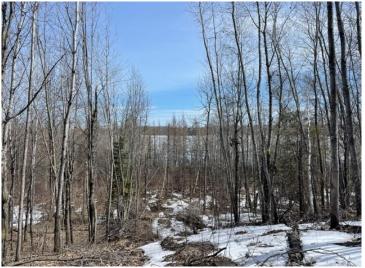

## **Description:**

Make an appointment to check out the recently platted New Paradise Point lots on Lake George. 8 lots are being offered ranging in size from 2.55 to 9.51 acres. Nice tree cover, privacy and beautiful building sites with captivating views of Lake George. Prices vary from \$89,900 to \$139,900 and the point is offered at \$500,000 consisting of 1,450' of lakeshore, gentle elevation and panoramic views. The clear waters of Lake George boast 825 acres for recreation, boating, viewing wildlife and nature. This outstanding lake is well known for its fishing opportunities and is centrally located between Park Rapids, Bemidji and Walker.