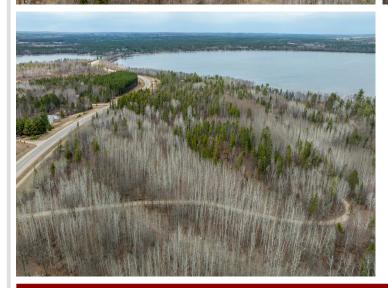

## **Description:**

Make an appointment to check out the recently platted New Paradise Point lots on Lake George. 8 lots are being offered ranging in size from 2.55 to 9.51 acres. Nice tree cover, privacy and beautiful building sites with captivating views of Lake George. Prices vary from \$89,900 to \$139,900 and the point is offered at \$500,000 consisting of 1,450' of lakeshore, gentle elevation and panoramic views. The clear waters of Lake George boast 825 acres for recreation, boating, viewing wildlife and nature. This outstanding lake is well known for its fishing opportunities and is centrally located between Park Rapids, Bemidji and Walker.