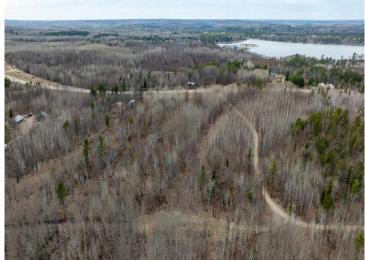

## **Description:**

Make an appointment to check out the recently platted New Paradise Point lots on Lake George. 8 lots are being offered ranging in size from 2.55 to 9.51 acres. Nice tree cover, privacy and beautiful building sites with captivating views of Lake George. Prices vary from \$89,900 to \$139,900 and the point is offered at \$500,000 consisting of 1,450' of lakeshore, gentle elevation and panoramic views. The clear waters of Lake George boast 825 acres for recreation, boating, viewing wildlife and nature. This outstanding lake is well known for its fishing opportunities and is centrally located between Park Rapids, Bemidji and Walker.