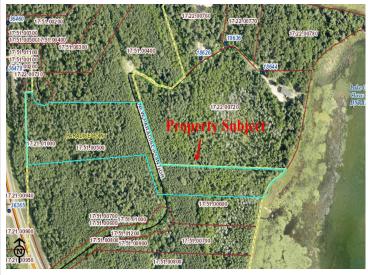

## **Description:**

Make an appointment to check out the recently platted New Paradise Point lots on Lake George. 8 lots are being offered ranging in size from 2.55 to 9.51 acres. Nice tree cover, privacy and beautiful building sites with captivating views of Lake George. Prices vary from \$89,900 to \$139,900 and the point is offered at \$500,000 consisting of 1,450' of lakeshore, gentle elevation and panoramic views. The clear waters of Lake George boast 825 acres for recreation, boating, viewing wildlife and nature. This outstanding lake is well known for its fishing opportunities and is centrally located between Park Rapids, Bemidji and Walker.

## **Additional Details:**

Lot Acres7.89Lot DimensionsirregularSchool District309Taxes\$300Taxes with Assessments\$300Tax Year2022

## **Driving Directions:**

From 34/71 in Park Rapids, East on 34 to a left onto County 4. Follow County 4 North, approx 16 miles to a right on New Paradise Drive to property.

Listed By: Wolff & Simon Real Estate