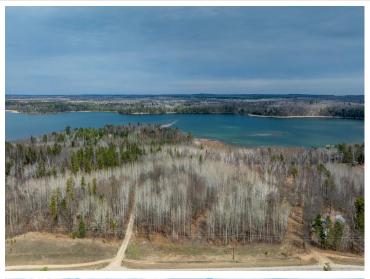

## **Description:**

Make an appointment to check out the recently platted New Paradise Point lots on Lake George. 8 lots are being offered ranging in size from 2.55 to 9.51 acres. Nice tree cover, privacy and beautiful building sites with captivating views of Lake George. Prices vary from \$89,900 to \$139,900 and the point is offered at \$500,000 consisting of 1,450' of lakeshore, gentle elevation and panoramic views. The clear waters of Lake George boast 825 acres for recreation, boating, viewing wildlife and nature. This outstanding lake is well known for its fishing opportunities and is centrally located between Park Rapids, Bemidji and Walker.