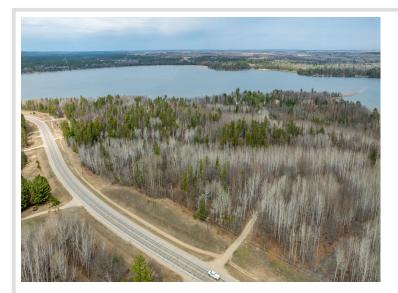

## Description:

Make an appointment to check out the recently platted New Paradise Point lots on Lake George. 8 lots are being offered ranging in size from 2.55 to 9.51 acres. Nice tree cover, privacy and beautiful building sites with captivating views of Lake George. Prices vary from \$89,900 to \$139,900 and the point is offered at \$500,000 consisting of 1,450' of lakeshore, gentle elevation and panoramic views. The clear waters of Lake George boast 825 acres for recreation, boating, viewing wildlife and nature. This outstanding lake is well known for its fishing opportunities and is centrally located between Park Rapids, Bemidji and Walker.

## **Driving Directions:**

From 34/71 in Park Rapids, East on 34 to a left onto County 4. Follow County 4 North, approx 16 miles to a right on New Paradise Drive to property.

Listed By: Wolff & Simon Real Estate