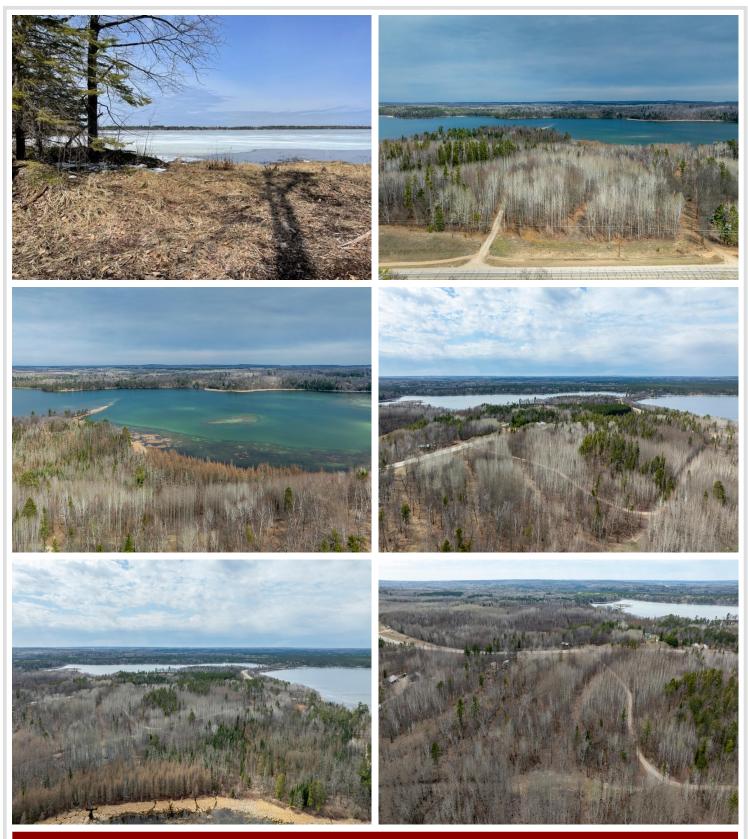

## Description:

Make an appointment to check out the recently platted New Paradise Point lots on Lake George. 8 lots are being offered ranging in size from 2.55 to 9.51 acres. Nice tree cover, privacy and beautiful building sites with captivating views of Lake George. Prices vary from \$89,900 to \$139,900 and the point is offered at \$500,000 consisting of 1,450' of lakeshore, gentle elevation and panoramic views. The clear waters of Lake George boast 825 acres for recreation, boating, viewing wildlife and nature. This outstanding lake is well known for its fishing opportunities and is centrally located between Park Rapids, Bemidji and Walker.