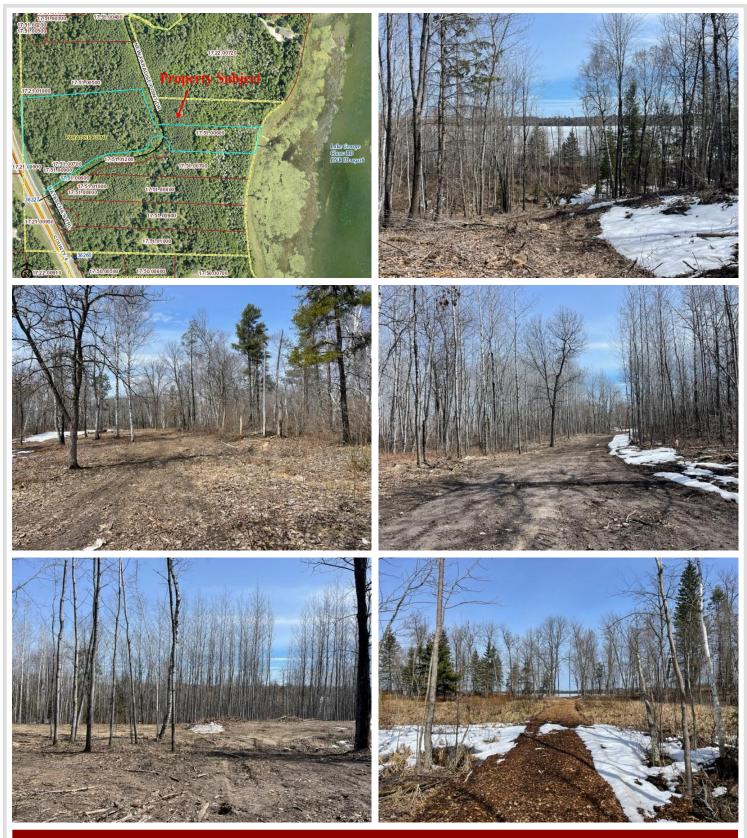

## Description:

Make an appointment to check out the recently platted New Paradise Point lots on Lake George. 8 lots are being offered ranging in size from 2.55 to 9.51 acres. Nice tree cover, privacy and beautiful building sites with captivating views of Lake George. Prices vary from \$89,900 to \$139,900 and the point is offered at \$500,000 consisting of 1,450' of lakeshore, gentle elevation and panoramic views. The clear waters of Lake George boast 825 acres for recreation, boating, viewing wildlife and nature. This outstanding lake is well known for its fishing opportunities and is centrally located between Park Rapids, Bemidji and Walker.