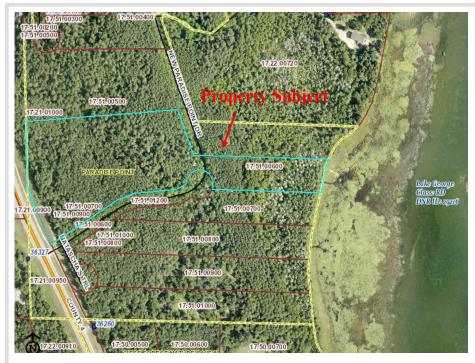

## Description:

Make an appointment to check out the recently platted New Paradise Point lots on Lake George. 8 lots are being offered ranging in size from 2.55 to 9.51 acres. Nice tree cover, privacy and beautiful building sites with captivating views of Lake George. Prices vary from \$89,900 to \$139,900 and the point is offered at \$500,000 consisting of 1,450' of lakeshore, gentle elevation and panoramic views. The clear waters of Lake George boast 825 acres for recreation, boating, viewing wildlife and nature. This outstanding lake is well known for its fishing opportunities and is centrally located between Park Rapids, Bemidji and Walker.

## **Driving Directions:**

From 34/71 in Park Rapids, East on 34 to a left onto County 4. Follow County 4 North, approx 16 miles to a right on New Paradise Drive to property.

Listed By: Wolff & Simon Real Estate