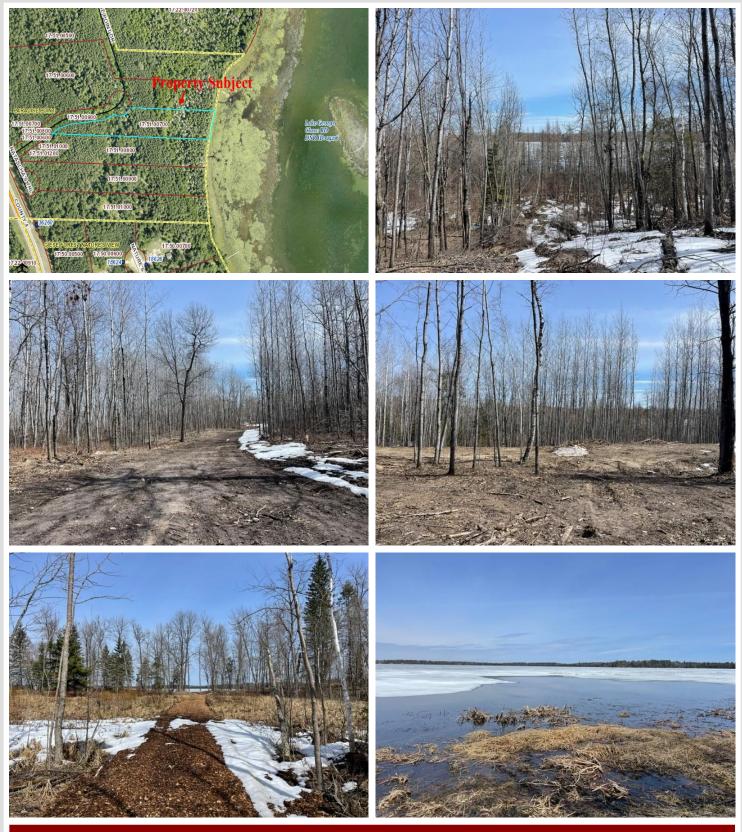

## **Description:**

Make an appointment to check out the recently platted New Paradise Point lots on Lake George. 8 lots are being offered ranging in size from 2.55 to 9.51 acres. Nice tree cover, privacy and beautiful building sites with captivating views of Lake George. Prices vary from \$89,900 to \$139,900 and the point is offered at \$500,000 consisting of 1,450' of lakeshore, gentle elevation and panoramic views. The clear waters of Lake George boast 825 acres for recreation, boating, viewing wildlife and nature. This outstanding lake is well known for its fishing opportunities and is centrally located between Park Rapids, Bemidji and Walker.