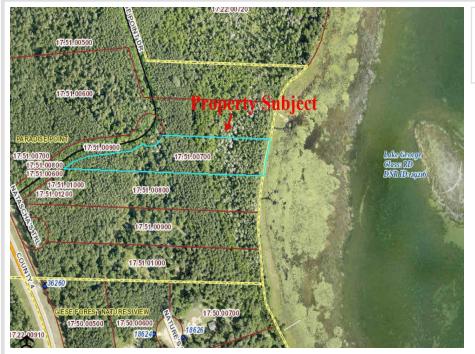

## **Description:**

Make an appointment to check out the recently platted New Paradise Point lots on Lake George. 8 lots are being offered ranging in size from 2.55 to 9.51 acres. Nice tree cover, privacy and beautiful building sites with captivating views of Lake George. Prices vary from \$89,900 to \$139,900 and the point is offered at \$500,000 consisting of 1,450' of lakeshore, gentle elevation and panoramic views. The clear waters of Lake George boast 825 acres for recreation, boating, viewing wildlife and nature. This outstanding lake is well known for its fishing opportunities and is centrally located between Park Rapids, Bemidji and Walker.

## Additional Details:

| Lot Acres              | 2.55      |
|------------------------|-----------|
| Lot Dimensions         | irregular |
| School District        | 309       |
| Taxes                  | \$204     |
| Taxes with Assessments | \$204     |
| Tax Year               | 2022      |