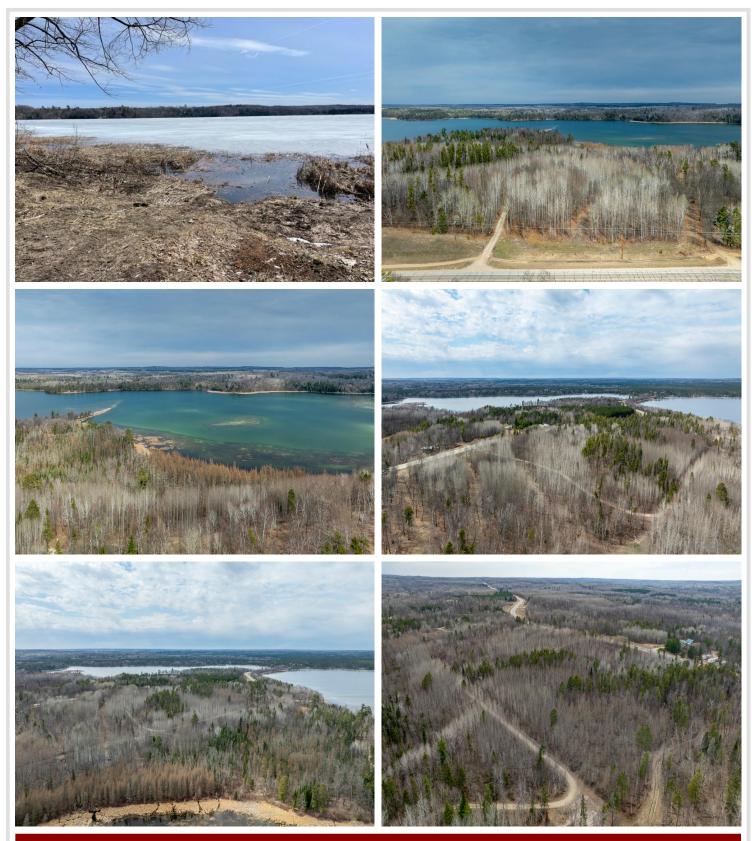

## **Description:**

Make an appointment to check out the recently platted New Paradise Point lots on Lake George. 8 lots are being offered ranging in size from 2.55 to 9.51 acres. Nice tree cover, privacy and beautiful building sites with captivating views of Lake George. Prices vary from \$89,900 to \$139,900 and the point is offered at \$500,000 consisting of 1,450' of lakeshore, gentle elevation and panoramic views. The clear waters of Lake George boast 825 acres for recreation, boating, viewing wildlife and nature. This outstanding lake is well known for its fishing opportunities and is centrally located between Park Rapids, Bemidji and Walker.