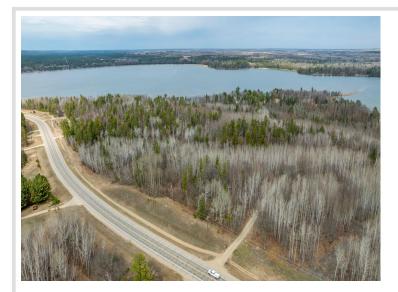

## **Description:**

Make an appointment to check out the recently platted New Paradise Point lots on Lake George. 8 lots are being offered ranging in size from 2.55 to 9.51 acres. Nice tree cover, privacy and beautiful building sites with captivating views of Lake George. Prices vary from \$89,900 to \$139,900 and the point is offered at \$500,000 consisting of 1,450' of lakeshore, gentle elevation and panoramic views. The clear waters of Lake George boast 825 acres for recreation, boating, viewing wildlife and nature. This outstanding lake is well known for its fishing opportunities and is centrally located between Park Rapids, Bemidji and Walker.