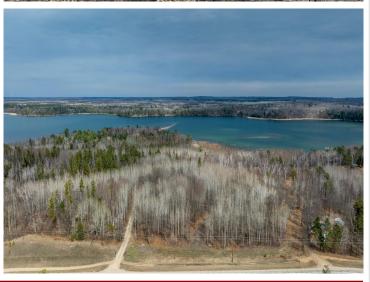

## **Description:**

Make an appointment to check out the recently platted New Paradise Point lots on Lake George. 8 lots are being offered ranging in size from 2.55 to 9.51 acres. Nice tree cover, privacy and beautiful building sites with captivating views of Lake George. Prices vary from \$89,900 to \$139,900 and the point is offered at \$500,000 consisting of 1,450' of lakeshore, gentle elevation and panoramic views. The clear waters of Lake George boast 825 acres for recreation, boating, viewing wildlife and nature. This outstanding lake is well known for its fishing opportunities and is centrally located between Park Rapids, Bemidji and Walker.