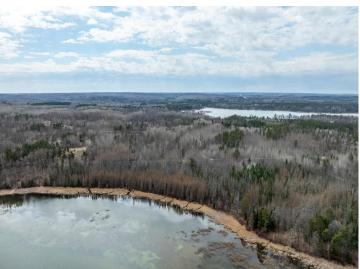

## **Description:**

Make an appointment to check out the recently platted New Paradise Point lots on Lake George. 8 lots are being offered ranging in size from 2.55 to 9.51 acres. Nice tree cover, privacy and beautiful building sites with captivating views of Lake George. Prices vary from \$89,900 to \$139,900 and the point is offered at \$500,000 consisting of 1,450' of lakeshore, gentle elevation and panoramic views. The clear waters of Lake George boast 825 acres for recreation, boating, viewing wildlife and nature. This outstanding lake is well known for its fishing opportunities and is centrally located between Park Rapids, Bemidji and Walker.