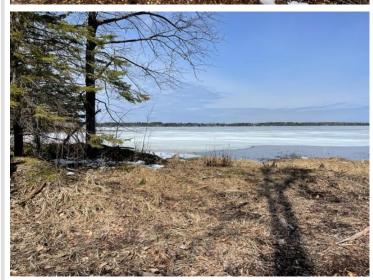

## **Description:**

Make an appointment to check out the recently platted New Paradise Point lots on Lake George. 8 lots are being offered ranging in size from 2.55 to 9.51 acres. Nice tree cover, privacy and beautiful building sites with captivating views of Lake George. Prices vary from \$89,900 to \$139,900 and the point is offered at \$500,000 consisting of 1,450' of lakeshore, gentle elevation and panoramic views. The clear waters of Lake George boast 825 acres for recreation, boating, viewing wildlife and nature. This outstanding lake is well known for its fishing opportunities and is centrally located between Park Rapids, Bemidji and Walker.