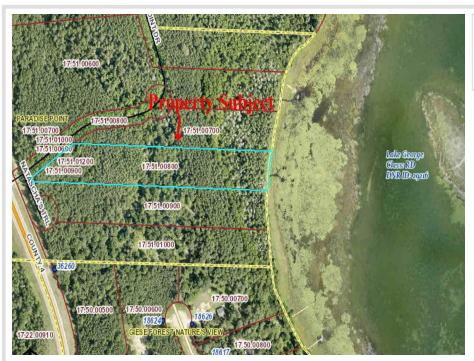

## **Description:**

Make an appointment to check out the recently platted New Paradise Point lots on Lake George. 8 lots are being offered ranging in size from 2.55 to 9.51 acres. Nice tree cover, privacy and beautiful building sites with captivating views of Lake George. Prices vary from \$89,900 to \$139,900 and the point is offered at \$500,000 consisting of 1,450' of lakeshore, gentle elevation and panoramic views. The clear waters of Lake George boast 825 acres for recreation, boating, viewing wildlife and nature. This outstanding lake is well known for its fishing opportunities and is centrally located between Park Rapids, Bemidji and Walker.

## **Additional Details:**

Lot Acres3.74Lot DimensionsirregularSchool District309Taxes\$246Taxes with Assessments\$246Tax Year2022

## **Driving Directions:**

From 34/71 in Park Rapids, East on 34 to a left onto County 4. Follow County 4 North, approx 16 miles to a right on New Paradise Drive to property.

Listed By: Wolff & Simon Real Estate