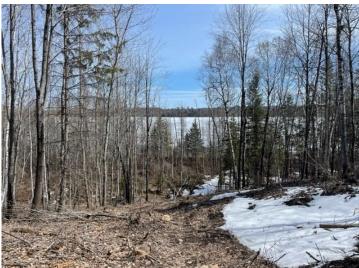

## **Description:**

Make an appointment to check out the recently platted New Paradise Point lots on Lake George. 8 lots are being offered ranging in size from 2.55 to 9.51 acres. Nice tree cover, privacy and beautiful building sites with captivating views of Lake George. Prices vary from \$89,900 to \$139,900 and the point is offered at \$500,000 consisting of 1,450' of lakeshore, gentle elevation and panoramic views. The clear waters of Lake George boast 825 acres for recreation, boating, viewing wildlife and nature. This outstanding lake is well known for its fishing opportunities and is centrally located between Park Rapids, Bemidji and Walker.