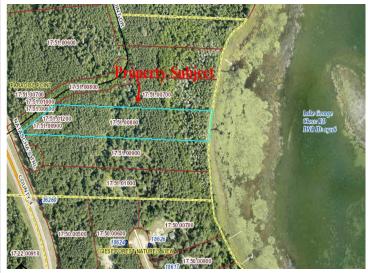

## **Description:**

Make an appointment to check out the recently platted New Paradise Point lots on Lake George. 8 lots are being offered ranging in size from 2.55 to 9.51 acres. Nice tree cover, privacy and beautiful building sites with captivating views of Lake George. Prices vary from \$89,900 to \$139,900 and the point is offered at \$500,000 consisting of 1,450' of lakeshore, gentle elevation and panoramic views. The clear waters of Lake George boast 825 acres for recreation, boating, viewing wildlife and nature. This outstanding lake is well known for its fishing opportunities and is centrally located between Park Rapids, Bemidji and Walker.

## **Additional Details:**

Lot Acres3.74Lot DimensionsirregularSchool District309Taxes\$246Taxes with Assessments\$246Tax Year2022

## **Driving Directions:**

From 34/71 in Park Rapids, East on 34 to a left onto County 4. Follow County 4 North, approx 16 miles to a right on New Paradise Drive to property.

Listed By: Wolff & Simon Real Estate