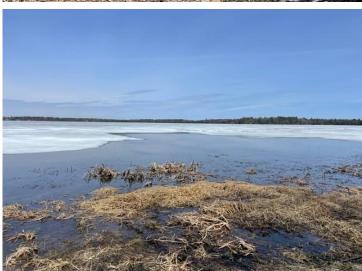

## **Description:**

Make an appointment to check out the recently platted New Paradise Point lots on Lake George. 8 lots are being offered ranging in size from 2.55 to 9.51 acres. Nice tree cover, privacy and beautiful building sites with captivating views of Lake George. Prices vary from \$89,900 to \$139,900 and the point is offered at \$500,000 consisting of 1,450' of lakeshore, gentle elevation and panoramic views. The clear waters of Lake George boast 825 acres for recreation, boating, viewing wildlife and nature. This outstanding lake is well known for its fishing opportunities and is centrally located between Park Rapids, Bemidji and Walker.