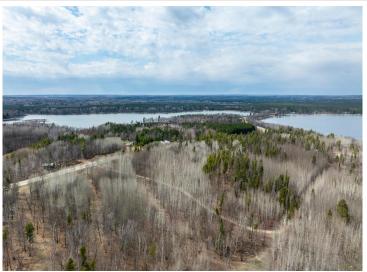

## **Description:**

Make an appointment to check out the recently platted New Paradise Point lots on Lake George. 8 lots are being offered ranging in size from 2.55 to 9.51 acres. Nice tree cover, privacy and beautiful building sites with captivating views of Lake George. Prices vary from \$89,900 to \$139,900 and the point is offered at \$500,000 consisting of 1,450' of lakeshore, gentle elevation and panoramic views. The clear waters of Lake George boast 825 acres for recreation, boating, viewing wildlife and nature. This outstanding lake is well known for its fishing opportunities and is centrally located between Park Rapids, Bemidji and Walker.