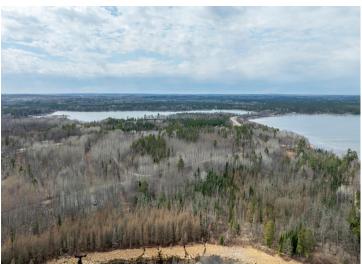

## **Description:**

Make an appointment to check out the recently platted New Paradise Point lots on Lake George. 8 lots are being offered ranging in size from 2.55 to 9.51 acres. Nice tree cover, privacy and beautiful building sites with captivating views of Lake George. Prices vary from \$89,900 to \$139,900 and the point is offered at \$500,000 consisting of 1,450' of lakeshore, gentle elevation and panoramic views. The clear waters of Lake George boast 825 acres for recreation, boating, viewing wildlife and nature. This outstanding lake is well known for its fishing opportunities and is centrally located between Park Rapids, Bemidji and Walker.