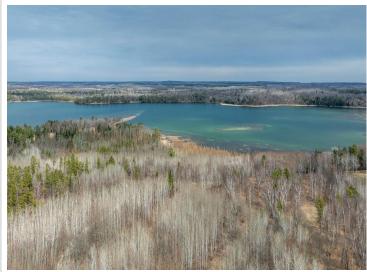

## **Description:**

Make an appointment to check out the recently platted New Paradise Point lots on Lake George. 8 lots are being offered ranging in size from 2.55 to 9.51 acres. Nice tree cover, privacy and beautiful building sites with captivating views of Lake George. Prices vary from \$89,900 to \$139,900 and the point is offered at \$500,000 consisting of 1,450' of lakeshore, gentle elevation and panoramic views. The clear waters of Lake George boast 825 acres for recreation, boating, viewing wildlife and nature. This outstanding lake is well known for its fishing opportunities and is centrally located between Park Rapids, Bemidji and Walker.