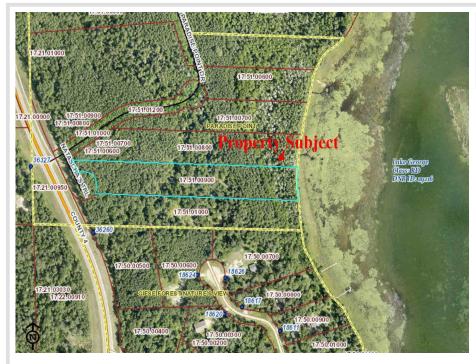

## **Description:**

Make an appointment to check out the recently platted New Paradise Point lots on Lake George. 8 lots are being offered ranging in size from 2.55 to 9.51 acres. Nice tree cover, privacy and beautiful building sites with captivating views of Lake George. Prices vary from \$89,900 to \$139,900 and the point is offered at \$500,000 consisting of 1,450' of lakeshore, gentle elevation and panoramic views. The clear waters of Lake George boast 825 acres for recreation, boating, viewing wildlife and nature. This outstanding lake is well known for its fishing opportunities and is centrally located between Park Rapids, Bemidji and Walker.

## **Driving Directions:**

From 34/71 in Park Rapids, East on 34 to a left onto County 4. Follow County 4 North, approx 16 miles to a right on New Paradise Drive to property.

Listed By: Wolff & Simon Real Estate