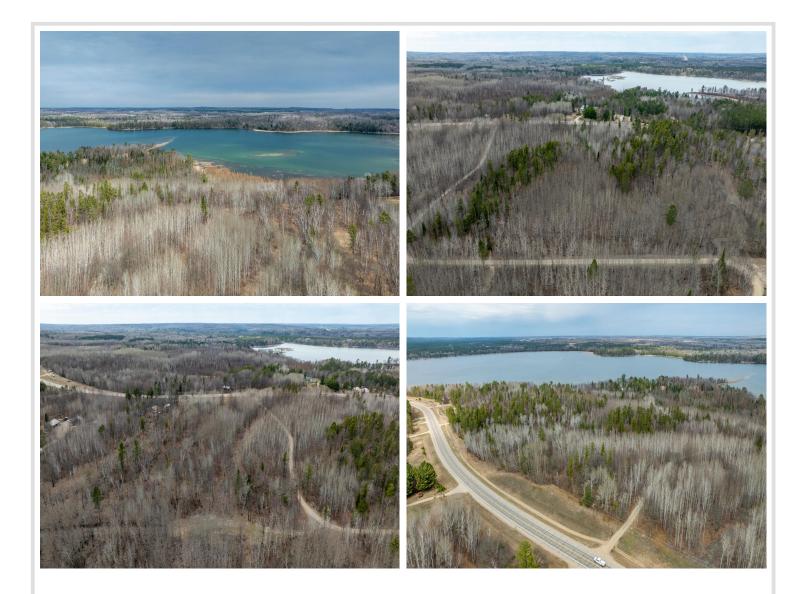

## **Description:**

Make an appointment to check out the recently platted New Paradise Point lots on Lake George. 8 lots are being offered ranging in size from 2.55 to 9.51 acres. Nice tree cover, privacy and beautiful building sites with captivating views of Lake George. Prices vary from \$89,900 to \$139,900 and the point is offered at \$500,000 consisting of 1,450' of lakeshore, gentle elevation and panoramic views. The clear waters of Lake George boast 825 acres for recreation, boating, viewing wildlife and nature. This outstanding lake is well known for its fishing opportunities and is centrally located between Park Rapids, Bemidji and Walker.