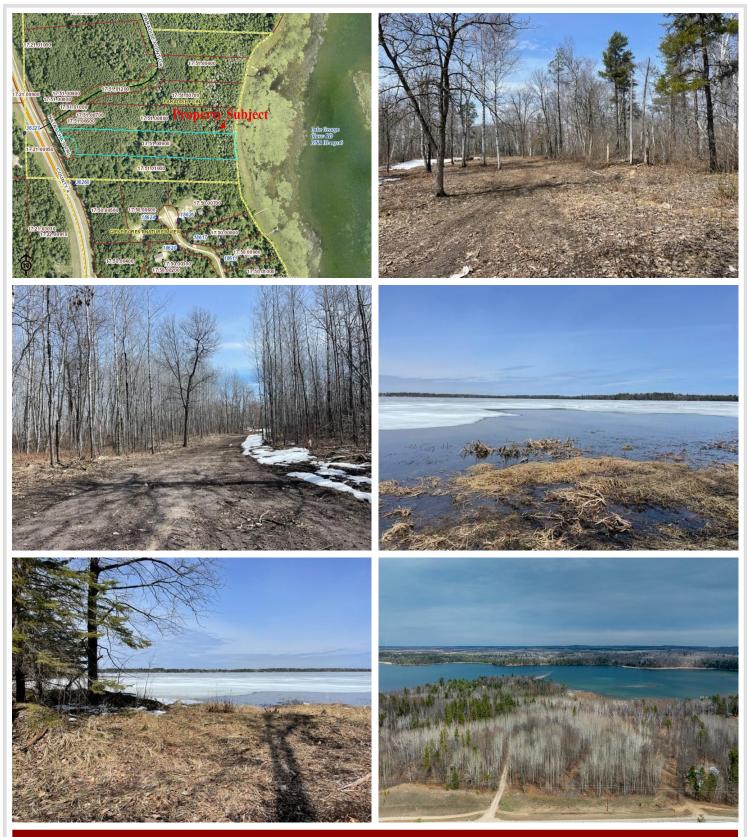

## **Description:**

Make an appointment to check out the recently platted New Paradise Point lots on Lake George. 8 lots are being offered ranging in size from 2.55 to 9.51 acres. Nice tree cover, privacy and beautiful building sites with captivating views of Lake George. Prices vary from \$89,900 to \$139,900 and the point is offered at \$500,000 consisting of 1,450' of lakeshore, gentle elevation and panoramic views. The clear waters of Lake George boast 825 acres for recreation, boating, viewing wildlife and nature. This outstanding lake is well known for its fishing opportunities and is centrally located between Park Rapids, Bemidji and Walker.