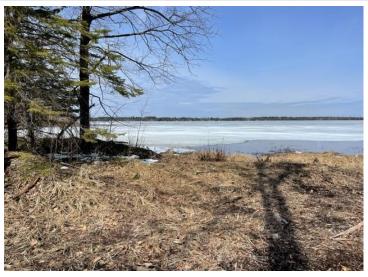

## **Description:**

Make an appointment to check out the recently platted New Paradise Point lots on Lake George. 8 lots are being offered ranging in size from 2.55 to 9.51 acres. Nice tree cover, privacy and beautiful building sites with captivating views of Lake George. Prices vary from \$89,900 to \$139,900 and the point is offered at \$500,000 consisting of 1,450' of lakeshore, gentle elevation and panoramic views. The clear waters of Lake George boast 825 acres for recreation, boating, viewing wildlife and nature. This outstanding lake is well known for its fishing opportunities and is centrally located between Park Rapids, Bemidji and Walker.