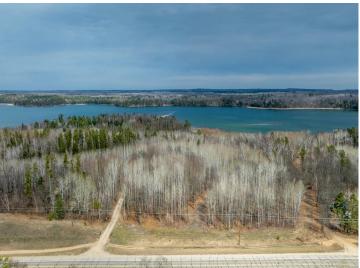

## **Description:**

Make an appointment to check out the recently platted New Paradise Point lots on Lake George. 8 lots are being offered ranging in size from 2.55 to 9.51 acres. Nice tree cover, privacy and beautiful building sites with captivating views of Lake George. Prices vary from \$89,900 to \$139,900 and the point is offered at \$500,000 consisting of 1,450' of lakeshore, gentle elevation and panoramic views. The clear waters of Lake George boast 825 acres for recreation, boating, viewing wildlife and nature. This outstanding lake is well known for its fishing opportunities and is centrally located between Park Rapids, Bemidji and Walker.