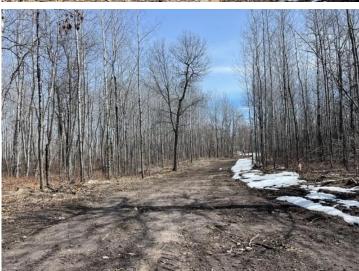

## **Description:**

Make an appointment to check out the recently platted New Paradise Point lots on Lake George. 8 lots are being offered ranging in size from 2.55 to 9.51 acres. Nice tree cover, privacy and beautiful building sites with captivating views of Lake George. Prices vary from \$89,900 to \$139,900 and the point is offered at \$500,000 consisting of 1,450' of lakeshore, gentle elevation and panoramic views. The clear waters of Lake George boast 825 acres for recreation, boating, viewing wildlife and nature. This outstanding lake is well known for its fishing opportunities and is centrally located between Park Rapids, Bemidji and Walker.