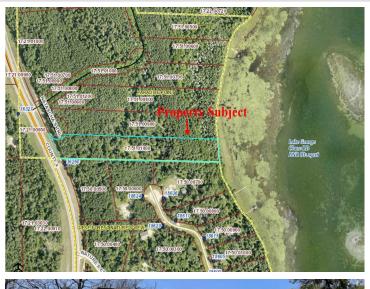

## **Description:**

Make an appointment to check out the recently platted New Paradise Point lots on Lake George. 8 lots are being offered ranging in size from 2.55 to 9.51 acres. Nice tree cover, privacy and beautiful building sites with captivating views of Lake George. Prices vary from \$89,900 to \$139,900 and the point is offered at \$500,000 consisting of 1,450' of lakeshore, gentle elevation and panoramic views. The clear waters of Lake George boast 825 acres for recreation, boating, viewing wildlife and nature. This outstanding lake is well known for its fishing opportunities and is centrally located between Park Rapids, Bemidji and Walker.

## **Additional Details:**

3.72 Lot Acres Lot Dimensions irregular School District 309 Taxes \$448 Taxes with Assessments \$448 Tax Year 2022

## **Driving Directions:**

From 34/71 in Park Rapids, East on 34 to a left onto County 4. Follow County 4 North, approx 16 miles to a right on New Paradise Drive to property.

Listed By: Wolff & Simon Real Estate