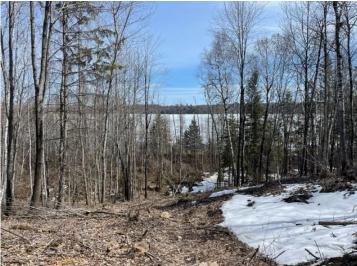

## **Description:**

Make an appointment to check out the recently platted New Paradise Point lots on Lake George. 8 lots are being offered ranging in size from 2.55 to 9.51 acres. Nice tree cover, privacy and beautiful building sites with captivating views of Lake George. Prices vary from \$89,900 to \$139,900 and the point is offered at \$500,000 consisting of 1,450' of lakeshore, gentle elevation and panoramic views. The clear waters of Lake George boast 825 acres for recreation, boating, viewing wildlife and nature. This outstanding lake is well known for its fishing opportunities and is centrally located between Park Rapids, Bemidji and Walker.