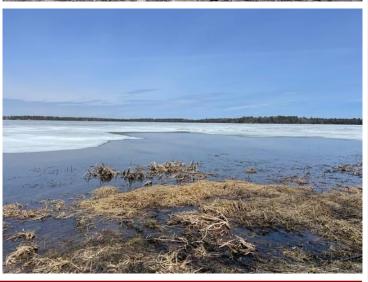

## **Description:**

Make an appointment to check out the recently platted New Paradise Point lots on Lake George. 8 lots are being offered ranging in size from 2.55 to 9.51 acres. Nice tree cover, privacy and beautiful building sites with captivating views of Lake George. Prices vary from \$89,900 to \$139,900 and the point is offered at \$500,000 consisting of 1,450' of lakeshore, gentle elevation and panoramic views. The clear waters of Lake George boast 825 acres for recreation, boating, viewing wildlife and nature. This outstanding lake is well known for its fishing opportunities and is centrally located between Park Rapids, Bemidji and Walker.