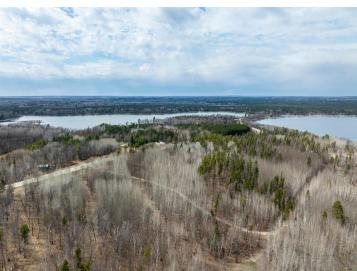

## **Description:**

Make an appointment to check out the recently platted New Paradise Point lots on Lake George. 8 lots are being offered ranging in size from 2.55 to 9.51 acres. Nice tree cover, privacy and beautiful building sites with captivating views of Lake George. Prices vary from \$89,900 to \$139,900 and the point is offered at \$500,000 consisting of 1,450' of lakeshore, gentle elevation and panoramic views. The clear waters of Lake George boast 825 acres for recreation, boating, viewing wildlife and nature. This outstanding lake is well known for its fishing opportunities and is centrally located between Park Rapids, Bemidji and Walker.