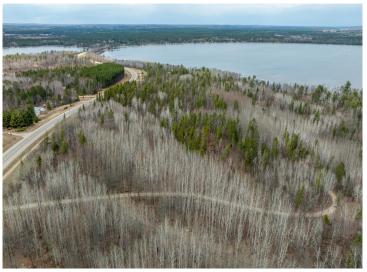

## **Description:**

Make an appointment to check out the recently platted New Paradise Point lots on Lake George. 8 lots are being offered ranging in size from 2.55 to 9.51 acres. Nice tree cover, privacy and beautiful building sites with captivating views of Lake George. Prices vary from \$89,900 to \$139,900 and the point is offered at \$500,000 consisting of 1,450' of lakeshore, gentle elevation and panoramic views. The clear waters of Lake George boast 825 acres for recreation, boating, viewing wildlife and nature. This outstanding lake is well known for its fishing opportunities and is centrally located between Park Rapids, Bemidji and Walker.