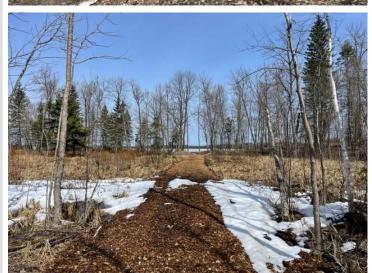

## **Description:**

Make an appointment to check out the recently platted New Paradise Point lots on Lake George. 8 lots are being offered ranging in size from 2.55 to 9.51 acres. Nice tree cover, privacy and beautiful building sites with captivating views of Lake George. Prices vary from \$89,900 to \$139,900 and the point is offered at \$500,000 consisting of 1,450' of lakeshore, gentle elevation and panoramic views. The clear waters of Lake George boast 825 acres for recreation, boating, viewing wildlife and nature. This outstanding lake is well known for its fishing opportunities and is centrally located between Park Rapids, Bemidji and Walker.