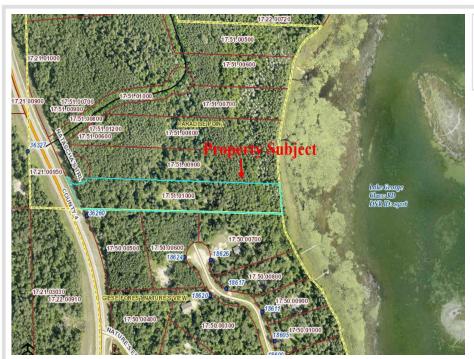

## **Description:**

Make an appointment to check out the recently platted New Paradise Point lots on Lake George. 8 lots are being offered ranging in size from 2.55 to 9.51 acres. Nice tree cover, privacy and beautiful building sites with captivating views of Lake George. Prices vary from \$89,900 to \$139,900 and the point is offered at \$500,000 consisting of 1,450' of lakeshore, gentle elevation and panoramic views. The clear waters of Lake George boast 825 acres for recreation, boating, viewing wildlife and nature. This outstanding lake is well known for its fishing opportunities and is centrally located between Park Rapids, Bemidji and Walker.

## **Additional Details:**

3.72 Lot Acres Lot Dimensions irregular School District 309 Taxes \$448 Taxes with Assessments \$448 Tax Year 2022

## **Driving Directions:**

From 34/71 in Park Rapids, East on 34 to a left onto County 4. Follow County 4 North, approx 16 miles to a right on New Paradise Drive to property.

Listed By: Wolff & Simon Real Estate