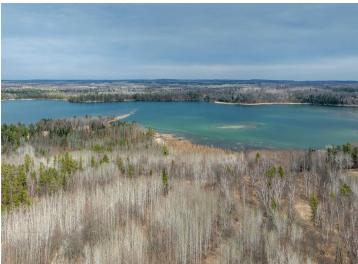

## **Description:**

Make an appointment to check out the recently platted New Paradise Point lots on Lake George. 8 lots are being offered ranging in size from 2.55 to 9.51 acres. Nice tree cover, privacy and beautiful building sites with captivating views of Lake George. Prices vary from \$89,900 to \$139,900 and the point is offered at \$500,000 consisting of 1,450' of lakeshore, gentle elevation and panoramic views. The clear waters of Lake George boast 825 acres for recreation, boating, viewing wildlife and nature. This outstanding lake is well known for its fishing opportunities and is centrally located between Park Rapids, Bemidji and Walker.