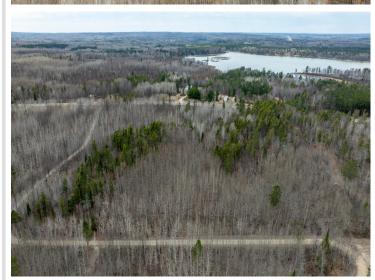

## **Description:**

Make an appointment to check out the recently platted New Paradise Point lots on Lake George. 8 lots are being offered ranging in size from 2.55 to 9.51 acres. Nice tree cover, privacy and beautiful building sites with captivating views of Lake George. Prices vary from \$89,900 to \$139,900 and the point is offered at \$500,000 consisting of 1,450' of lakeshore, gentle elevation and panoramic views. The clear waters of Lake George boast 825 acres for recreation, boating, viewing wildlife and nature. This outstanding lake is well known for its fishing opportunities and is centrally located between Park Rapids, Bemidji and Walker.