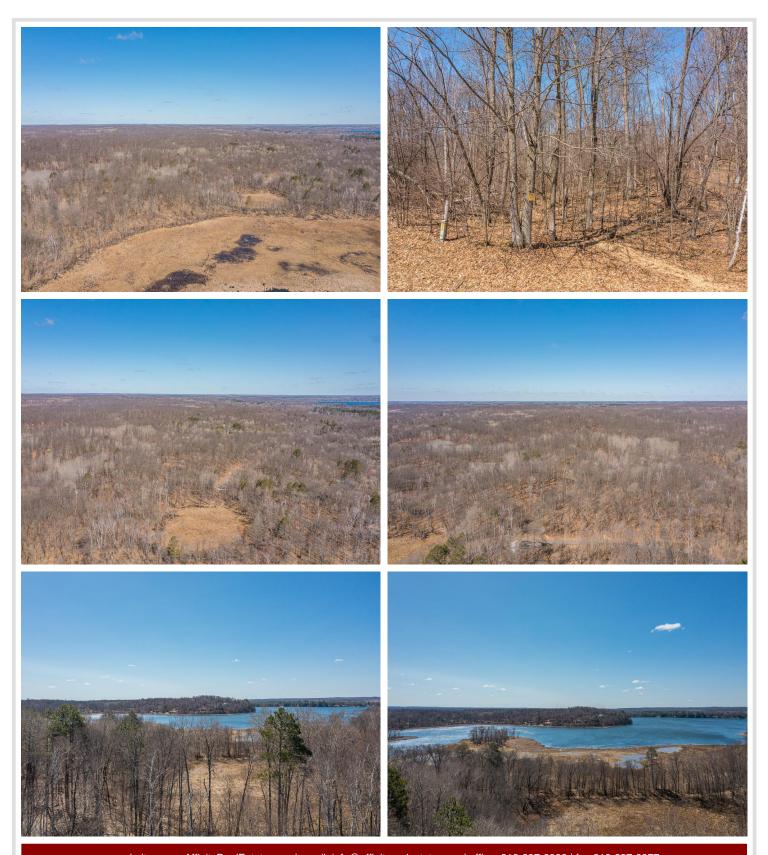

## **Description:**

Escape the hustle and bustle of city life and create your own private retreat on this beautiful piece of land. Featuring 26.95 acres - see survey and approximately 2000' of frontage on Sylvan lake! Enjoy the peacefulness of nature as you take a stroll through the woods, spend an afternoon fishing on the lake, or just sit and relax while taking in the stunning views. There are endless possibilities for this property, whether you choose to build your dream home or use it as a recreational retreat. With its prime location near premier golf courses, lakes, restaurants and Pillsbury state forest, you'll never run out of activities to explore. Don't miss out on this once in a lifetime opportunity to own a piece of paradise on Sylvan Lake! Request a copy of the survey.

## **Additional Details:**

Lot Acres 26.95

Lot Dimensions 1248x1942x866x2299

School District 116 Taxes \$1.540 Taxes with Assessments \$1,540 Tax Year 2025