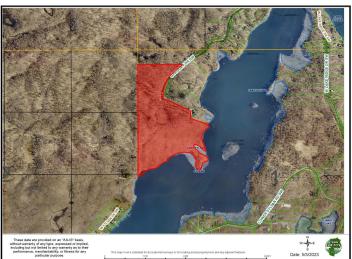

## **Description:**

Escape the hustle and bustle of city life and create your own private retreat on this beautiful piece of land. Featuring 26.95 acres - see survey and approximately 2000' of frontage on Sylvan lake! Enjoy the peacefulness of nature as you take a stroll through the woods, spend an afternoon fishing on the lake, or just sit and relax while taking in the stunning views. There are endless possibilities for this property, whether you choose to build your dream home or use it as a recreational retreat. With its prime location near premier golf courses, lakes, restaurants and Pillsbury state forest, you'll never run out of activities to explore. Don't miss out on this once in a lifetime opportunity to own a piece of paradise on Sylvan Lake! Request a copy of the survey.

## **Additional Details:**

Lot Acres 26.95

Lot Dimensions 1248x1942x866x2299

School District 116 Taxes \$1.540 Taxes with Assessments \$1,540 Tax Year 2025