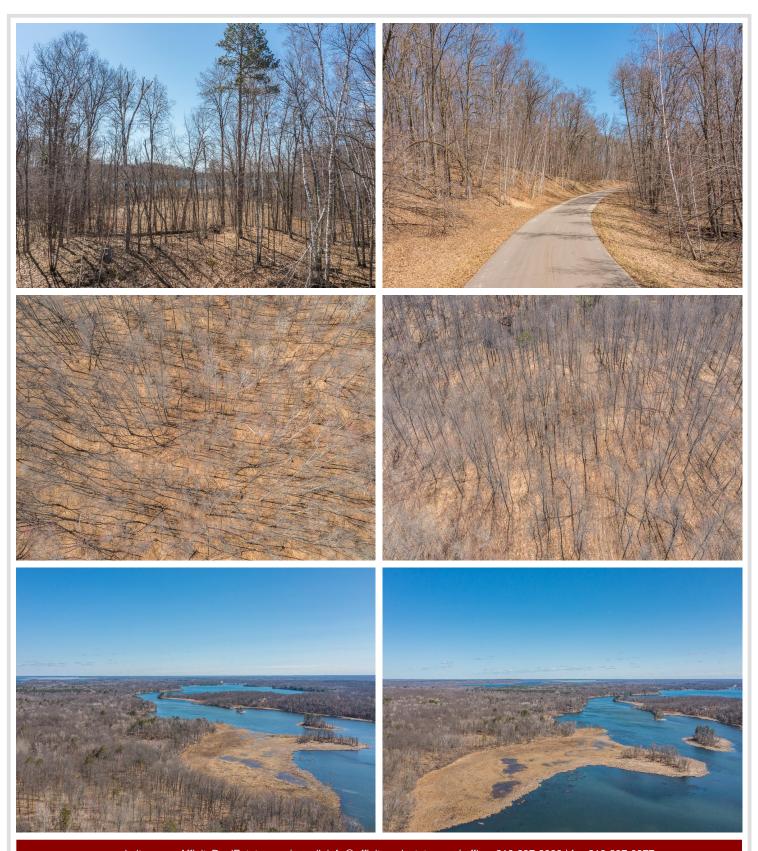

## **Description:**

Escape the hustle and bustle of city life and create your own private retreat on this beautiful piece of land. Featuring 26.95 acres - see survey and approximately 2000' of frontage on Sylvan lake! Enjoy the peacefulness of nature as you take a stroll through the woods, spend an afternoon fishing on the lake, or just sit and relax while taking in the stunning views. There are endless possibilities for this property, whether you choose to build your dream home or use it as a recreational retreat. With its prime location near premier golf courses, lakes, restaurants and Pillsbury state forest, you'll never run out of activities to explore. Don't miss out on this once in a lifetime opportunity to own a piece of paradise on Sylvan Lake! Request a copy of the survey.