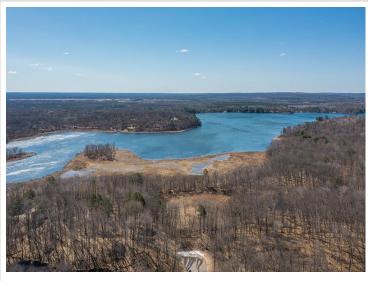

## **Description:**

Escape the hustle and bustle of city life and create your own private retreat on this beautiful piece of land. Featuring 26.95 acres - see survey and approximately 2000' of frontage on Sylvan lake! Enjoy the peacefulness of nature as you take a stroll through the woods, spend an afternoon fishing on the lake, or just sit and relax while taking in the stunning views. There are endless possibilities for this property, whether you choose to build your dream home or use it as a recreational retreat. With its prime location near premier golf courses, lakes, restaurants and Pillsbury state forest, you'll never run out of activities to explore. Don't miss out on this once in a lifetime opportunity to own a piece of paradise on Sylvan Lake! Request a copy of the survey.

## **Additional Details:**

Lot Acres 26.95

Lot Dimensions 1248x1942x866x2299

School District 116 Taxes \$1.540 Taxes with Assessments \$1,540 Tax Year 2025