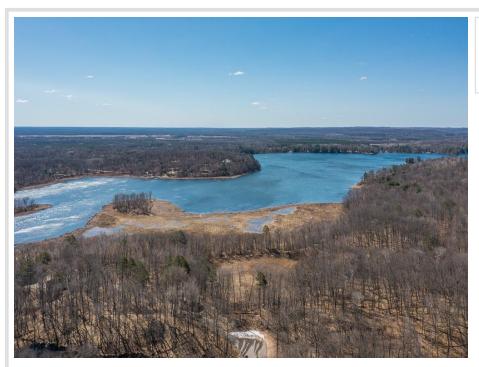

## **Description:**

Escape the hustle and bustle of city life and create your own private retreat on this beautiful piece of land. Featuring 26.95 acres - see survey and approximately 2000' of frontage on Sylvan lake! Enjoy the peacefulness of nature as you take a stroll through the woods, spend an afternoon fishing on the lake, or just sit and relax while taking in the stunning views. There are endless possibilities for this property, whether you choose to build your dream home or use it as a recreational retreat. With its prime location near premier golf courses, lakes, restaurants and Pillsbury state forest, you'll never run out of activities to explore. Don't miss out on this once in a lifetime opportunity to own a piece of paradise on Sylvan Lake! Request a copy of the survey.

## **Additional Details:**

Lot Acres 26.95

Lot Dimensions 1248x1942x866x2299

School District 116 Taxes \$1.540 Taxes with Assessments \$1,540 Tax Year 2025