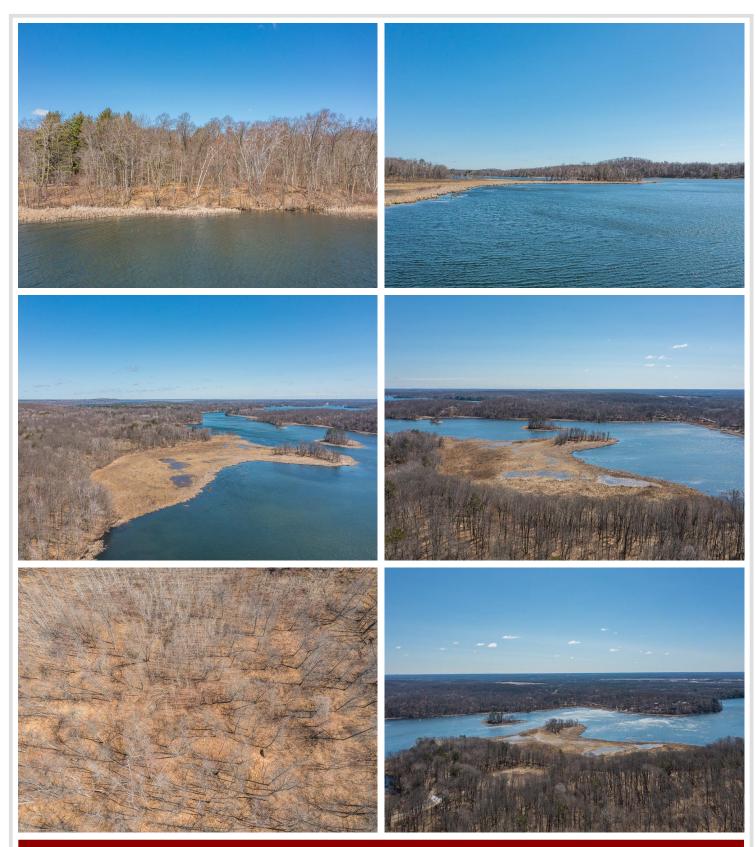

## **Description:**

Escape the hustle and bustle of city life and create your own private retreat on this beautiful piece of land. Featuring 26.95 acres - see survey and approximately 2000' of frontage on Sylvan lake! Enjoy the peacefulness of nature as you take a stroll through the woods, spend an afternoon fishing on the lake, or just sit and relax while taking in the stunning views. There are endless possibilities for this property, whether you choose to build your dream home or use it as a recreational retreat. With its prime location near premier golf courses, lakes, restaurants and Pillsbury state forest, you'll never run out of activities to explore. Don't miss out on this once in a lifetime opportunity to own a piece of paradise on Sylvan Lake! Request a copy of the survey.

## **Additional Details:**

Lot Acres 26.95

Lot Dimensions 1248x1942x866x2299

School District 116 Taxes \$1.540 Taxes with Assessments \$1,540 Tax Year 2025