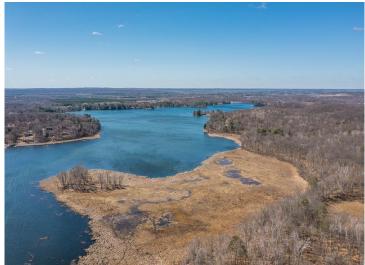

## **Description:**

Escape the hustle and bustle of city life and create your own private retreat on this beautiful piece of land. Featuring 26.95 acres - see survey and approximately 2000' of frontage on Sylvan lake! Enjoy the peacefulness of nature as you take a stroll through the woods, spend an afternoon fishing on the lake, or just sit and relax while taking in the stunning views. There are endless possibilities for this property, whether you choose to build your dream home or use it as a recreational retreat. With its prime location near premier golf courses, lakes, restaurants and Pillsbury state forest, you'll never run out of activities to explore. Don't miss out on this once in a lifetime opportunity to own a piece of paradise on Sylvan Lake! Request a copy of the survey.