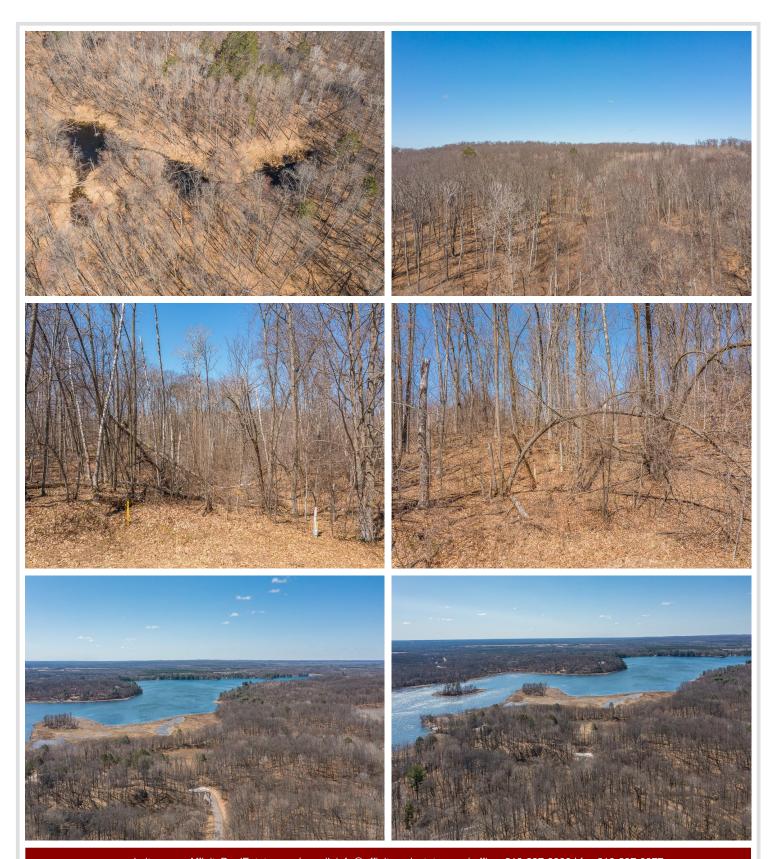

## **Description:**

Escape the hustle and bustle of city life and create your own private retreat on this beautiful piece of land. Featuring 26.95 acres - see survey and approximately 2000' of frontage on Sylvan lake! Enjoy the peacefulness of nature as you take a stroll through the woods, spend an afternoon fishing on the lake, or just sit and relax while taking in the stunning views. There are endless possibilities for this property, whether you choose to build your dream home or use it as a recreational retreat. With its prime location near premier golf courses, lakes, restaurants and Pillsbury state forest, you'll never run out of activities to explore. Don't miss out on this once in a lifetime opportunity to own a piece of paradise on Sylvan Lake! Request a copy of the survey.

## **Additional Details:**

Lot Acres 26.95

Lot Dimensions 1248x1942x866x2299

School District 116 Taxes \$1.540 Taxes with Assessments \$1,540 Tax Year 2025