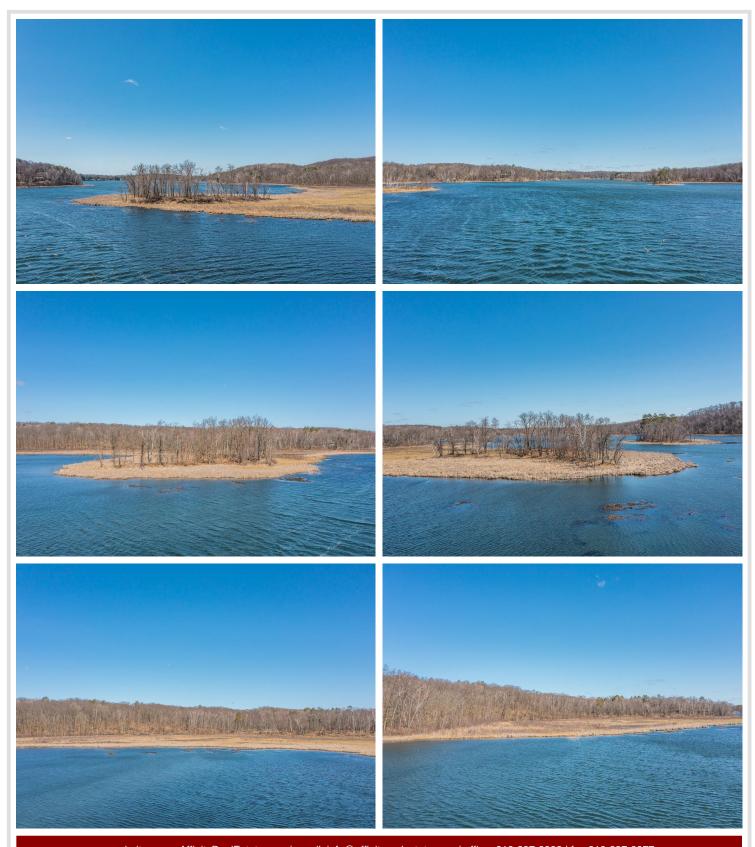

## **Description:**

Escape the hustle and bustle of city life and create your own private retreat on this beautiful piece of land. Featuring 26.95 acres - see survey and approximately 2000' of frontage on Sylvan lake! Enjoy the peacefulness of nature as you take a stroll through the woods, spend an afternoon fishing on the lake, or just sit and relax while taking in the stunning views. There are endless possibilities for this property, whether you choose to build your dream home or use it as a recreational retreat. With its prime location near premier golf courses, lakes, restaurants and Pillsbury state forest, you'll never run out of activities to explore. Don't miss out on this once in a lifetime opportunity to own a piece of paradise on Sylvan Lake! Request a copy of the survey.

## **Additional Details:**

Lot Acres 26.95

Lot Dimensions 1248x1942x866x2299

School District 116 Taxes \$1.540 Taxes with Assessments \$1,540 Tax Year 2025