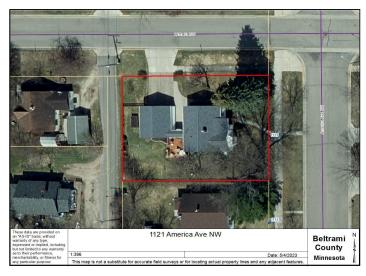

# Additional Details:

| Year Built             | 1940    |
|------------------------|---------|
| Lot Acres              | 0.17    |
| Lot Dimensions         | 100x75  |
| Garage Stalls          | 2       |
| School District        | 31      |
| Taxes                  | \$1,404 |
| Taxes with Assessments | \$1,404 |
| Tax Year               | 2023    |