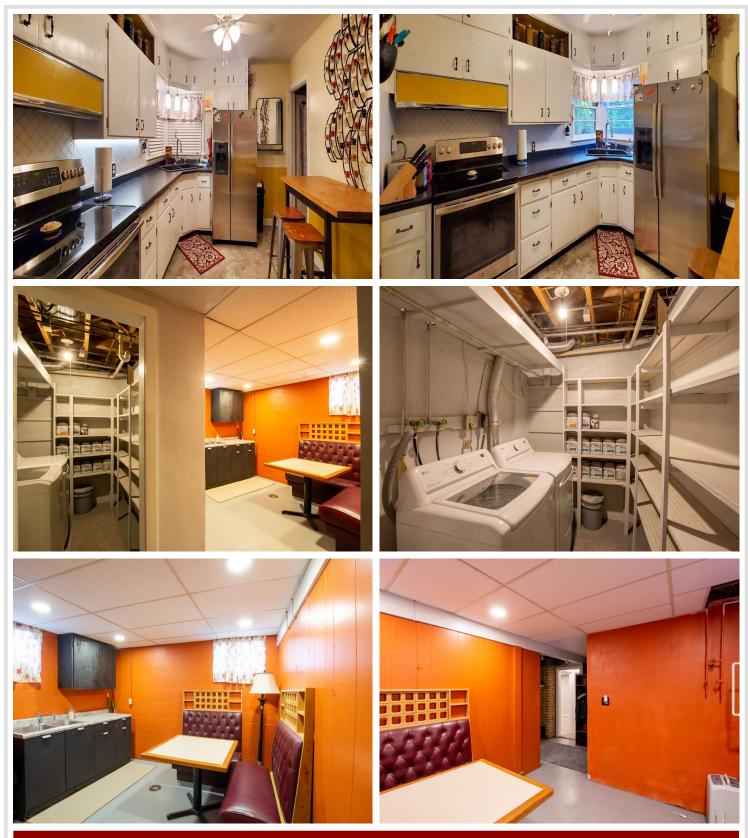

## **Description:**

Welcome to your newly remodeled, move-in ready 4 bedroom, 2 bathroom home located on a corner lot in town. This charming residence boasts of well-maintained interiors and stylish finishes that create a warm and inviting ambiance. This home also features a lovely fenced yard for children and pets to play. It also comes with a large driveway that can accommodate multiple cars and a 2 stall garage. The location offers easy access to shopping, dining and entertainment options. Don't miss out on this fantastic opportunity to own this home in a prime location with potential rental possibilities! The lower level will have 2 new egress windows installed prior to closing and a 3rd new window in the den.

## Additional Features:

Basement: Egress Window(s), Finished, Full Fuel: Natural Gas Garage: 2 Heat: Forced Air Sewer: City Sewer/Connected Water: City Water/Connected Air Conditioning: Central Air