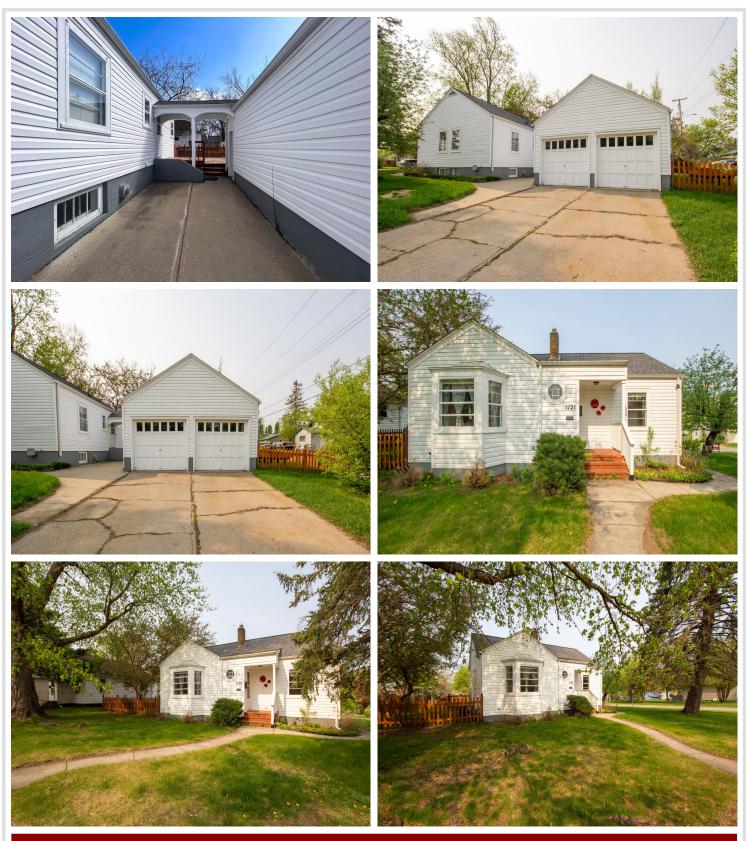

## **Description:**

Welcome to your newly remodeled, move-in ready 4 bedroom, 2 bathroom home located on a corner lot in town. This charming residence boasts of well-maintained interiors and stylish finishes that create a warm and inviting ambiance. This home also features a lovely fenced yard for children and pets to play. It also comes with a large driveway that can accommodate multiple cars and a 2 stall garage. The location offers easy access to shopping, dining and entertainment options. Don't miss out on this fantastic opportunity to own this home in a prime location with potential rental possibilities! The lower level will have 2 new egress windows installed prior to closing and a 3rd new window in the den.

# Additional Details:

| Year Built             | 1940    |
|------------------------|---------|
| Lot Acres              | 0.17    |
| Lot Dimensions         | 100x75  |
| Garage Stalls          | 2       |
| School District        | 31      |
| Taxes                  | \$1,404 |
| Taxes with Assessments | \$1,404 |
| Tax Year               | 2023    |