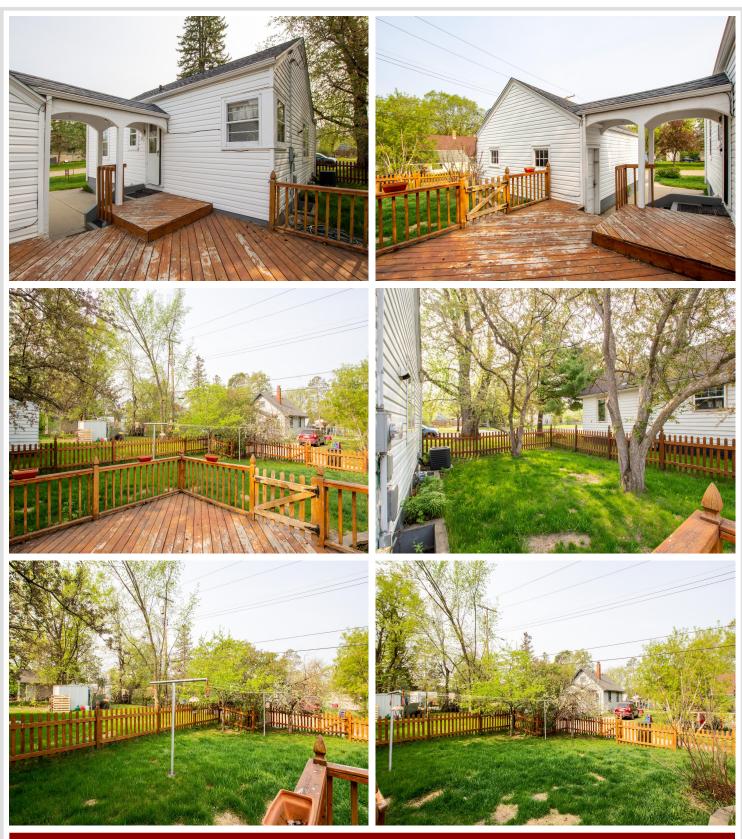

## **Description:**

Welcome to your newly remodeled, move-in ready 4 bedroom, 2 bathroom home located on a corner lot in town. This charming residence boasts of well-maintained interiors and stylish finishes that create a warm and inviting ambiance. This home also features a lovely fenced yard for children and pets to play. It also comes with a large driveway that can accommodate multiple cars and a 2 stall garage. The location offers easy access to shopping, dining and entertainment options. Don't miss out on this fantastic opportunity to own this home in a prime location with potential rental possibilities! The lower level will have 2 new egress windows installed prior to closing and a 3rd new window in the den.