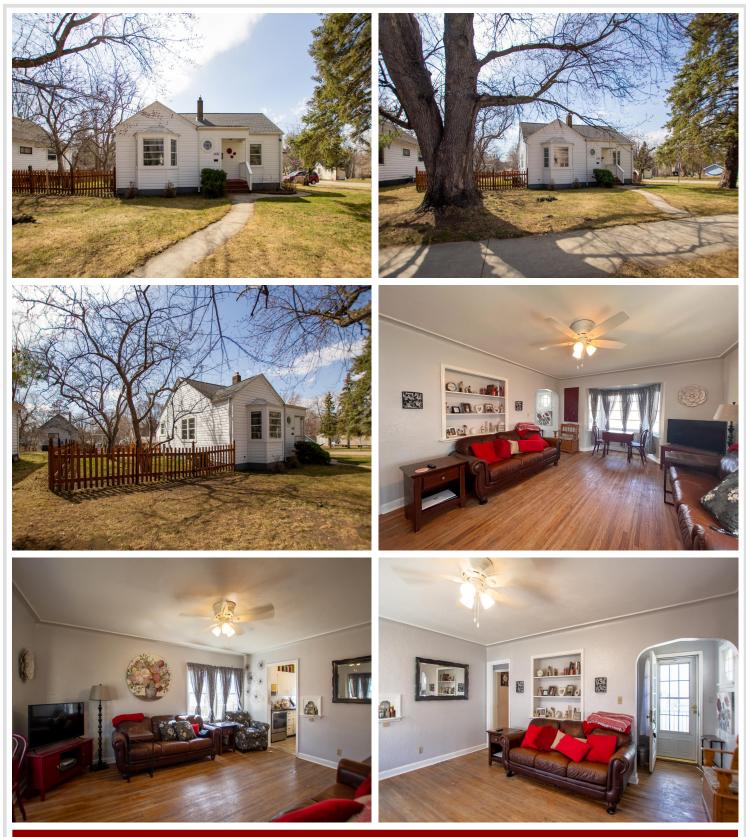

## **Description:**

Welcome to your newly remodeled, move-in ready 4 bedroom, 2 bathroom home located on a corner lot in town. This charming residence boasts of well-maintained interiors and stylish finishes that create a warm and inviting ambiance. This home also features a lovely fenced yard for children and pets to play. It also comes with a large driveway that can accommodate multiple cars and a 2 stall garage. The location offers easy access to shopping, dining and entertainment options. Don't miss out on this fantastic opportunity to own this home in a prime location with potential rental possibilities! The lower level will have 2 new egress windows installed prior to closing and a 3rd new window in the den.