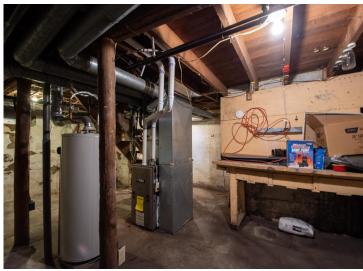

## **Additional Features:**

Basement: Block Fuel: Natural Gas Heat: Forced Air Sewer: City Sewer/Connected Water: City Water/Connected Air Conditioning: Central