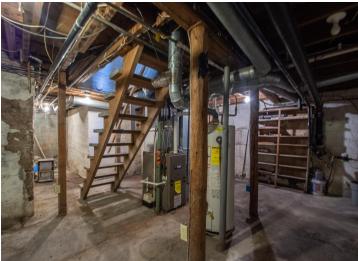

## **Additional Features:**

Basement: Block Fuel: Natural Gas Heat: Forced Air Sewer: City Sewer/Connected Water: City Water/Connected Air Conditioning: Central