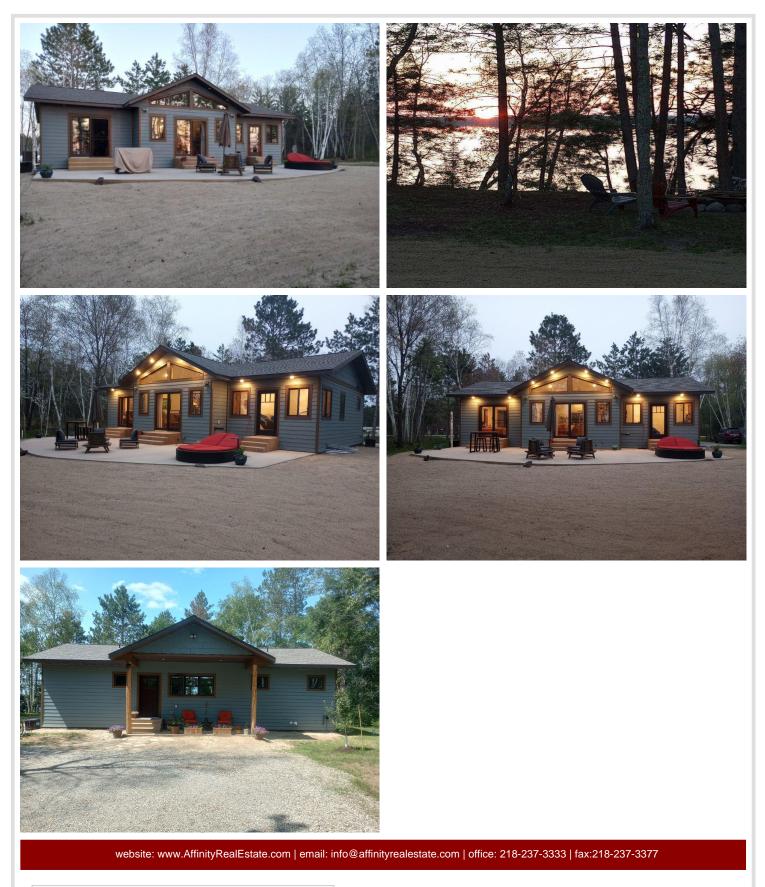

## **Description:**

Discover luxury lakeside living in northern Minnesota with this stunning 2+ bedroom, 2+ bath home located on the shores of Midge Lake just east of Bemidji. Enjoy the perfect sand lakeshore, aluminum dock and motorized boatlift and 50 amp RV hookup. Relax on the custom concrete patio and enjoy sunsets and a cozy campfire in the firepit.

Step inside to find high-end finishes and features throughout, including stainless steel appliances, Marvin windows, and quartz countertops in the chef's kitchen. Stay comfortable year-round with Lenox central heat/air and a Ravelli pellet stove fireplace in the living room. The home also boasts insulated concrete form construction and a Navien on-demand hot water system.