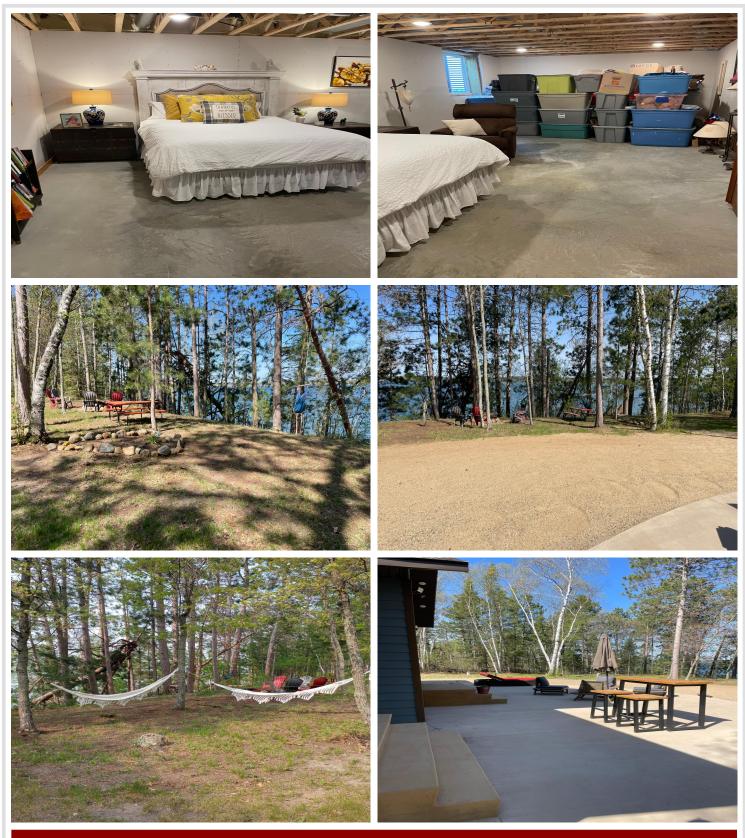

## **Description:**

Discover luxury lakeside living in northern Minnesota with this stunning 2+ bedroom, 2+ bath home located on the shores of Midge Lake just east of Bemidji. Enjoy the perfect sand lakeshore, aluminum dock and motorized boatlift and 50 amp RV hookup. Relax on the custom concrete patio and enjoy sunsets and a cozy campfire in the firepit.

The lower level is partially finished featuring a third bathroom, bedroom and family room providing the opportunity to customize the space to your liking. Enjoy lakefront living at its finest. Sale to include additional 1.8 acre backlot.