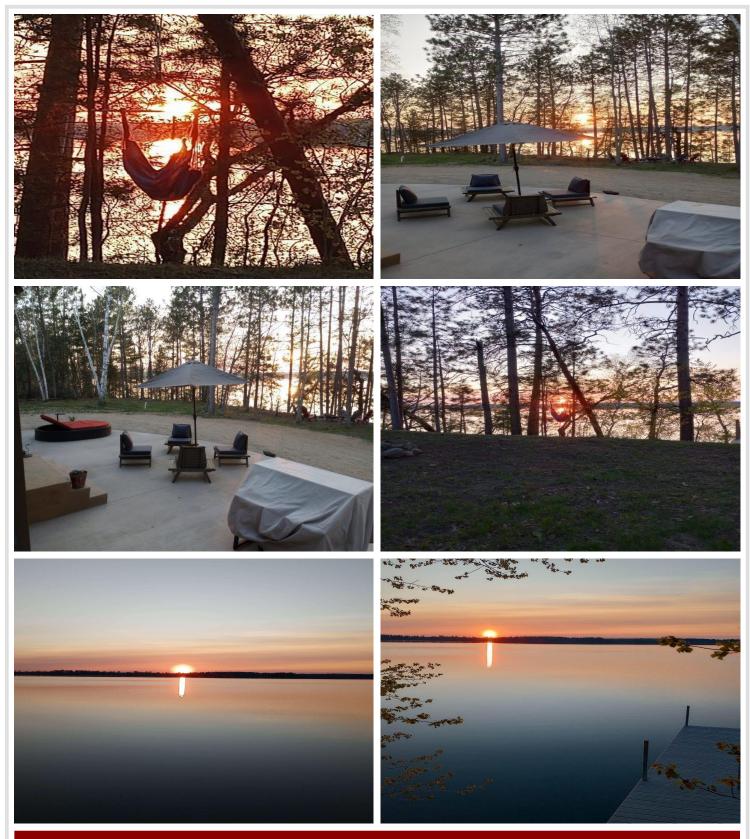

## **Description:**

Discover luxury lakeside living in northern Minnesota with this stunning 2+ bedroom, 2+ bath home located on the shores of Midge Lake just east of Bemidji. Enjoy the perfect sand lakeshore, aluminum dock and motorized boatlift and 50 amp RV hookup. Relax on the custom concrete patio and enjoy sunsets and a cozy campfire in the firepit.