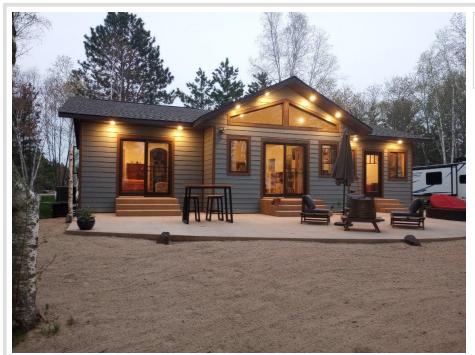

## **Description:**

Discover luxury lakeside living in northern Minnesota with this stunning 2+ bedroom, 2+ bath home located on the shores of Midge Lake just east of Bemidji. Enjoy the perfect sand lakeshore, aluminum dock and motorized boatlift and 50 amp RV hookup. Relax on the custom concrete patio and enjoy sunsets and a cozy campfire in the firepit.

Step inside to find high-end finishes and features throughout, including stainless steel appliances, Marvin windows, and quartz countertops in the chef's kitchen. Stay comfortable year-round with Lenox central heat/air and a Ravelli pellet stove fireplace in the living room. The home also boasts insulated concrete form construction and a Navien on-demand hot water system.