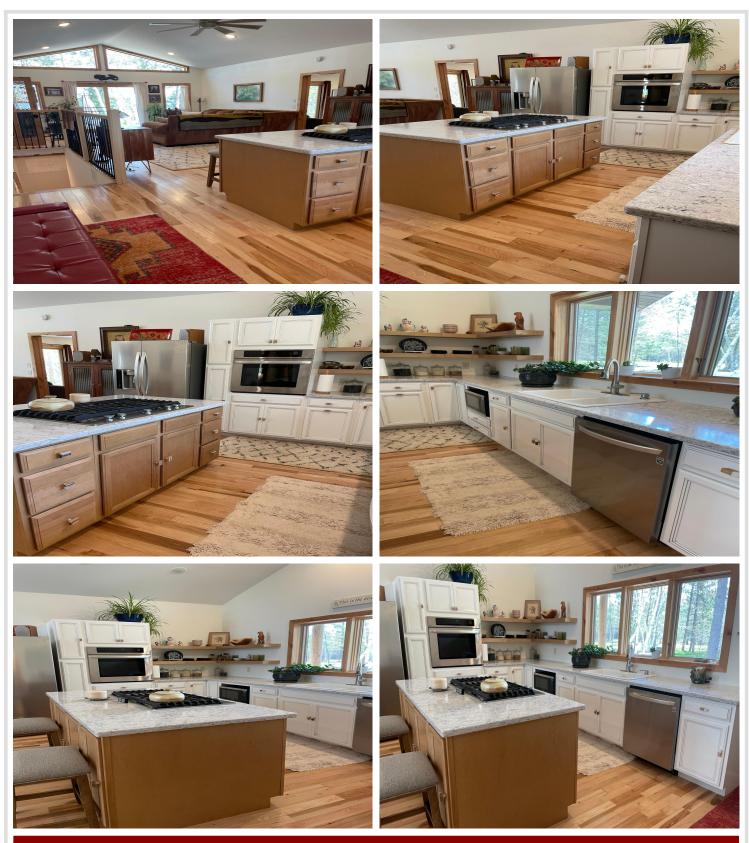

Step inside to find high-end finishes and features throughout, including stainless steel appliances, Marvin windows, and quartz countertops in the chef's kitchen. Stay comfortable year-round with Lenox central heat/air and a Ravelli pellet stove fireplace in the living room. The home also boasts insulated concrete form construction and a Navien on-demand hot water system.