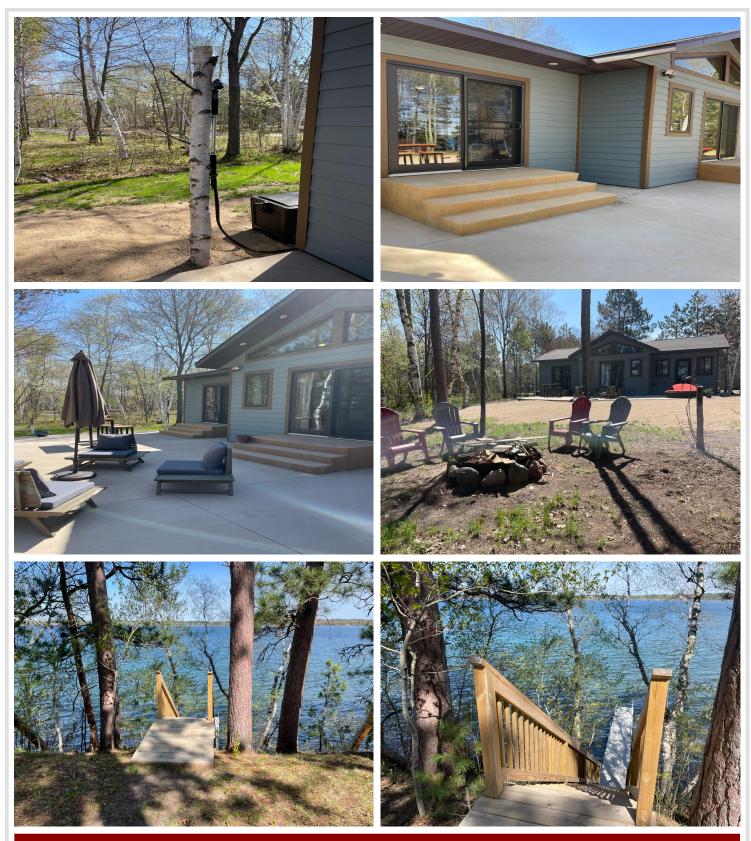

## **Description:**

Discover luxury lakeside living in northern Minnesota with this stunning 2+ bedroom, 2+ bath home located on the shores of Midge Lake just east of Bemidji. Enjoy the perfect sand lakeshore, aluminum dock and motorized boatlift and 50 amp RV hookup. Relax on the custom concrete patio and enjoy sunsets and a cozy campfire in the firepit.

Step inside to find high-end finishes and features throughout, including stainless steel appliances, Marvin windows, and quartz countertops in the chef's kitchen. Stay comfortable year-round with Lenox central heat/air and a Ravelli pellet stove fireplace in the living room. The home also boasts insulated concrete form construction and a Navien on-demand hot water system.