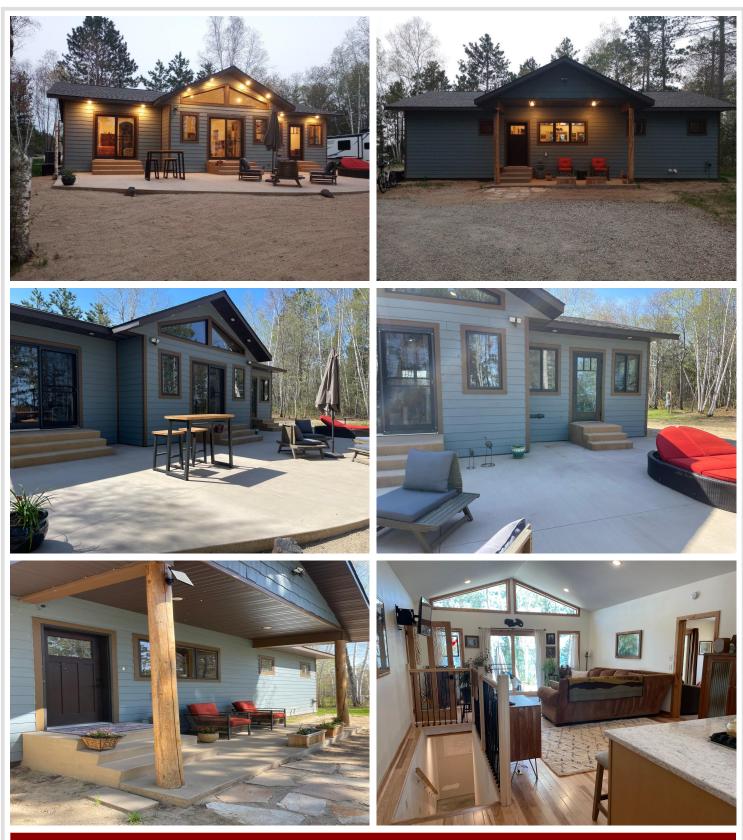

## **Description:**

Discover luxury lakeside living in northern Minnesota with this stunning 2+ bedroom, 2+ bath home located on the shores of Midge Lake just east of Bemidji. Enjoy the perfect sand lakeshore, aluminum dock and motorized boatlift and 50 amp RV hookup. Relax on the custom concrete patio and enjoy sunsets and a cozy campfire in the firepit.

Step inside to find high-end finishes and features throughout, including stainless steel appliances, Marvin windows, and quartz countertops in the chef's kitchen. Stay comfortable year-round with Lenox central heat/air and a Ravelli pellet stove fireplace in the living room. The home also boasts insulated concrete form construction and a Navien on-demand hot water system.

The lower level is partially finished featuring a third bathroom, bedroom and family room providing the opportunity to customize the space to your liking. Enjoy lakefront living at its finest. Sale to include additional 1.8 acre backlot.