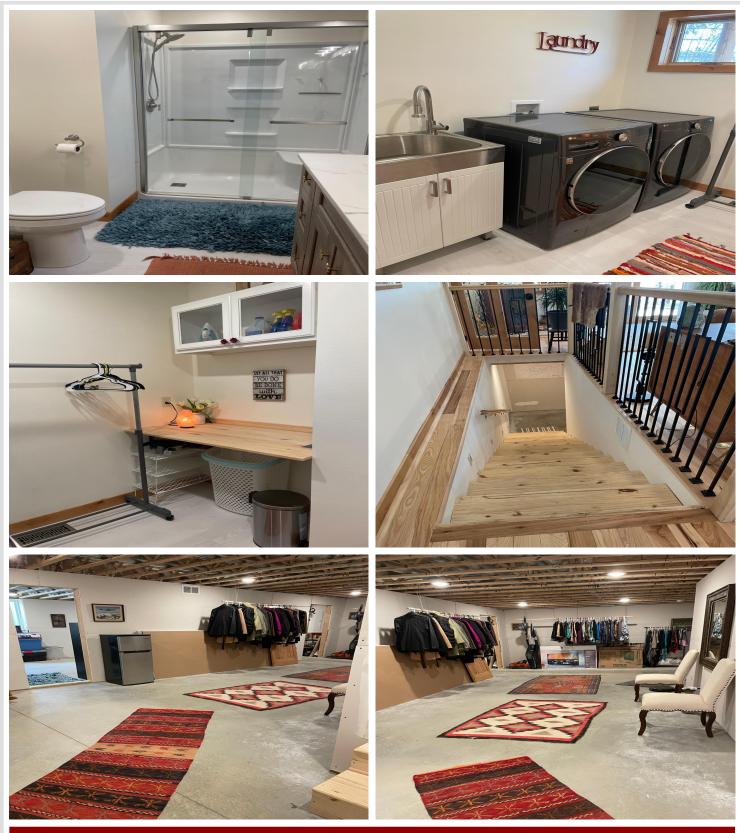

The lower level is partially finished featuring a third bathroom, bedroom and family room providing the opportunity to customize the space to your liking. Enjoy lakefront living at its finest. Sale to include additional 1.8 acre backlot.

## Additional Features:

Basement: Egress Window(s), Full, Insulating Concrete Forms, Partially Finished Fuel: Propane Heat: Forced Air Sewer: Private Sewer Water: Private Air Conditioning: Central Air