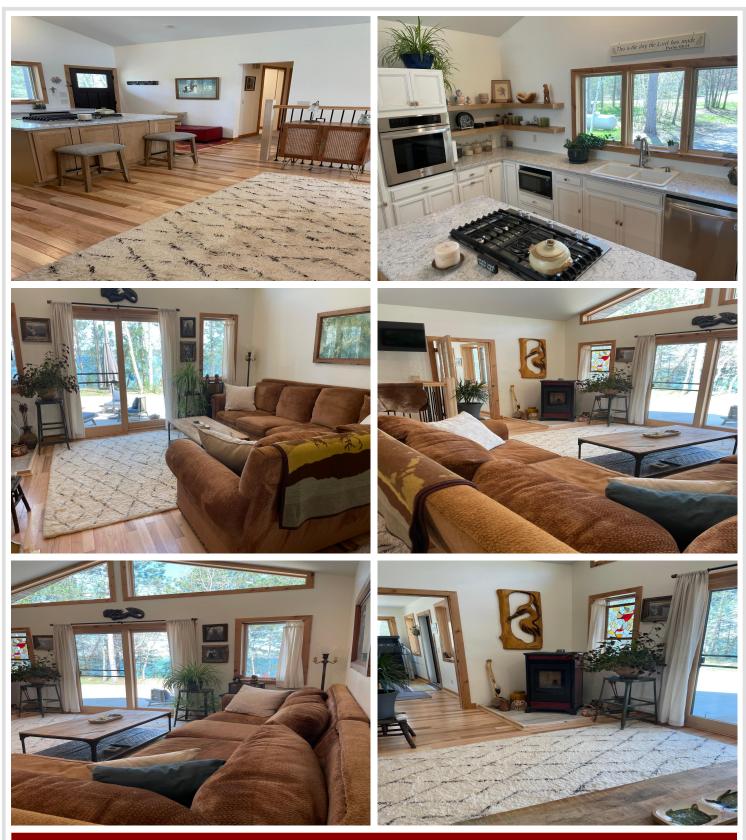

## **Description:**

Discover luxury lakeside living in northern Minnesota with this stunning 2+ bedroom, 2+ bath home located on the shores of Midge Lake just east of Bemidji. Enjoy the perfect sand lakeshore, aluminum dock and motorized boatlift and 50 amp RV hookup. Relax on the custom concrete patio and enjoy sunsets and a cozy campfire in the firepit.

Step inside to find high-end finishes and features throughout, including stainless steel appliances, Marvin windows, and quartz countertops in the chef's kitchen. Stay comfortable year-round with Lenox central heat/air and a Ravelli pellet stove fireplace in the living room. The home also boasts insulated concrete form construction and a Navien on-demand hot water system.