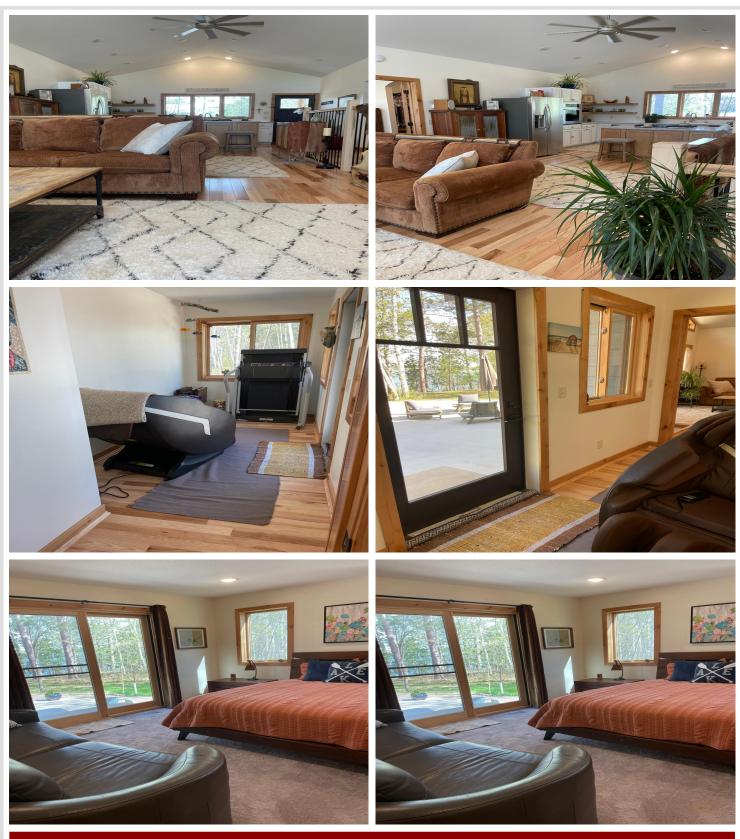

Step inside to find high-end finishes and features throughout, including stainless steel appliances, Marvin windows, and quartz countertops in the chef's kitchen. Stay comfortable year-round with Lenox central heat/air and a Ravelli pellet stove fireplace in the living room. The home also boasts insulated concrete form construction and a Navien on-demand hot water system.

The lower level is partially finished featuring a third bathroom, bedroom and family room providing the opportunity to customize the space to your liking. Enjoy lakefront living at its finest. Sale to include additional 1.8 acre backlot.