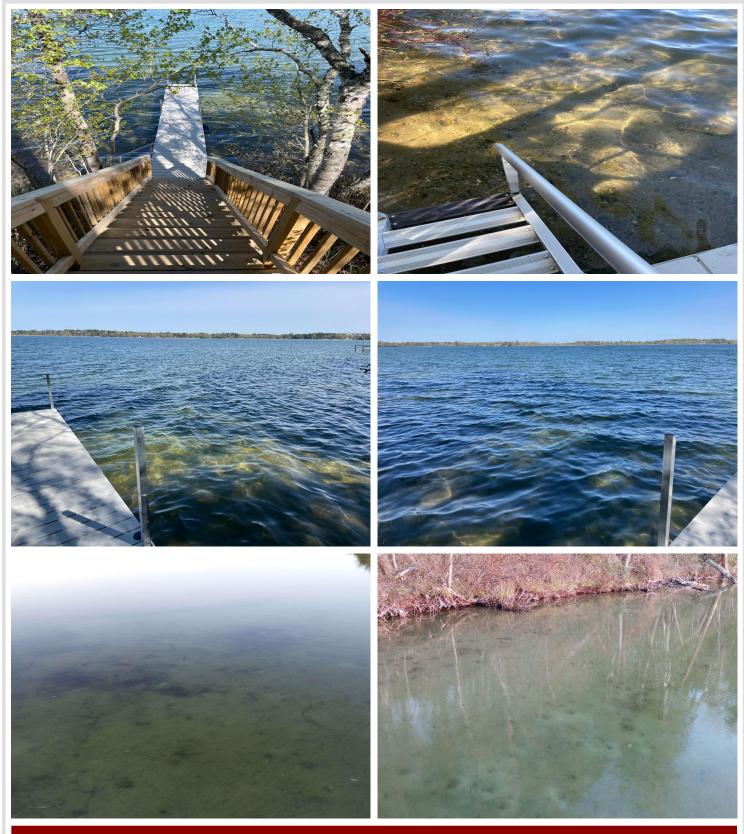

## **Description:**

Discover luxury lakeside living in northern Minnesota with this stunning 2+ bedroom, 2+ bath home located on the shores of Midge Lake just east of Bemidji. Enjoy the perfect sand lakeshore, aluminum dock and motorized boatlift and 50 amp RV hookup. Relax on the custom concrete patio and enjoy sunsets and a cozy campfire in the firepit.