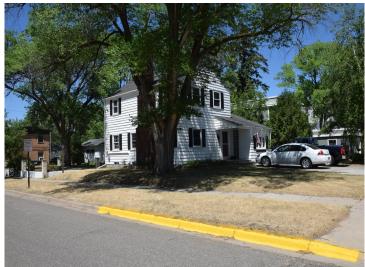

## **Description:**

Classic 2 story mid-century colonial home on corner lot. 4 bed 2 bath. Hardwood floors, paved drive, mature trees, within walking distance to Bemidji State University and downtown Bemidji. Rental license in place.

### **Driving Directions:**

On the corner of 14th & Beltrami

Listed By:

Better Homes and Gardens Real Estate First Choi

Affinity Real Estate Inc. participates in the Regional Multiple Listing Service of Minnesota, Inc Broker Reciprocity (sm) program, allowing us to display other broker's listings on our website. All properties are subject to prior sale, change or withdrawal.