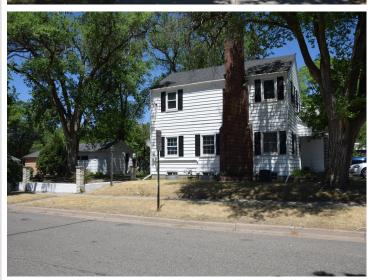

## **Description:**

Classic 2 story mid-century colonial home on corner lot. 4 bed 2 bath. Hardwood floors, paved drive, mature trees, within walking distance to Bemidji State University and downtown Bemidji. Rental license in place.

### **Additional Details:**

Year Built 1941 Lot Acres 0.16 Lot Dimensions 50x140 Garage Stalls 1 School District 31 Taxes \$2,328 Taxes with Assessments \$2,328 Tax Year 2023