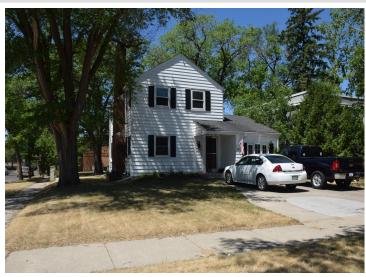

## **Description:**

Classic 2 story mid-century colonial home on corner lot. 4 bed 2 bath. Hardwood floors, paved drive, mature trees, within walking distance to Bemidji State University and downtown Bemidji. Rental license in place.