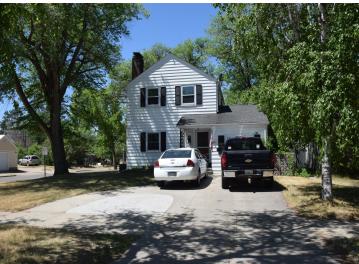

## **Description:**

Classic 2 story mid-century colonial home on corner lot. 4 bed 2 bath. Hardwood floors, paved drive, mature trees, within walking distance to Bemidji State University and downtown Bemidji. Rental license in place.

### **Additional Details:**

Year Built 1941 Lot Acres 0.16 Lot Dimensions 50x140 Garage Stalls 1 School District 31 Taxes \$2,328 Taxes with Assessments \$2,328 Tax Year 2023