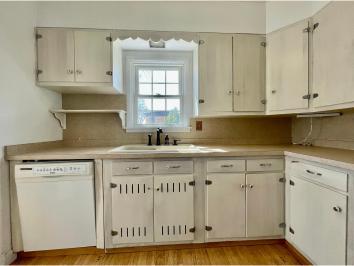

## **Description:**

Classic 2 story mid-century colonial home on corner lot. 4 bed 2 bath. Hardwood floors, paved drive, mature trees, within walking distance to Bemidji State University and downtown Bemidji. Rental license in place.