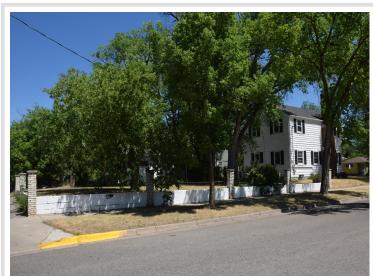

## **Description:**

Classic 2 story mid-century colonial home on corner lot. 4 bed 2 bath. Hardwood floors, paved drive, mature trees, within walking distance to Bemidji State University and downtown Bemidji. Rental license in place.

### **Additional Details:**

Year Built 1941 Lot Acres 0.16 Lot Dimensions 50x140 Garage Stalls 1 School District 31 Taxes \$2,328 Taxes with Assessments \$2,328 Tax Year 2023