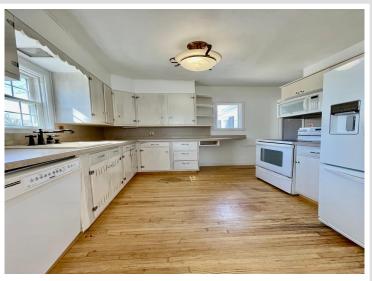

## **Description:**

Classic 2 story mid-century colonial home on corner lot. 4 bed 2 bath. Hardwood floors, paved drive, mature trees, within walking distance to Bemidji State University and downtown Bemidji. Rental license in place.

#### Additional Features:

Basement: Full, Concrete, Partially Finished Fuel: Natural Gas Garage: 1 Heat: Forced Air Sewer: City Sewer/Connected Water: City Water/Connected Air Conditioning: Central Air