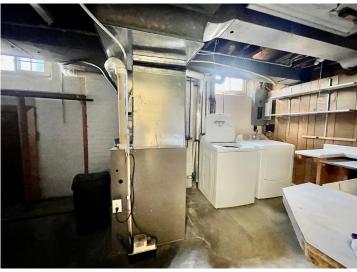

#### Additional Features:

Basement: Full, Concrete, Partially Finished Fuel: Natural Gas Garage: 1 Heat: Forced Air Sewer: City Sewer/Connected Water: City Water/Connected Air Conditioning: Central Air