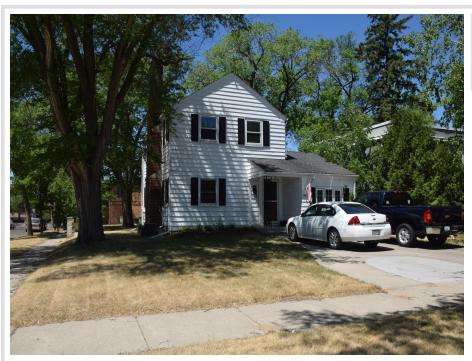

## **Description:**

Classic 2 story mid-century colonial home on corner lot. 4 bed 2 bath. Hardwood floors, paved drive, mature trees, within walking distance to Bemidji State University and downtown Bemidji. Rental license in place.

### **Additional Details:**

Year Built 1941 Lot Acres 0.16 Lot Dimensions 50x140 Garage Stalls 1 School District 31 Taxes \$2,328 Taxes with Assessments \$2,328 Tax Year 2023