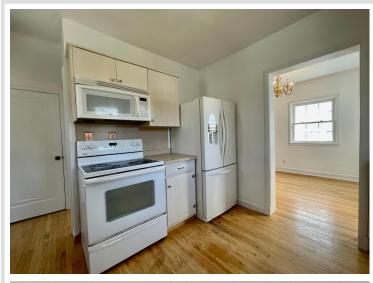

## **Description:**

Classic 2 story mid-century colonial home on corner lot. 4 bed 2 bath. Hardwood floors, paved drive, mature trees, within walking distance to Bemidji State University and downtown Bemidji. Rental license in place.