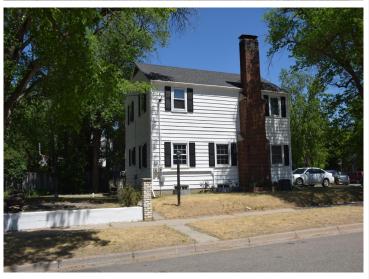

## **Description:**

Classic 2 story mid-century colonial home on corner lot. 4 bed 2 bath. Hardwood floors, paved drive, mature trees, within walking distance to Bemidji State University and downtown Bemidji. Rental license in place.

### **Additional Details:**

Year Built 1941 Lot Acres 0.16 Lot Dimensions 50x140 Garage Stalls 1 School District 31 Taxes \$2,328 Taxes with Assessments \$2,328 Tax Year 2023