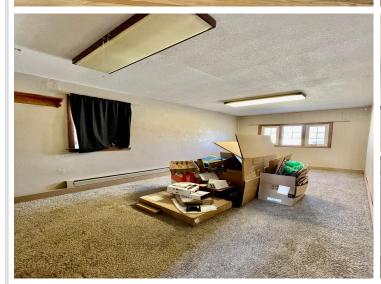

## **Description:**

Classic 2 story mid-century colonial home on corner lot. 4 bed 2 bath. Hardwood floors, paved drive, mature trees, within walking distance to Bemidji State University and downtown Bemidji. Rental license in place.

#### Additional Features:

Basement: Full, Concrete, Partially Finished Fuel: Natural Gas Garage: 1 Heat: Forced Air Sewer: City Sewer/Connected Water: City Water/Connected Air Conditioning: Central Air