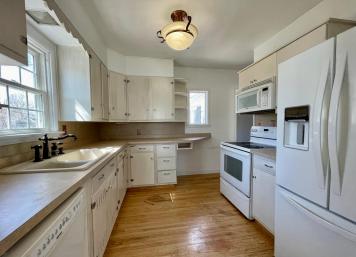

## **Description:**

Classic 2 story mid-century colonial home on corner lot. 4 bed 2 bath. Hardwood floors, paved drive, mature trees, within walking distance to Bemidji State University and downtown Bemidji. Rental license in place.