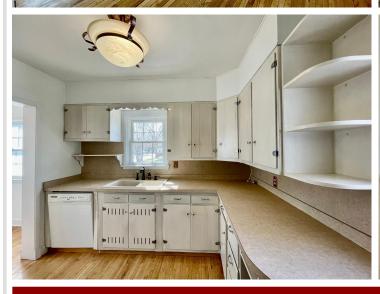

## **Description:**

Classic 2 story mid-century colonial home on corner lot. 4 bed 2 bath. Hardwood floors, paved drive, mature trees, within walking distance to Bemidji State University and downtown Bemidji. Rental license in place.