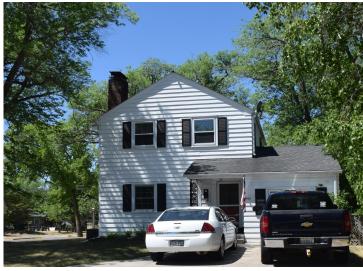

## **Description:**

Classic 2 story mid-century colonial home on corner lot. 4 bed 2 bath. Hardwood floors, paved drive, mature trees, within walking distance to Bemidji State University and downtown Bemidji. Rental license in place.

### **Additional Details:**

Year Built 1941 Lot Acres 0.16 Lot Dimensions 50x140 Garage Stalls 1 School District 31 Taxes \$2,328 Taxes with Assessments \$2,328 Tax Year 2023