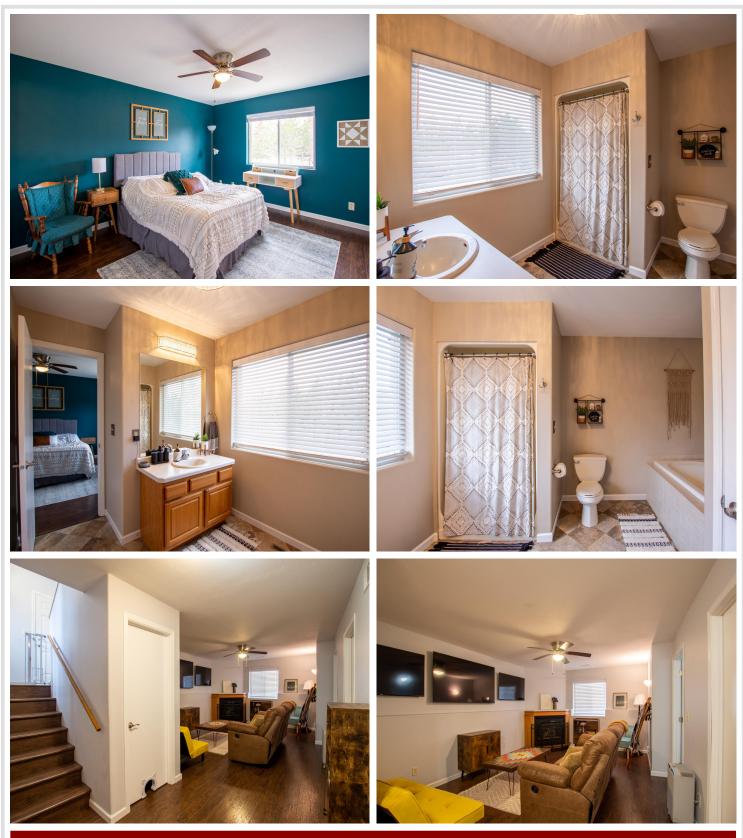

### **Description:**

Are you looking for a home with an amazing owner's suite and an extra triple insulated garage. If so, this is the home for you! This 4 bed 3 bath home has been well cared for inside and out. You will appreciate all the little extras like; a touch of shiplap here and there, solid surface counter tops, stainless appliances and 2 newly updated bathrooms. The backyard has a ton of room to run and play and everyone will love the cute playhouse! This home is conveniently located so close to Lake Bemidji, The Country Club, The State Park and Movil Maze.