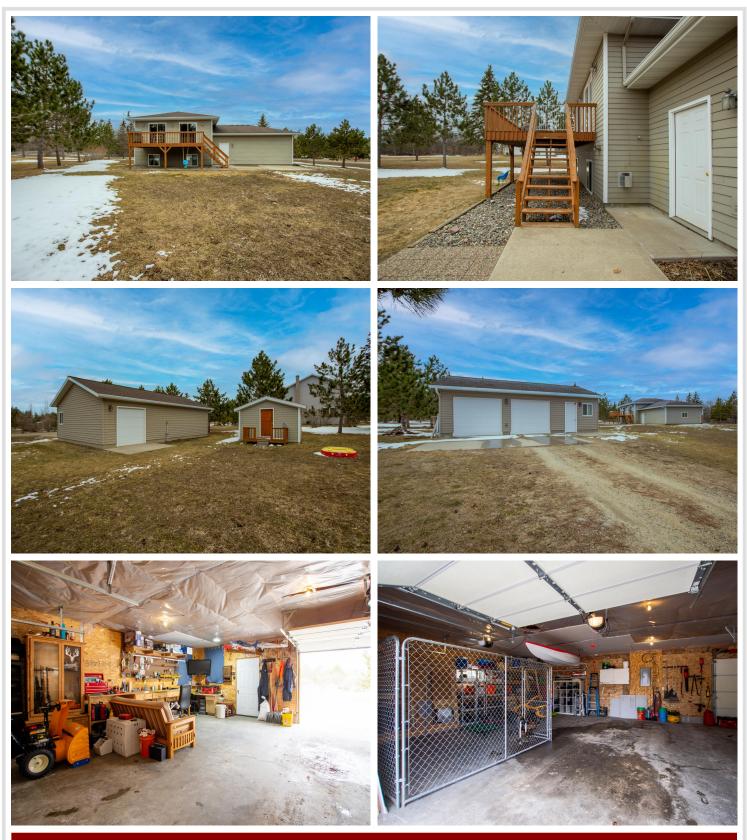

### **Description:**

Are you looking for a home with an amazing owner's suite and an extra triple insulated garage. If so, this is the home for you! This 4 bed 3 bath home has been well cared for inside and out. You will appreciate all the little extras like; a touch of shiplap here and there, solid surface counter tops, stainless appliances and 2 newly updated bathrooms. The backyard has a ton of room to run and play and everyone will love the cute playhouse! This home is conveniently located so close to Lake Bemidji, The Country Club, The State Park and Movil Maze.

#### Additional Features:

Basement: Daylight/Lookout Windows, Egress Window(s), Finished, Full Fuel: Natural Gas Garage: 5 Heat: Forced Air Sewer: Private Sewer Water: Private Air Conditioning: Central Air