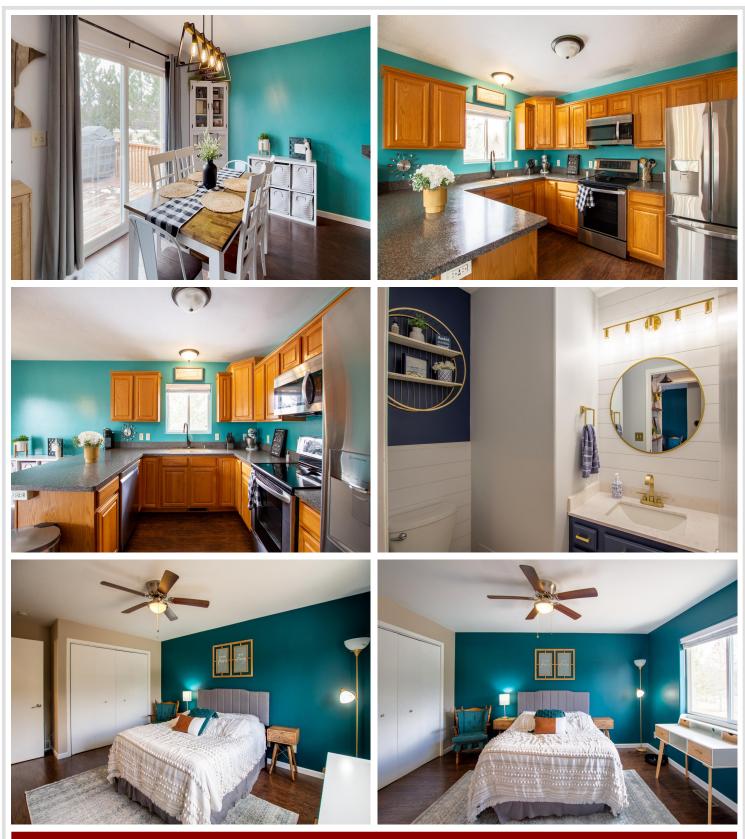

### **Description:**

Are you looking for a home with an amazing owner's suite and an extra triple insulated garage. If so, this is the home for you! This 4 bed 3 bath home has been well cared for inside and out. You will appreciate all the little extras like; a touch of shiplap here and there, solid surface counter tops, stainless appliances and 2 newly updated bathrooms. The backyard has a ton of room to run and play and everyone will love the cute playhouse! This home is conveniently located so close to Lake Bemidji, The Country Club, The State Park and Movil Maze.