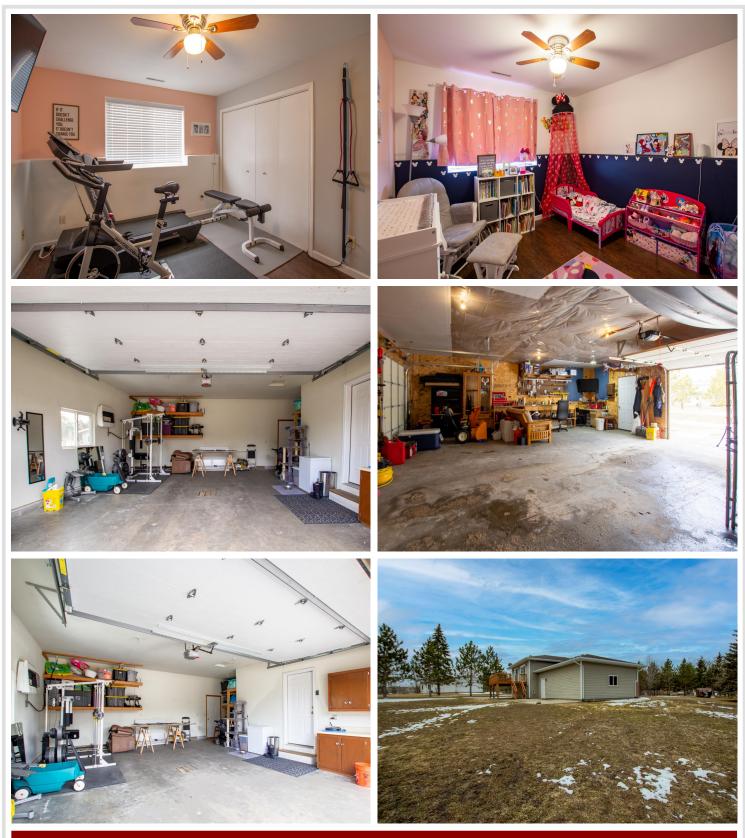

### **Description:**

Are you looking for a home with an amazing owner's suite and an extra triple insulated garage. If so, this is the home for you! This 4 bed 3 bath home has been well cared for inside and out. You will appreciate all the little extras like; a touch of shiplap here and there, solid surface counter tops, stainless appliances and 2 newly updated bathrooms. The backyard has a ton of room to run and play and everyone will love the cute playhouse! This home is conveniently located so close to Lake Bemidji, The Country Club, The State Park and Movil Maze.

#### Additional Features:

Basement: Daylight/Lookout Windows, Egress Window(s), Finished, Full Fuel: Natural Gas Garage: 5 Heat: Forced Air Sewer: Private Sewer Water: Private Air Conditioning: Central Air