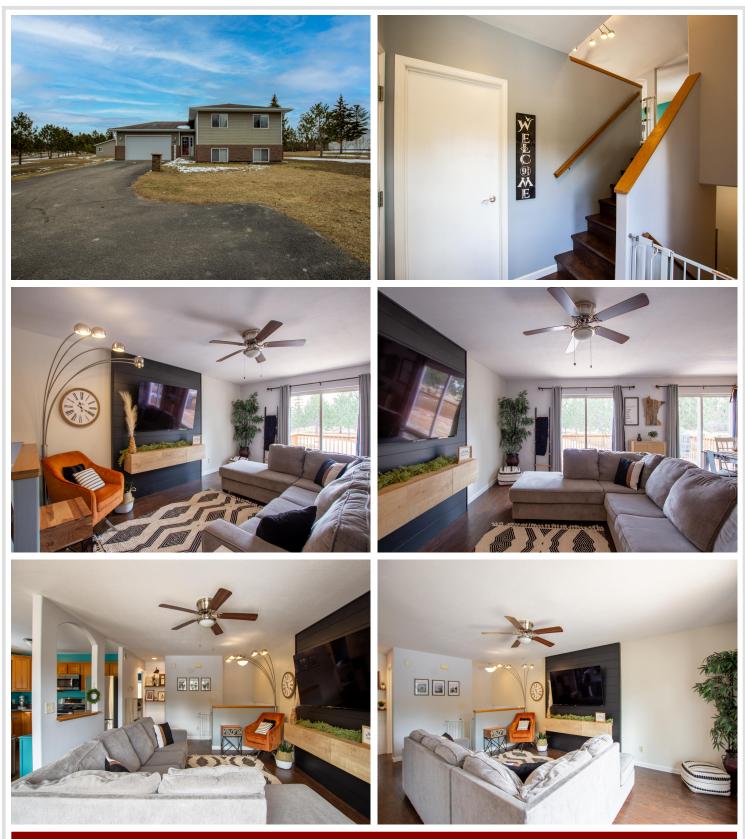

### **Description:**

Are you looking for a home with an amazing owner's suite and an extra triple insulated garage. If so, this is the home for you! This 4 bed 3 bath home has been well cared for inside and out. You will appreciate all the little extras like; a touch of shiplap here and there, solid surface counter tops, stainless appliances and 2 newly updated bathrooms. The backyard has a ton of room to run and play and everyone will love the cute playhouse! This home is conveniently located so close to Lake Bemidji, The Country Club, The State Park and Movil Maze.