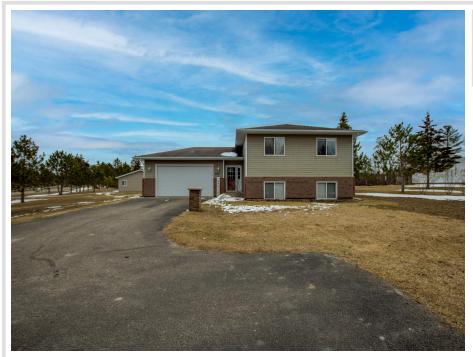

### **Description:**

Are you looking for a home with an amazing owner's suite and an extra triple insulated garage. If so, this is the home for you! This 4 bed 3 bath home has been well cared for inside and out. You will appreciate all the little extras like; a touch of shiplap here and there, solid surface counter tops, stainless appliances and 2 newly updated bathrooms. The backyard has a ton of room to run and play and everyone will love the cute playhouse! This home is conveniently located so close to Lake Bemidji, The Country Club, The State Park and Movil Maze.