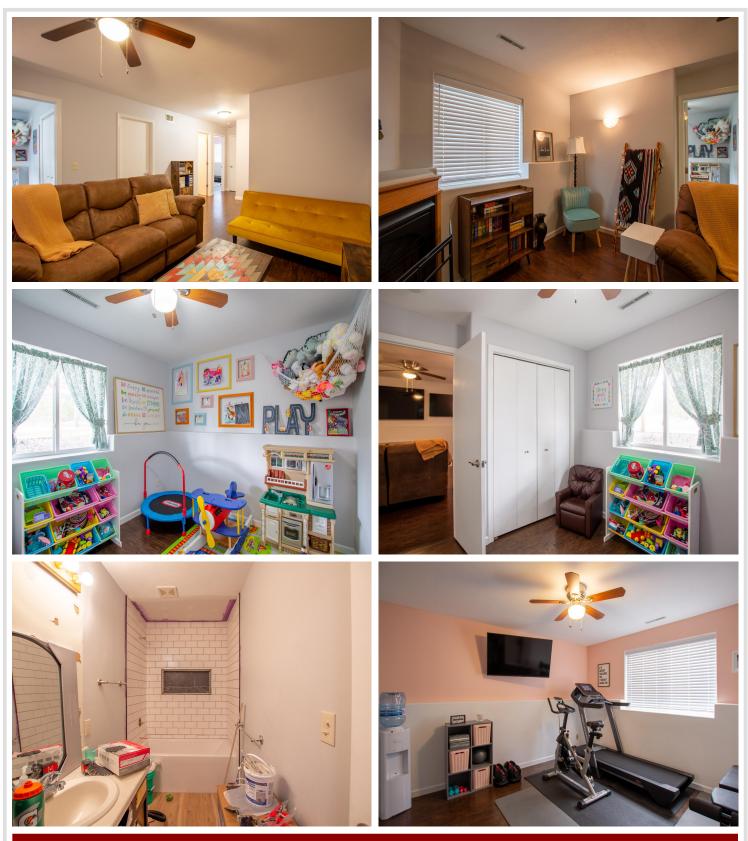

### **Description:**

Are you looking for a home with an amazing owner's suite and an extra triple insulated garage. If so, this is the home for you! This 4 bed 3 bath home has been well cared for inside and out. You will appreciate all the little extras like; a touch of shiplap here and there, solid surface counter tops, stainless appliances and 2 newly updated bathrooms. The backyard has a ton of room to run and play and everyone will love the cute playhouse! This home is conveniently located so close to Lake Bemidji, The Country Club, The State Park and Movil Maze.