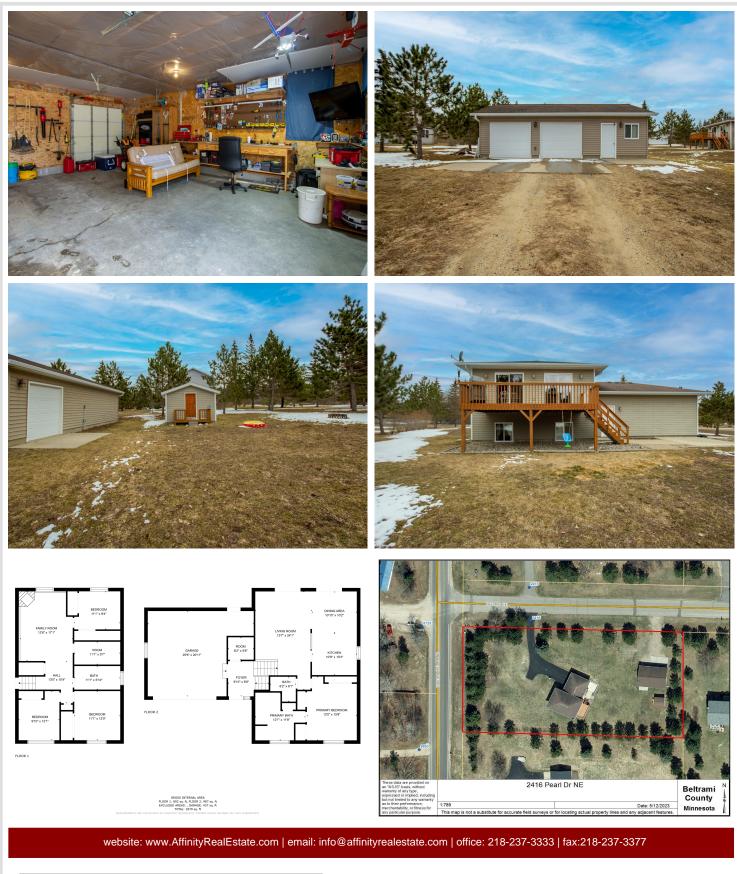

### **Description:**

Are you looking for a home with an amazing owner's suite and an extra triple insulated garage. If so, this is the home for you! This 4 bed 3 bath home has been well cared for inside and out. You will appreciate all the little extras like; a touch of shiplap here and there, solid surface counter tops, stainless appliances and 2 newly updated bathrooms. The backyard has a ton of room to run and play and everyone will love the cute playhouse! This home is conveniently located so close to Lake Bemidji, The Country Club, The State Park and Movil Maze.

#### Additional Details:

| 2001        |
|-------------|
| 1.03        |
| 150x3001131 |
| 5           |
| 31          |
| \$2,886     |
| \$2,886     |
| 2023        |
|             |