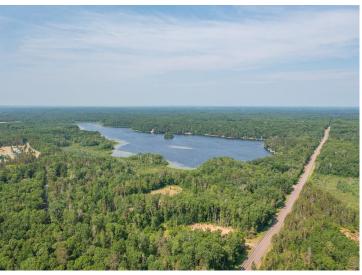

## **Description:**

HERE IT IS ... The highly desired and seldom available LAKESHORE WITH ACREAGE. Located in the heart of Central Minnesota's Beautiful Lakes Area. 18.3 acres with approx 300 +/- feet of lakeshore on beautiful Mayo Lake. Opportunity is endless, ripe with development potential, or build your Up North Get-A-Way and enjoy the elusive lake home with privacy. Located lees than a 1/2 mile from the new Lakes Tavern and a short drive to The Preserve golf course, The Shops at Nisswa, Down Town Pequot Lakes & the Paul Bunyan Bike Trail.

## **Driving Directions:**

From Nisswa, north on hwy 371 to West (Left) on Patriot Ave., to west (Left) on county Rd. 168, to sign and property on the south (Left) side of the road.

Listed By: Kurilla Real Estate LTD