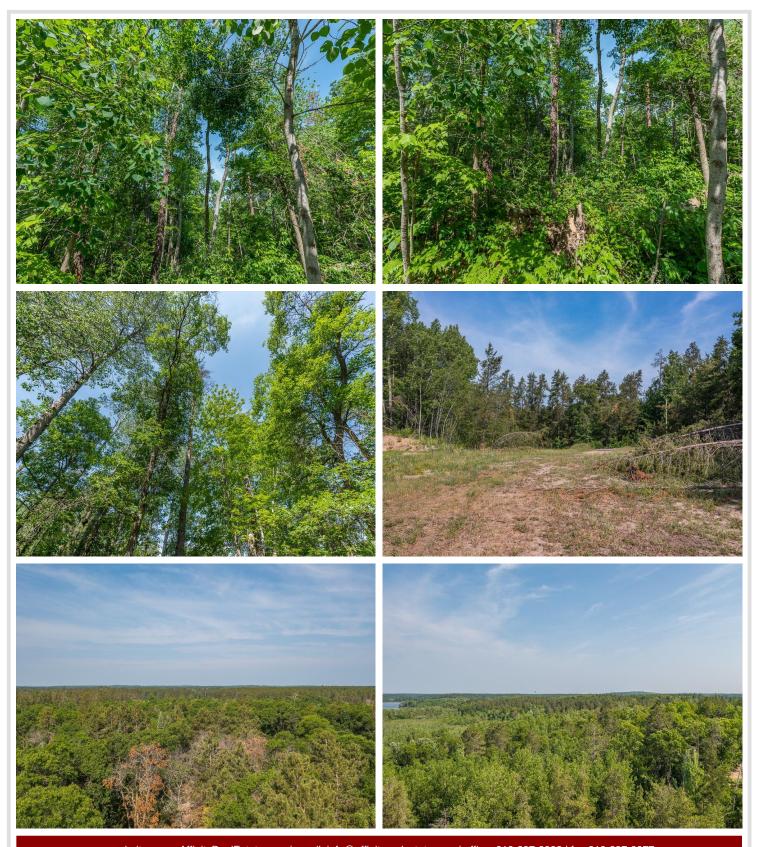

## **Description:**

HERE IT IS ... The highly desired and seldom available LAKESHORE WITH ACREAGE. Located in the heart of Central Minnesota's Beautiful Lakes Area. 18.3 acres with approx 300 +/- feet of lakeshore on beautiful Mayo Lake. Opportunity is endless, ripe with development potential, or build your Up North Get-A-Way and enjoy the elusive lake home with privacy. Located lees than a 1/2 mile from the new Lakes Tavern and a short drive to The Preserve golf course, The Shops at Nisswa, Down Town Pequot Lakes & the Paul Bunyan Bike Trail.