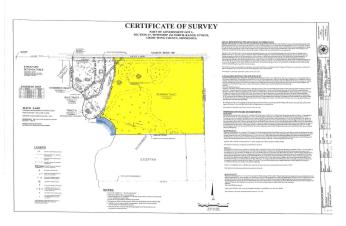

## **Additional Details:**

Lot Acres 18.3

300x708x918x827x918 Lot Dimensions

School District 186 Taxes \$1,442 Taxes with Assessments \$4,676 Tax Year 2024