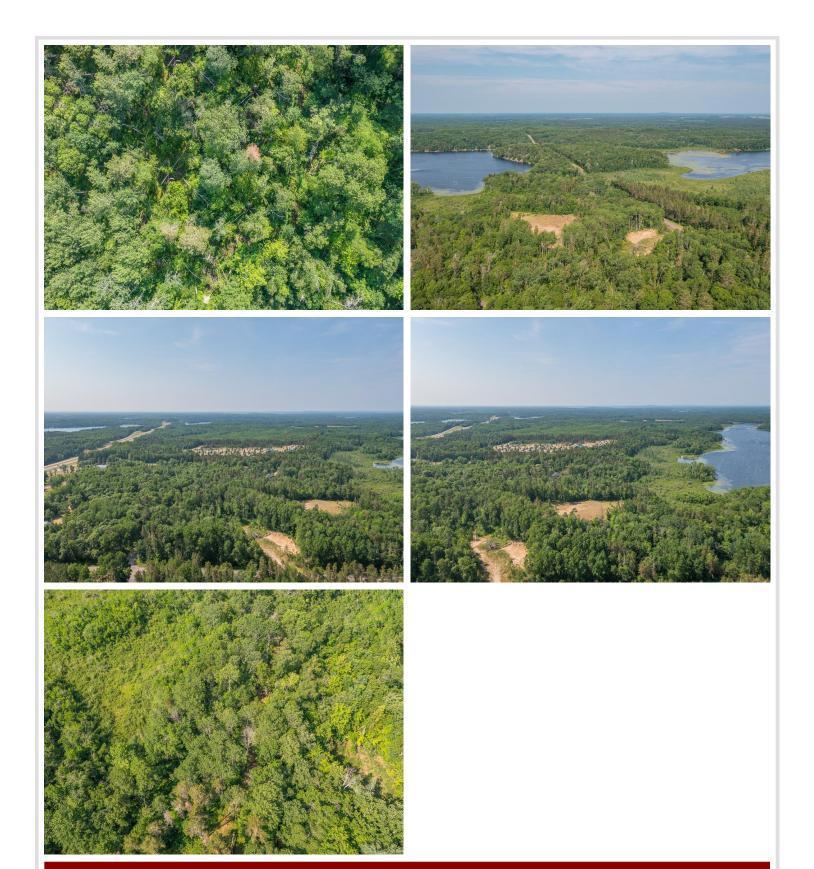

## **Description:**

HERE IT IS ... The highly desired and seldom available LAKESHORE WITH ACREAGE. Located in the heart of Central Minnesota's Beautiful Lakes Area. 18.3 acres with approx 300 +/- feet of lakeshore on beautiful Mayo Lake. Opportunity is endless, ripe with development potential, or build your Up North Get-A-Way and enjoy the elusive lake home with privacy. Located lees than a 1/2 mile from the new Lakes Tavern and a short drive to The Preserve golf course, The Shops at Nisswa, Down Town Pequot Lakes & the Paul Bunyan Bike Trail.

## **Additional Details:**

Lot Acres 18.3

300x708x918x827x918 Lot Dimensions

School District 186 Taxes \$1,442 Taxes with Assessments \$4,676 Tax Year 2024