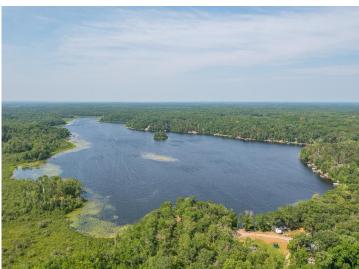

## **Description:**

HERE IT IS ... The highly desired and seldom available LAKESHORE WITH ACREAGE. Located in the heart of Central Minnesota's Beautiful Lakes Area. 18.3 acres with approx 300 +/- feet of lakeshore on beautiful Mayo Lake. Opportunity is endless, ripe with development potential, or build your Up North Get-A-Way and enjoy the elusive lake home with privacy. Located lees than a 1/2 mile from the new Lakes Tavern and a short drive to The Preserve golf course, The Shops at Nisswa, Down Town Pequot Lakes & the Paul Bunyan Bike Trail.

## **Additional Details:**

Lot Acres 18.3

300x708x918x827x918 Lot Dimensions

School District 186 Taxes \$1,442 Taxes with Assessments \$4,676 Tax Year 2024