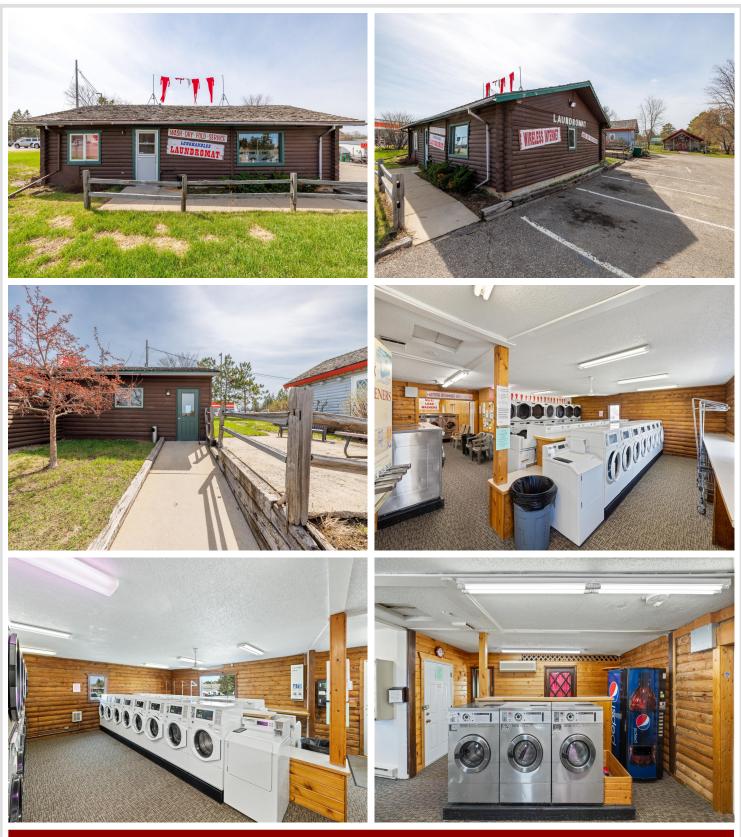

# **Description:**

Set on a deep lot comprised of .87 acres with 123' of HWY frontage in a prized location with amazing visibility. The property offers a longstanding laundry facility, pergola, storage shed and two other separate buildings suited for retail or summer business. Don't miss your chance at this amazing commercial opportunity.

Affinity Real Estate - 600 Park Avenue South - Park Rapids MN 56470

website: www.AffinityRealEstate.com | email: info@affinityrealestate.com | office: 218-237-3333 | fax:218-237-3377

**\$274,500** MLS 6369603 Commercial Sale 808 1st Street Park Rapids MN 56470