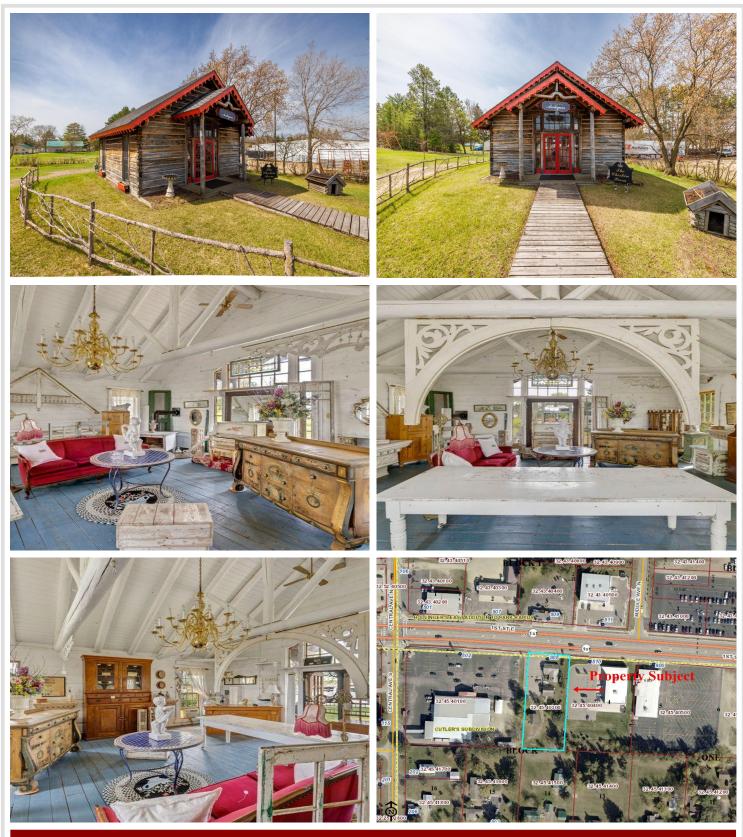

# **Description:**

Set on a deep lot comprised of .87 acres with 123' of HWY frontage in a prized location with amazing visibility. The property offers a longstanding laundry facility, pergola, storage shed and two other separate buildings suited for retail or summer business. Don't miss your chance at this amazing commercial opportunity.

# Additional Details:

| Year Built             | 1982            |
|------------------------|-----------------|
| Lot Acres              | 0.87            |
| Lot Dimensions         | 123x303x124x305 |
| School District        | 309             |
| Taxes                  | \$7,056         |
| Taxes with Assessments | \$7,056         |
| Tax Year               | 2022            |