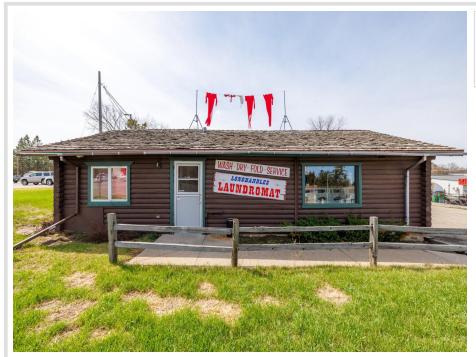

# **Description:**

Set on a deep lot comprised of .87 acres with 123' of HWY frontage in a prized location with amazing visibility. The property offers a longstanding laundry facility, pergola, storage shed and two other separate buildings suited for retail or summer business. Don't miss your chance at this amazing commercial opportunity.

Affinity Real Estate - 600 Park Avenue South - Park Rapids MN 56470

website: www.AffinityRealEstate.com | email: info@affinityrealestate.com | office: 218-237-3333 | fax:218-237-3377

**\$274,500** MLS 6369603 Commercial Sale 808 1st Street Park Rapids MN 56470