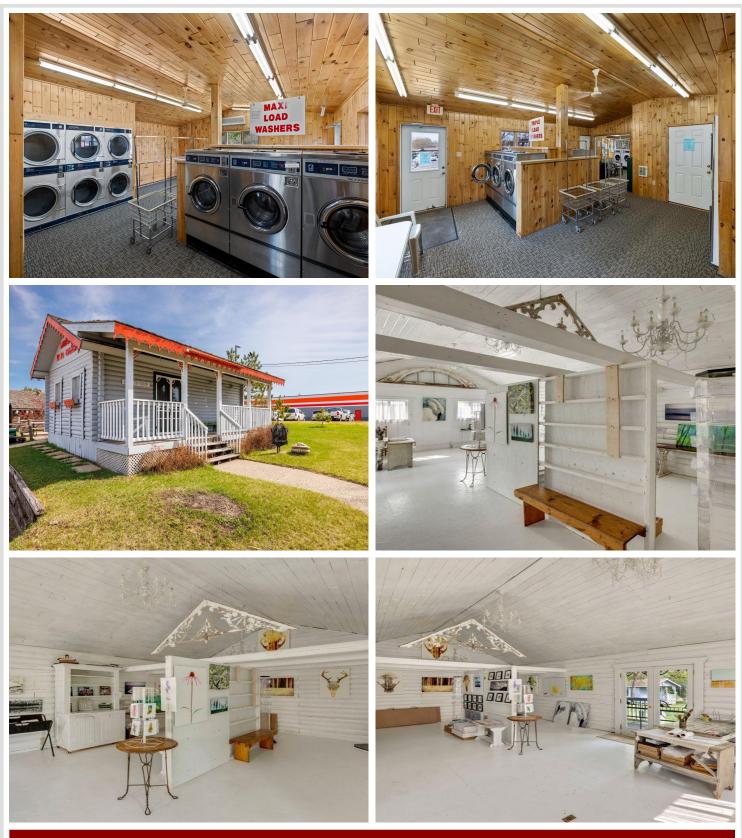

# **Description:**

Set on a deep lot comprised of .87 acres with 123' of HWY frontage in a prized location with amazing visibility. The property offers a longstanding laundry facility, pergola, storage shed and two other separate buildings suited for retail or summer business. Don't miss your chance at this amazing commercial opportunity.

Affinity Real Estate - 600 Park Avenue South - Park Rapids MN 56470

website: www.AffinityRealEstate.com | email: info@affinityrealestate.com | office: 218-237-3333 | fax:218-237-3377

**\$274,500** MLS 6369603 Commercial Sale 808 1st Street Park Rapids MN 56470