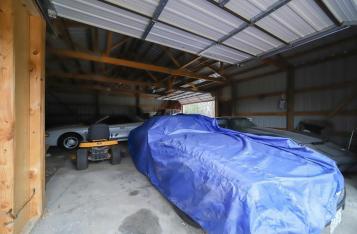

## **Additional Details:**

Year Built 1999 6.39 Lot Acres Lot Dimensions IRR 4 Garage Stalls School District 2174 Taxes \$358 Taxes with Assessments \$424 Tax Year 2023