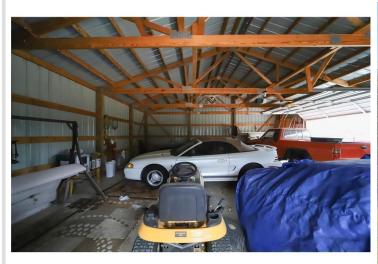

## **Additional Details:**

Year Built 1999 6.39 Lot Acres Lot Dimensions IRR 4 Garage Stalls School District 2174 Taxes \$358 Taxes with Assessments \$424 Tax Year 2023