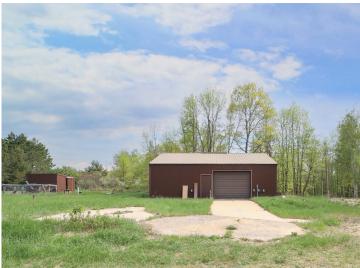

## **Description:**

Discover this remarkable 6+ acre lakefront property with a building already equipped with a full bathroom and a water heater, poised for transformation into a charming shed-style house. The property features essential amenities such as a well and septic system, making it ideal for a serene getaway. Additionally, it boasts the convenience of five RV hookups, making it perfect for hosting guests or renters. With over 50 feet of lakeshore on the serene Island Lake, you can enjoy your own private waterfront paradise. Island Lake is an exclusive, private lake with just a handful of cabins, ensuring a peaceful environment. Fishing enthusiasts will delight in the excellent fishing opportunities right at their doorstep, or you can easily trailer your boat to nearby Pine Mountain Lake for more adventures. This property offers boundless potential, whether you're seeking a private retreat, an income-generating vacation rental, or a year-round residence. Don't miss this unique opportunity!

## **Additional Details:**

Year Built 1999 6.39 Lot Acres Lot Dimensions IRR 4 Garage Stalls School District 2174 Taxes \$358 Taxes with Assessments \$424 Tax Year 2023