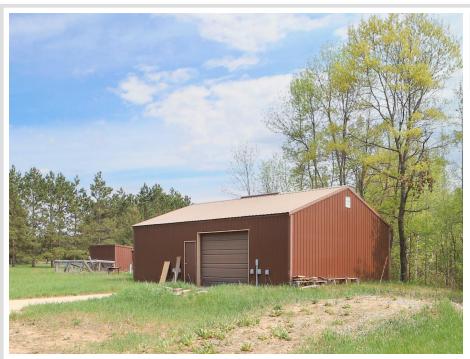

## **Description:**

Discover this remarkable 6+ acre lakefront property with a building already equipped with a full bathroom and a water heater, poised for transformation into a charming shed-style house. The property features essential amenities such as a well and septic system, making it ideal for a serene getaway. Additionally, it boasts the convenience of five RV hookups, making it perfect for hosting guests or renters. With over 50 feet of lakeshore on the serene Island Lake, you can enjoy your own private waterfront paradise. Island Lake is an exclusive, private lake with just a handful of cabins, ensuring a peaceful environment. Fishing enthusiasts will delight in the excellent fishing opportunities right at their doorstep, or you can easily trailer your boat to nearby Pine Mountain Lake for more adventures. This property offers boundless potential, whether you're seeking a private retreat, an income-generating vacation rental, or a year-round residence. Don't miss this unique opportunity!

## **Additional Details:**

Year Built 1999 6.39 Lot Acres Lot Dimensions IRR 4 Garage Stalls School District 2174 Taxes \$358 Taxes with Assessments \$424 Tax Year 2023