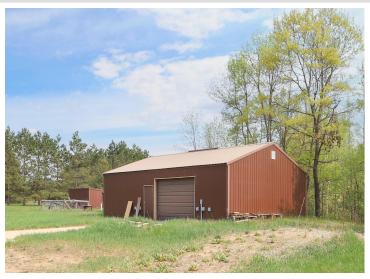

## **Description:**

Discover this remarkable 6+ acre lakefront property with a building already equipped with a full bathroom and a water heater, poised for transformation into a charming shed-style house. The property features essential amenities such as a well and septic system, making it ideal for a serene getaway. Additionally, it boasts the convenience of five RV hookups, making it perfect for hosting guests or renters. With over 50 feet of lakeshore on the serene Island Lake, you can enjoy your own private waterfront paradise. Island Lake is an exclusive, private lake with just a handful of cabins, ensuring a peaceful environment. Fishing enthusiasts will delight in the excellent fishing opportunities right at their doorstep, or you can easily trailer your boat to nearby Pine Mountain Lake for more adventures. This property offers boundless potential, whether you're seeking a private retreat, an income-generating vacation rental, or a year-round residence. Don't miss this unique opportunity!

## **Additional Details:**

Year Built 1999 6.39 Lot Acres Lot Dimensions IRR 4 Garage Stalls School District 2174 Taxes \$358 Taxes with Assessments \$424 Tax Year 2023