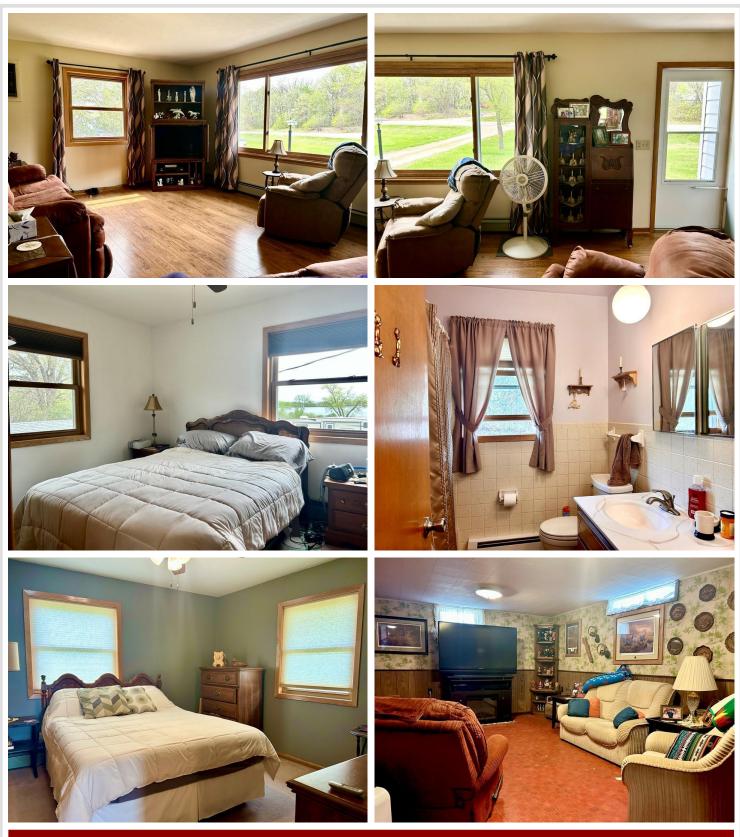

# **Description:**

Welcome to Middle Leaf Lake. This 3+ bedroom, 2 bath home, sits on over an acre of level land, with more than 200 feet of lake frontage. This large open yard provides a great space for entertaining. The level yard provides a very easy walk to the dock. Middle Leaf Lake is well known for its great fishing. The house comes fully furnished, making this an amazing opportunity to move right in and enjoy all that Otter Tail county has to offer. Lake properties like this are hard to come by. The pontoon is also negotiable!