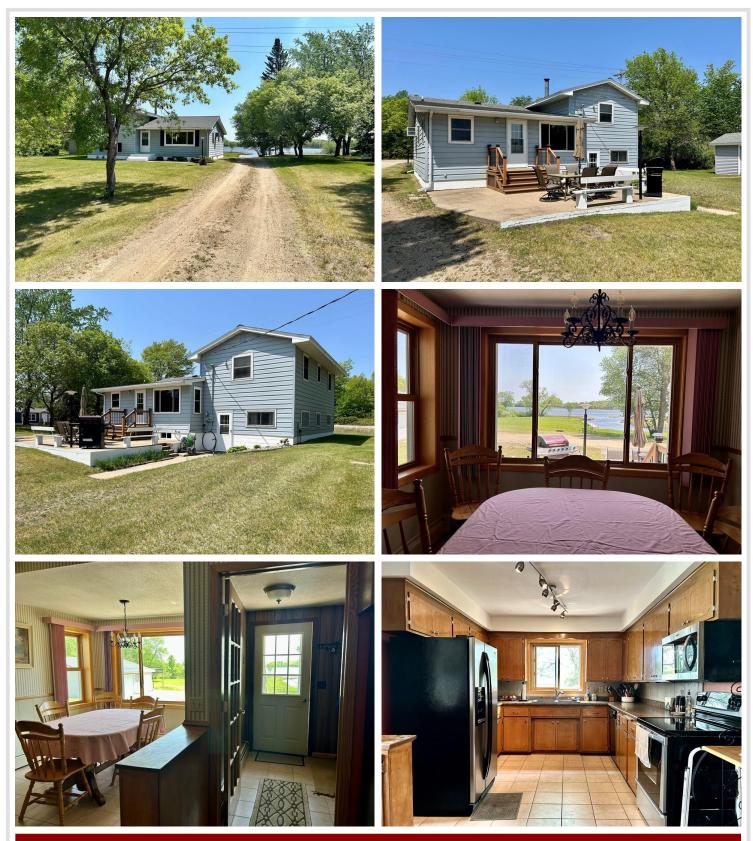

# **Description:**

Welcome to Middle Leaf Lake. This 3+ bedroom, 2 bath home, sits on over an acre of level land, with more than 200 feet of lake frontage. This large open yard provides a great space for entertaining. The level yard provides a very easy walk to the dock. Middle Leaf Lake is well known for its great fishing. The house comes fully furnished, making this an amazing opportunity to move right in and enjoy all that Otter Tail county has to offer. Lake properties like this are hard to come by. The pontoon is also negotiable!

### Additional Details:

| Year Built             | 1967            |
|------------------------|-----------------|
| Lot Acres              | 1.7             |
| Lot Dimensions         | 100x475x213x458 |
| Garage Stalls          | 3               |
| School District        | 545             |
| Taxes                  | \$70            |
| Taxes with Assessments | \$70            |
| Tax Year               | 2023            |