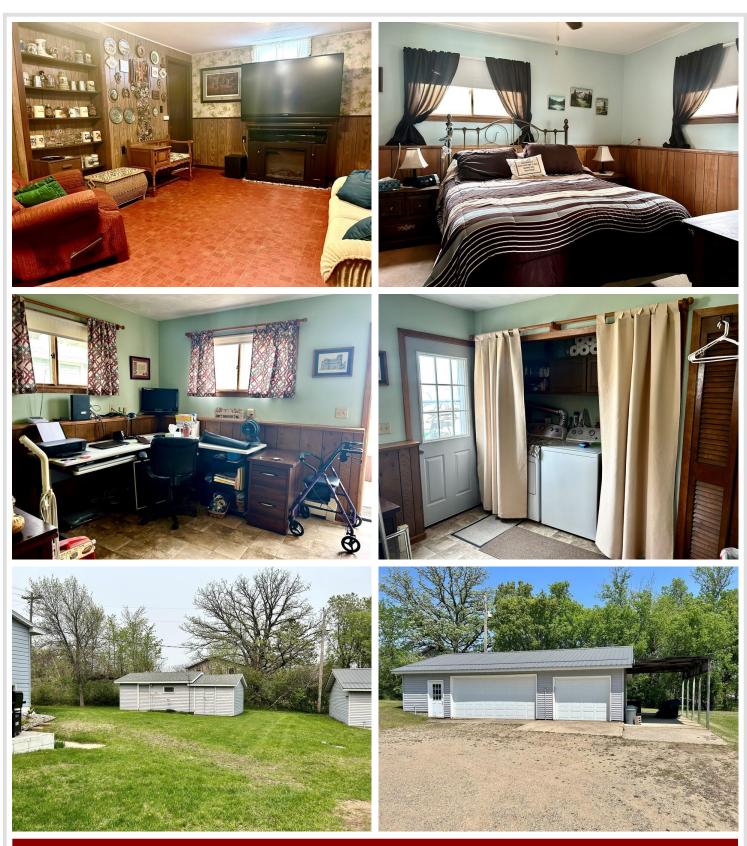

# **Description:**

Welcome to Middle Leaf Lake. This 3+ bedroom, 2 bath home, sits on over an acre of level land, with more than 200 feet of lake frontage. This large open yard provides a great space for entertaining. The level yard provides a very easy walk to the dock. Middle Leaf Lake is well known for its great fishing. The house comes fully furnished, making this an amazing opportunity to move right in and enjoy all that Otter Tail county has to offer. Lake properties like this are hard to come by. The pontoon is also negotiable!

### Additional Details:

| Year Built             | 1967            |
|------------------------|-----------------|
| Lot Acres              | 1.7             |
| Lot Dimensions         | 100x475x213x458 |
| Garage Stalls          | 3               |
| School District        | 545             |
| Taxes                  | \$70            |
| Taxes with Assessments | \$70            |
| Tax Year               | 2023            |

### Additional Features:

Basement: Block, Finished Fuel: Electric Garage: 3 Heat: Baseboard, Boiler Sewer: Mound Septic, Private Sewer Water: Sand Point Air Conditioning: Wall Unit(s)