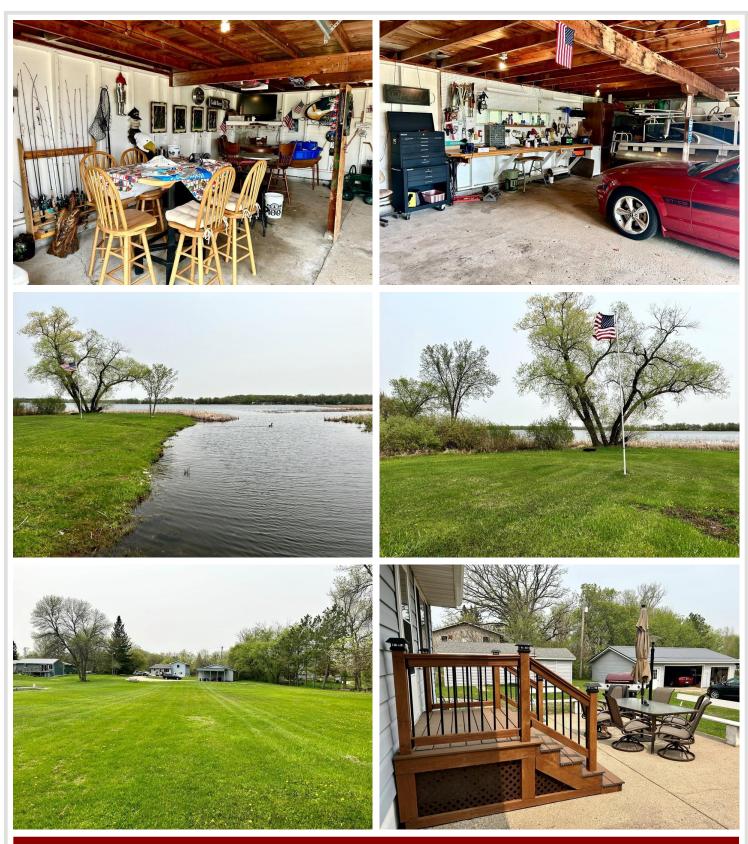

# **Description:**

Welcome to Middle Leaf Lake. This 3+ bedroom, 2 bath home, sits on over an acre of level land, with more than 200 feet of lake frontage. This large open yard provides a great space for entertaining. The level yard provides a very easy walk to the dock. Middle Leaf Lake is well known for its great fishing. The house comes fully furnished, making this an amazing opportunity to move right in and enjoy all that Otter Tail county has to offer. Lake properties like this are hard to come by. The pontoon is also negotiable!

### Additional Details:

| Year Built             | 1967            |
|------------------------|-----------------|
| Lot Acres              | 1.7             |
| Lot Dimensions         | 100x475x213x458 |
| Garage Stalls          | 3               |
| School District        | 545             |
| Taxes                  | \$70            |
| Taxes with Assessments | \$70            |
| Tax Year               | 2023            |

### Additional Features:

Basement: Block, Finished Fuel: Electric Garage: 3 Heat: Baseboard, Boiler Sewer: Mound Septic, Private Sewer Water: Sand Point Air Conditioning: Wall Unit(s)