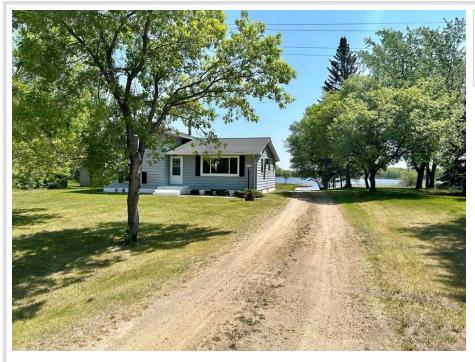

# **Description:**

Welcome to Middle Leaf Lake. This 3+ bedroom, 2 bath home, sits on over an acre of level land, with more than 200 feet of lake frontage. This large open yard provides a great space for entertaining. The level yard provides a very easy walk to the dock. Middle Leaf Lake is well known for its great fishing. The house comes fully furnished, making this an amazing opportunity to move right in and enjoy all that Otter Tail county has to offer. Lake properties like this are hard to come by. The pontoon is also negotiable!

# **Driving Directions:**

North on Henning on Sate Hwy 108 for approximately 4 miles, property on East side of road.

Listed By: Century 21 Atwood

Affinity Real Estate Inc. participates in the Regional Multiple Listing Service of Minnesota, Inc Broker Reciprocity (sm) program, allowing us to display other broker's listings on our website. All properties are subject to prior sale, change or withdrawal.