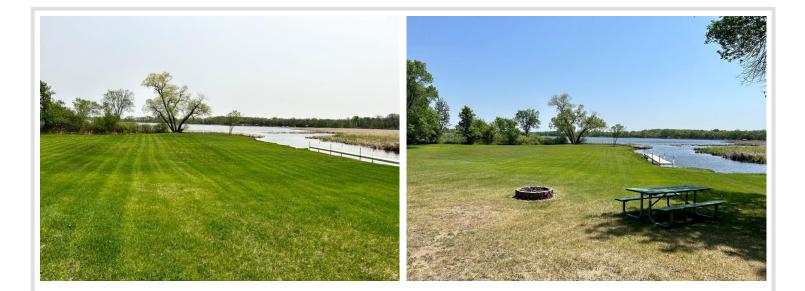

# **Description:**

Welcome to Middle Leaf Lake. This 3+ bedroom, 2 bath home, sits on over an acre of level land, with more than 200 feet of lake frontage. This large open yard provides a great space for entertaining. The level yard provides a very easy walk to the dock. Middle Leaf Lake is well known for its great fishing. The house comes fully furnished, making this an amazing opportunity to move right in and enjoy all that Otter Tail county has to offer. Lake properties like this are hard to come by. The pontoon is also negotiable!