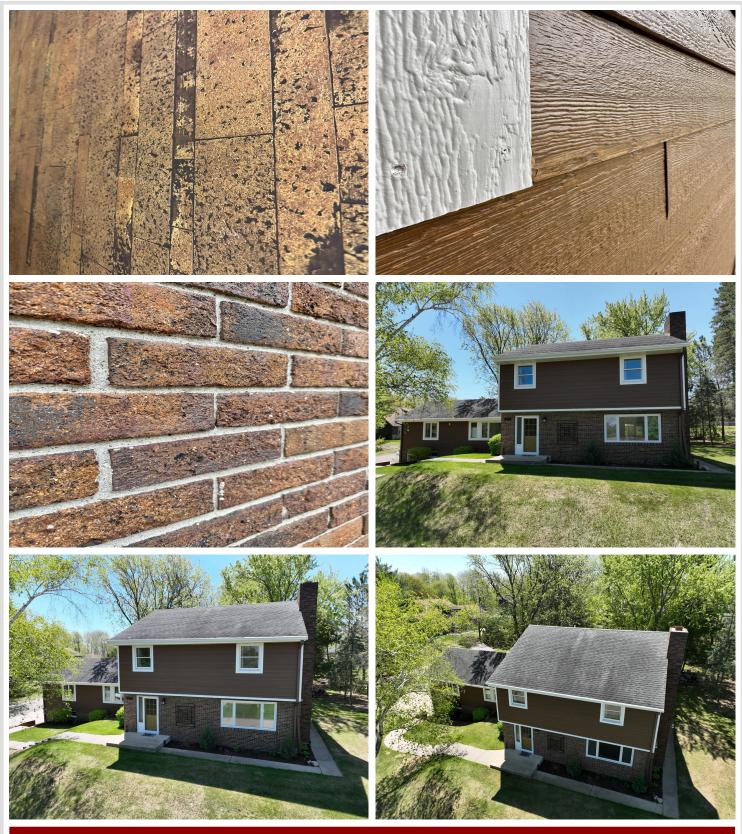

### **Description:**

With over 3200 finished square feet, this NEWLY RENOVATED charmer features a living room with a brick fireplace, spacious kitchen, formal dining room, bonus main level sitting area, large main level master suite with sitting area & 3/4 bath, main level laundry, an additional 4 bedrooms on the upper level, one of which has an attached <sup>3</sup>/<sub>4</sub> bath, lower level family room area, and an OVERSIZED 2-stall tucked under garage. This large lot features plenty of room for outdoor living & a beautiful patio right off of the new dining room patio door. Additional improvements include low-maintenance siding, flooring, appliances, paint, light fixtures, water heater, and natural gas boiler. This quiet neighborhood is located just 2 blocks from the WHA school & is just blocks from picturesque downtown Walker for shopping, dining, pubs, Walker City Park, and the public landing to Leech Lake. Walker is also home to 2 of the largest state trail systems for all of your hiking, biking & snowmobile adventures.

#### Additional Details:

| Year Built             | 1970    |
|------------------------|---------|
| Lot Acres              | 0.34    |
| Lot Dimensions         | 100x150 |
| Garage Stalls          | 2       |
| School District        | 113     |
| Taxes                  | \$3,130 |
| Taxes with Assessments | \$3,196 |
| Tax Year               | 2023    |
|                        |         |