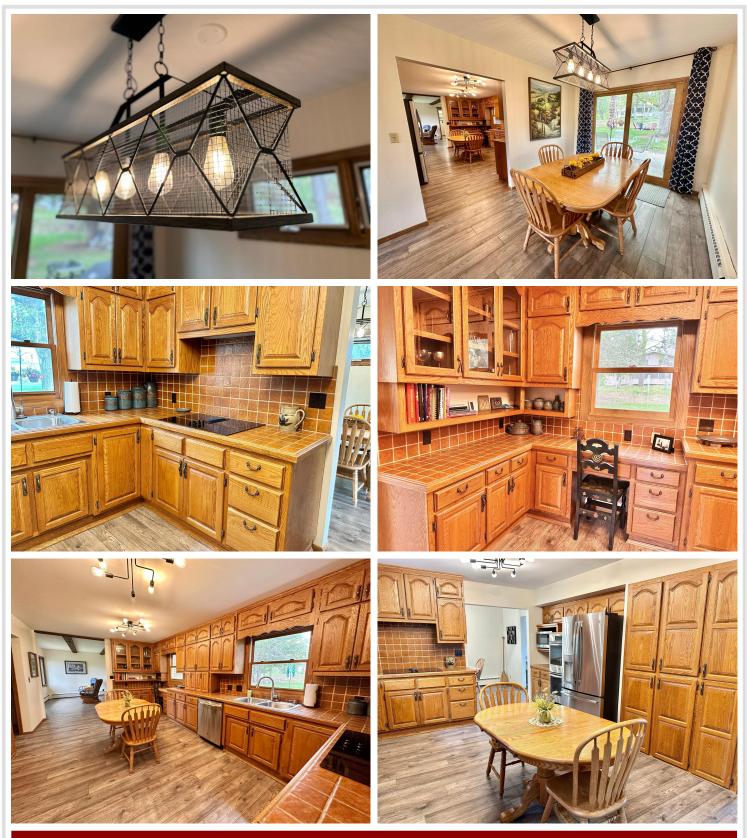

### **Description:**

With over 3200 finished square feet, this NEWLY RENOVATED charmer features a living room with a brick fireplace, spacious kitchen, formal dining room, bonus main level sitting area, large main level master suite with sitting area & 3/4 bath, main level laundry, an additional 4 bedrooms on the upper level, one of which has an attached <sup>3</sup>/<sub>4</sub> bath, lower level family room area, and an OVERSIZED 2-stall tucked under garage. This large lot features plenty of room for outdoor living & a beautiful patio right off of the new dining room patio door. Additional improvements include low-maintenance siding, flooring, appliances, paint, light fixtures, water heater, and natural gas boiler. This quiet neighborhood is located just 2 blocks from the WHA school & is just blocks from picturesque downtown Walker for shopping, dining, pubs, Walker City Park, and the public landing to Leech Lake. Walker is also home to 2 of the largest state trail systems for all of your hiking, biking & snowmobile adventures.