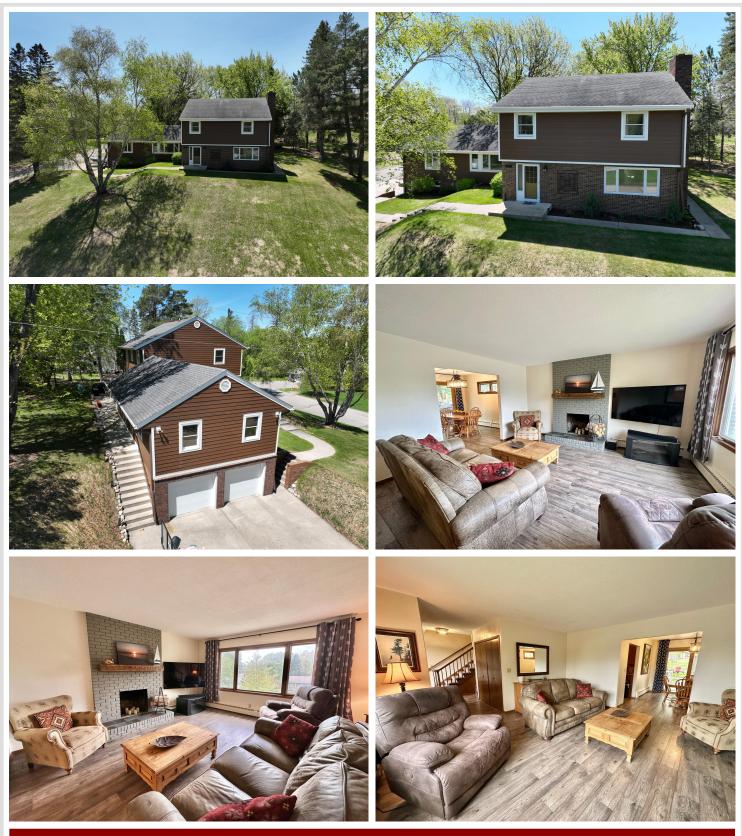

### **Description:**

With over 3200 finished square feet, this NEWLY RENOVATED charmer features a living room with a brick fireplace, spacious kitchen, formal dining room, bonus main level sitting area, large main level master suite with sitting area & 3/4 bath, main level laundry, an additional 4 bedrooms on the upper level, one of which has an attached <sup>3</sup>/<sub>4</sub> bath, lower level family room area, and an OVERSIZED 2-stall tucked under garage. This large lot features plenty of room for outdoor living & a beautiful patio right off of the new dining room patio door. Additional improvements include low-maintenance siding, flooring, appliances, paint, light fixtures, water heater, and natural gas boiler. This quiet neighborhood is located just 2 blocks from the WHA school & is just blocks from picturesque downtown Walker for shopping, dining, pubs, Walker City Park, and the public landing to Leech Lake. Walker is also home to 2 of the largest state trail systems for all of your hiking, biking & snowmobile adventures.