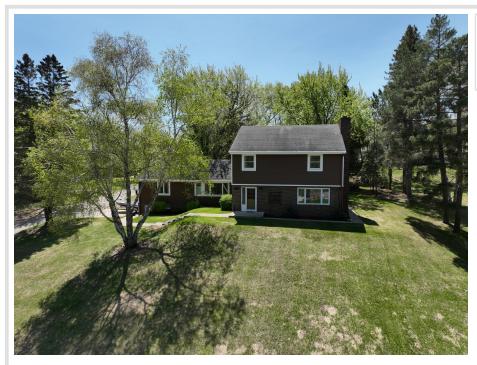

# \$309,900

3,424 sq ft 5 bedrooms 5 baths

113 Summit Avenue Walker MN 56484

Status: Closed

### **Description:**

With over 3200 finished square feet, this NEWLY RENOVATED charmer features a living room with a brick fireplace, spacious kitchen, formal dining room, bonus main level sitting area, large main level master suite with sitting area & 3/4 bath, main level laundry, an additional 4 bedrooms on the upper level, one of which has an attached <sup>3</sup>/<sub>4</sub> bath, lower level family room area, and an OVERSIZED 2-stall tucked under garage. This large lot features plenty of room for outdoor living & a beautiful patio right off of the new dining room patio door. Additional improvements include low-maintenance siding, flooring, appliances, paint, light fixtures, water heater, and natural gas boiler. This quiet neighborhood is located just 2 blocks from the WHA school & is just blocks from picturesque downtown Walker for shopping, dining, pubs, Walker City Park, and the public landing to Leech Lake. Walker is also home to 2 of the largest state trail systems for all of your hiking, biking & snowmobile adventures.