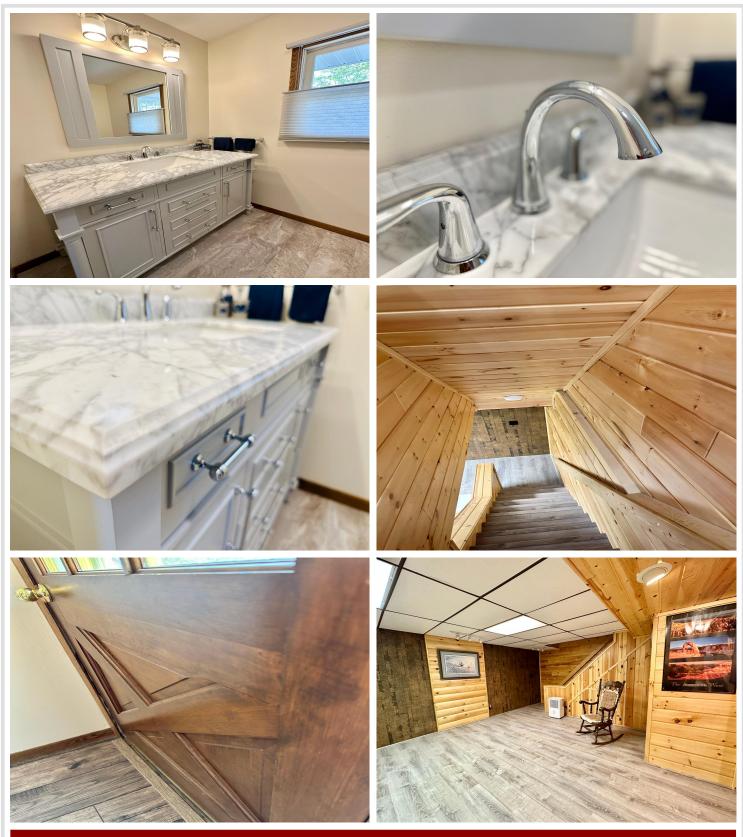

### **Description:**

With over 3200 finished square feet, this NEWLY RENOVATED charmer features a living room with a brick fireplace, spacious kitchen, formal dining room, bonus main level sitting area, large main level master suite with sitting area & 3/4 bath, main level laundry, an additional 4 bedrooms on the upper level, one of which has an attached <sup>3</sup>/<sub>4</sub> bath, lower level family room area, and an OVERSIZED 2-stall tucked under garage. This large lot features plenty of room for outdoor living & a beautiful patio right off of the new dining room patio door. Additional improvements include low-maintenance siding, flooring, appliances, paint, light fixtures, water heater, and natural gas boiler. This quiet neighborhood is located just 2 blocks from the WHA school & is just blocks from picturesque downtown Walker for shopping, dining, pubs, Walker City Park, and the public landing to Leech Lake. Walker is also home to 2 of the largest state trail systems for all of your hiking, biking & snowmobile adventures.

#### Additional Features:

Basement: Drain Tiled, 8 ft+ Pour, Partial, Concrete, Partially Finished, Storage Space, Walkout Fuel: Natural Gas Garage: 2 Heat: Boiler Sewer: City Sewer/Connected Water: City Water/Connected Air Conditioning: Window Unit(s)