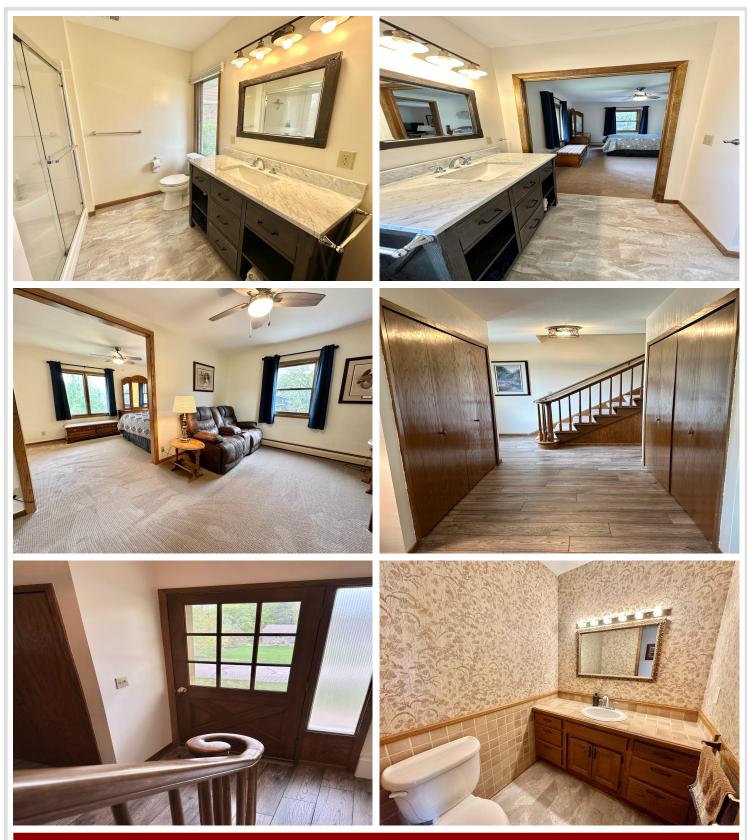

### **Description:**

With over 3200 finished square feet, this NEWLY RENOVATED charmer features a living room with a brick fireplace, spacious kitchen, formal dining room, bonus main level sitting area, large main level master suite with sitting area & 3/4 bath, main level laundry, an additional 4 bedrooms on the upper level, one of which has an attached <sup>3</sup>/<sub>4</sub> bath, lower level family room area, and an OVERSIZED 2-stall tucked under garage. This large lot features plenty of room for outdoor living & a beautiful patio right off of the new dining room patio door. Additional improvements include low-maintenance siding, flooring, appliances, paint, light fixtures, water heater, and natural gas boiler. This quiet neighborhood is located just 2 blocks from the WHA school & is just blocks from picturesque downtown Walker for shopping, dining, pubs, Walker City Park, and the public landing to Leech Lake. Walker is also home to 2 of the largest state trail systems for all of your hiking, biking & snowmobile adventures.