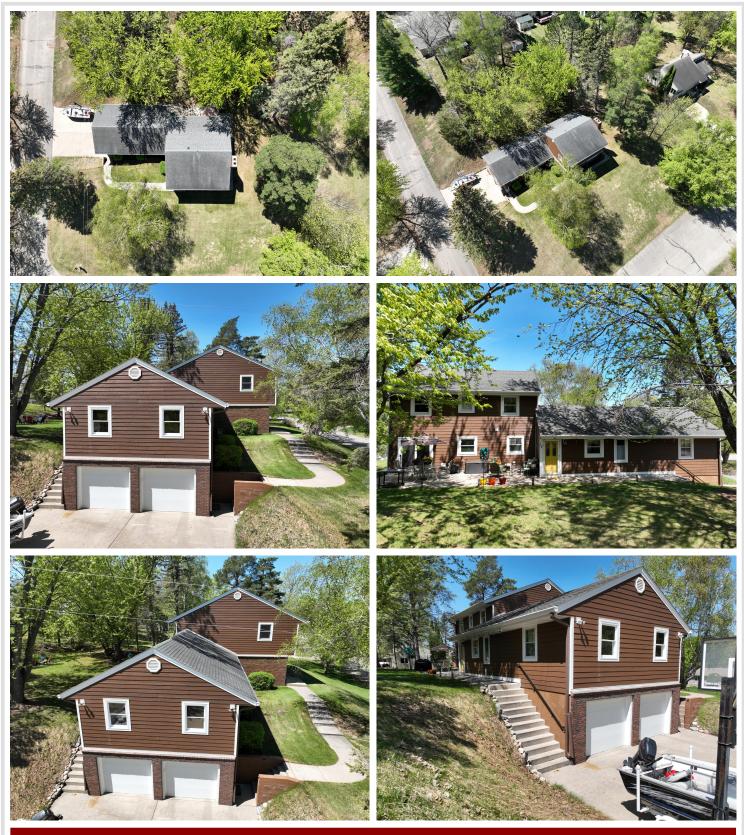

### **Description:**

With over 3200 finished square feet, this NEWLY RENOVATED charmer features a living room with a brick fireplace, spacious kitchen, formal dining room, bonus main level sitting area, large main level master suite with sitting area & 3/4 bath, main level laundry, an additional 4 bedrooms on the upper level, one of which has an attached <sup>3</sup>/<sub>4</sub> bath, lower level family room area, and an OVERSIZED 2-stall tucked under garage. This large lot features plenty of room for outdoor living & a beautiful patio right off of the new dining room patio door. Additional improvements include low-maintenance siding, flooring, appliances, paint, light fixtures, water heater, and natural gas boiler. This quiet neighborhood is located just 2 blocks from the WHA school & is just blocks from picturesque downtown Walker for shopping, dining, pubs, Walker City Park, and the public landing to Leech Lake. Walker is also home to 2 of the largest state trail systems for all of your hiking, biking & snowmobile adventures.

#### Additional Details:

| Year Built             | 1970    |
|------------------------|---------|
| Lot Acres              | 0.34    |
| Lot Dimensions         | 100x150 |
| Garage Stalls          | 2       |
| School District        | 113     |
| Taxes                  | \$3,130 |
| Taxes with Assessments | \$3,196 |
| Tax Year               | 2023    |
|                        |         |

#### Additional Features:

Basement: Drain Tiled, 8 ft+ Pour, Partial, Concrete, Partially Finished, Storage Space, Walkout Fuel: Natural Gas Garage: 2 Heat: Boiler Sewer: City Sewer/Connected Water: City Water/Connected Air Conditioning: Window Unit(s)