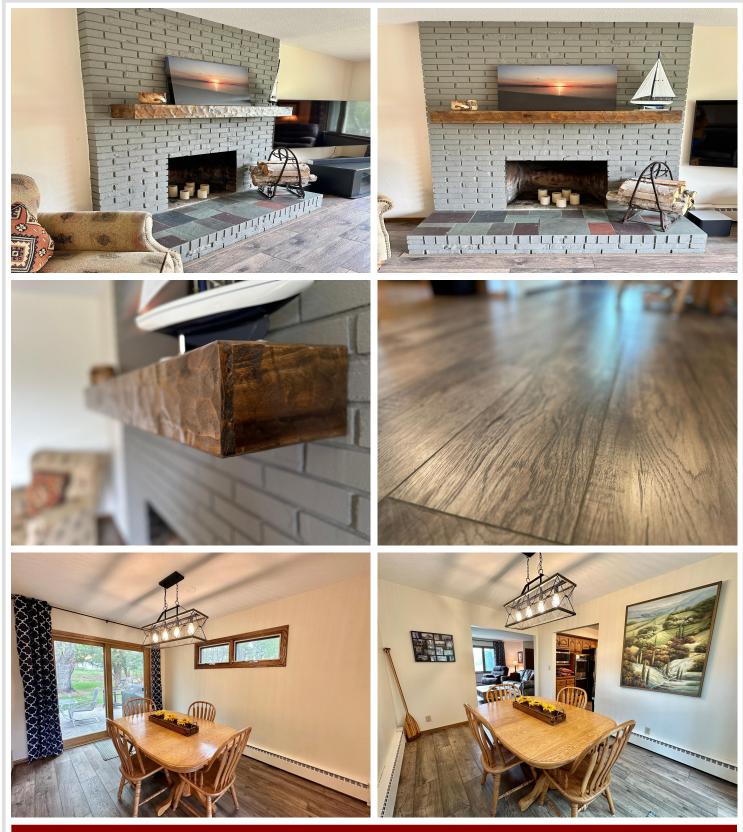

### **Description:**

With over 3200 finished square feet, this NEWLY RENOVATED charmer features a living room with a brick fireplace, spacious kitchen, formal dining room, bonus main level sitting area, large main level master suite with sitting area & 3/4 bath, main level laundry, an additional 4 bedrooms on the upper level, one of which has an attached <sup>3</sup>/<sub>4</sub> bath, lower level family room area, and an OVERSIZED 2-stall tucked under garage. This large lot features plenty of room for outdoor living & a beautiful patio right off of the new dining room patio door. Additional improvements include low-maintenance siding, flooring, appliances, paint, light fixtures, water heater, and natural gas boiler. This quiet neighborhood is located just 2 blocks from the WHA school & is just blocks from picturesque downtown Walker for shopping, dining, pubs, Walker City Park, and the public landing to Leech Lake. Walker is also home to 2 of the largest state trail systems for all of your hiking, biking & snowmobile adventures.