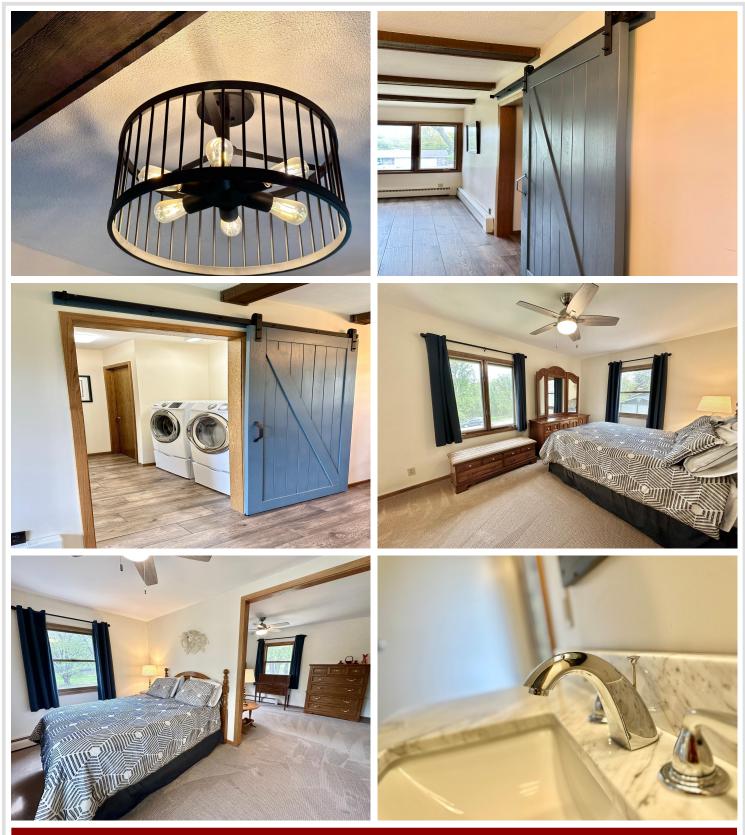

### **Description:**

With over 3200 finished square feet, this NEWLY RENOVATED charmer features a living room with a brick fireplace, spacious kitchen, formal dining room, bonus main level sitting area, large main level master suite with sitting area & 3/4 bath, main level laundry, an additional 4 bedrooms on the upper level, one of which has an attached <sup>3</sup>/<sub>4</sub> bath, lower level family room area, and an OVERSIZED 2-stall tucked under garage. This large lot features plenty of room for outdoor living & a beautiful patio right off of the new dining room patio door. Additional improvements include low-maintenance siding, flooring, appliances, paint, light fixtures, water heater, and natural gas boiler. This quiet neighborhood is located just 2 blocks from the WHA school & is just blocks from picturesque downtown Walker for shopping, dining, pubs, Walker City Park, and the public landing to Leech Lake. Walker is also home to 2 of the largest state trail systems for all of your hiking, biking & snowmobile adventures.