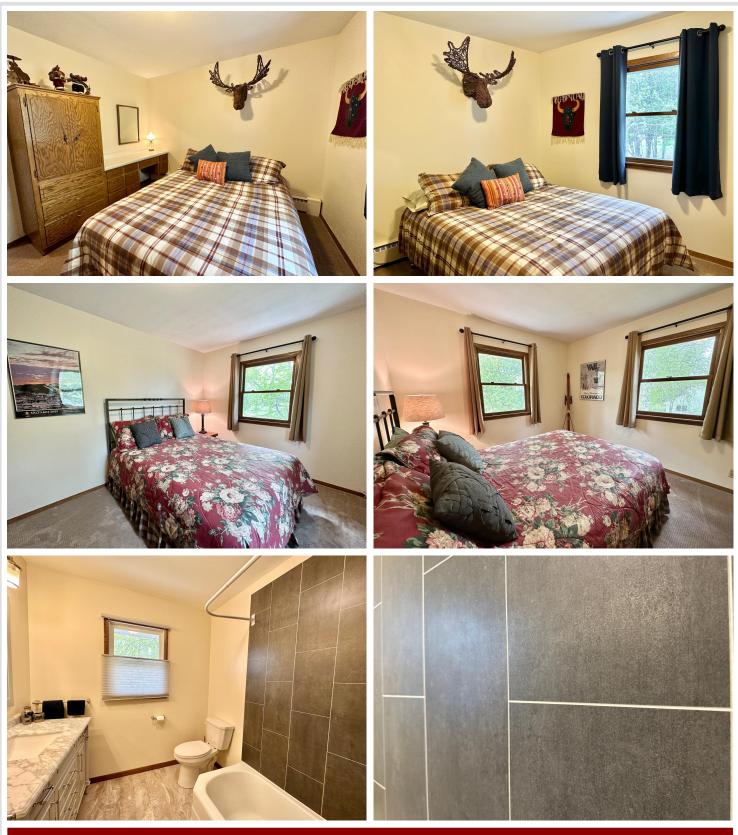

### **Description:**

With over 3200 finished square feet, this NEWLY RENOVATED charmer features a living room with a brick fireplace, spacious kitchen, formal dining room, bonus main level sitting area, large main level master suite with sitting area & 3/4 bath, main level laundry, an additional 4 bedrooms on the upper level, one of which has an attached <sup>3</sup>/<sub>4</sub> bath, lower level family room area, and an OVERSIZED 2-stall tucked under garage. This large lot features plenty of room for outdoor living & a beautiful patio right off of the new dining room patio door. Additional improvements include low-maintenance siding, flooring, appliances, paint, light fixtures, water heater, and natural gas boiler. This quiet neighborhood is located just 2 blocks from the WHA school & is just blocks from picturesque downtown Walker for shopping, dining, pubs, Walker City Park, and the public landing to Leech Lake. Walker is also home to 2 of the largest state trail systems for all of your hiking, biking & snowmobile adventures.