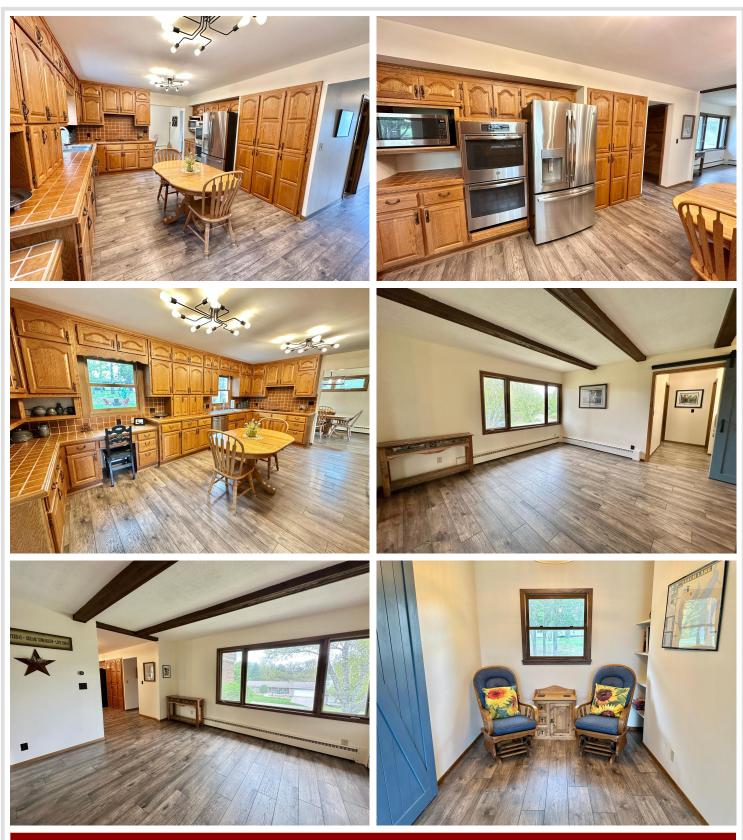

### **Description:**

With over 3200 finished square feet, this NEWLY RENOVATED charmer features a living room with a brick fireplace, spacious kitchen, formal dining room, bonus main level sitting area, large main level master suite with sitting area & 3/4 bath, main level laundry, an additional 4 bedrooms on the upper level, one of which has an attached <sup>3</sup>/<sub>4</sub> bath, lower level family room area, and an OVERSIZED 2-stall tucked under garage. This large lot features plenty of room for outdoor living & a beautiful patio right off of the new dining room patio door. Additional improvements include low-maintenance siding, flooring, appliances, paint, light fixtures, water heater, and natural gas boiler. This quiet neighborhood is located just 2 blocks from the WHA school & is just blocks from picturesque downtown Walker for shopping, dining, pubs, Walker City Park, and the public landing to Leech Lake. Walker is also home to 2 of the largest state trail systems for all of your hiking, biking & snowmobile adventures.