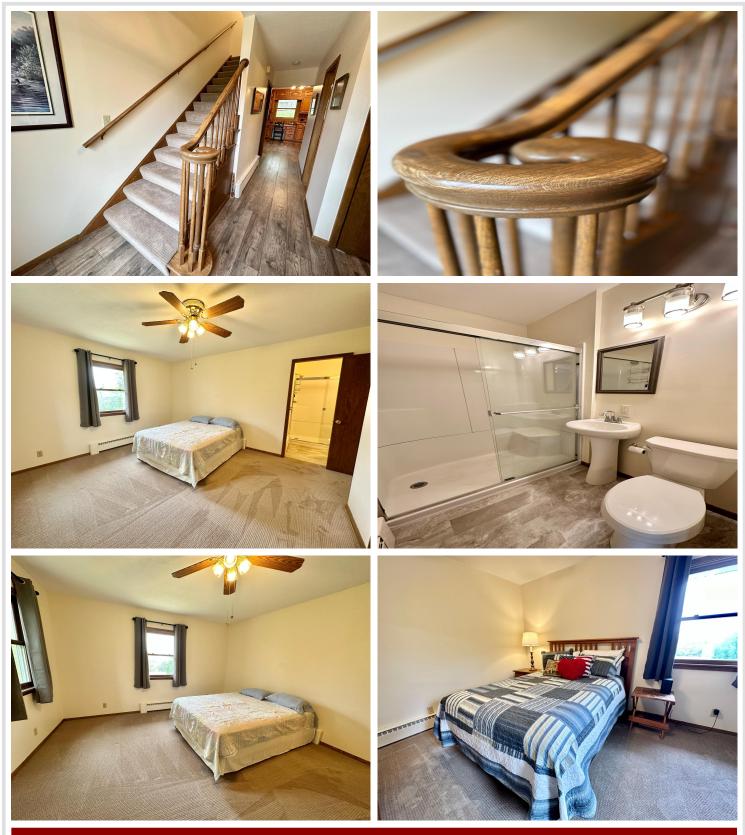

### **Description:**

With over 3200 finished square feet, this NEWLY RENOVATED charmer features a living room with a brick fireplace, spacious kitchen, formal dining room, bonus main level sitting area, large main level master suite with sitting area & 3/4 bath, main level laundry, an additional 4 bedrooms on the upper level, one of which has an attached <sup>3</sup>/<sub>4</sub> bath, lower level family room area, and an OVERSIZED 2-stall tucked under garage. This large lot features plenty of room for outdoor living & a beautiful patio right off of the new dining room patio door. Additional improvements include low-maintenance siding, flooring, appliances, paint, light fixtures, water heater, and natural gas boiler. This quiet neighborhood is located just 2 blocks from the WHA school & is just blocks from picturesque downtown Walker for shopping, dining, pubs, Walker City Park, and the public landing to Leech Lake. Walker is also home to 2 of the largest state trail systems for all of your hiking, biking & snowmobile adventures.