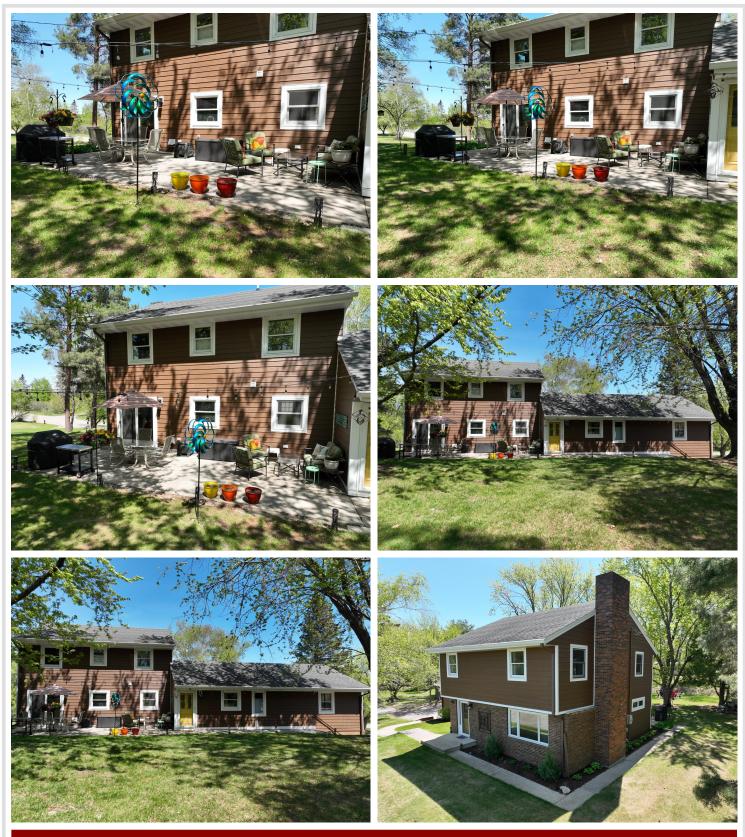

### **Description:**

With over 3200 finished square feet, this NEWLY RENOVATED charmer features a living room with a brick fireplace, spacious kitchen, formal dining room, bonus main level sitting area, large main level master suite with sitting area & 3/4 bath, main level laundry, an additional 4 bedrooms on the upper level, one of which has an attached <sup>3</sup>/<sub>4</sub> bath, lower level family room area, and an OVERSIZED 2-stall tucked under garage. This large lot features plenty of room for outdoor living & a beautiful patio right off of the new dining room patio door. Additional improvements include low-maintenance siding, flooring, appliances, paint, light fixtures, water heater, and natural gas boiler. This quiet neighborhood is located just 2 blocks from the WHA school & is just blocks from picturesque downtown Walker for shopping, dining, pubs, Walker City Park, and the public landing to Leech Lake. Walker is also home to 2 of the largest state trail systems for all of your hiking, biking & snowmobile adventures.